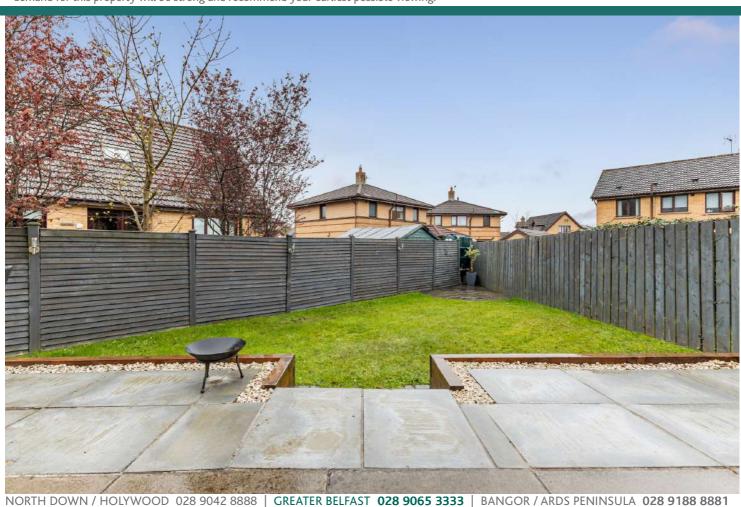

Externally, to the front of the property there is a large tarmac driveway, large lawn and paved walkway leading to the front door with covered porch. To the rear there is a fully enclosed garden laid in lawn with a raised patio area ideal for entertaining, young children and pets alike. The property has an additional lawn to the side offering more outside space to enjoy the approaching summer evenings.