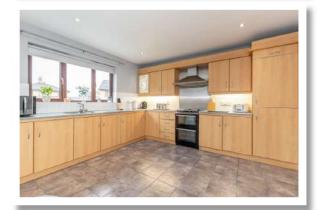

This deceptively spacious property offers a versatile layout to suit the individual needs of a range of purchasers. To the ground floor there is a lounge with feature electric fire, dining room, family snug, fully fitted kitchen over looking the rear garden, utility room and a family bathroom. To the first floor there are 3 well proportioned bedrooms providing eve storage and principle bedroom benefits from an ensuite shower room.