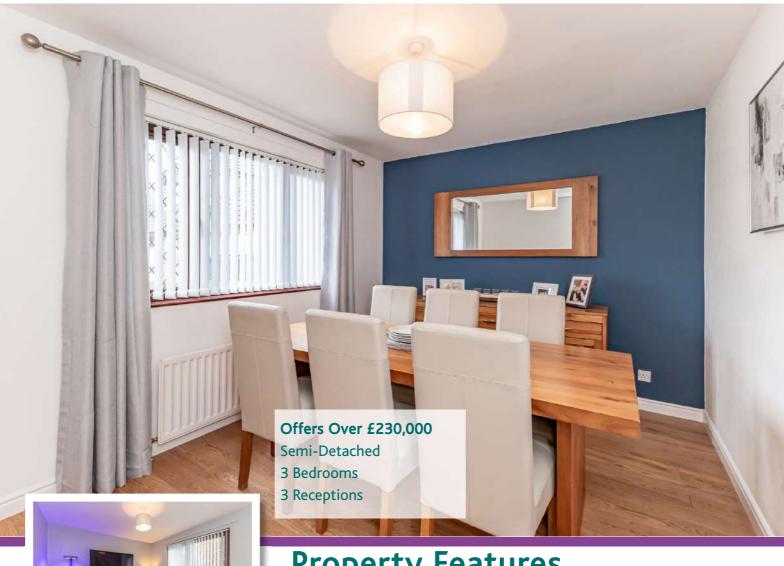

This deceptively spacious property offers a versatile layout to suit the individual needs of a range of purchasers. To the ground floor there is a lounge with feature electric fire, dining room, family snug, fully fitted kitchen over looking the rear garden, utility room and a family bathroom. To the first floor there are 3 well proportioned bedrooms providing eve storage and principle bedroom benefits from an ensuite shower room.