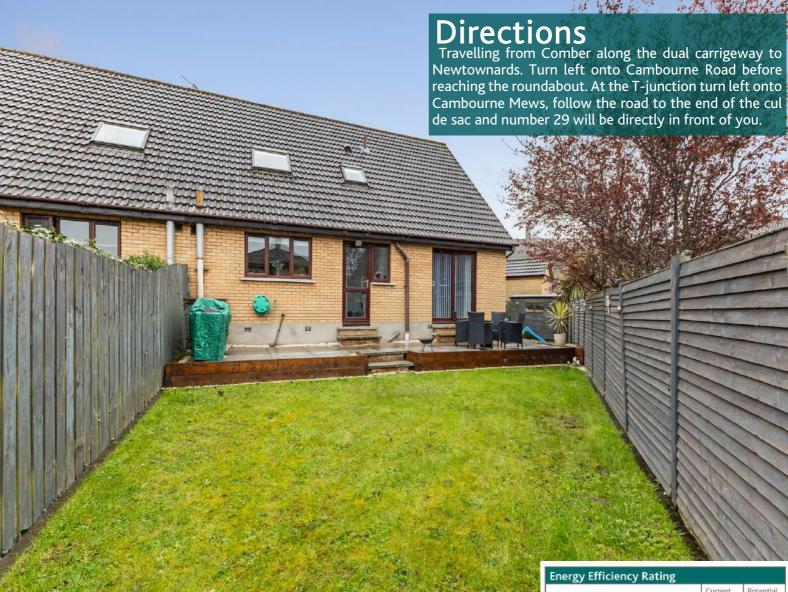

Externally, to the front of the property there is a large tarmac driveway, large lawn and paved walkway leading to the front door with covered porch. To the rear there is a fully enclosed garden laid in lawn with a raised patio area ideal for entertaining, young children and pets alike. The property has an additional lawn to the side offering more outside space to enjoy the approaching summer evenings.