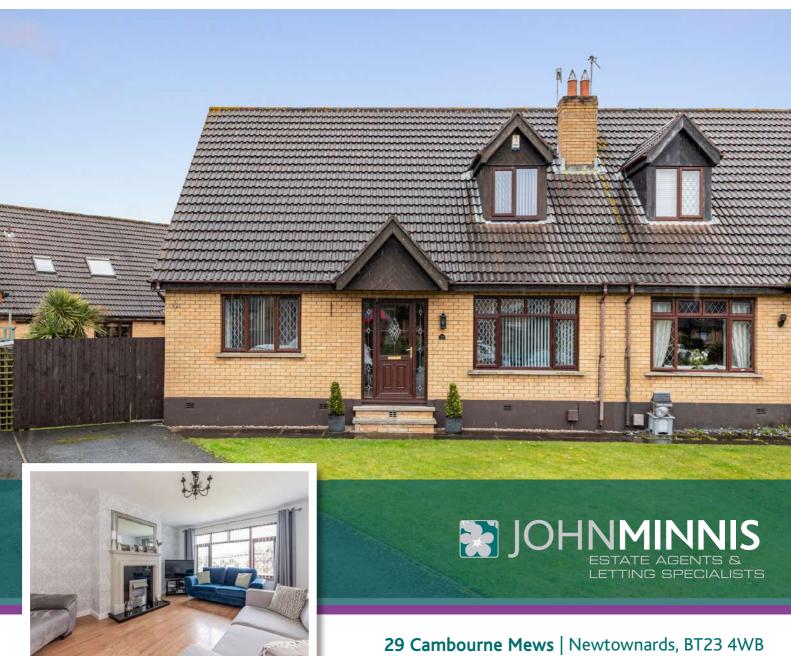

OFFERS OVER £230,000

Scan for Property Details and to Arrange a Viewing

- Well Presented Semi Detached Property
- Located in Sought-After Development on Periphery of Newtownards
- Quiet Cul-De-Sac Positioning
- Three Well Proportioned bedrooms
- Principle Bedroom Benefitting from an Ensuite Shower Room
- Spacious Lounge with Feature Electric Fire
- Additional Dining room and Family Snug Offering Versatile Living Space to a Range of Potential
- Fully Fitted Kitchen with Ample Dining Space Overlooking the Rear Garden
- Separate Utility Room Plumbed for a Washing Machine / Tumble Dryer
- Oil Fired Central Heating
- uPVC Double Glazing Throughout
- Large Tarmac Driveway Providing Ample Off Street Car Parking
- Front Garden Laid in Lawn with paved walkway Providing Access to the Front Door
- Fully Enclosed Side and Rear Garden, Laid in Lawns with a Raised Patio Area Ideal to Enjoy the Approaching Summer Evenings
- Ease of Access to Good Road Networks and Public Transport Links for Commuting to Belfast and Bangor
- Broadband Speed Ultrafast

johnminnis.co.uk

This well presented semi-detached property is situated within a quiet cul-de-sac on the periphery of Newtownards. Cambourne Mews is a sought-after residential address and is located just off the Comber Road where there is excellent convenience to Newtownards Town Centre, Castlebawn Shopping Centre and Ards Shopping Centre boasting a varied range of local amenities, shops and restaurants. The property offers ease of access to leading primary and grammar schools including Regent House Grammar School. There is also good access for commuting to Belfast and Bangor with good road networks and public transport links close at hand.

This deceptively spacious property offers a versatile layout to suit the individual needs of a range of purchasers. To the ground floor there is a lounge with feature electric fire, dining room, family snug, fully fitted kitchen over looking the rear garden, utility room and a family bathroom. To the first floor there are 3 well proportioned bedrooms providing eve storage and principle bedroom benefits from an ensuite shower room.