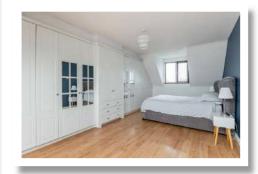

**Fully Enclosed Rear** Garden

**Dining Room** 10' x 11'11"

16'1" x 11'10"

**Master Bedroom** 22'1" x 10'12"

Large Tarmac Driveway

Kitchen

Snug

Lounge

This deceptively spacious property offers a versatile layout to suit the individual needs of a range of purchasers. To the ground floor there is a lounge with feature electric fire, dining room, family snug, fully fitted kitchen over looking the rear garden, utility room and a family bathroom. To the first floor there are 3 well proportioned bedrooms providing eve storage and principle bedroom benefits from an ensuite shower room.