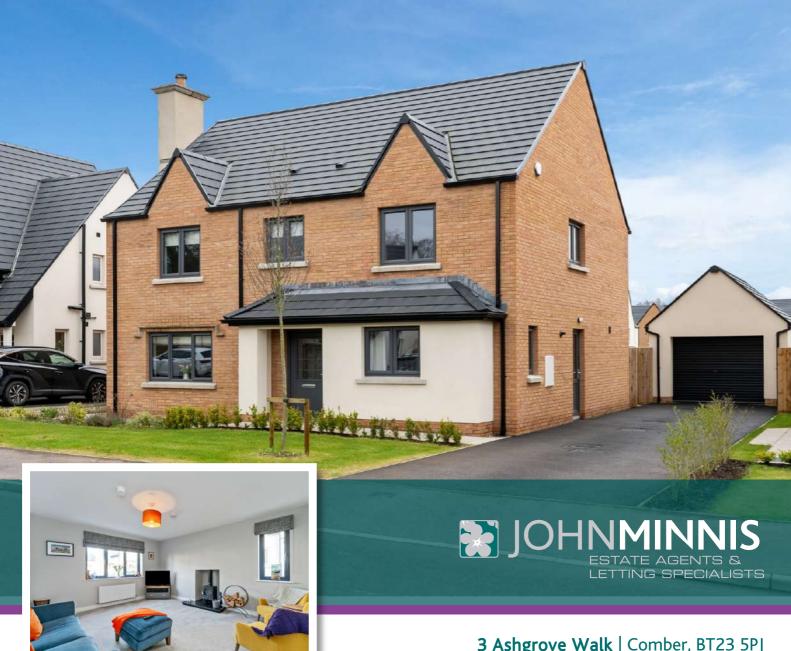

Scan for Property Details and to Arrange a Viewing

- Impressive detached family home constructed spring 2022
- Spacious and versatile accommodation offering huge potential for the family market
- Large Inviting entrance hall with cloaks area and part double-height ceiling
- Spacious lounge with Henley wood-burning stove
- Extensive open plan kitchen / dining leading into sizeable bright sunroom overlooking rear garden
- High specification modern fully-fitted kitchen with grey Shaker style kitchen cupboards and breakfast bar providing an additional seating area
- Excellent storage throughout including downstairs cloakroom and upstairs cupboard with shelving on first floor.
- Downstairs WC
- Four excellent proportioned bedrooms, master benefiting from a modern white ensuite shower room
- Luxury four-piece modern white suite family bathroom
- Detached matching garage with roller door, light, power and alarm
- Large tarmac driveway providing ample off-street car parking
- Front garden laid in lawn with planting and decorative stone border
- Fully enclosed private southerly aspect rear garden laid in lawn with paved patio area ideal for outdoor entertaining, young children and pets alike
- Grey uPVC double glazing, composite doors, gas-fired central heating, alarm system
- Superfast broadband

johnminnis.co.uk

This truly impressive detached family home, situated in a sought-after modern development on the Killinchy Road only a short walk away from Comber town centre, is finished to an exceptional standard. Close to a wide range of local amenities, restaurants, leisure facilities and local schools, the location offers ease of access for those commuting to work and schools in Belfast, Dundonald, Newtownards and Bangor via good road networks and public transport links. The property provides bright and spacious accommodation throughout with no expense spared. The versatile layout will suit the needs of a range of purchasers, catering for the lifestyles of today's busy families. To the ground floor there is a bright entrance hall open to cloaks area, family lounge with feature woodburning stove, much desired open plan modern grey Shaker style kitchen with a large dining area and further sunroom providing yet another family living space overlooking the rear gardens. The ground floor also offers a modern WC and separate utility room. To the first floor there are four excellent proportioned bedrooms, master benefiting from a luxurious white suite ensuite shower room. The modern family bathroom comprises a four-piece white suite. Externally, the front of the property is laid in lawns and has a tarmac driveway with ample off-street car parking. To the rear, a fully enclosed private garden with both lawned and paved patio areas, ideal for entertaining, young children and pets alike. The attributes this property provides continue with a matching detached garage, grey uPVC double glazing, gas-fired central heating, an excellent energy performance rating and an alarm system. This home offers superb accommodation with an exceptional finish throughout. We strongly recommend early viewing to fully appreciate all that this property has to offer.