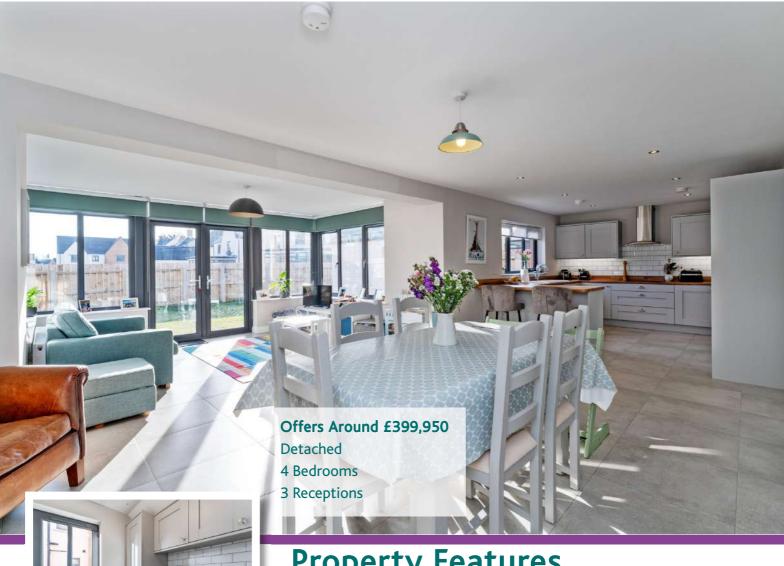

Scan for Property Details and to Arrange a Viewing

- Impressive detached family home constructed spring 2022
- Spacious and versatile accommodation offering huge potential for the family market
- Large Inviting entrance hall with cloaks area and part double-height ceiling
- Spacious lounge with Henley wood-burning stove
- Extensive open plan kitchen / dining leading into sizeable bright sunroom overlooking rear garden
- High specification modern fully-fitted kitchen with grey Shaker style kitchen cupboards and breakfast bar providing an additional seating area
- Excellent storage throughout including downstairs cloakroom and upstairs cupboard with shelving on first floor.
- Downstairs WC
- Four excellent proportioned bedrooms, master benefiting from a modern white ensuite shower room
- Luxury four-piece modern white suite family bathroom
- Detached matching garage with roller door, light, power and alarm
- Large tarmac driveway providing ample off-street car parking
- Front garden laid in lawn with planting and decorative stone border
- Fully enclosed private southerly aspect rear garden laid in lawn with paved patio area ideal for outdoor entertaining, young children and pets alike
- Grey uPVC double glazing, composite doors, gas-fired central heating, alarm system
- Superfast broadband

## **Ground Floor**

**Entrance Hall** 

Lounge 14'8" x 14'

Kitchen/Dining 30'7" x 11'3"

**Utility Room** 7'5" x 7'3"

**Downstairs WC** 

Sun Room

First Floor

johnminnis.co.uk

This truly impressive detached family home, situated in a sought-after modern development on the Killinchy Road only a short walk away from Comber town centre, is finished to an exceptional standard. Close to a wide range of local amenities, restaurants, leisure facilities and local schools, the location offers ease of access for those commuting to work and schools in Belfast, Dundonald, Newtownards and Bangor via good road networks and public transport links. The property provides bright and spacious accommodation throughout with no expense spared. The versatile layout will suit the needs of a range of purchasers, catering for the lifestyles of today's busy families. To the ground floor there is a bright entrance hall open to cloaks area, family lounge with feature woodburning stove, much desired open plan modern grey Shaker style kitchen with a large dining area and further sunroom providing yet another family living space overlooking the rear gardens. The ground floor also offers a modern WC and separate utility room. To the first floor there are four excellent proportioned bedrooms, master benefiting from a luxurious white suite ensuite shower room. The modern family bathroom comprises a four-piece white suite. Externally, the front of the property is laid in lawns and has a tarmac driveway with ample off-street car parking. To the rear, a fully enclosed private garden with both lawned and paved patio areas, ideal for entertaining, young children and pets alike. The attributes this property provides continue with a matching detached garage, grey uPVC double glazing, gas-fired central heating, an excellent energy performance rating and an alarm system. This home offers superb accommodation with an exceptional finish throughout. We strongly recommend early viewing to fully appreciate all that this property has to offer.