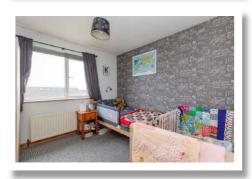

### **Outside**

Reception Hall

**Downstairs WC** 

Landing

Front Garden Laid in Lawn

**Roof Space** 

**Bedroom One** 

12'8" x 12'6'

**Extensive Enclosed** 

Lounge 16'6" x 12'7"

Rear Garden

**Ensuite Shower Room** 

**Tarmac Driveway** 

Open Plan Kitchen/Dining Room 13'1" x 11'8" (Kitchen) 8'10" x 11'11" (Dining) **Bedroom Two** 9'10" x 11'4"