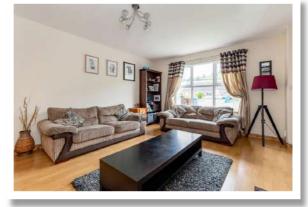

**Extensive Enclosed** 

Lounge 16'6" x 12'7"

Rear Garden

**Ensuite Shower Room** 

**Tarmac Driveway** 

Open Plan Kitchen/Dining Room 13'1" x 11'8" (Kitchen) 8'10" x 11'11" (Dining) **Bedroom Two** 9'10" x 11'4"