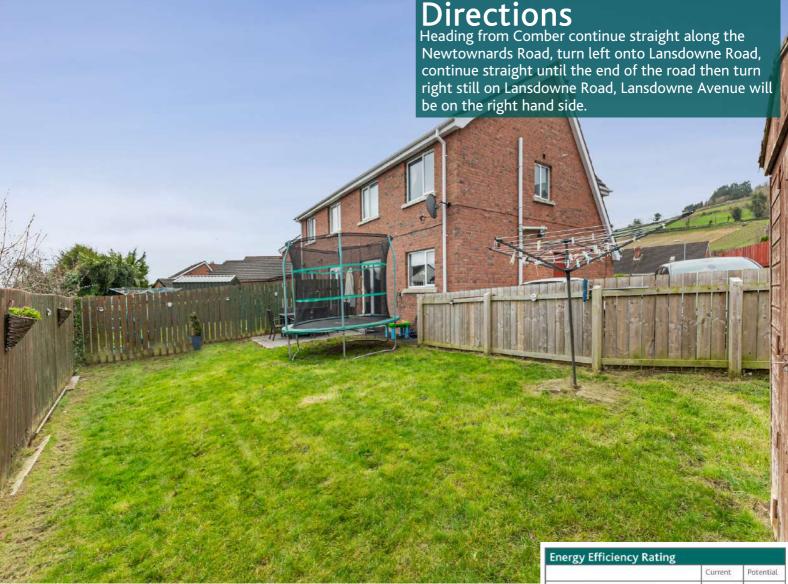

**Extensive Enclosed** 

Lounge 16'6" x 12'7"

Rear Garden

**Ensuite Shower Room** 

**Tarmac Driveway** 

Open Plan Kitchen/Dining Room 13'1" x 11'8" (Kitchen) 8'10" x 11'11" (Dining) **Bedroom Two** 9'10" x 11'4"

Further benefits include oil fired central heating and uPVC double glazing throughout. Located in a peaceful cul de sac, the property is situated on a spacious site with fully enclosed rear garden, providing a lovely setting for outdoor entertaining, also perfect for young children and pets alike. The front garden is laid in lawns with a large tarmac driveway providing ample car parking for numerous vehicles.