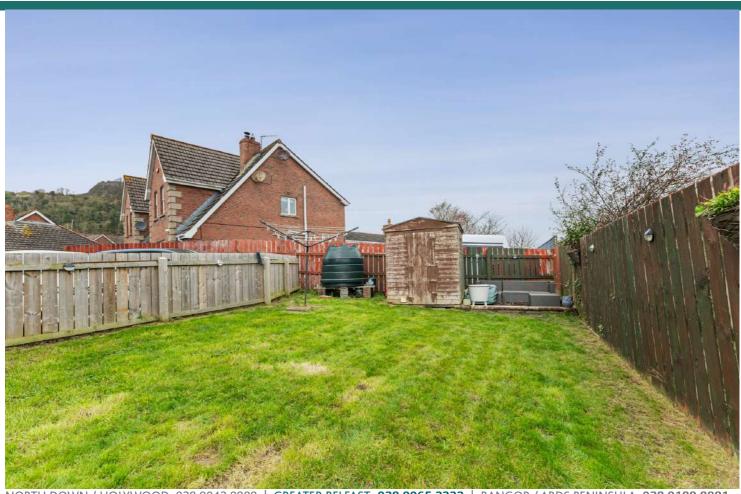

**Extensive Enclosed** 

Lounge 16'6" x 12'7"

Rear Garden

**Ensuite Shower Room** 

**Tarmac Driveway** 

Open Plan Kitchen/Dining Room 13'1" x 11'8" (Kitchen) 8'10" x 11'11" (Dining) **Bedroom Two** 9'10" x 11'4"

Further benefits include oil fired central heating and uPVC double glazing throughout. Located in a peaceful cul de sac, the property is situated on a spacious site with fully enclosed rear garden, providing a lovely setting for outdoor entertaining, also perfect for young children and pets alike. The front garden is laid in lawns with a large tarmac driveway providing ample car parking for numerous vehicles.