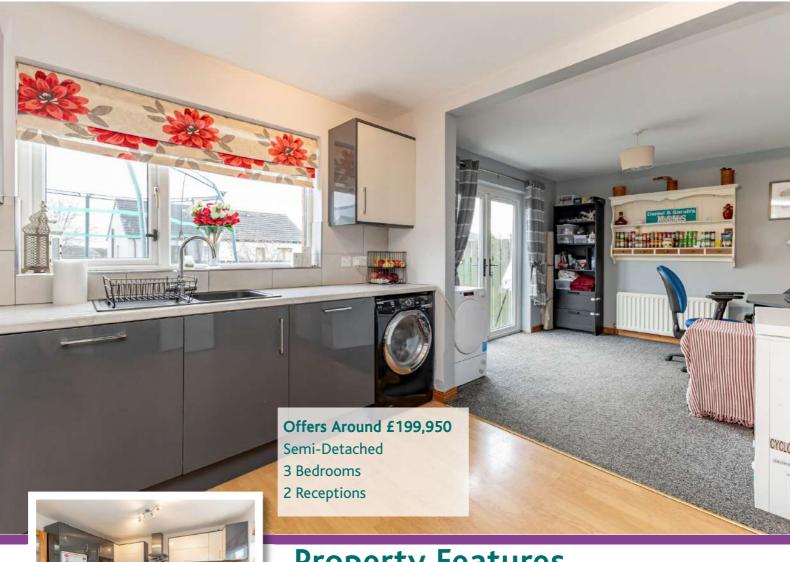

**43 Lansdowne Avenue** | Newtownards, BT23 4GJ OFFERS AROUND £199,950

Scan for Property Details and to Arrange a Viewing

- Deceptively Spacious Semi-Detached Family Home
- Postioned on a Spacious Site in a Peaceful Cul De Sac
- Three Well Proportioned Bedrooms
- Master Bedroom with Ensuite Shower Room
- Modern Recently Installed Fully Fitted Kitchen Open Plan to Dining Room
- Generous Sized Lounge with Open Fire
- Downstairs WC
- · Oil Fired Central Heating & uPVC Double Glazing
- Front Gardens laid in Lawns
- Fully Enclosed Rear Gardens Laid in Lawns with Patio Area, Ideal for Outdoor Entertaining
- Tarmac Driveway Providing Ample Car Parking
- Excellent Convenience to Local Amenities, Leisure Facilities and Highly Regarded **Local Schools**
- Ease of Access for Those Commuting to Work & Schools in Belfast, Comber & Bangor
- Broadband Speed Ultrafast

To the ground floor there is a spacious entrance hall, substantial lounge with open fire, Kitchen with recently installed modern fitted kitchen open plan to ample dining room, downstairs WC. To the first floor there are 3 well proportioned bedrooms, Master bedroom boasting an ensuite and a separate family bathroom.