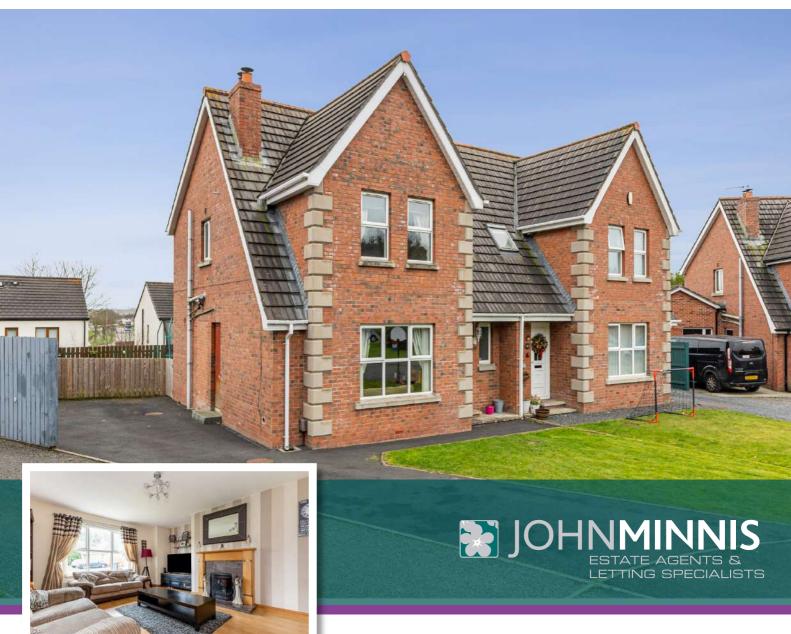

**43 Lansdowne Avenue** | Newtownards, BT23 4GJ OFFERS AROUND £199,950

Scan for Property Details and to Arrange a Viewing

- Deceptively Spacious Semi-Detached Family Home
- Postioned on a Spacious Site in a Peaceful Cul De Sac
- Three Well Proportioned Bedrooms
- Master Bedroom with Ensuite Shower Room
- Modern Recently Installed Fully Fitted Kitchen Open Plan to Dining Room
- Generous Sized Lounge with Open Fire
- Downstairs WC
- · Oil Fired Central Heating & uPVC Double Glazing
- Front Gardens laid in Lawns
- Fully Enclosed Rear Gardens Laid in Lawns with Patio Area, Ideal for Outdoor Entertaining
- Tarmac Driveway Providing Ample Car Parking
- Excellent Convenience to Local Amenities, Leisure Facilities and Highly Regarded **Local Schools**
- Ease of Access for Those Commuting to Work & Schools in Belfast, Comber & Bangor
- Broadband Speed Ultrafast

**Bedroom Three** 9'9" x 11'11"

**Family Bathroom** 

For more information and photographs regarding the accommodation in this property, please visit:

johnminnis.co.uk

A deceptively spacious, semi- detached family home located in the popular Lansdowne Development on the periphery of Newtownards. The location boasts excellent convenience to a range of local amenities in Newtownards Town Centre and Newtownards Shopping Centre. Ideally located providing ease of access to the main routes for commuting to Belfast, Bangor and Comber. There are also an array of leisure facilities and well regarded local schools including Regent House Grammar and Preparatory close at hand.

Further benefits include oil fired central heating and uPVC double glazing throughout. Located in a peaceful cul de sac, the property is situated on a spacious site with fully enclosed rear garden, providing a lovely setting for outdoor entertaining, also perfect for young children and pets alike. The front garden is laid in lawns with a large tarmac driveway providing ample car parking for numerous vehicles.