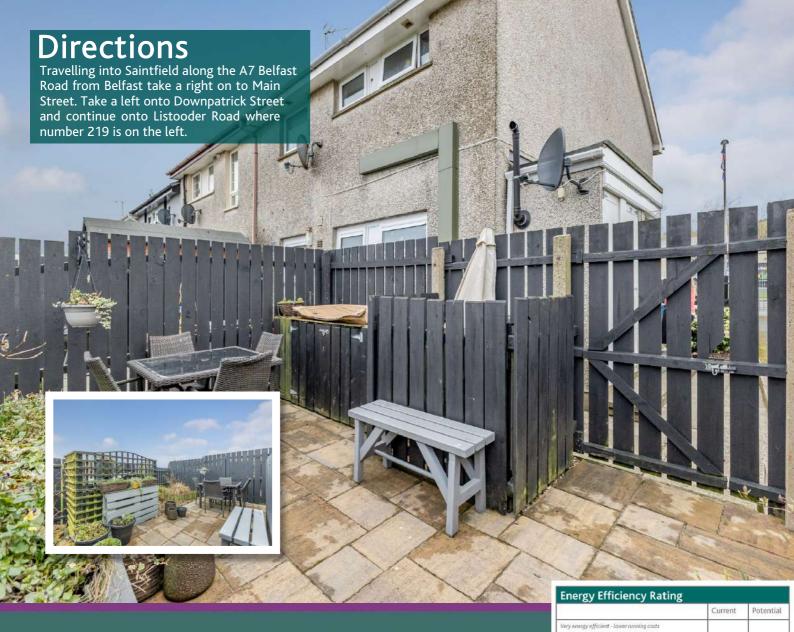

Externally, the property has a small shared enclosed garden laid in lawn to the front and to the rear a private fully enclosed garden perfect for entertaining.

This property is suited not only to the first-time buyer market but also an investor. With so many great attributes we expect demand to be high for this property and recommend your earliest possible viewing.