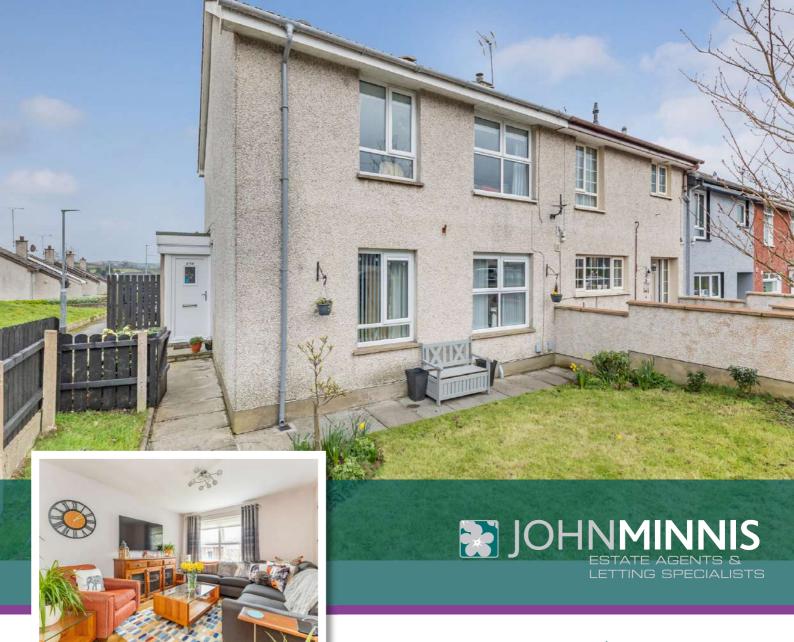

**219 Listooder Road** | Saintfield. BT24 7JA OFFERS OVER **£99,950** 

Scan for Property Details and to Arrange a Viewing

johnminnis.co.uk **f** 

- Immaculately Presented First Floor One Bedroom Apartment
- Located in the Popular Residential Area in Saintfield
- Within Walking Distance to the Town Centre with Many Amenities Including Shops, Restaurants and Cafes
- Entrance Porch Leading to First Floor
- Lounge Open Plan to Recently Installed Kitchen / Dining Area
- Spacious Bedroom with Oulook to the Front of the Property
- Modern White Suite Bathroom
- Additional Storage Cupboard / Utility Area
- Shared Enclosed Front Garden Laid in Lawn
- Fully Enclosed Rear Garden Perfect for Entertaining
- Oil Fired Central Heating With Combination Boiler
- Double Glazing Throughout
- Property Suited to First-time Buyer / Investor
- Early Viewing Recommended
- Broadband Speed Ultrafast

This immaculately presented one bedroom apartment is located in the popular residential area in Saintfield. The property is situated within walking distance to the town centre which has many amenitites including shops, restaurants and cafes. Saintfield also provides ease of access to public transport links and road networks for commuting to Belfast and Downpatrick.

This apartment offers well proportioned accommodation including entrance porch with stairs to the first floor, lounge open plan to recently installed kitchen/dining area, good sized bedroom and modern white suite bathroom.

Externally, the property has a small shared enclosed garden laid in lawn to the front and to the rear a private fully enclosed garden perfect for entertaining.

This property is suited not only to the first-time buyer market but also an investor. With so many great attributes we expect demand to be high for this property and recommend your earliest possible viewing.