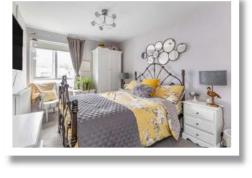

# Accommodation

**Ground Floor** 

**Bedroom** 12'12" x 8'10"

**Own Door Entrance** 

**Bathroom** 

First Floor

Outside

Landing

This apartment offers well proportioned accommodation including entrance porch with stairs to the first floor, lounge open plan to recently installed kitchen/dining area, good sized bedroom and modern white suite bathroom.