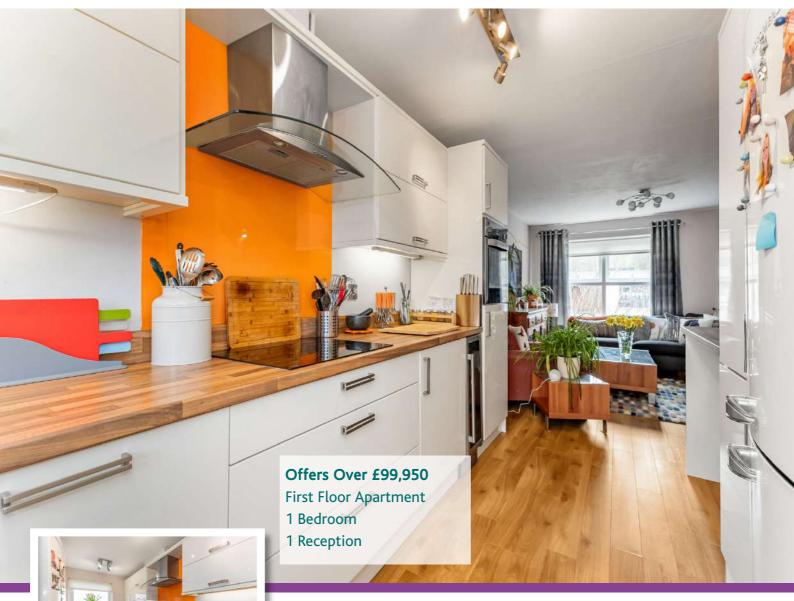

**219 Listooder Road** | Saintfield. BT24 7JA OFFERS OVER **£99,950** 

Scan for Property Details and to Arrange a Viewing

johnminnis.co.uk **f** 

- Immaculately Presented First Floor One Bedroom Apartment
- Located in the Popular Residential Area in Saintfield
- Within Walking Distance to the Town Centre with Many Amenities Including Shops, Restaurants and Cafes
- Entrance Porch Leading to First Floor
- Lounge Open Plan to Recently Installed Kitchen / Dining Area
- Spacious Bedroom with Oulook to the Front of the Property
- Modern White Suite Bathroom
- Additional Storage Cupboard / Utility Area
- Shared Enclosed Front Garden Laid in Lawn
- Fully Enclosed Rear Garden Perfect for Entertaining
- Oil Fired Central Heating With Combination Boiler
- Double Glazing Throughout
- Property Suited to First-time Buyer / Investor
- Early Viewing Recommended
- Broadband Speed Ultrafast

This apartment offers well proportioned accommodation including entrance porch with stairs to the first floor, lounge open plan to recently installed kitchen/dining area, good sized bedroom and modern white suite bathroom.

**Shared Front Garden** 

Lounge 12'12" x 10'8"

**Enclosed Private Rear** 

Garden

Kitchen/Diner 12'9" x 7'9"

For more information and photographs regarding the accommodation in this property, please visit:

johnminnis.co.uk