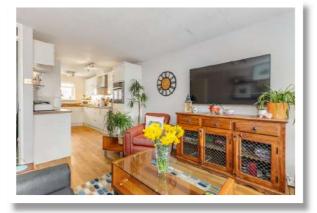

This apartment offers well proportioned accommodation including entrance porch with stairs to the first floor, lounge open plan to recently installed kitchen/dining area, good sized bedroom and modern white suite bathroom.

**Shared Front Garden** 

Lounge 12'12" x 10'8"

**Enclosed Private Rear** 

Garden

Kitchen/Diner 12'9" x 7'9"

For more information and photographs regarding the accommodation in this property, please visit:

johnminnis.co.uk