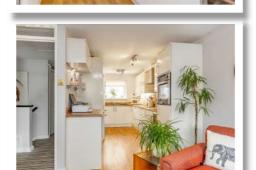

This apartment offers well proportioned accommodation including entrance porch with stairs to the first floor, lounge open plan to recently installed kitchen/dining area, good sized bedroom and modern white suite bathroom.

**Shared Front Garden** 

Lounge 12'12" x 10'8"

**Enclosed Private Rear** 

Garden

Kitchen/Diner 12'9" x 7'9"

For more information and photographs regarding the accommodation in this property, please visit:

johnminnis.co.uk