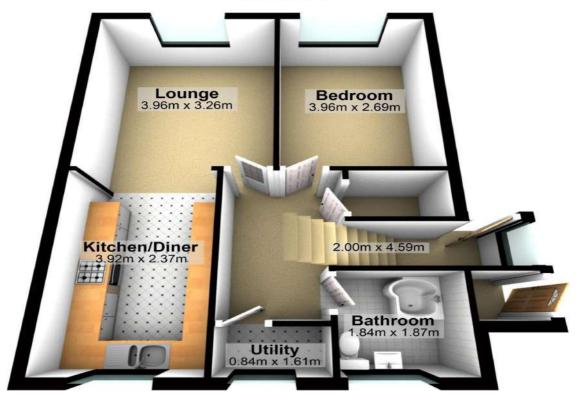

# Accommodation

**Ground Floor** 

**Bedroom** 12'12" x 8'10"

**Own Door Entrance** 

**Bathroom** 

First Floor

Outside

Landing

**Shared Front Garden** 

Lounge 12'12" x 10'8"

**Enclosed Private Rear** 

Garden

Kitchen/Diner 12'9" x 7'9"

For more information and photographs regarding the accommodation in this property, please visit:

johnminnis.co.uk