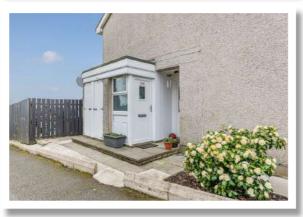

# Accommodation

**Ground Floor** 

**Bedroom** 12'12" x 8'10"

**Own Door Entrance** 

**Bathroom** 

First Floor

Outside

Landing

This apartment offers well proportioned accommodation including entrance porch with stairs to the first floor, lounge open plan to recently installed kitchen/dining area, good sized bedroom and modern white suite bathroom.