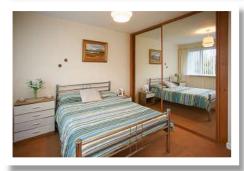

## Accommodation

**Ground Floor** 

| Ground Floor                        |       |                                      |
|-------------------------------------|-------|--------------------------------------|
| Covered Ent                         | rance | <b>Bedroom One</b><br>11'7" x 10'6"  |
| Reception H                         | all   | <b>Bedroom Two</b><br>10'5" x 9'3"   |
| <b>Living Room</b><br>22'3" x 12'4" |       | <b>Bedroom Three</b><br>10'2" x 8'5" |
|                                     |       | Family Bathroom                      |
| Kitchen                             |       | Roof Space                           |
|                                     |       |                                      |

This property has been well maintained by its current owner boasting bright and spacious accommodation throughout. Internally the accommodation compromises of spacious lounge, fitted kitchen, three well-proportioned bedrooms and a family bathroom with white suite.