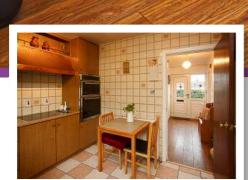

## Accommodation

**Ground Floor** 

| Ground Floor                        |       |                                      |
|-------------------------------------|-------|--------------------------------------|
| Covered Ent                         | rance | <b>Bedroom One</b><br>11'7" x 10'6"  |
| Reception H                         | all   | <b>Bedroom Two</b><br>10'5" x 9'3"   |
| <b>Living Room</b><br>22'3" x 12'4" |       | <b>Bedroom Three</b><br>10'2" x 8'5" |
|                                     |       | Family Bathroom                      |
| Kitchen                             |       | Roof Space                           |
|                                     |       |                                      |

This property has been well maintained by its current owner boasting bright and spacious accommodation throughout. Internally the accommodation compromises of spacious lounge, fitted kitchen, three well-proportioned bedrooms and a family bathroom with white suite.