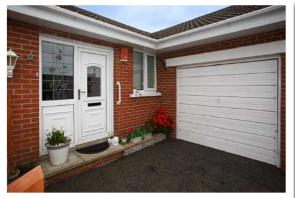

The property further benefits from an integral garage, floored roofspace with excellent potential for extension, front garden laid in lawns, tarmac driveway with ample private off street parking, an extensive enclosed private rear garden with raised decking area providing excellent views, UPVC double glazing and oil fired central heating.