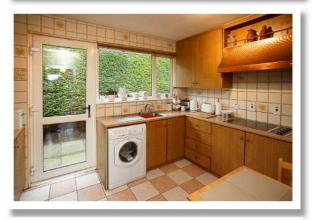

## Accommodation

**Ground Floor** 

| Ground Floor                        |       |                                      |
|-------------------------------------|-------|--------------------------------------|
| Covered Ent                         | rance | <b>Bedroom One</b><br>11'7" x 10'6"  |
| Reception H                         | all   | <b>Bedroom Two</b><br>10'5" x 9'3"   |
| <b>Living Room</b><br>22'3" x 12'4" |       | <b>Bedroom Three</b><br>10'2" x 8'5" |
|                                     |       | Family Bathroom                      |
| Kitchen                             |       | Roof Space                           |
|                                     |       |                                      |

This property has been well maintained by its current owner boasting bright and spacious accommodation throughout. Internally the accommodation compromises of spacious lounge, fitted kitchen, three well-proportioned bedrooms and a family bathroom with white suite.