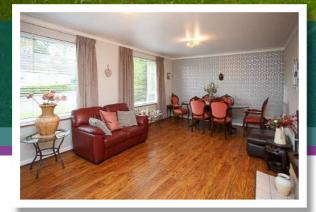

## Accommodation

**Ground Floor** 

| Ground Floor                        |       |                                      |
|-------------------------------------|-------|--------------------------------------|
| Covered Ent                         | rance | <b>Bedroom One</b><br>11'7" x 10'6"  |
| Reception H                         | all   | <b>Bedroom Two</b><br>10'5" x 9'3"   |
| <b>Living Room</b><br>22'3" x 12'4" |       | <b>Bedroom Three</b><br>10'2" x 8'5" |
|                                     |       | Family Bathroom                      |
| Kitchen                             |       | Roof Space                           |
|                                     |       |                                      |

This property has been well maintained by its current owner boasting bright and spacious accommodation throughout. Internally the accommodation compromises of spacious lounge, fitted kitchen, three well-proportioned bedrooms and a family bathroom with white suite.