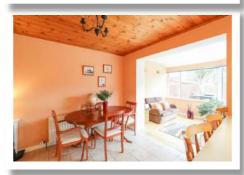

#### **Ground Floor**

**Reception Hall Downstairs WC Living Room** 14'4" x 12'9" **Kitchen/Dining** 21'3" x 9'10" **Sunroom** 9'8" x 8'7"