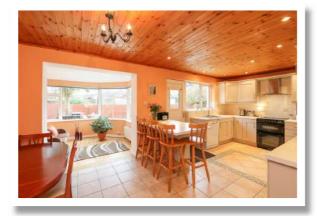

#### **Ground Floor**

**Reception Hall Downstairs WC Living Room** 14'4" x 12'9" **Kitchen/Dining** 21'3" x 9'10" **Sunroom** 9'8" x 8'7"