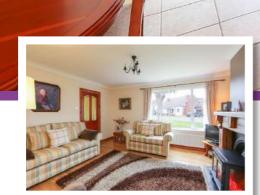

#### **Ground Floor**

**Reception Hall Downstairs WC Living Room** 14'4" x 12'9" **Kitchen/Dining** 21'3" x 9'10" **Sunroom** 9'8" x 8'7"