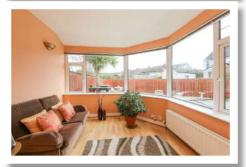

#### **Ground Floor**

**Reception Hall Downstairs WC Living Room** 14'4" x 12'9" **Kitchen/Dining** 21'3" x 9'10" **Sunroom** 9'8" x 8'7"