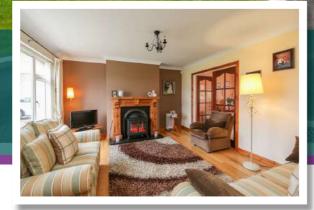

#### **Ground Floor**

**Reception Hall Downstairs WC Living Room** 14'4" x 12'9" **Kitchen/Dining** 21'3" x 9'10" **Sunroom** 9'8" x 8'7"