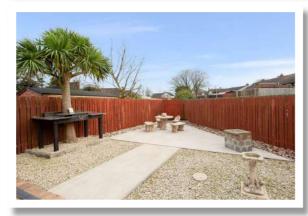

#### Outside

Garage 18'10" x 9'7" Front Gardens Laid in Lawns Ample Driveway Rear Gardens Laid in Patio Side Garden Laid in Tarmac

> For more information and photographs regarding the accommodation in this property, please visit: