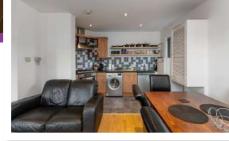

The apartment offers bright accommodation comprising of a spacious lounge, solid wood fitted kitchen with ample space for dining, two well-proportioned bedrooms, and a Bathroom with a modern white suite.