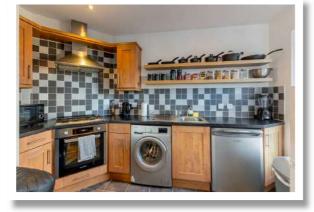

# Accommodation

**First Floor** 

Lounge

Kitchen

**Bedroom One** 

**Bedroom Two** 

11'7" x 7'10"

Bathroom

The apartment offers bright accommodation comprising of a spacious lounge, solid wood fitted kitchen with ample space for dining, two well-proportioned bedrooms, and a Bathroom with a modern white suite.