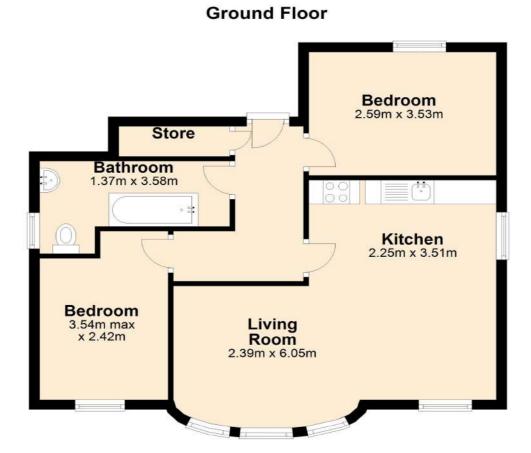

# Accommodation

**First Floor** 

Lounge

Kitchen

**Bedroom One** 

**Bedroom Two** 

11'7" x 7'10"

Bathroom

11'7" x 8'6"

The apartment offers bright accommodation comprising of a spacious lounge, solid wood fitted kitchen with ample space for dining, two well-proportioned bedrooms, and a Bathroom with a modern white suite.