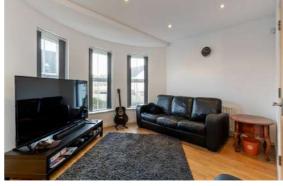

# Accommodation

**First Floor** 

Lounge

Kitchen

**Bedroom One** 

**Bedroom Two** 

11'7" x 7'10"

Bathroom

The apartment offers bright accommodation comprising of a spacious lounge, solid wood fitted kitchen with ample space for dining, two well-proportioned bedrooms, and a Bathroom with a modern white suite.