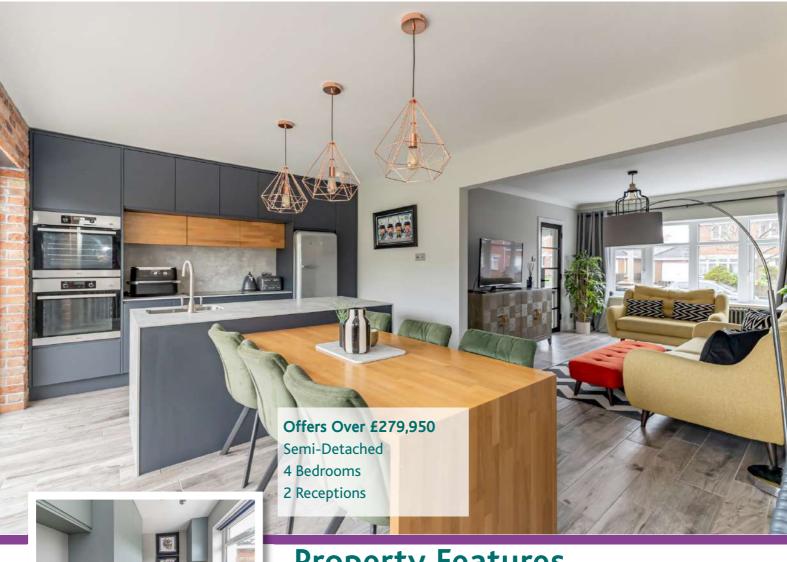

## **Ground Floor**

Reception Hall

**Family Living Room** 13'9" x 10'5

Kitchen/Dining 10'12" x 16'9"

Family Lounge 16'9" x 10'12

Utility/Office/WC 6'1" x 10'12"

**Master Bedroom** 18'4" x 10'12"

**En-suite Shower Room** 6'5" x 5'7'

This property offers bright and spacious accommodation throughout with a versatile layout to suit the needs of a range of purchasers. Accommodation to the ground floor comprises of a modern fitted kitchen open plan to both ample dining space and family living room. Futhermore there is an additional lounge with multi fuel stove and a utility/office/ downstairs WC. To the first floor there are 4 well proportioned bedrooms, principal bedroom benefitting from an ensuite shower room and additional family bathroom.