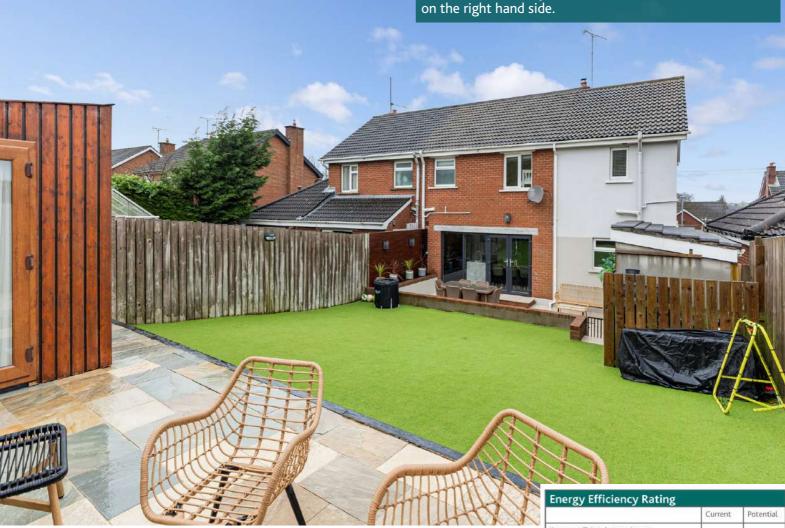

### **Outside**

**Enclosed Front** Garden Fully Tarmac

**Enclosed Rear** Garden Overlooking Fields

Garden House

For more information and photographs regarding the accommodation in this property, please visit:

Further benefits include uPVC double glazing throughout and oil pressurised central heating system. Externally, the front of the property has a large tarmac driveway providing ample off street car parking and beautifully finished Italian stone paving. To the rear a fully enclosed garden with endless views over fields behind to be enjoyed from a three tiered garden with two separate patio areas finished with Italian stone and a artifical lawned area. There is also a shed providing additional storage and a separate garden house finished to an exceptional standard and suited for use as a home office, gym or separate kids play room.