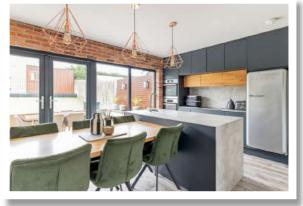

## **Ground Floor**

Reception Hall

**Family Living Room** 13'9" x 10'5

Kitchen/Dining 10'12" x 16'9"

Family Lounge 16'9" x 10'12

Utility/Office/WC 6'1" x 10'12"

**Master Bedroom** 18'4" x 10'12"

**En-suite Shower Room** 6'5" x 5'7'

This property offers bright and spacious accommodation throughout with a versatile layout to suit the needs of a range of purchasers. Accommodation to the ground floor comprises of a modern fitted kitchen open plan to both ample dining space and family living room. Futhermore there is an additional lounge with multi fuel stove and a utility/office/ downstairs WC. To the first floor there are 4 well proportioned bedrooms, principal bedroom benefitting from an ensuite shower room and additional family bathroom.