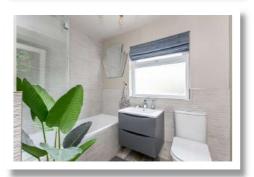

## **Ground Floor**

Reception Hall

**Family Living Room** 13'9" x 10'5

Kitchen/Dining 10'12" x 16'9"

Family Lounge 16'9" x 10'12

Utility/Office/WC 6'1" x 10'12"

**Master Bedroom** 18'4" x 10'12"

**En-suite Shower Room** 6'5" x 5'7'

**Bedroom Two** 10'4" x 9'2"

**Bedroom Three** 10'12" x 9'3"

**Bedroom Four** 7'7" x 7'1"

**Family Bathroom** 