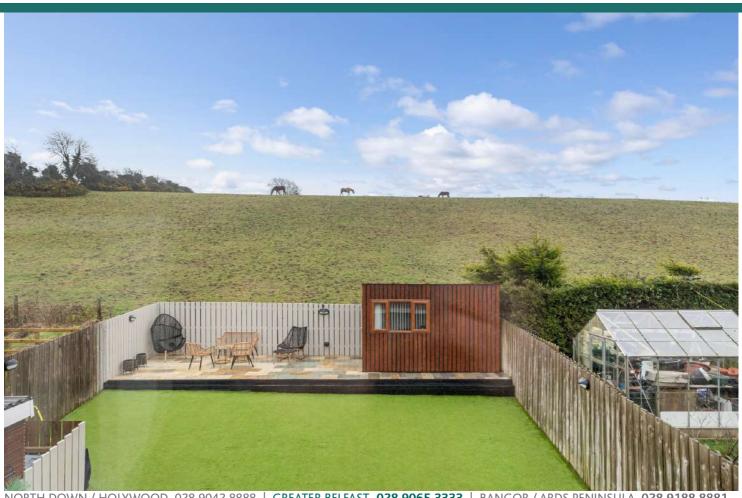

### **Outside**

**Enclosed Front** Garden Fully Tarmac

**Enclosed Rear** Garden Overlooking Fields

Garden House

For more information and photographs regarding the accommodation in this property, please visit:

Further benefits include uPVC double glazing throughout and oil pressurised central heating system. Externally, the front of the property has a large tarmac driveway providing ample off street car parking and beautifully finished Italian stone paving. To the rear a fully enclosed garden with endless views over fields behind to be enjoyed from a three tiered garden with two separate patio areas finished with Italian stone and a artifical lawned area. There is also a shed providing additional storage and a separate garden house finished to an exceptional standard and suited for use as a home office, gym or separate kids play room.