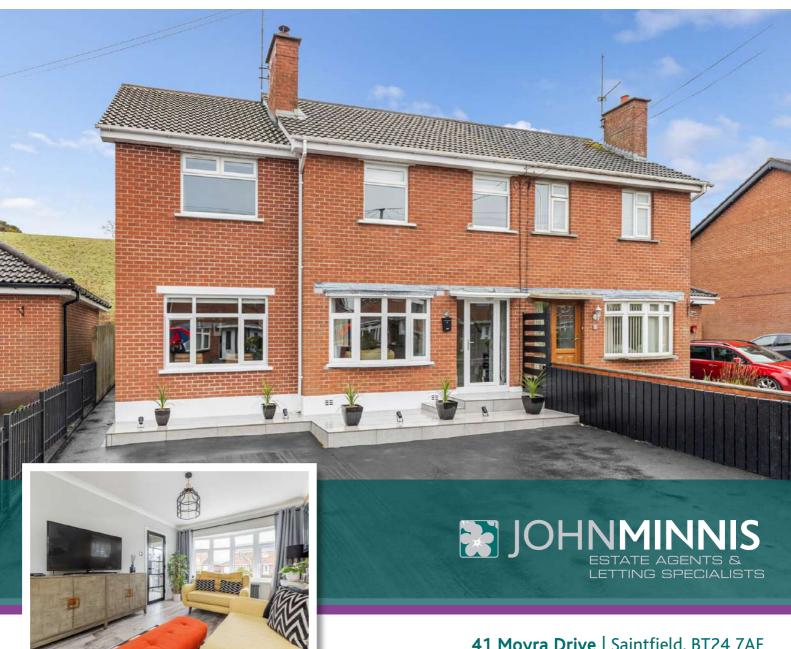

johnminnis.co.uk

This immaculately presented semi- detached home has a double storey extention and is located in the popular sought after Moyra Drive in Saintfield. The property is within walking distance to Saintfield town centre which offers excellent convenience to a varied range of local amenities, restaurants, the highly regarded Saintfield High School and also offers ease of access to Belfast, Lisburn and Carryduff. Saintfield also provides excellent transport links for easy commuting.

This property offers bright and spacious accommodation throughout with a versatile layout to suit the needs of a range of purchasers. Accommodation to the ground floor comprises of a modern fitted kitchen open plan to both ample dining space and family living room. Futhermore there is an additional lounge with multi fuel stove and a utility/office/ downstairs WC. To the first floor there are 4 well proportioned bedrooms, principal bedroom benefitting from an ensuite shower room and additional family bathroom.

Further benefits include uPVC double glazing throughout and oil pressurised central heating system. Externally, the front of the property has a large tarmac driveway providing ample off street car parking and beautifully finished Italian stone paving. To the rear a fully enclosed garden with endless views over fields behind to be enjoyed from a three tiered garden with two separate patio areas finished with Italian stone and a artifical lawned area. There is also a shed providing additional storage and a separate garden house finished to an exceptional standard and suited for use as a home office, gym or separate kids play room.