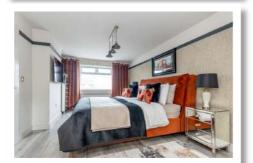

## **Ground Floor**

Reception Hall

**Family Living Room** 13'9" x 10'5

Kitchen/Dining 10'12" x 16'9"

Family Lounge 16'9" x 10'12

Utility/Office/WC 6'1" x 10'12"

**Master Bedroom** 18'4" x 10'12"

**En-suite Shower Room** 6'5" x 5'7'

This property offers bright and spacious accommodation throughout with a versatile layout to suit the needs of a range of purchasers. Accommodation to the ground floor comprises of a modern fitted kitchen open plan to both ample dining space and family living room. Futhermore there is an additional lounge with multi fuel stove and a utility/office/ downstairs WC. To the first floor there are 4 well proportioned bedrooms, principal bedroom benefitting from an ensuite shower room and additional family bathroom.