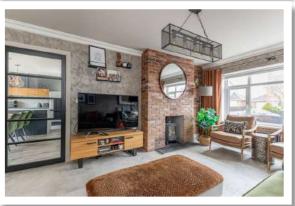

## **Ground Floor**

Reception Hall

**Family Living Room** 13'9" x 10'5

Kitchen/Dining 10'12" x 16'9"

Family Lounge 16'9" x 10'12

Utility/Office/WC 6'1" x 10'12"

**Master Bedroom** 18'4" x 10'12"

**En-suite Shower Room** 6'5" x 5'7'

This property offers bright and spacious accommodation throughout with a versatile layout to suit the needs of a range of purchasers. Accommodation to the ground floor comprises of a modern fitted kitchen open plan to both ample dining space and family living room. Futhermore there is an additional lounge with multi fuel stove and a utility/office/ downstairs WC. To the first floor there are 4 well proportioned bedrooms, principal bedroom benefitting from an ensuite shower room and additional family bathroom.

Further benefits include uPVC double glazing throughout and oil pressurised central heating system. Externally, the front of the property has a large tarmac driveway providing ample off street car parking and beautifully finished Italian stone paving. To the rear a fully enclosed garden with endless views over fields behind to be enjoyed from a three tiered garden with two separate patio areas finished with Italian stone and a artifical lawned area. There is also a shed providing additional storage and a separate garden house finished to an exceptional standard and suited for use as a home office, gym or separate kids play room.