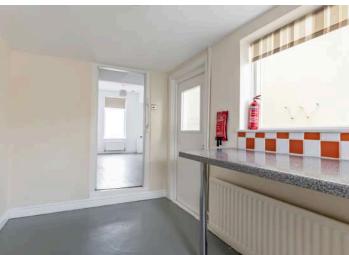

## Ground Floor

- Reception Porch
- Reception Hall
- Living Room /Dining Room 18' 4" x 8' 9"
- Kitchen with Breakfast Area 17' 1" x 6' 7"
- First Floor
- Bedroom One 12' 6" x 8' 9"
- Bedroom Two 9' 1" x 7' 6"
- Bathroom