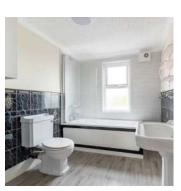

## Ground Floor

- Reception Porch
- Reception Hall
- Living Room /Dining Room 18' 4" x 8' 9"
- Kitchen with Breakfast Area 17' 1" x 6' 7"
- First Floor
- Bedroom One 12' 6" x 8' 9"
- Bedroom Two 9' 1" x 7' 6"
- Bathroom