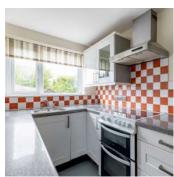

## Ground Floor

- Reception Porch
- Reception Hall
- Living Room /Dining Room 18' 4" x 8' 9"
- Kitchen with Breakfast Area 17' 1" x 6' 7"
- First Floor
- Bedroom One 12' 6" x 8' 9"
- Bedroom Two 9' 1" x 7' 6"
- Bathroom