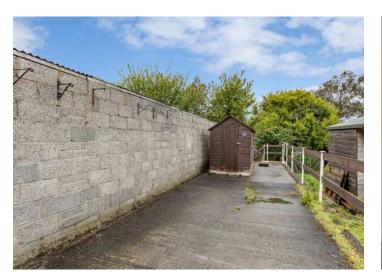

#### Outside

- Covered Rear Yard
- Off Street Driveway Parking for One Car
- Enclosed Garden Area