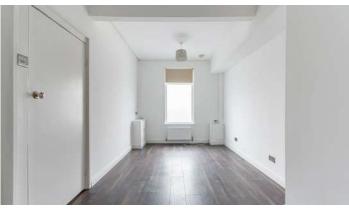

## Ground Floor

- Reception Porch
- Reception Hall
- Living Room /Dining Room 18' 4" x 8' 9"
- Kitchen with Breakfast Area 17' 1" x 6' 7"
- First Floor
- Bedroom One 12' 6" x 8' 9"
- Bedroom Two 9' 1" x 7' 6"
- Bathroom