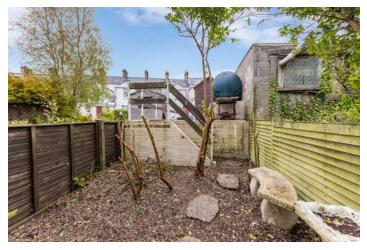

#### Outside

- Covered Rear Yard
- Off Street Driveway Parking for One Car
- Enclosed Garden Area