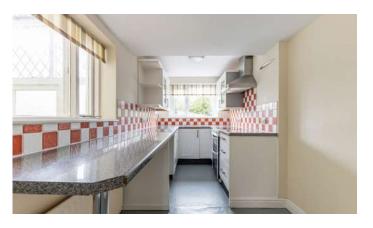

## Ground Floor

- Reception Porch
- Reception Hall
- Living Room /Dining Room 18' 4" x 8' 9"
- Kitchen with Breakfast Area 17' 1" x 6' 7"
- First Floor
- Bedroom One 12' 6" x 8' 9"
- Bedroom Two 9' 1" x 7' 6"
- Bathroom