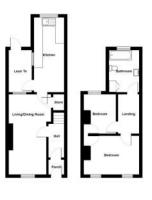

## **ROOM DETAILS**

## Ground Floor

- Reception Porch
- Reception Hall
- Living Room /Dining Room 18' 4" x 8' 9"
- Kitchen with Breakfast Area 17' 1" x 6' 7"
- First Floor
- Bedroom One 12' 6" x 8' 9"
- Bedroom Two 9' 1" x 7' 6"
- Bathroom

#### Outside

- Covered Rear Yard
- Off Street Driveway Parking for One Car
- Enclosed Garden Area