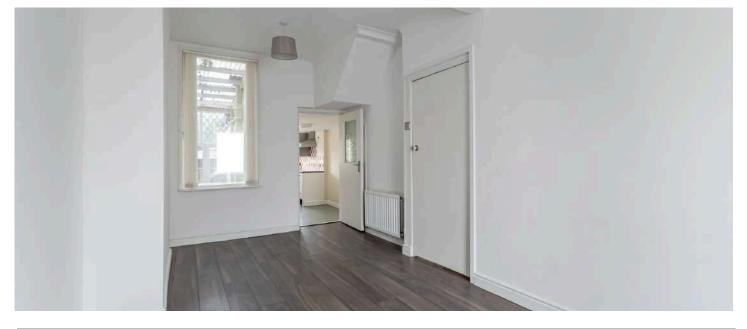

## Ground Floor

- Reception Porch
- Reception Hall
- Living Room /Dining Room 18' 4" x 8' 9"
- Kitchen with Breakfast Area 17' 1" x 6' 7"
- First Floor
- Bedroom One 12' 6" x 8' 9"
- Bedroom Two 9' 1" x 7' 6"
- Bathroom