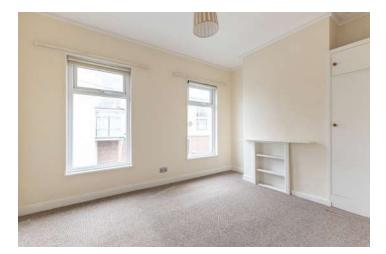

## Ground Floor

- Reception Porch
- Reception Hall
- Living Room /Dining Room 18' 4" x 8' 9"
- Kitchen with Breakfast Area 17' 1" x 6' 7"
- First Floor
- Bedroom One 12' 6" x 8' 9"
- Bedroom Two 9' 1" x 7' 6"
- Bathroom