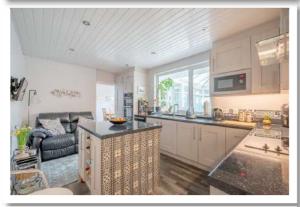

# **Property Features**

- Attractive Detached Bungalow
- Prime Location in the Bangor Side of Donaghadee
- Versatile and Flexible Accommodation
- Living Room with Attractive Fireplace and Open Fire
- Fitted Kitchen with Island Unit and Range of Integrated Appliances
- Separate Dining Room
- Conservatory with uPVC Double Glazed French Doors to Rear Garden
- Three Bedrooms, One of Which Has an Excellent Range of Built-in Furniture
- Shower Room with Three Piece Suite
- Oil Fired Central Heating / uPVC Double Glazed Windows
- Front Garden in Lawns
- Driveway in Attractive Brick Paviour with Parking
- Integral Garage
- Outstanding Fully Enclosed Rear Garden in Lawns with Flowerbeds in Plants and Shrubs and Southerly Aspect
- Rear Garden is an Ideal Space for Children at Play, Outdoor Entertaining or Enjoying the Sun

#### **Ground Floor**

**Enclosed Entrance Porch** 

**Reception Hall** 

Living Room 15' 11" x 11' 6" at widest points

**Kitchen** 15' 3" x 10' 0" at widest points

**Dining Room** 10' 7" x 9' 11" **Conservatory** 12' 4" x 10' 3" at widest points

The accommodation is bright, spacious and flexible comprising living room with attractive fireplace and open fire, modern fitted kitchen with island unit and range of integrated appliances, dining room, conservatory with uPVC double glazed French doors to the rear garden and three bedrooms, one of which has an excellent range of built-in furniture. There is also a shower room with three piece suite. Outside there is front garden in lawns, driveway in attractive brick paviour with parking and outstanding fully enclosed rear garden in lawns with flowerbeds in plants and shrubs and southerly aspect making an ideal space for children at play, outdoor entertaining or enjoying the sun. Other benefits include oil fired central heating, uPVC double glazed windows and integral garage.