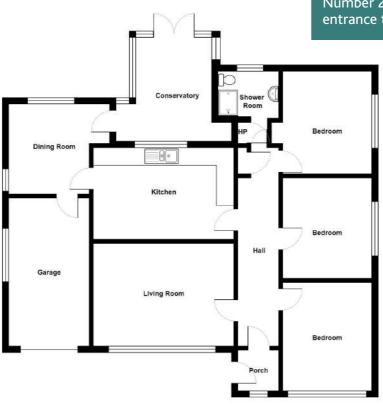

## Accommodation

#### **Ground Floor**

**Enclosed Entrance Porch** 

**Reception Hall** 

Living Room 15' 11" x 11' 6" at widest points

**Kitchen** 15' 3" x 10' 0" at widest points

**Dining Room** 10' 7" x 9' 11" **Conservatory** 12' 4" x 10' 3" at widest points

**Bedroom One** 12' 2" x 10' 2"

**Bedroom Two** 10' 11" x 10' 2" at widest points

**Bedroom Three** 11' 6" x 7' 11"

Shower Room

Outside

Front Garden Laid in Lawns. Brick Paviour Driveway leading to...

**Integral Garage** 17' 5" x 9' 0"

Fully Enclosed Rear Garden with Southerly Aspect.

> For more information and photographs regarding the accommodation in this property, please visit:

johnminnis.co.uk

Located in this extremely popular residential area on the Bangor side of Donaghadee, here is an ideal opportunity to purchase an attractive detached bungalow. The property is well presented and has that all important feeling of warmth and character.