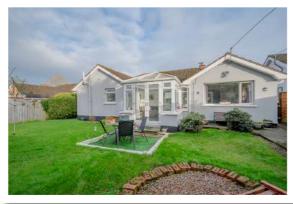

# **Property Features**

- Attractive Detached Bungalow
- Prime Location in the Bangor Side of Donaghadee
- Versatile and Flexible Accommodation
- Living Room with Attractive Fireplace and Open Fire
- Fitted Kitchen with Island Unit and Range of Integrated Appliances
- Separate Dining Room
- Conservatory with uPVC Double Glazed French Doors to Rear Garden
- Three Bedrooms, One of Which Has an Excellent Range of Built-in Furniture
- Shower Room with Three Piece Suite
- Oil Fired Central Heating / uPVC Double Glazed Windows
- Front Garden in Lawns
- Driveway in Attractive Brick Paviour with Parking
- Integral Garage
- Outstanding Fully Enclosed Rear Garden in Lawns with Flowerbeds in Plants and Shrubs and Southerly Aspect
- Rear Garden is an Ideal Space for Children at Play, Outdoor Entertaining or Enjoying the Sun

**Bedroom One** 12' 2" x 10' 2"

**Bedroom Two** 10' 11" x 10' 2" at widest points

**Bedroom Three** 11' 6" x 7' 11"

Shower Room

Outside

Front Garden Laid in Lawns. Brick Paviour Driveway leading to...

**Integral Garage** 17' 5" x 9' 0"

Fully Enclosed Rear Garden with Southerly Aspect.

> For more information and photographs regarding the accommodation in this property, please visit:

johnminnis.co.uk

Located in this extremely popular residential area on the Bangor side of Donaghadee, here is an ideal opportunity to purchase an attractive detached bungalow. The property is well presented and has that all important feeling of warmth and character.

The accommodation is bright, spacious and flexible comprising living room with attractive fireplace and open fire, modern fitted kitchen with island unit and range of integrated appliances, dining room, conservatory with uPVC double glazed French doors to the rear garden and three bedrooms, one of which has an excellent range of built-in furniture. There is also a shower room with three piece suite. Outside there is front garden in lawns, driveway in attractive brick paviour with parking and outstanding fully enclosed rear garden in lawns with flowerbeds in plants and shrubs and southerly aspect making an ideal space for children at play, outdoor entertaining or enjoying the sun. Other benefits include oil fired central heating, uPVC double glazed windows and integral garage.