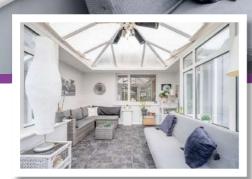

# **Property Features**

- Attractive Detached Bungalow
- Prime Location in the Bangor Side of Donaghadee
- Versatile and Flexible Accommodation
- Living Room with Attractive Fireplace and Open Fire
- Fitted Kitchen with Island Unit and Range of Integrated Appliances
- Separate Dining Room
- Conservatory with uPVC Double Glazed French Doors to Rear Garden
- Three Bedrooms, One of Which Has an Excellent Range of Built-in Furniture
- Shower Room with Three Piece Suite
- Oil Fired Central Heating / uPVC Double Glazed Windows
- Front Garden in Lawns
- Driveway in Attractive Brick Paviour with Parking
- Integral Garage
- Outstanding Fully Enclosed Rear Garden in Lawns with Flowerbeds in Plants and Shrubs and Southerly Aspect
- Rear Garden is an Ideal Space for Children at Play, Outdoor Entertaining or Enjoying the Sun

#### **Ground Floor**

**Enclosed Entrance Porch** 

**Reception Hall** 

Living Room 15' 11" x 11' 6" at widest points

**Kitchen** 15' 3" x 10' 0" at widest points

**Dining Room** 10' 7" x 9' 11" **Conservatory** 12' 4" x 10' 3" at widest points

The accommodation is bright, spacious and flexible comprising living room with attractive fireplace and open fire, modern fitted kitchen with island unit and range of integrated appliances, dining room, conservatory with uPVC double glazed French doors to the rear garden and three bedrooms, one of which has an excellent range of built-in furniture. There is also a shower room with three piece suite. Outside there is front garden in lawns, driveway in attractive brick paviour with parking and outstanding fully enclosed rear garden in lawns with flowerbeds in plants and shrubs and southerly aspect making an ideal space for children at play, outdoor entertaining or enjoying the sun. Other benefits include oil fired central heating, uPVC double glazed windows and integral garage.