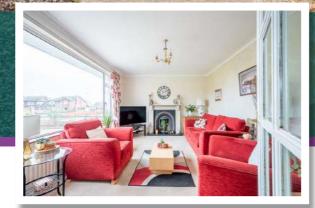

# **Property Features**

- Attractive Detached Bungalow
- Prime Location in the Bangor Side of Donaghadee
- Versatile and Flexible Accommodation
- Living Room with Attractive Fireplace and Open Fire
- Fitted Kitchen with Island Unit and Range of Integrated Appliances
- Separate Dining Room
- Conservatory with uPVC Double Glazed French Doors to Rear Garden
- Three Bedrooms, One of Which Has an Excellent Range of Built-in Furniture
- Shower Room with Three Piece Suite
- Oil Fired Central Heating / uPVC Double Glazed Windows
- Front Garden in Lawns
- Driveway in Attractive Brick Paviour with Parking
- Integral Garage
- Outstanding Fully Enclosed Rear Garden in Lawns with Flowerbeds in Plants and Shrubs and Southerly Aspect
- Rear Garden is an Ideal Space for Children at Play, Outdoor Entertaining or Enjoying the Sun

#### **Ground Floor**

**Enclosed Entrance Porch** 

**Reception Hall** 

Living Room 15' 11" x 11' 6" at widest points

**Kitchen** 15' 3" x 10' 0" at widest points

**Dining Room** 10' 7" x 9' 11" **Conservatory** 12' 4" x 10' 3" at widest points

The accommodation is bright, spacious and flexible comprising living room with attractive fireplace and open fire, modern fitted kitchen with island unit and range of integrated appliances, dining room, conservatory with uPVC double glazed French doors to the rear garden and three bedrooms, one of which has an excellent range of built-in furniture. There is also a shower room with three piece suite. Outside there is front garden in lawns, driveway in attractive brick paviour with parking and outstanding fully enclosed rear garden in lawns with flowerbeds in plants and shrubs and southerly aspect making an ideal space for children at play, outdoor entertaining or enjoying the sun. Other benefits include oil fired central heating, uPVC double glazed windows and integral garage.