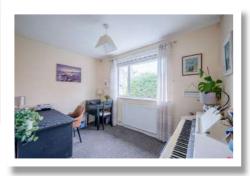

**Bedroom One** 12' 2" x 10' 2"

**Bedroom Two** 10' 11" x 10' 2" at widest points

**Bedroom Three** 11' 6" x 7' 11"

Shower Room

Outside

Front Garden Laid in Lawns. Brick Paviour Driveway leading to...

**Integral Garage** 17' 5" x 9' 0"

The accommodation is bright, spacious and flexible comprising living room with attractive fireplace and open fire, modern fitted kitchen with island unit and range of integrated appliances, dining room, conservatory with uPVC double glazed French doors to the rear garden and three bedrooms, one of which has an excellent range of built-in furniture. There is also a shower room with three piece suite. Outside there is front garden in lawns, driveway in attractive brick paviour with parking and outstanding fully enclosed rear garden in lawns with flowerbeds in plants and shrubs and southerly aspect making an ideal space for children at play, outdoor entertaining or enjoying the sun. Other benefits include oil fired central heating, uPVC double glazed windows and integral garage.