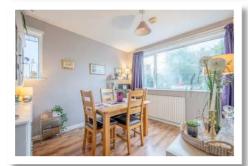

#### **Ground Floor**

**Enclosed Entrance Porch** 

**Reception Hall** 

Living Room 15' 11" x 11' 6" at widest points

**Kitchen** 15' 3" x 10' 0" at widest points

**Dining Room** 10' 7" x 9' 11" **Conservatory** 12' 4" x 10' 3" at widest points

The accommodation is bright, spacious and flexible comprising living room with attractive fireplace and open fire, modern fitted kitchen with island unit and range of integrated appliances, dining room, conservatory with uPVC double glazed French doors to the rear garden and three bedrooms, one of which has an excellent range of built-in furniture. There is also a shower room with three piece suite. Outside there is front garden in lawns, driveway in attractive brick paviour with parking and outstanding fully enclosed rear garden in lawns with flowerbeds in plants and shrubs and southerly aspect making an ideal space for children at play, outdoor entertaining or enjoying the sun. Other benefits include oil fired central heating, uPVC double glazed windows and integral garage.