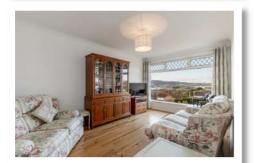

#### **Ground Floor**

Reception Hall

**Open Plan Living Room** with Casual Dining Area 23'1" x 19'

Kitchen 12'10" x 8'2"

**Sitting Room or Bedroom Three:** 16'2" x 9'11"

**Bedroom One** 12'4" x 7'11"

**Ensuite Shower Room** 

johnminnis.co.uk

Occupying a fantastic elevated site with breathtaking views overlooking Newtownards town centre, Strangford Lough and Scrabo Tower, here is an ideal opportunity to purchase a fantastic detached property with no onward chain. Well presented throughout there is little left to do but move your furniture in and enjoy. This deceptively spacious property offers a range of different layouts to suit the needs of the home owners giving it adaptable and versatile accommodation. Undoubtedly the property centres around its magnificent large open plan living room with casual dining area. There is also a kitchen, three well proportioned bedrooms, including main bedroom with en suite shower room, and luxury bathroom with three piece suite. There is also a large family room on a lower level with French doors to the front making it easily accessible. Outside does not disappoint either. There is a good sized front garden in lawns with attractive flowerbeds in plants and shrubs. A tarmac driveway provides ample parking for numerous vehicles. To the rear there is a fully enclosed garden in lawns with raised terrace area which is ideal for taking in the fantastic views to Strangford Lough. Other benefits include oil fired central heating and uPVC double glazed