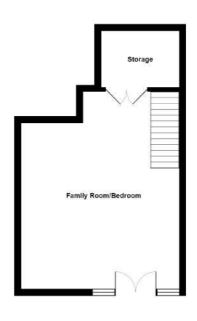

**Bedroom Two** 9'2" x 8'10"

**Bathroom** 

**Inner Hallway** 

**Lower Level** 

**Family Room** 22'11" x 17'11"