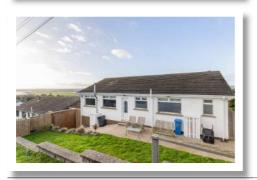

5 MORSTAN PARK, NEWTOWNARDS, BT23 8LL OFFERS AROUND £299,950

Scan for Property Details and to Arrange a Viewing

- Outstanding Detached Property on Fantastic Elevated Site
- Fabulous Views Overlooking Newtownards Town Centre, Strangford Lough and Scrabo Tower
- Well Presented Throughout Leaving Little Left to do But Move Your Furniture in and Enjoy
- No Onward Chain
- Large Open Plan Living Room to Casual Dining Area with Solid Pine Wooden Floor and Gas Coal Effect Fire
- Good Sized Family Room on the Lower Level with Double Glazed French Doors to the Front
- Fitted Kitchen
- Up to Three Bedrooms Including Main Bedroom with En Suite Shower Room
- Luxury Bathroom with Three Piece White Suite
- · Oil Fired Central Heating
- uPVC Double Glazed Windows
- Well Presented Good Sized Front Garden in Lawns with Flowerbeds in Plants and
- Tarmac Driveway with Parking Providing Ample Space for Cars, Caravans, Boats or Horse Boxes, etc
- Fully Enclosed Rear Garden in Lawns with Raised Timber Decked Terrace Area to Take in Fabulous Views to Strangford Lough

#### Outside

**Fantastic Elevated Site** with views overlooking Strangford Lough and Scrabo

**Tarmac Driveway** 

**Fully Enclosed Rear** Garden in Lawns

> For more information and photographs regarding the accommodation in this property, please visit:

johnminnis.co.uk

Occupying a fantastic elevated site with breathtaking views overlooking Newtownards town centre, Strangford Lough and Scrabo Tower, here is an ideal opportunity to purchase a fantastic detached property with no onward chain. Well presented throughout there is little left to do but move your furniture in and enjoy. This deceptively spacious property offers a range of different layouts to suit the needs of the home owners giving it adaptable and versatile accommodation. Undoubtedly the property centres around its magnificent large open plan living room with casual dining area. There is also a kitchen, three well proportioned bedrooms, including main bedroom with en suite shower room, and luxury bathroom with three piece suite. There is also a large family room on a lower level with French doors to the front making it easily accessible. Outside does not disappoint either. There is a good sized front garden in lawns with attractive flowerbeds in plants and shrubs. A tarmac driveway provides ample parking for numerous vehicles. To the rear there is a fully enclosed garden in lawns with raised terrace area which is ideal for taking in the fantastic views to Strangford Lough. Other benefits include oil fired central heating and uPVC double glazed