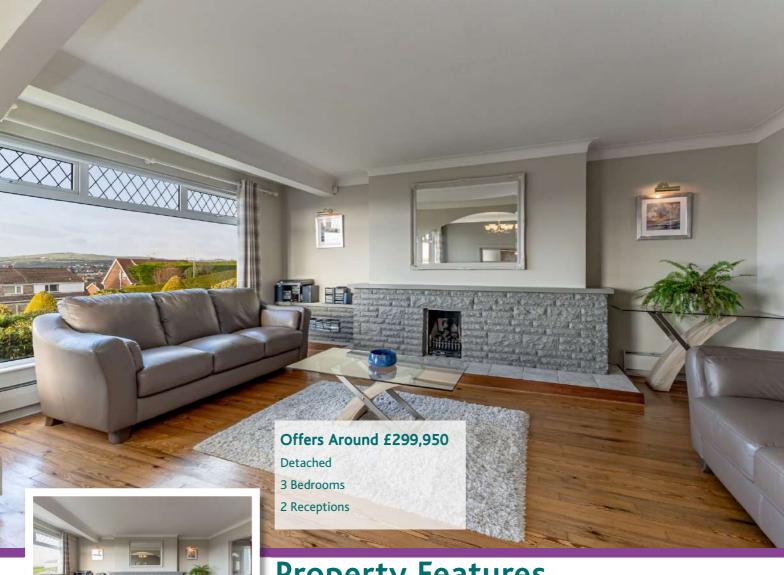

#### **Ground Floor**

Reception Hall

**Open Plan Living Room** with Casual Dining Area 23'1" x 19'

Kitchen 12'10" x 8'2"

**Sitting Room or Bedroom Three:** 16'2" x 9'11"

**Bedroom One** 12'4" x 7'11"

**Ensuite Shower Room** 

johnminnis.co.uk

Occupying a fantastic elevated site with breathtaking views overlooking Newtownards town centre, Strangford Lough and Scrabo Tower, here is an ideal opportunity to purchase a fantastic detached property with no onward chain. Well presented throughout there is little left to do but move your furniture in and enjoy. This deceptively spacious property offers a range of different layouts to suit the needs of the home owners giving it adaptable and versatile accommodation. Undoubtedly the property centres around its magnificent large open plan living room with casual dining area. There is also a kitchen, three well proportioned bedrooms, including main bedroom with en suite shower room, and luxury bathroom with three piece suite. There is also a large family room on a lower level with French doors to the front making it easily accessible. Outside does not disappoint either. There is a good sized front garden in lawns with attractive flowerbeds in plants and shrubs. A tarmac driveway provides ample parking for numerous vehicles. To the rear there is a fully enclosed garden in lawns with raised terrace area which is ideal for taking in the fantastic views to Strangford Lough. Other benefits include oil fired central heating and uPVC double glazed