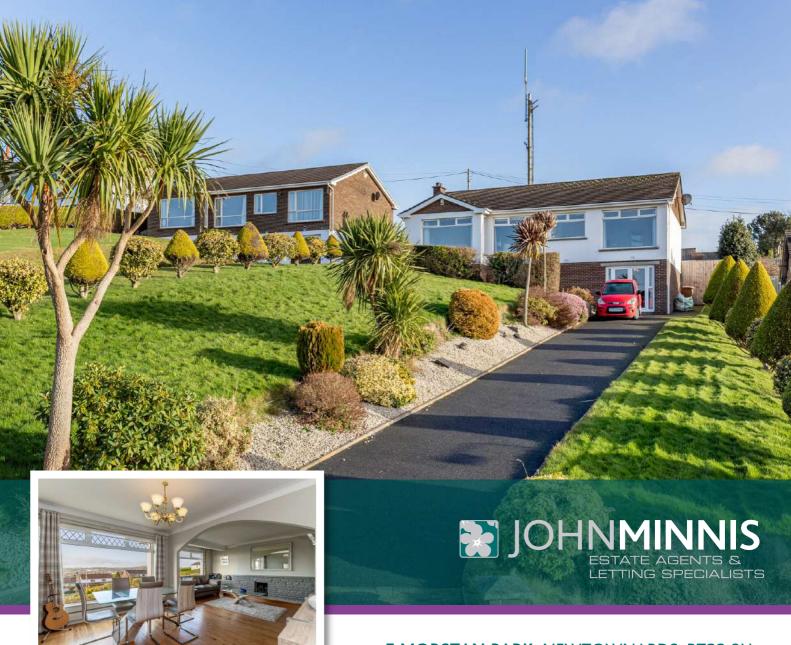

5 MORSTAN PARK, NEWTOWNARDS, BT23 8LL OFFERS AROUND £299,950

Scan for Property Details and to Arrange a Viewing

- Outstanding Detached Property on Fantastic Elevated Site
- Fabulous Views Overlooking Newtownards Town Centre, Strangford Lough and Scrabo Tower
- Well Presented Throughout Leaving Little Left to do But Move Your Furniture in and Enjoy
- No Onward Chain
- Large Open Plan Living Room to Casual Dining Area with Solid Pine Wooden Floor and Gas Coal Effect Fire
- Good Sized Family Room on the Lower Level with Double Glazed French Doors to the Front
- Fitted Kitchen
- Up to Three Bedrooms Including Main Bedroom with En Suite Shower Room
- Luxury Bathroom with Three Piece White Suite
- · Oil Fired Central Heating
- uPVC Double Glazed Windows
- Well Presented Good Sized Front Garden in Lawns with Flowerbeds in Plants and
- Tarmac Driveway with Parking Providing Ample Space for Cars, Caravans, Boats or Horse Boxes, etc
- Fully Enclosed Rear Garden in Lawns with Raised Timber Decked Terrace Area to Take in Fabulous Views to Strangford Lough

johnminnis.co.uk

Occupying a fantastic elevated site with breathtaking views overlooking Newtownards town centre, Strangford Lough and Scrabo Tower, here is an ideal opportunity to purchase a fantastic detached property with no onward chain. Well presented throughout there is little left to do but move your furniture in and enjoy. This deceptively spacious property offers a range of different layouts to suit the needs of the home owners giving it adaptable and versatile accommodation. Undoubtedly the property centres around its magnificent large open plan living room with casual dining area. There is also a kitchen, three well proportioned bedrooms, including main bedroom with en suite shower room, and luxury bathroom with three piece suite. There is also a large family room on a lower level with French doors to the front making it easily accessible. Outside does not disappoint either. There is a good sized front garden in lawns with attractive flowerbeds in plants and shrubs. A tarmac driveway provides ample parking for numerous vehicles. To the rear there is a fully enclosed garden in lawns with raised terrace area which is ideal for taking in the fantastic views to Strangford Lough. Other benefits include oil fired central heating and uPVC double glazed