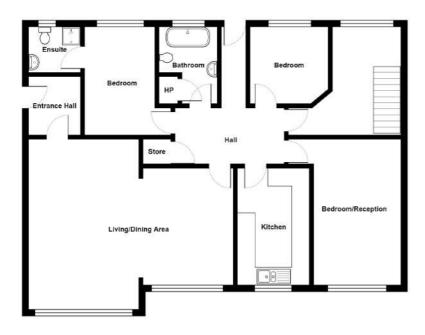

#### **Ground Floor**

Reception Hall

**Open Plan Living Room** with Casual Dining Area 23'1" x 19'

Kitchen 12'10" x 8'2"

**Sitting Room or Bedroom Three:** 16'2" x 9'11"

**Bedroom One** 12'4" x 7'11"

**Ensuite Shower Room** 

**Bedroom Two** 9'2" x 8'10"

**Bathroom** 

**Inner Hallway** 

**Lower Level** 

**Family Room** 22'11" x 17'11"