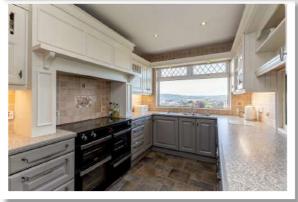

#### **Ground Floor**

Reception Hall

**Open Plan Living Room** with Casual Dining Area 23'1" x 19'

Kitchen 12'10" x 8'2"

**Sitting Room or Bedroom Three:** 16'2" x 9'11"

**Bedroom One** 12'4" x 7'11"

**Ensuite Shower Room** 

johnminnis.co.uk

Occupying a fantastic elevated site with breathtaking views overlooking Newtownards town centre, Strangford Lough and Scrabo Tower, here is an ideal opportunity to purchase a fantastic detached property with no onward chain. Well presented throughout there is little left to do but move your furniture in and enjoy. This deceptively spacious property offers a range of different layouts to suit the needs of the home owners giving it adaptable and versatile accommodation. Undoubtedly the property centres around its magnificent large open plan living room with casual dining area. There is also a kitchen, three well proportioned bedrooms, including main bedroom with en suite shower room, and luxury bathroom with three piece suite. There is also a large family room on a lower level with French doors to the front making it easily accessible. Outside does not disappoint either. There is a good sized front garden in lawns with attractive flowerbeds in plants and shrubs. A tarmac driveway provides ample parking for numerous vehicles. To the rear there is a fully enclosed garden in lawns with raised terrace area which is ideal for taking in the fantastic views to Strangford Lough. Other benefits include oil fired central heating and uPVC double glazed