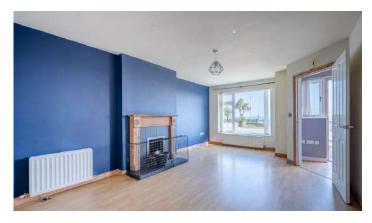

### Ground Floor

- Reception Hall
- Living Room 20' 2" x 11' 10"
- Kitchen With Dining Area 16' 0" x 14' 7"
- Downstairs WC