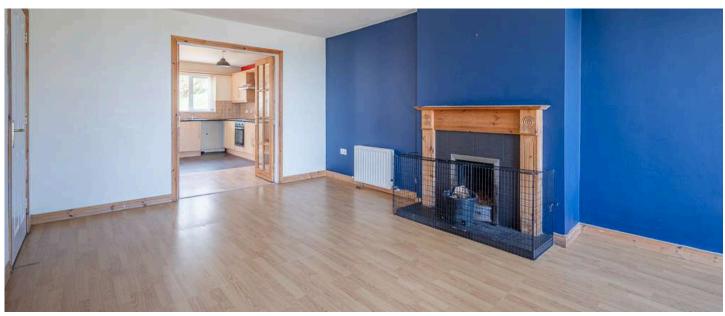

## KEY FEATURES

- Deceptively Spacious Mid Terrace Property With Sea Views
- Living Room With Open Fire And Sea Views
- Good Sized Kitchen With Dining Area
- Three Well Proportioned Bedrooms
- Master Bedroom With En Suite Shower Room And Sea Views
- Additional Study
- Additional Downstairs Wc
- Oil Fired Central Heating
- Driveway With Parking To Front
- Enclosed Garden To Rear
- In Need Of Modernisation
- No Onward Chain
- In Need Of Modernisation

### Ground Floor

- Reception Hall
- Living Room 20' 2" x 11' 10"
- Kitchen With Dining Area 16' 0" x 14' 7"
- Downstairs WC