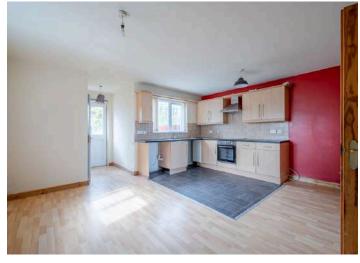

### Ground Floor

- Reception Hall
- Living Room 20' 2" x 11' 10"
- Kitchen With Dining Area 16' 0" x 14' 7"
- Downstairs WC