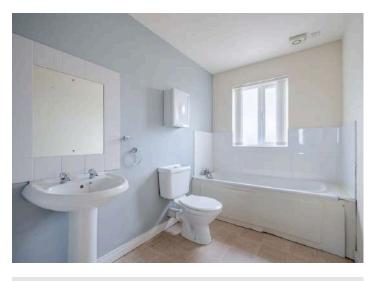

### Ground Floor

- Reception Hall
- Living Room 20' 2" x 11' 10"
- Kitchen With Dining Area 16' 0" x 14' 7"
- Downstairs WC

#### First Floor

- Landing
- Bedroom One 15' 6" x 9' 6"
- En suite Shower Room
- Bedroom Two 16' 1" x 9' 6"
- Bedroom Three 12' 11" x 8' 7"
- Study 6' 0" x 6' 3"
- Bathroom