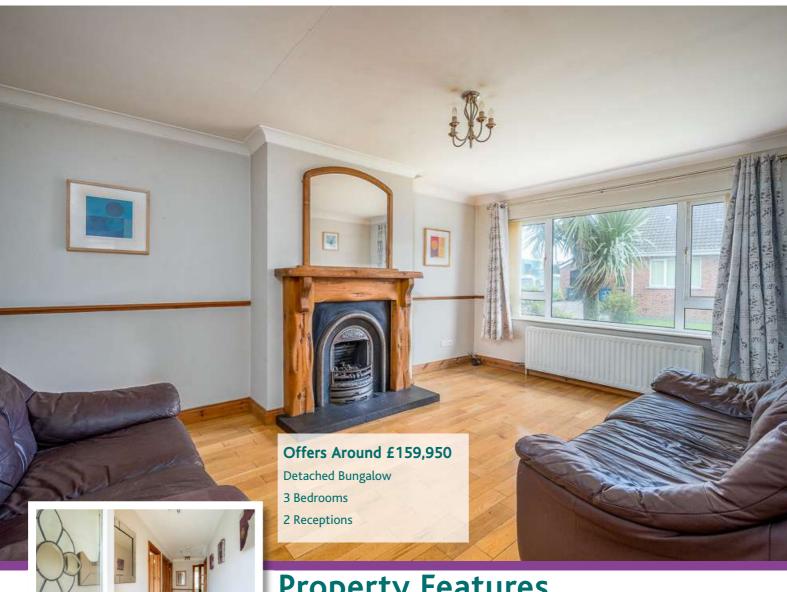

# **Property Features**

- Attractive Detached Bungalow with No Onward Chain in a Cul-de-sac
- Living Room with Solid Oak Floor, Attractive Carved Wooden Fireplace and Gas Coal Effect Fire
- Fitted Kitchen
- Good Sized Conservatory with Double Glazed Doors to Outside
- Three Well Proportioned Bedrooms
- Bathroom with Three Piece White Suite
- · Oil Fired Central Heating
- uPVC Double Glazed Windows
- Front Garden in Lawns
- Driveway with Parking
- Fully Enclosed Rear and Side Garden Areas with Extensive Timber Decked Terrace and Paved Patio
- Wide Ranging Appeal to a Host of Potential Including First Time Buyers, Young Professionals, Families, the Retired and Those Looking to Downsize
- Prime Position in the Heart of Carrowdore
- Easily Accessible to Other Towns Such as Donaghadee, Bangor and Newtownards
- Early Viewing Essential

#### **Ground Floor**

**Bedroom One** Reception Hall 12'4" x 8'9"

**Living Room Bedroom Two** 16'4" x 11'8" 11'4" x 9'9"

Kitchen **Bedroom Three** 12'4" x 9'9" 9'1" x 6'9"

Conservatory **Bathroom** 15'8" x 12'10"

#### Outside

**Fully Enclosed Side and** Rear Garden with **Extensive Timer Decked Terrace** 

johnminnis.co.uk

The accommodation comprises living room with solid oak floor and attractive carved wooden fireplace with gas coal effect fire, kitchen, conservatory with uPVC double glazed doors to outside, three bedrooms and bathroom with three piece white suite.