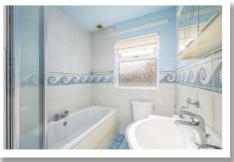

#### **Ground Floor**

**Bedroom One** Reception Hall 12'4" x 8'9"

**Living Room Bedroom Two** 16'4" x 11'8" 11'4" x 9'9"

Kitchen **Bedroom Three** 12'4" x 9'9" 9'1" x 6'9"

Conservatory **Bathroom** 15'8" x 12'10"

#### Outside

**Fully Enclosed Side and** Rear Garden with **Extensive Timer Decked Terrace** 

johnminnis.co.uk

The accommodation comprises living room with solid oak floor and attractive carved wooden fireplace with gas coal effect fire, kitchen, conservatory with uPVC double glazed doors to outside, three bedrooms and bathroom with three piece white suite.