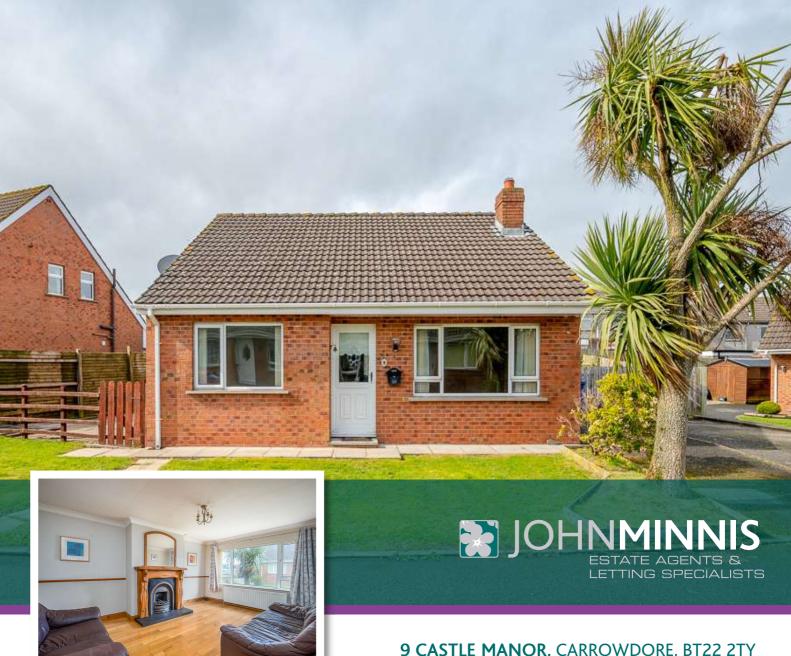

**9 CASTLE MANOR,** CARROWDORE, BT22 2TY OFFERS AROUND £159,950

Scan for Property Details and to Arrange a Viewing

# **Property Features**

- Attractive Detached Bungalow with No Onward Chain in a Cul-de-sac
- Living Room with Solid Oak Floor, Attractive Carved Wooden Fireplace and Gas Coal Effect Fire
- Fitted Kitchen
- Good Sized Conservatory with Double Glazed Doors to Outside
- Three Well Proportioned Bedrooms
- Bathroom with Three Piece White Suite
- · Oil Fired Central Heating
- uPVC Double Glazed Windows
- Front Garden in Lawns
- Driveway with Parking
- Fully Enclosed Rear and Side Garden Areas with Extensive Timber Decked Terrace and Paved Patio
- Wide Ranging Appeal to a Host of Potential Including First Time Buyers, Young Professionals, Families, the Retired and Those Looking to Downsize
- Prime Position in the Heart of Carrowdore
- Easily Accessible to Other Towns Such as Donaghadee, Bangor and Newtownards
- Early Viewing Essential

#### Outside

**Fully Enclosed Side and** Rear Garden with **Extensive Timer Decked Terrace** 

johnminnis.co.uk

The accommodation comprises living room with solid oak floor and attractive carved wooden fireplace with gas coal effect fire, kitchen, conservatory with uPVC double glazed doors to outside, three bedrooms and bathroom with three piece white suite.

Outside there are front gardens in lawns, driveway with parking and fully enclosed rear and side garden areas with extensive timber decked terrace and paved patio. Other benefits include oil fired central heating and uPVC double glazed windows.