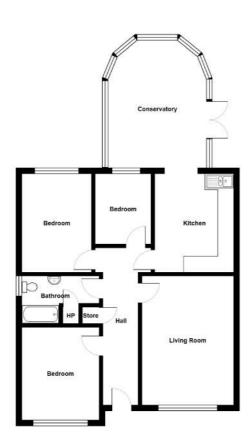

## Accommodation

#### **Ground Floor**

**Bedroom One** Reception Hall 12'4" x 8'9"

**Living Room Bedroom Two** 16'4" x 11'8" 11'4" x 9'9"

Kitchen **Bedroom Three** 12'4" x 9'9" 9'1" x 6'9"

Conservatory **Bathroom** 15'8" x 12'10"