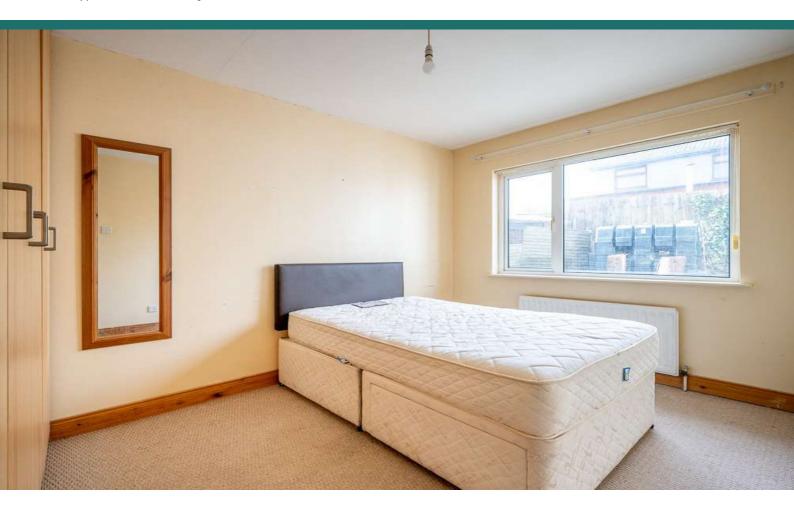

#### **Ground Floor**

**Bedroom One** Reception Hall 12'4" x 8'9"

**Living Room Bedroom Two** 16'4" x 11'8" 11'4" x 9'9"

Kitchen **Bedroom Three** 12'4" x 9'9" 9'1" x 6'9"

Conservatory **Bathroom** 15'8" x 12'10"

#### Outside

**Fully Enclosed Side and** Rear Garden with **Extensive Timer Decked Terrace** 

johnminnis.co.uk

The accommodation comprises living room with solid oak floor and attractive carved wooden fireplace with gas coal effect fire, kitchen, conservatory with uPVC double glazed doors to outside, three bedrooms and bathroom with three piece white suite.