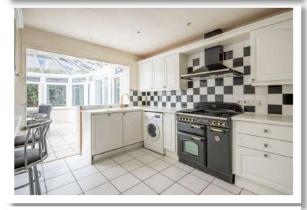

#### **Ground Floor**

**Bedroom One** Reception Hall 12'4" x 8'9"

**Living Room Bedroom Two** 16'4" x 11'8" 11'4" x 9'9"

Kitchen **Bedroom Three** 12'4" x 9'9" 9'1" x 6'9"

Conservatory **Bathroom** 15'8" x 12'10"

#### Outside

**Fully Enclosed Side and** Rear Garden with **Extensive Timer Decked Terrace** 

johnminnis.co.uk

The accommodation comprises living room with solid oak floor and attractive carved wooden fireplace with gas coal effect fire, kitchen, conservatory with uPVC double glazed doors to outside, three bedrooms and bathroom with three piece white suite.