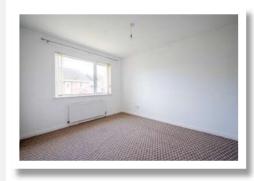

#### **Ground Floor**

**Bedroom One** Reception Hall 12'4" x 8'9"

**Living Room Bedroom Two** 16'4" x 11'8" 11'4" x 9'9"

Kitchen **Bedroom Three** 12'4" x 9'9" 9'1" x 6'9"

Conservatory **Bathroom** 15'8" x 12'10"

#### Outside

**Fully Enclosed Side and** Rear Garden with **Extensive Timer Decked Terrace** 

johnminnis.co.uk

The accommodation comprises living room with solid oak floor and attractive carved wooden fireplace with gas coal effect fire, kitchen, conservatory with uPVC double glazed doors to outside, three bedrooms and bathroom with three piece white suite.