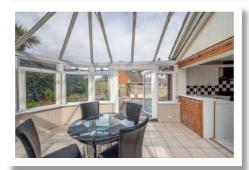

#### **Ground Floor**

**Bedroom One** Reception Hall 12'4" x 8'9"

**Living Room Bedroom Two** 16'4" x 11'8" 11'4" x 9'9"

Kitchen **Bedroom Three** 12'4" x 9'9" 9'1" x 6'9"

Conservatory **Bathroom** 15'8" x 12'10"

#### Outside

**Fully Enclosed Side and** Rear Garden with **Extensive Timer Decked Terrace** 

johnminnis.co.uk

The accommodation comprises living room with solid oak floor and attractive carved wooden fireplace with gas coal effect fire, kitchen, conservatory with uPVC double glazed doors to outside, three bedrooms and bathroom with three piece white suite.