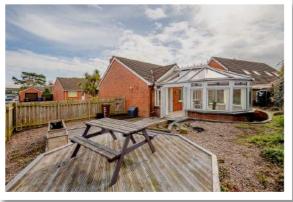

#### Outside

**Fully Enclosed Side and** Rear Garden with **Extensive Timer Decked Terrace** 

johnminnis.co.uk

The accommodation comprises living room with solid oak floor and attractive carved wooden fireplace with gas coal effect fire, kitchen, conservatory with uPVC double glazed doors to outside, three bedrooms and bathroom with three piece white suite.

Outside there are front gardens in lawns, driveway with parking and fully enclosed rear and side garden areas with extensive timber decked terrace and paved patio. Other benefits include oil fired central heating and uPVC double glazed windows.