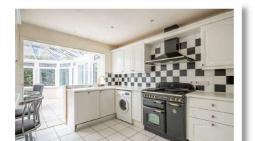

#### **Ground Floor**

**Bedroom One** Reception Hall 12'4" x 8'9"

**Living Room Bedroom Two** 16'4" x 11'8" 11'4" x 9'9"

Kitchen **Bedroom Three** 12'4" x 9'9" 9'1" x 6'9"

Conservatory **Bathroom** 15'8" x 12'10"

#### Outside

**Fully Enclosed Side and** Rear Garden with **Extensive Timer Decked Terrace** 

johnminnis.co.uk

The accommodation comprises living room with solid oak floor and attractive carved wooden fireplace with gas coal effect fire, kitchen, conservatory with uPVC double glazed doors to outside, three bedrooms and bathroom with three piece white suite.