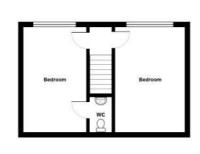

#### First Floor

**Bedroom Three** 16' 2" x 10' 1"

**Bedroom Four** 15' 7" x 9' 5'