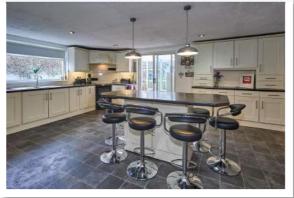

#### **Ground Floor**

**Reception Porch** 

**Reception Hall** 

**Bedroom One** 12' 1" x 10' 4"

**Living Room** 26' 3" x 11' 4"

**Bedroom Two** 11' 5" x 9' 0"

Open Plan Kitchen/Living/Dining Area Room 26' 1" x 16' 9"

The accommodation in brief comprises of large living room with wood burning stove, superb fitted kitchen with island and ample space for casual living, two bedrooms, a family room and additional WC to the ground floor. Upstairs comprises of two further good sized bedrooms, master with en suite. Outside does not disappoint either and includes generous off-street parking for cars, caravan or boats, large detached garage and games room and gardens laid in lawns with decked and paved patio areas and flowerbeds in mature plants and shrubs. Other benefits include gas fired central heating and uPVC double glazing. Early viewing strongly recommended to fully appreciate all that is on offer.