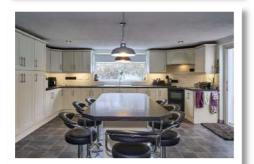

#### **Ground Floor**

**Reception Porch** 

**Reception Hall** 

**Bedroom One** 12' 1" x 10' 4"

**Living Room** 26' 3" x 11' 4"

**Bedroom Two** 11' 5" x 9' 0"

Open Plan Kitchen/Living/Dining Area Room 26' 1" x 16' 9"

The accommodation in brief comprises of large living room with wood burning stove, superb fitted kitchen with island and ample space for casual living, two bedrooms, a family room and additional WC to the ground floor. Upstairs comprises of two further good sized bedrooms, master with en suite. Outside does not disappoint either and includes generous off-street parking for cars, caravan or boats, large detached garage and games room and gardens laid in lawns with decked and paved patio areas and flowerbeds in mature plants and shrubs. Other benefits include gas fired central heating and uPVC double glazing. Early viewing strongly recommended to fully appreciate all that is on offer.