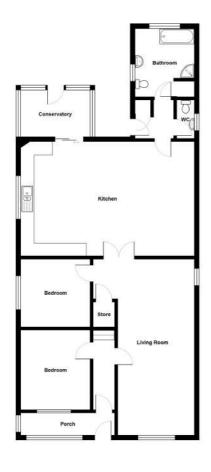

#### **Ground Floor**

**Reception Porch** 

**Reception Hall** 

**Bedroom One** 12' 1" x 10' 4"

**Living Room** 26' 3" x 11' 4"

**Bedroom Two** 11' 5" x 9' 0"

Open Plan Kitchen/Living/Dining Area Room 26' 1" x 16' 9"

Conservatory

**Ground Floor WC** 

**Inner Hallway** 

**Bathroom** 