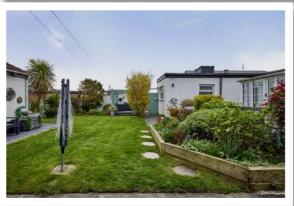

#### Outside

**Detached Garage** 27' 6" x 17' 6"

Games Room/Home Office 24' 5" x 8' 5"

**Good Sized Enclosed** Rear Garden with **Southerly Aspect** 

> For more information and photographs regarding the accommodation in this property, please visit:

The accommodation in brief comprises of large living room with wood burning stove, superb fitted kitchen with island and ample space for casual living, two bedrooms, a family room and additional WC to the ground floor. Upstairs comprises of two further good sized bedrooms, master with en suite. Outside does not disappoint either and includes generous off-street parking for cars, caravan or boats, large detached garage and games room and gardens laid in lawns with decked and paved patio areas and flowerbeds in mature plants and shrubs. Other benefits include gas fired central heating and uPVC double glazing. Early viewing strongly recommended to fully appreciate all that is on offer.