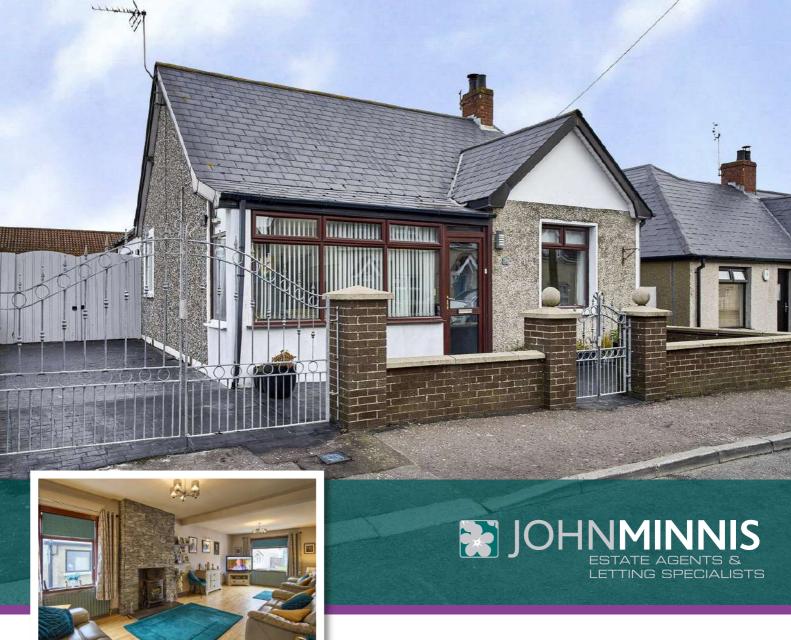

**20 ABBEY ROAD, MILLISLE, BT22 2DE**OFFERS AROUND **£225,000** 

Scan for Property Details and to Arrange a Viewing

- Deceptively Spacious and Well Presented Detached Chalet Bungalow
- Offering a Wealth of Accommodation to Suit a Variety of Purchasers
- Large Living Room with Wood Burning Stove
- Superb Fitted Kitchen with Island and Ample Space for Casual Dining/Living
- Two Ground Floor Bedrooms
- Family Bathroom
- Additional WC
- Two First Floor Double Bedrooms
- Master with En Suite Wash Room
- Generous Off-Street Parking for Several Cars, Caravan or Boat
- Large Detached Garage and Games Room
- Good Sized Fully Enclosed Rear Garden Laid in Lawns with Southerly Aspect and Decked and Paved Patio Areas, Flowerbeds in Plants, Mature Shrubs and Trees
- Popular and Convenient Location Within a Stone's Throw of Millisle Village and Beach for Delightful Coastal Walks
- Viewing Strongly Recommended to Fully Appreciate all that is on Offer

johnminnis.co.uk

Ideally located on the popular Abbey Road within the picturesque coastal village of Millisle this is an excellent opportunity to purchase a deceptively spacious and well presented detached chalet bungalow offering a wealth of accommodation to suit a variety of purchasers.

The accommodation in brief comprises of large living room with wood burning stove, superb fitted kitchen with island and ample space for casual living, two bedrooms, a family room and additional WC to the ground floor. Upstairs comprises of two further good sized bedrooms, master with en suite. Outside does not disappoint either and includes generous off-street parking for cars, caravan or boats, large detached garage and games room and gardens laid in lawns with decked and paved patio areas and flowerbeds in mature plants and shrubs. Other benefits include gas fired central heating and uPVC double glazing. Early viewing strongly recommended to fully appreciate all that is on offer.