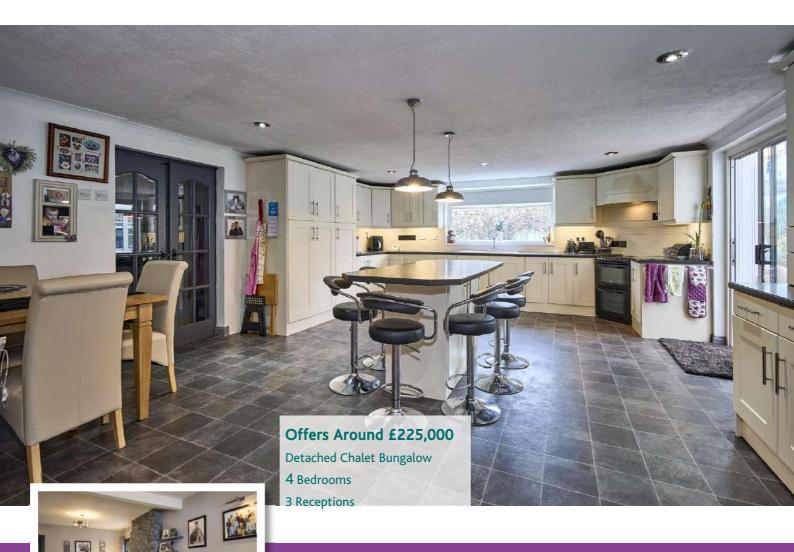

**20 ABBEY ROAD, MILLISLE, BT22 2DE**OFFERS AROUND **£225,000** 

Scan for Property Details and to Arrange a Viewing

- Deceptively Spacious and Well Presented Detached Chalet Bungalow
- Offering a Wealth of Accommodation to Suit a Variety of Purchasers
- Large Living Room with Wood Burning Stove
- Superb Fitted Kitchen with Island and Ample Space for Casual Dining/Living
- Two Ground Floor Bedrooms
- Family Bathroom
- Additional WC
- Two First Floor Double Bedrooms
- Master with En Suite Wash Room
- Generous Off-Street Parking for Several Cars, Caravan or Boat
- Large Detached Garage and Games Room
- Good Sized Fully Enclosed Rear Garden Laid in Lawns with Southerly Aspect and Decked and Paved Patio Areas, Flowerbeds in Plants, Mature Shrubs and Trees
- Popular and Convenient Location Within a Stone's Throw of Millisle Village and Beach for Delightful Coastal Walks
- Viewing Strongly Recommended to Fully Appreciate all that is on Offer

#### **Ground Floor**

**Reception Porch** 

**Reception Hall** 

**Bedroom One** 12' 1" x 10' 4"

**Living Room** 26' 3" x 11' 4"

**Bedroom Two** 11' 5" x 9' 0"

Open Plan Kitchen/Living/Dining Area Room 26' 1" x 16' 9"

The accommodation in brief comprises of large living room with wood burning stove, superb fitted kitchen with island and ample space for casual living, two bedrooms, a family room and additional WC to the ground floor. Upstairs comprises of two further good sized bedrooms, master with en suite. Outside does not disappoint either and includes generous off-street parking for cars, caravan or boats, large detached garage and games room and gardens laid in lawns with decked and paved patio areas and flowerbeds in mature plants and shrubs. Other benefits include gas fired central heating and uPVC double glazing. Early viewing strongly recommended to fully appreciate all that is on offer.