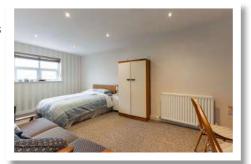

#### First Floor

Lounge 17' 9" x 15' 9"

**Bedroom Two** 14' 5" x 10' 6"

Cloakroom with WC

#### Second Floor

**Bedroom One** 17' 10" x 13' 10" **En Suite Shower Room** 

**Bedroom Three** 11' 10" x 10' 9"

**Bedroom Four** 8' 10" x 6' 10"

**Bathroom** 

Deceptively spacious and flexible throughout, the accommodation comprises of a modern fitted kitchen with dining area leading to an extended family room with sea views, on the ground floor. The first floor consists of louge with feature gas fire, stunning sea views and balcony and large roof terrace, along with large bedroom. Finally, on the second floor, there are three further bedrooms including a master with stunning panoramic views and en suite shower room, as well as a bathroom.