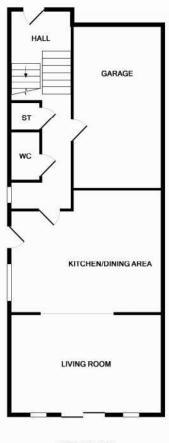

#### **Ground Floor**

Reception Hall

**Downstairs WC** 

Superb Modern Fitted Kitchen With Dining Area: 18' 0" x 12' 7"

**Family Room** 17' 2" x 10' 5"