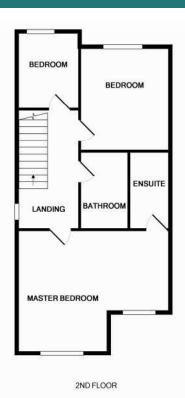

#### Second Floor

**Bedroom One** 17' 10" x 13' 10" **En Suite Shower Room** 

**Bedroom Three** 11' 10" x 10' 9"

**Bedroom Four** 8' 10" x 6' 10"

**Bathroom** 