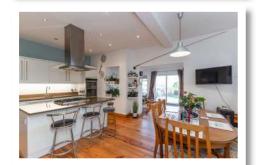

#### **Ground Floor**

Reception Hall

**Downstairs WC** 

Superb Modern Fitted Kitchen With Dining Area: 18' 0" x 12' 7"

**Family Room** 17' 2" x 10' 5"

Deceptively spacious and flexible throughout, the accommodation comprises of a modern fitted kitchen with dining area leading to an extended family room with sea views, on the ground floor. The first floor consists of louge with feature gas fire, stunning sea views and balcony and large roof terrace, along with large bedroom. Finally, on the second floor, there are three further bedrooms including a master with stunning panoramic views and en suite shower room, as well as a bathroom.