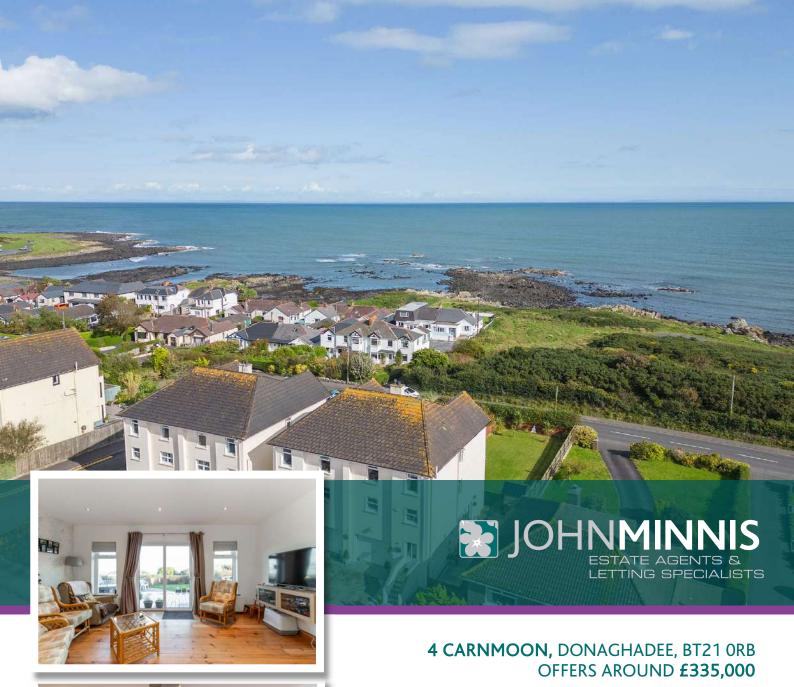

Scan for Property Details and to Arrange a Viewing

- Exceptional Extended Semi Detached Family Home
- Fantastic Elevated Site with Stunning Panoramic 180o Sea Views
- Bright and Spacious Flexible Accommodation
- Good Sized First Floor Lounge with Stunning Sea Views, Solid Birch Wooden Flooring, Feature Gas Hole-in-the-wall Fire and Balcony
- Fantastic Modern Fitted Kitchen with Extensive Range of High and Low Level Antislam Units, Granite Work Surfaces, Integrated Appliances and Dining Area
- Family Room with Solid French Pine Floor and Sliding Patio Doors to Rear Garden
- Four Well Proportioned Bedrooms
- Master with Stunning Panoramic Sea Views and En Suite Shower Room
- Luxury Bathroom with White Suite
- Two Additional Cloakrooms with WCs, One on the Ground Floor, One on the First Floor
- Phoenix Gas Heating
- uPVC Double Glazed Windows
- Driveway with Parking for Cars
- Integral Garage with Electric Roller Shutter Door
- Large Fully Enclosed Rear Garden in Lawns with Extensive Timber Decked Terrace to Relax and Take in the Stunning Views
- Convenient Location in Walking Distance of Donaghadee's Town Centre, The Commons and Delightful Coastal Walks

### Outside

**Integral Garage** 18' 9" x 10' 1"

Fully Enclosed Garden

For more information and photographs regarding the accommodation in this property, please visit:

johnminnis.co.uk

This exceptional extended semi detached property occupies a fantastic elevated site and benefits from stunning panoramic 1800 views over the Irish Sea and beyond to Scotland.

Deceptively spacious and flexible throughout, the accommodation comprises of a modern fitted kitchen with dining area leading to an extended family room with sea views, on the ground floor. The first floor consists of louge with feature gas fire, stunning sea views and balcony and large roof terrace, along with large bedroom. Finally, on the second floor, there are three further bedrooms including a master with stunning panoramic views and en suite shower room, as well as a bathroom.

Outside there is a driveway with parking to the front and fully enclosed good sized rear garden in lawns with timber decked terrace and patio area to relax and take in the views which can be accessed from the family room.