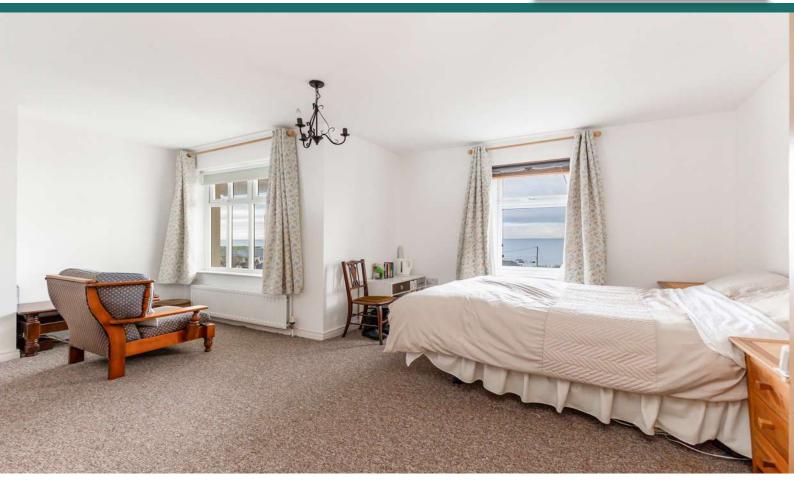

#### Second Floor

**Bedroom One** 17' 10" x 13' 10" **En Suite Shower Room** 

**Bedroom Three** 11' 10" x 10' 9"

**Bedroom Four** 8' 10" x 6' 10"

**Bathroom** 

Deceptively spacious and flexible throughout, the accommodation comprises of a modern fitted kitchen with dining area leading to an extended family room with sea views, on the ground floor. The first floor consists of louge with feature gas fire, stunning sea views and balcony and large roof terrace, along with large bedroom. Finally, on the second floor, there are three further bedrooms including a master with stunning panoramic views and en suite shower room, as well as a bathroom.