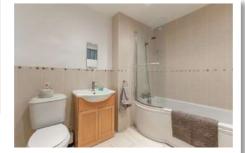

#### Second Floor

**Bedroom One** 17' 10" x 13' 10" **En Suite Shower Room** 

**Bedroom Three** 11' 10" x 10' 9"

**Bedroom Four** 8' 10" x 6' 10"

**Bathroom** 

Deceptively spacious and flexible throughout, the accommodation comprises of a modern fitted kitchen with dining area leading to an extended family room with sea views, on the ground floor. The first floor consists of louge with feature gas fire, stunning sea views and balcony and large roof terrace, along with large bedroom. Finally, on the second floor, there are three further bedrooms including a master with stunning panoramic views and en suite shower room, as well as a bathroom.