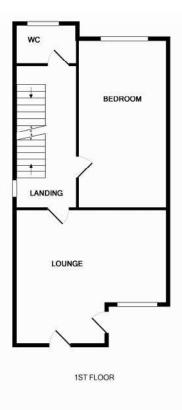

#### First Floor

Lounge 17' 9" x 15' 9"

**Bedroom Two** 14' 5" x 10' 6"

Cloakroom with WC