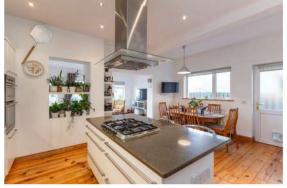

#### **Ground Floor**

Reception Hall

**Downstairs WC** 

Superb Modern Fitted Kitchen With Dining Area: 18' 0" x 12' 7"

**Family Room** 17' 2" x 10' 5"

Deceptively spacious and flexible throughout, the accommodation comprises of a modern fitted kitchen with dining area leading to an extended family room with sea views, on the ground floor. The first floor consists of louge with feature gas fire, stunning sea views and balcony and large roof terrace, along with large bedroom. Finally, on the second floor, there are three further bedrooms including a master with stunning panoramic views and en suite shower room, as well as a bathroom.