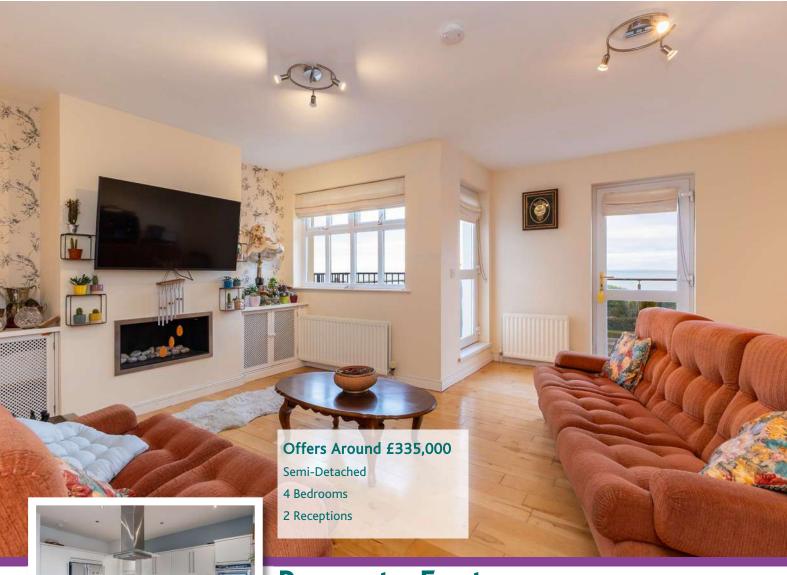

#### First Floor

Lounge 17' 9" x 15' 9"

**Bedroom Two** 14' 5" x 10' 6"

Cloakroom with WC

Deceptively spacious and flexible throughout, the accommodation comprises of a modern fitted kitchen with dining area leading to an extended family room with sea views, on the ground floor. The first floor consists of louge with feature gas fire, stunning sea views and balcony and large roof terrace, along with large bedroom. Finally, on the second floor, there are three further bedrooms including a master with stunning panoramic views and en suite shower room, as well as a bathroom.