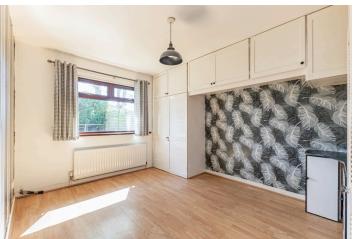

#### Ground Floor

- Reception Hall
- Living Room 19' 8" x 11' 7"
- Kitchen 15' 5" x 11' 5"
- Bedroom One 13' 5" x 10' 4"
- Bedroom Two 11' 8" x 7' 9"
- Bedroom Three 13' 5" x 10' 4"
- Bathroom