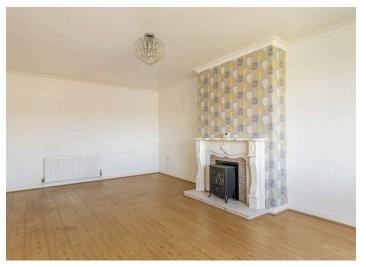

#### Ground Floor

- Reception Hall
- Living Room 19' 8" x 11' 7"
- Kitchen 15' 5" x 11' 5"
- Bedroom One 13' 5" x 10' 4"
- Bedroom Two 11' 8" x 7' 9"
- Bedroom Three 13' 5" x 10' 4"
- Bathroom