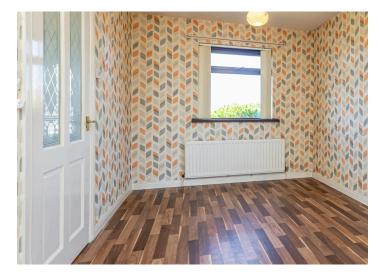

#### Ground Floor

- Reception Hall
- Living Room 19' 8" x 11' 7"
- Kitchen 15' 5" x 11' 5"
- Bedroom One 13' 5" x 10' 4"
- Bedroom Two 11' 8" x 7' 9"
- Bedroom Three 13' 5" x 10' 4"
- Bathroom