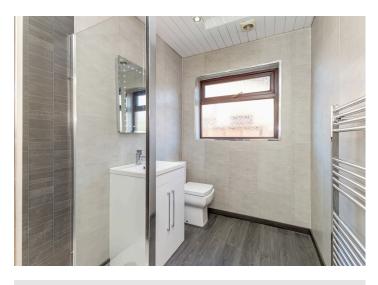

#### Ground Floor

- Reception Hall
- Living Room 19' 8" x 11' 7"
- Kitchen 15' 5" x 11' 5"
- Bedroom One 13' 5" x 10' 4"
- Bedroom Two 11' 8" x 7' 9"
- Bedroom Three 13' 5" x 10' 4"
- Bathroom