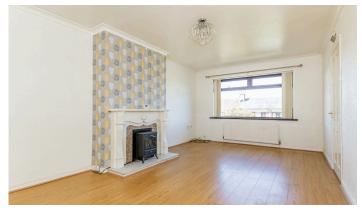

#### Ground Floor

- Reception Hall
- Living Room 19' 8" x 11' 7"
- Kitchen 15' 5" x 11' 5"
- Bedroom One 13' 5" x 10' 4"
- Bedroom Two 11' 8" x 7' 9"
- Bedroom Three 13' 5" x 10' 4"
- Bathroom