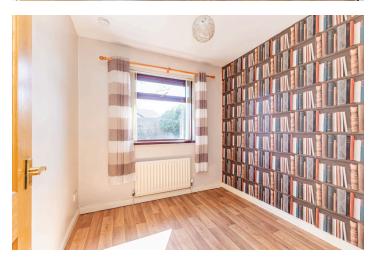

#### Ground Floor

- Reception Hall
- Living Room 19' 8" x 11' 7"
- Kitchen 15' 5" x 11' 5"
- Bedroom One 13' 5" x 10' 4"
- Bedroom Two 11' 8" x 7' 9"
- Bedroom Three 13' 5" x 10' 4"
- Bathroom