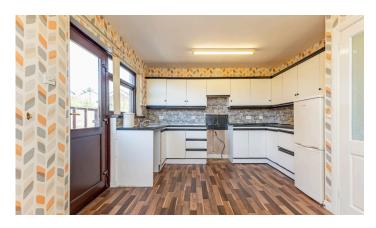

#### Ground Floor

- Reception Hall
- Living Room 19' 8" x 11' 7"
- Kitchen 15' 5" x 11' 5"
- Bedroom One 13' 5" x 10' 4"
- Bedroom Two 11' 8" x 7' 9"
- Bedroom Three 13' 5" x 10' 4"
- Bathroom