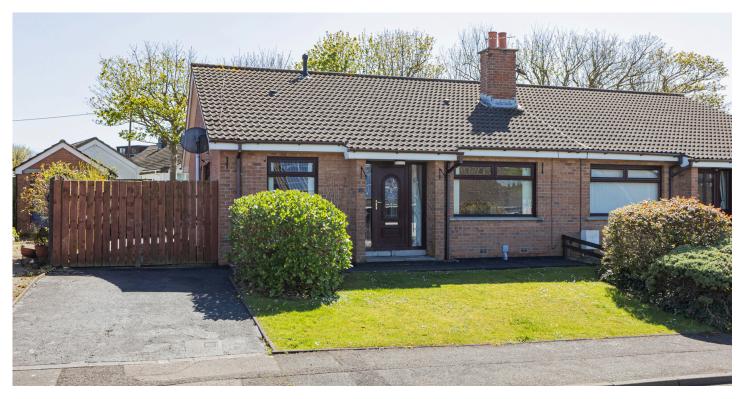

# 10 ERINDEE GARDENS

Donaghadee, BT21 ONT

Offers around £145,000

SEMI-DETACHED BUNGALOW | 3 ⊨ | 1 ≒ | 1 ⊟

This attractive semi detached bungalow is located in a quiet cul-de-sac off the Killaughey Road providing excellent convenience to Donaghadees' thriving Town Centre.

### KEY FEATURES

- Attractive Semi Detached Bungalow
- Private And Popular Cul-De-Sac Location
- Spacious Living Room
- Fitted Kitchen With Dining Area
- Three Well Proportioned Bedrooms
- Shower Room With Modern White Suite
- Tarmac Driveway
- Upvc Double Glazed Windows
- Oil Fired Central Heating
- In Need Of Modernisation
- No Onward Chain
- Early Viewing Strongly Recommended
- Within Close Proximity To Donaghadee Town Centre
- Easily Accessible To Bangor, Newtownards And Belfast