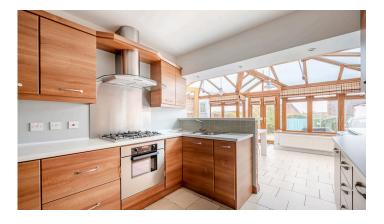

#### looking to downsize. . KEY FEATURES

- Large Living Room With Cast Iron Multi Fuel Burning Stove And Access By Double Doors To Wrap-Around Conservatory/Kitchen Area
- Modern Fitted Kitchen Open Plan To Conservatory With French Doors To Garden
- Fourth Bedroom Or Family Room
- Contemporary Shower Room With White Suite
- Three Further First Floor Bedrooms
- Family Bathroom With White Suite
- Well Maintained Front And Private Rear Garden With Extensive Paved Patio Area
- Tarmac Driveway Providing Parking For Several Cars, Boats Or Caravan
- Ev Charger
- Detached Garage
- Gas Fired Central Heating

#### Ground Floor

- Reception Porch
- Reception Hall
- Living Room 23' 9" x 10' 9"
- Kitchen Open Plan To Conservatory 22' 2" x 19' 2" "
- Bedroom Four / Family Room
  9' 7" x 9' 6"
- Shower Room