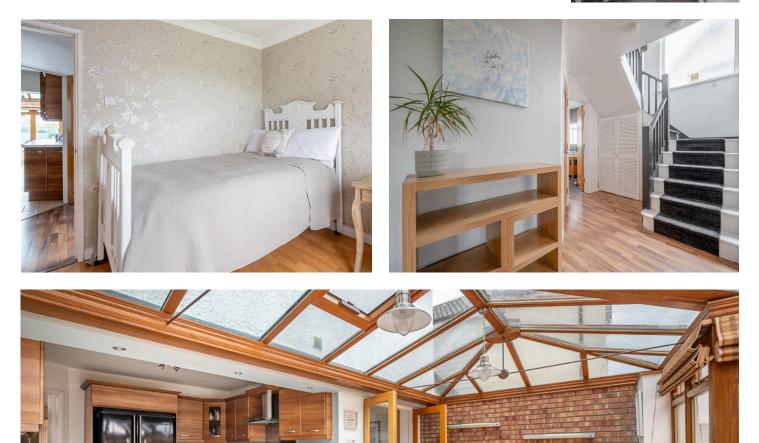

#### Ground Floor

- Reception Porch
- Reception Hall
- Living Room 23' 9" x 10' 9"
- Kitchen Open Plan To Conservatory 22' 2" x 19' 2" "
- Bedroom Four / Family Room
  9' 7" x 9' 6"
- Shower Room

#### First Floor

- Landing
- Bedroom One 16' 1" x 9' 8"
- Bedroom Two 14' 8" x 8' 4"
- Bedroom Three 13' 11" x 9' 0"
- Bathroom

#### Outside

- Detached Garage
- Large Tarmac Driveway.
- Mature Trees with Planting and
- Outside Powerpoints to front and rear
- EV Charging Point .
- Well Maintained Front and Rear Garden Laid in Lawns with Extensive Paved Patio Area