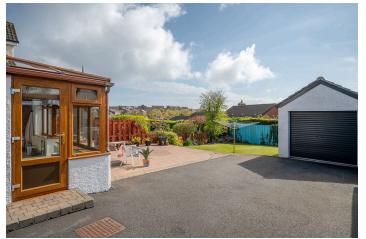

### SEMI - DETACHED CHALET BUNGALOW | 4 🛏 | 2 🗁 | 2 🗁

Situated on a generous site this well presented and extended semi detached chalet bungalow offers a private aspect and a wealth of accommodation to suit a wide range of potential purchasers, including the first time buyers, professional couple, family or those

#### looking to downsize. . KEY FEATURES

- Large Living Room With Cast Iron Multi Fuel Burning Stove And Access By Double Doors To Wrap-Around Conservatory/Kitchen Area
- Modern Fitted Kitchen Open Plan To Conservatory With French Doors To Garden
- Fourth Bedroom Or Family Room
- Contemporary Shower Room With White Suite
- Three Further First Floor Bedrooms
- Family Bathroom With White Suite
- Well Maintained Front And Private Rear Garden With Extensive Paved Patio Area
- Tarmac Driveway Providing Parking For Several Cars, Boats Or Caravan
- Ev Charger
- Detached Garage
- Gas Fired Central Heating

#### Outside

- Detached Garage
- Large Tarmac Driveway.
- Mature Trees with Planting and
- Outside Powerpoints to front and rear
- EV Charging Point .
- Well Maintained Front and Rear Garden Laid in Lawns with Extensive Paved Patio Area