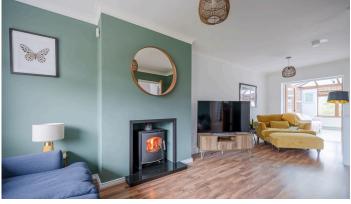

#### looking to downsize. . KEY FEATURES

- Large Living Room With Cast Iron Multi Fuel Burning Stove And Access By Double Doors To Wrap-Around Conservatory/Kitchen Area
- Modern Fitted Kitchen Open Plan To Conservatory With French Doors To Garden
- Fourth Bedroom Or Family Room
- Contemporary Shower Room With White Suite
- Three Further First Floor Bedrooms
- Family Bathroom With White Suite
- Well Maintained Front And Private Rear Garden With Extensive Paved Patio Area
- Tarmac Driveway Providing Parking For Several Cars, Boats Or Caravan
- Ev Charger
- Detached Garage
- Gas Fired Central Heating

#### Ground Floor

- Reception Porch
- Reception Hall
- Living Room 23' 9" x 10' 9"
- Kitchen Open Plan To Conservatory 22' 2" x 19' 2" "
- Bedroom Four / Family Room
  9' 7" x 9' 6"
- Shower Room