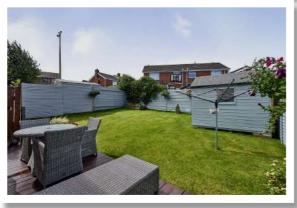

#### Outside

Tarmac Driveway with Parking for Three to Four Cars

**Fully Enclosed Rear** Garden Laid in Lawns with Patio Area and **Southerly Aspect** 

> For more information and photographs regarding the accommodation in this property, please visit:

In brief, the accommodation comprises of living room with open fire and archway to dining room, modern fitted kitchen with excellent range of integrated appliances, three well appointed bedrooms and recently installed shower room with contemporary white suite. Outside benefits from generous off-street parking and well maintained fully enclosed rear garden with southerly aspect. Gas fired central heating and uPVC double glazing add to the list of features.