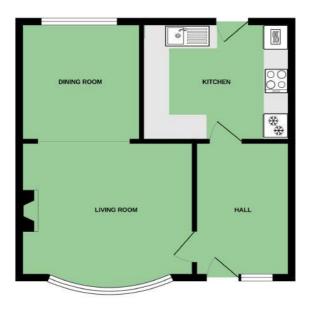

# Accommodation

#### **Ground Floor**

First Floor

Reception Hall

Landing

**Living Room** 13' 2" x 12' 2" **Bedroom One** 13' 4" x 8' 8"

**Dining Room** 9' 4" x 8' 9"

**Bedroom Two** 11' 2" x 9' 7'

**Kitchen** 11' 6" x 8' 9" **Bedroom Three** 11' 4" x 7' 9"