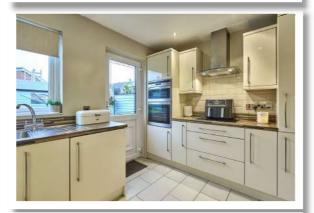

In brief, the accommodation comprises of living room with open fire and archway to dining room, modern fitted kitchen with excellent range of integrated appliances, three well appointed bedrooms and recently installed shower room with contemporary white suite. Outside benefits from generous off-street parking and well maintained fully enclosed rear garden with southerly aspect. Gas fired central heating and uPVC double glazing add to the list of features.