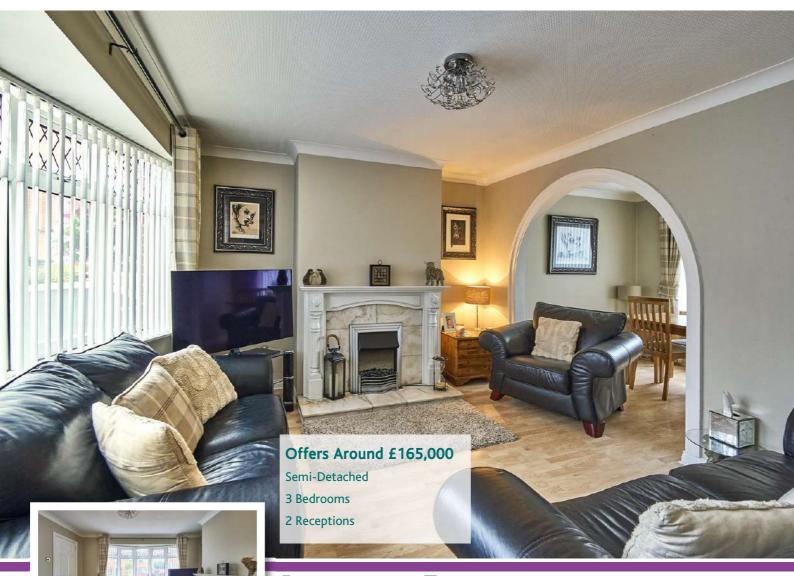

9 CLOVERHILL GROVE, BANGOR, BT19 6YA OFFERS AROUND £165,000

Scan for Property Details and to Arrange a Viewing

- Immaculately Presented Semi Detached Property in Popular and Convenient Location
- Within Walking Distance of Local Shops and Amenities, Schools and Linear Park
- Bright and Airy Living Room with Open Fire and Archway to Dining Room
- Modern Fitted Kitchen with Excellent Range of Integrated Appliances
- Three Well Appointed Bedrooms
- Shower Room with Recently Installed Contemporary White Suite
- Gas Fired Central Heating
- uPVC Double Glazing
- Quiet Cul-de-Sac Location
- Private Off-Street Parking for Three to Four Cars
- Fully Enclosed South Facing Rear Garden in Lawns with Patio Area
- Early Viewing Strongly Recommended to Fully Appreciate all that is on Offer

In brief, the accommodation comprises of living room with open fire and archway to dining room, modern fitted kitchen with excellent range of integrated appliances, three well appointed bedrooms and recently installed shower room with contemporary white suite. Outside benefits from generous off-street parking and well maintained fully enclosed rear garden with southerly aspect. Gas fired central heating and uPVC double glazing add to the list of features.