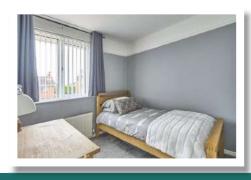

#### **Ground Floor**

First Floor

Reception Hall

Landing

**Living Room** 13' 2" x 12' 2" **Bedroom One** 13' 4" x 8' 8"

**Dining Room** 9' 4" x 8' 9"

**Bedroom Two** 11' 2" x 9' 7'

**Kitchen** 11' 6" x 8' 9" **Bedroom Three** 11' 4" x 7' 9"

In brief, the accommodation comprises of living room with open fire and archway to dining room, modern fitted kitchen with excellent range of integrated appliances, three well appointed bedrooms and recently installed shower room with contemporary white suite. Outside benefits from generous off-street parking and well maintained fully enclosed rear garden with southerly aspect. Gas fired central heating and uPVC double glazing add to the list of features.