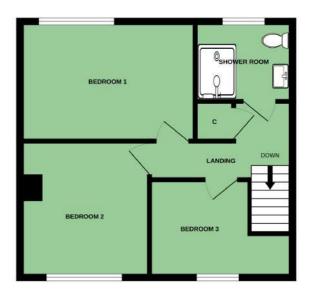

# Accommodation

#### **Ground Floor**

First Floor

Reception Hall

Landing

**Living Room** 13' 2" x 12' 2" **Bedroom One** 13' 4" x 8' 8"

**Dining Room** 9' 4" x 8' 9"

**Bedroom Two** 11' 2" x 9' 7'

**Kitchen** 11' 6" x 8' 9" **Bedroom Three** 11' 4" x 7' 9"

**Shower Room** 