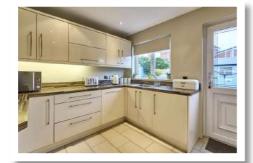

#### **Ground Floor**

First Floor

Reception Hall

Landing

**Living Room** 13' 2" x 12' 2" **Bedroom One** 13' 4" x 8' 8"

**Dining Room** 9' 4" x 8' 9"

**Bedroom Two** 11' 2" x 9' 7'

**Kitchen** 11' 6" x 8' 9" **Bedroom Three** 11' 4" x 7' 9"

In brief, the accommodation comprises of living room with open fire and archway to dining room, modern fitted kitchen with excellent range of integrated appliances, three well appointed bedrooms and recently installed shower room with contemporary white suite. Outside benefits from generous off-street parking and well maintained fully enclosed rear garden with southerly aspect. Gas fired central heating and uPVC double glazing add to the list of features.