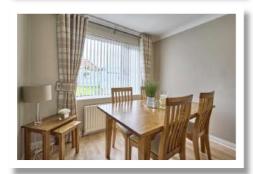

#### **Ground Floor**

First Floor

Reception Hall

Landing

**Living Room** 13' 2" x 12' 2" **Bedroom One** 13' 4" x 8' 8"

**Dining Room** 9' 4" x 8' 9"

**Bedroom Two** 11' 2" x 9' 7'

**Kitchen** 11' 6" x 8' 9" **Bedroom Three** 11' 4" x 7' 9"

In brief, the accommodation comprises of living room with open fire and archway to dining room, modern fitted kitchen with excellent range of integrated appliances, three well appointed bedrooms and recently installed shower room with contemporary white suite. Outside benefits from generous off-street parking and well maintained fully enclosed rear garden with southerly aspect. Gas fired central heating and uPVC double glazing add to the list of features.