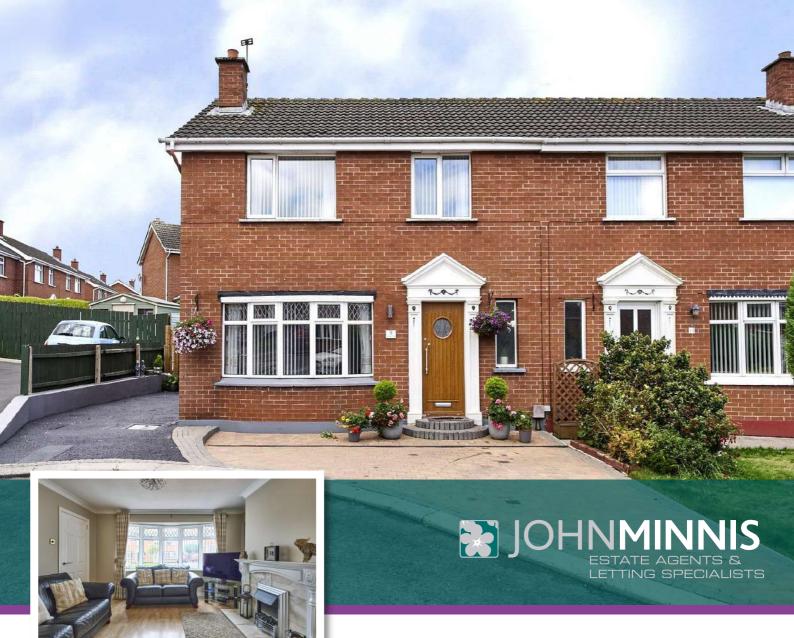

9 CLOVERHILL GROVE, BANGOR, BT19 6YA OFFERS AROUND £165,000

Scan for Property Details and to Arrange a Viewing

- Immaculately Presented Semi Detached Property in Popular and Convenient Location
- Within Walking Distance of Local Shops and Amenities, Schools and Linear Park
- Bright and Airy Living Room with Open Fire and Archway to Dining Room
- Modern Fitted Kitchen with Excellent Range of Integrated Appliances
- Three Well Appointed Bedrooms
- Shower Room with Recently Installed Contemporary White Suite
- Gas Fired Central Heating
- uPVC Double Glazing
- Quiet Cul-de-Sac Location
- Private Off-Street Parking for Three to Four Cars
- Fully Enclosed South Facing Rear Garden in Lawns with Patio Area
- Early Viewing Strongly Recommended to Fully Appreciate all that is on Offer

johnminnis.co.uk

Tucked away in a quiet cul-de-sac off Ashbury Avenue within this popular residential area, this is an ideal opportunity to purchase a well presented semi detached home which requires little left to do but move your furniture in and enjoy. Linear park, local primary schools, shops and amenities are all within walking distance.

In brief, the accommodation comprises of living room with open fire and archway to dining room, modern fitted kitchen with excellent range of integrated appliances, three well appointed bedrooms and recently installed shower room with contemporary white suite. Outside benefits from generous off-street parking and well maintained fully enclosed rear garden with southerly aspect. Gas fired central heating and uPVC double glazing add to the list of features.