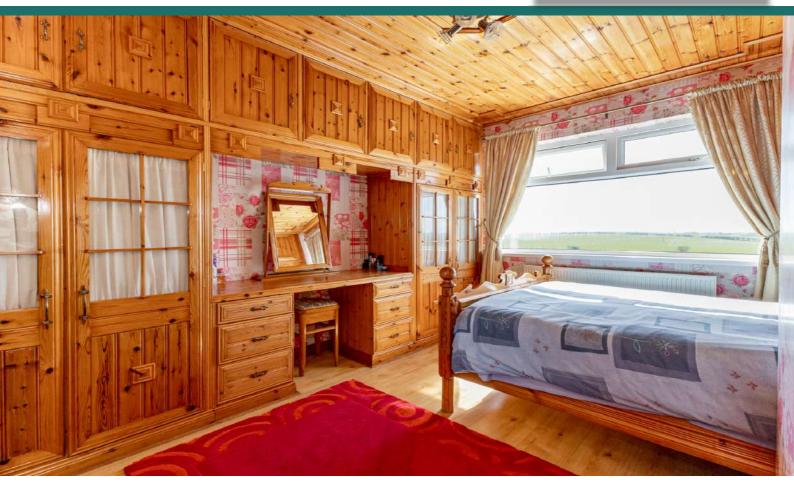

### First Floor

Landing

**Bedroom One** 13' 4" x 9' 4'

**Bedroom Two** 12' 0" x 11' 0"

**Bedroom Three** 8' 0" x 7' 2"

**Bathroom** 