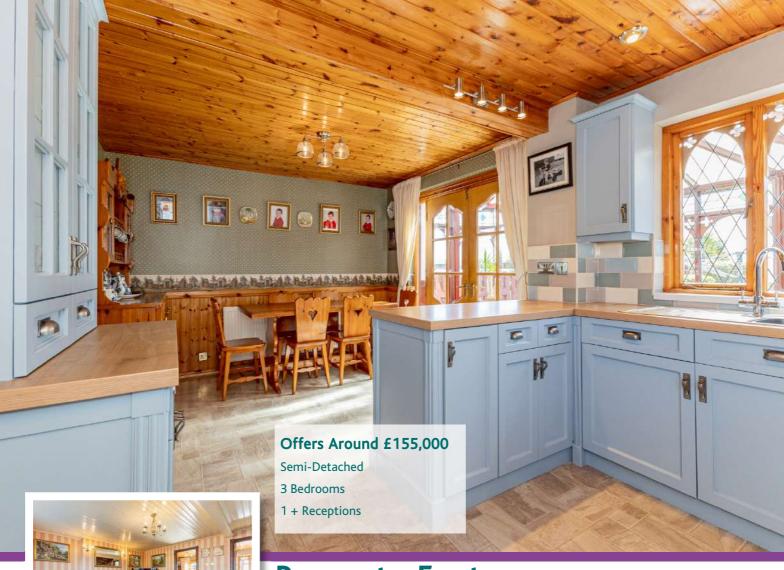

### **Ground Floor**

**Reception Porch** 

**Living Room** 17' 7" x 14' 6"

Kitchen Open Plan to **Dining Area** 17' 6" x 10' 6"

Conservatory 14' 9" x 8' 0"

The property is deceptively spacious and comprises of living room and hand painted kitchen open plan to dining area and access to conservatory, on the ground floor. Upstairs there are three well appointed bedrooms, one with delightful countryside views, and bathroom with white suite. Oil fired central heating and uPVC double glazing, soffits and fascia boards add to the list of features. Outside benefits from an immaculately presented front and enclosed rear garden laid in lawns with brick paviour patio areas and outlook over the rolling countryside, a detached matching garage and brick paviour driveway providing parking for three to four cars. Ideally suited to a wide range of purchasers including the first time buyers, young professionals, investors, families and those looking to downsize, we thoroughly recommend a viewing at your earliest opportunity to fully appreciate all that is on offer.