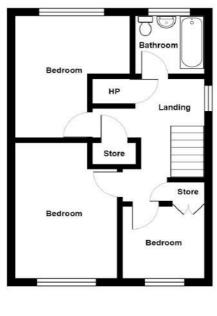

### First Floor

Landing

**Bedroom One** 13' 4" x 9' 4'

**Bedroom Two** 12' 0" x 11' 0"

**Bedroom Three** 8' 0" x 7' 2"

**Bathroom** 