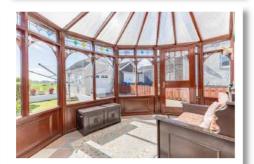

### **Ground Floor**

**Reception Porch** 

**Living Room** 17' 7" x 14' 6"

Kitchen Open Plan to **Dining Area** 17' 6" x 10' 6"

Conservatory 14' 9" x 8' 0"

#### Outside

**Detached Garage** 

Well Maintained Front and Rear Gardens.

Back Garden Laid in **Lawns with Brick Paviour Patio Area** with Views to the Countryside

> For more information and photographs regarding the accommodation in this property, please visit: