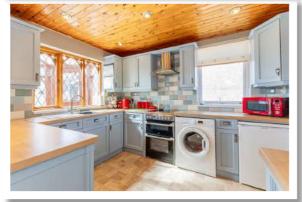

### **Ground Floor**

**Reception Porch** 

**Living Room** 17' 7" x 14' 6"

Kitchen Open Plan to **Dining Area** 17' 6" x 10' 6"

Conservatory 14' 9" x 8' 0"

The property is deceptively spacious and comprises of living room and hand painted kitchen open plan to dining area and access to conservatory, on the ground floor. Upstairs there are three well appointed bedrooms, one with delightful countryside views, and bathroom with white suite. Oil fired central heating and uPVC double glazing, soffits and fascia boards add to the list of features. Outside benefits from an immaculately presented front and enclosed rear garden laid in lawns with brick paviour patio areas and outlook over the rolling countryside, a detached matching garage and brick paviour driveway providing parking for three to four cars. Ideally suited to a wide range of purchasers including the first time buyers, young professionals, investors, families and those looking to downsize, we thoroughly recommend a viewing at your earliest opportunity to fully appreciate all that is on offer.