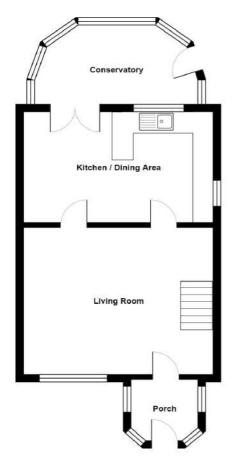

### **Ground Floor**

**Reception Porch** 

**Living Room** 17' 7" x 14' 6"

Kitchen Open Plan to **Dining Area** 17' 6" x 10' 6"

Conservatory 14' 9" x 8' 0"

#### Outside

**Detached Garage** 

Well Maintained Front and Rear Gardens.

Back Garden Laid in **Lawns with Brick Paviour Patio Area** with Views to the Countryside

> For more information and photographs regarding the accommodation in this property, please visit: