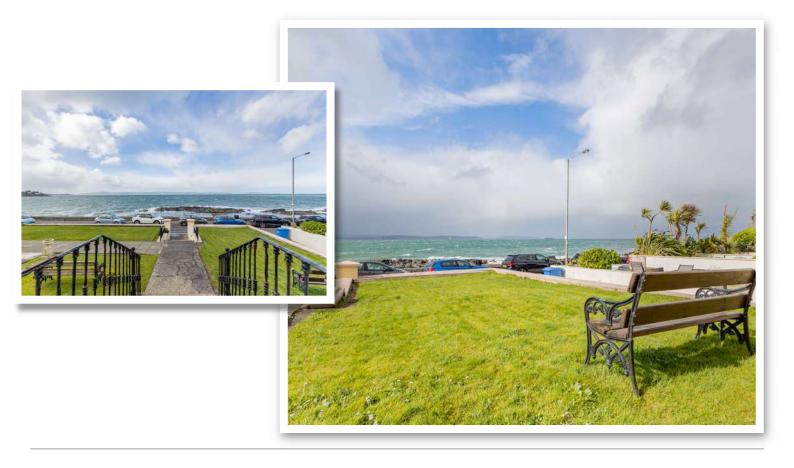

Outside there is a front garden in lawns and a fully enclosed garden to the rear comprising paved courtyard, timber decked terrace, additional paved terrace with views to Belfast Lough and garden area with array of flowers, plants and shrubs. The rear garden can be accessed via both the main property and the lower level.

#### Outside

**Fully Enclosed Rear** Garden with Paved Courtyard

> For more information and photographs regarding the accommodation in this property, please visit:

johnminnis.co.uk