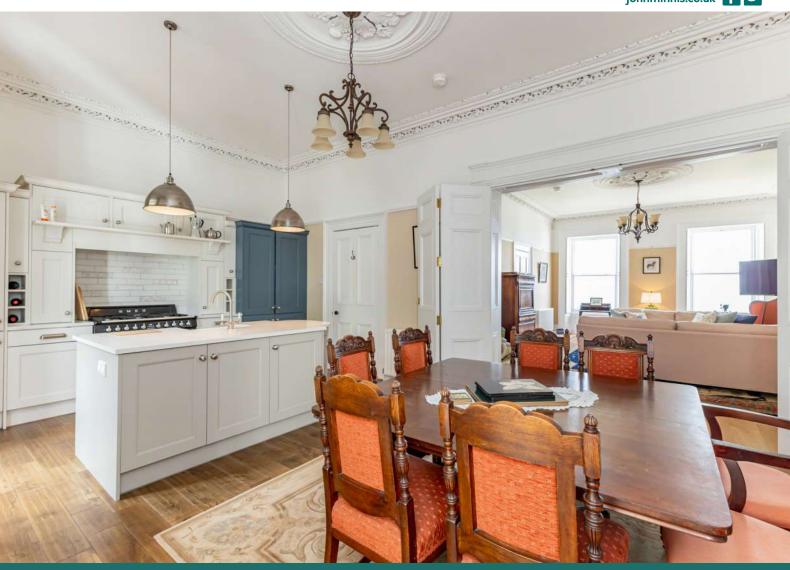

The main residence comprises a drawing room with engineered oak floor, attractive fireplace and cast iron wood burning stove. From here an archway leads to a superb modern fitted kitchen, with quartz work surfaces and Juliet balcony. The kitchen is open plan to a casual dining/family area with attractive slate fireplace and gas coal effect fire. Upstairs there are three well proportioned bedrooms, including main bedroom with sliding sash double glazed windows and en suite bathroom, as well as a shower room with three piece suite. Other benefits include Phoenix Gas heating, downstairs WC and utility room, both of which are in the main residence. There is a self contained apartment on the lower level with its own front door. The accommodation here comprises living room with attractive marble fireplace, superb fitted kitchen with quartz work surfaces, two bedrooms and a shower room which also has access from one of the bedrooms.

#### **Ground Floor**

**Enclosed Entrance Porch** 

Reception Hall

**Downstairs WC** 

**Drawing Room** 21'3" x 15'

Kitchen Open Plan To Casual Dining/Family 23'4" x 13'

**Utility Room** 