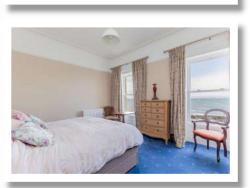

The main residence comprises a drawing room with engineered oak floor, attractive fireplace and cast iron wood burning stove. From here an archway leads to a superb modern fitted kitchen, with quartz work surfaces and Juliet balcony. The kitchen is open plan to a casual dining/family area with attractive slate fireplace and gas coal effect fire. Upstairs there are three well proportioned bedrooms, including main bedroom with sliding sash double glazed windows and en suite bathroom, as well as a shower room with three piece suite. Other benefits include Phoenix Gas heating, downstairs WC and utility room, both of which are in the main residence. There is a self contained apartment on the lower level with its own front door. The accommodation here comprises living room with attractive marble fireplace, superb fitted kitchen with quartz work surfaces, two bedrooms and a shower room which also has access from one of the bedrooms.

#### First Floor

**Spacious Landing** 

**Bedroom One** 14'7" x 12'1" **En-Suite Bathroom** 

**Bedroom Two** 13' x 11'6"

**Bedroom Three** 13'1" x 11'5"

**Shower Room** 

**Apartment on Lower** Level

**Reception Hall** 