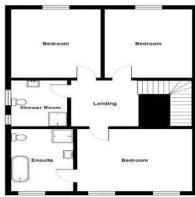

### **Accommodation**

#### First Floor

**Spacious Landing** 

**Bedroom One** 14'7" x 12'1" **En-Suite Bathroom** 

**Bedroom Two** 13' x 11'6"

**Bedroom Three** 13'1" x 11'5"

**Shower Room** 

**Apartment on Lower** Level

**Reception Hall** 

**Living Room** 16' x 14'9"

Kitchen 16'10" x 8'8" Rear hallway

**Bedroom Four** 13' x 10'5"

**Shower Room** 

**Bedroom Five** 12'4" x 8'2"