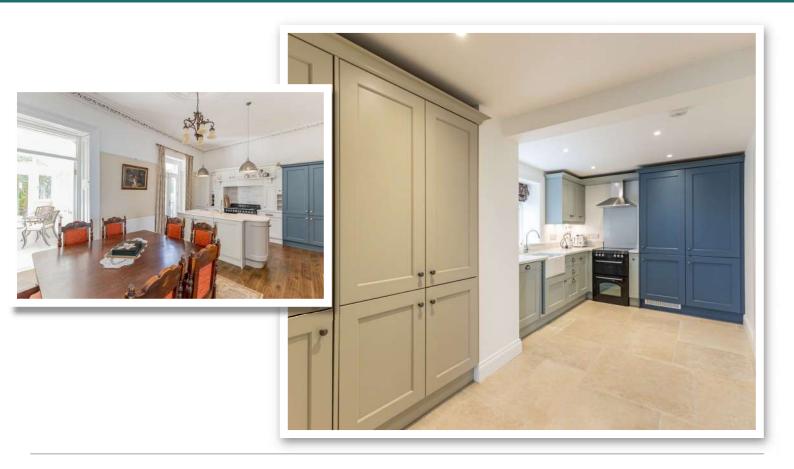

The main residence comprises a drawing room with engineered oak floor, attractive fireplace and cast iron wood burning stove. From here an archway leads to a superb modern fitted kitchen, with quartz work surfaces and Juliet balcony. The kitchen is open plan to a casual dining/family area with attractive slate fireplace and gas coal effect fire. Upstairs there are three well proportioned bedrooms, including main bedroom with sliding sash double glazed windows and en suite bathroom, as well as a shower room with three piece suite. Other benefits include Phoenix Gas heating, downstairs WC and utility room, both of which are in the main residence. There is a self contained apartment on the lower level with its own front door. The accommodation here comprises living room with attractive marble fireplace, superb fitted kitchen with quartz work surfaces, two bedrooms and a shower room which also has access from one of the bedrooms.

#### **Ground Floor**

**Enclosed Entrance Porch** 

Reception Hall

**Downstairs WC** 

**Drawing Room** 21'3" x 15'

Kitchen Open Plan To Casual Dining/Family 23'4" x 13'

**Utility Room** 