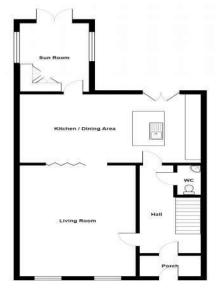

### **Accommodation**

#### **Ground Floor**

**Enclosed Entrance Porch** 

Reception Hall

**Downstairs WC** 

**Drawing Room** 21'3" x 15'

Kitchen Open Plan To Casual Dining/Family 23'4" x 13'

**Utility Room** 

#### First Floor

**Spacious Landing** 

**Bedroom One** 14'7" x 12'1" **En-Suite Bathroom** 

**Bedroom Two** 13' x 11'6"

**Bedroom Three** 13'1" x 11'5"

**Shower Room** 

**Apartment on Lower** Level

**Reception Hall** 

**Living Room** 16' x 14'9"

Kitchen 16'10" x 8'8" Rear hallway

**Bedroom Four** 13' x 10'5"

**Shower Room** 

**Bedroom Five** 12'4" x 8'2"

#### Outside

**Fully Enclosed Rear** Garden with Paved Courtyard

> For more information and photographs regarding the accommodation in this property, please visit:

johnminnis.co.uk