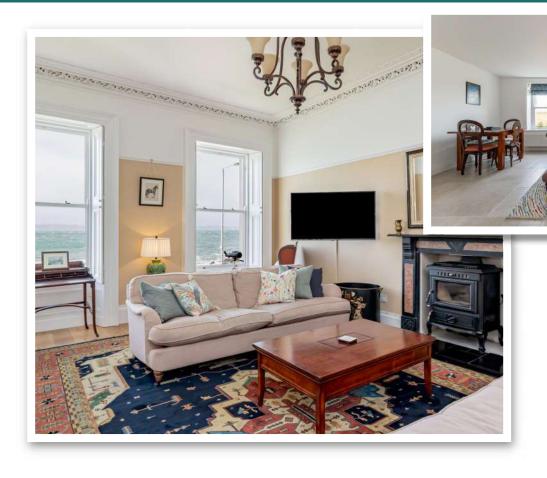

The main residence comprises a drawing room with engineered oak floor, attractive fireplace and cast iron wood burning stove. From here an archway leads to a superb modern fitted kitchen, with quartz work surfaces and Juliet balcony. The kitchen is open plan to a casual dining/family area with attractive slate fireplace and gas coal effect fire. Upstairs there are three well proportioned bedrooms, including main bedroom with sliding sash double glazed windows and en suite bathroom, as well as a shower room with three piece suite. Other benefits include Phoenix Gas heating, downstairs WC and utility room, both of which are in the main residence. There is a self contained apartment on the lower level with its own front door. The accommodation here comprises living room with attractive marble fireplace, superb fitted kitchen with quartz work surfaces, two bedrooms and a shower room which also has access from one of the bedrooms.

## **Property Features**

- · Outstanding End Terrace Home with No Onward Chain
- Stunning Views of Belfast Lough, Antrim Coastline and Beyond
- Versatile and Flexible Accommodation Providing a Range of Different Layouts and Uses By Owner/Occupier, Investor, Holiday Home Market or for Short Term Holiday Lets
- Prime Exclusive Location
- Immense Feeling of Warmth and Character Highlighted by Features Such as Ornate Cornicing, Ceiling Roses, Working Window Shutters and Fireplaces
- Finished to an Excellent Standard Throughout Leaving Little Left to Do but Move Your Furniture in and Enjoy
- Drawing Room with Engineered Oak Floor, Stunning Views of Belfast Lough, Attractive Fireplace, Cast Iron Wood Burning Stove, Working Window Shutters and Sliding Sash Double Glazed Windows
- Superb Modern Fitted Kitchen with Range of Integrated Appliances, Quartz Work Surfaces, Juliet Balcony and Open Plan to Casual Dining/Family Area
- Casual Dining/Family Area with Views to Belfast Lough, Attractive Fireplace and Gas Coal Effect Fire
- Separate Utility Room with Quartz Work Surfaces
- Up to Five Well Proportioned Bedrooms, Two of Which are Incorporated in the Apartment on the Lower Level,
  Main Bedroom With Sliding Sash Double Glazed Windows and Ensuite Bathroom