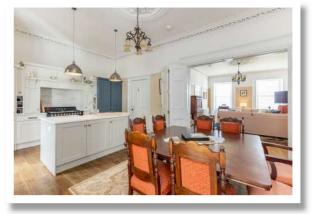

The main residence comprises a drawing room with engineered oak floor, attractive fireplace and cast iron wood burning stove. From here an archway leads to a superb modern fitted kitchen, with quartz work surfaces and Juliet balcony. The kitchen is open plan to a casual dining/family area with attractive slate fireplace and gas coal effect fire. Upstairs there are three well proportioned bedrooms, including main bedroom with sliding sash double glazed windows and en suite bathroom, as well as a shower room with three piece suite. Other benefits include Phoenix Gas heating, downstairs WC and utility room, both of which are in the main residence. There is a self contained apartment on the lower level with its own front door. The accommodation here comprises living room with attractive marble fireplace, superb fitted kitchen with quartz work surfaces, two bedrooms and a shower room which also has access from one of the bedrooms.