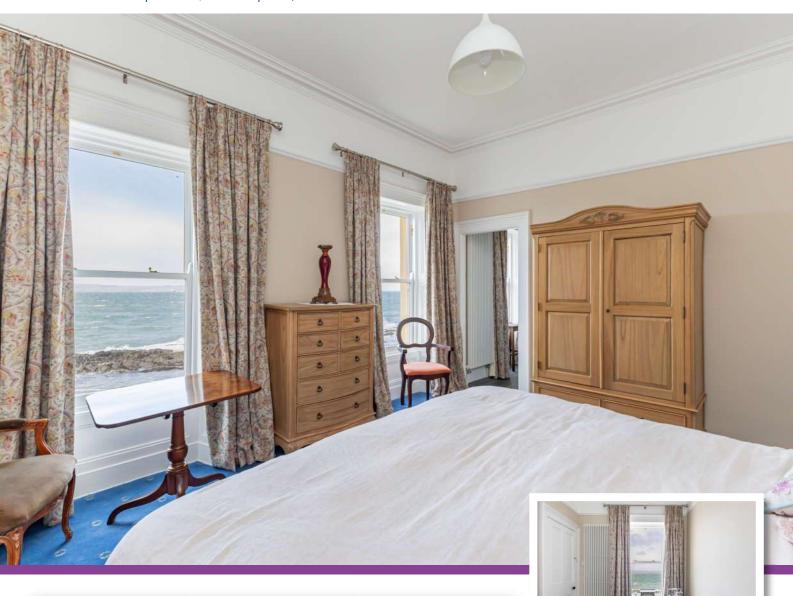

The main residence comprises a drawing room with engineered oak floor, attractive fireplace and cast iron wood burning stove. From here an archway leads to a superb modern fitted kitchen, with quartz work surfaces and Juliet balcony. The kitchen is open plan to a casual dining/family area with attractive slate fireplace and gas coal effect fire. Upstairs there are three well proportioned bedrooms, including main bedroom with sliding sash double glazed windows and en suite bathroom, as well as a shower room with three piece suite. Other benefits include Phoenix Gas heating, downstairs WC and utility room, both of which are in the main residence. There is a self contained apartment on the lower level with its own front door. The accommodation here comprises living room with attractive marble fireplace, superb fitted kitchen with quartz work surfaces, two bedrooms and a shower room which also has access from one of the bedrooms.

#### First Floor

**Spacious Landing** 

**Bedroom One** 14'7" x 12'1" **En-Suite Bathroom** 

**Bedroom Two** 13' x 11'6"

**Bedroom Three** 13'1" x 11'5"

**Shower Room** 

**Apartment on Lower** Level

**Reception Hall** 