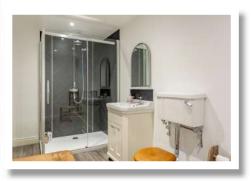

The main residence comprises a drawing room with engineered oak floor, attractive fireplace and cast iron wood burning stove. From here an archway leads to a superb modern fitted kitchen, with quartz work surfaces and Juliet balcony. The kitchen is open plan to a casual dining/family area with attractive slate fireplace and gas coal effect fire. Upstairs there are three well proportioned bedrooms, including main bedroom with sliding sash double glazed windows and en suite bathroom, as well as a shower room with three piece suite. Other benefits include Phoenix Gas heating, downstairs WC and utility room, both of which are in the main residence. There is a self contained apartment on the lower level with its own front door. The accommodation here comprises living room with attractive marble fireplace, superb fitted kitchen with quartz work surfaces, two bedrooms and a shower room which also has access from one of the bedrooms.

#### First Floor

**Spacious Landing** 

**Bedroom One** 14'7" x 12'1" **En-Suite Bathroom** 

**Bedroom Two** 13' x 11'6"

**Bedroom Three** 13'1" x 11'5"

**Shower Room** 

**Apartment on Lower** Level

**Reception Hall** 

**Living Room** 16' x 14'9"

Kitchen 16'10" x 8'8" Rear hallway

**Bedroom Four** 13' x 10'5"

**Shower Room** 

**Bedroom Five** 12'4" x 8'2"