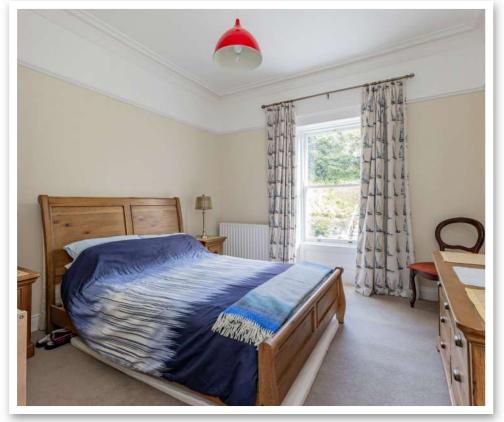

The main residence comprises a drawing room with engineered oak floor, attractive fireplace and cast iron wood burning stove. From here an archway leads to a superb modern fitted kitchen, with quartz work surfaces and Juliet balcony. The kitchen is open plan to a casual dining/family area with attractive slate fireplace and gas coal effect fire. Upstairs there are three well proportioned bedrooms, including main bedroom with sliding sash double glazed windows and en suite bathroom, as well as a shower room with three piece suite. Other benefits include Phoenix Gas heating, downstairs WC and utility room, both of which are in the main residence. There is a self contained apartment on the lower level with its own front door. The accommodation here comprises living room with attractive marble fireplace, superb fitted kitchen with quartz work surfaces, two bedrooms and a shower room which also has access from one of the bedrooms.

#### First Floor

**Spacious Landing** 

**Bedroom One** 14'7" x 12'1" **En-Suite Bathroom** 

**Bedroom Two** 13' x 11'6"

**Bedroom Three** 13'1" x 11'5"

**Shower Room** 

**Apartment on Lower** Level

**Reception Hall** 