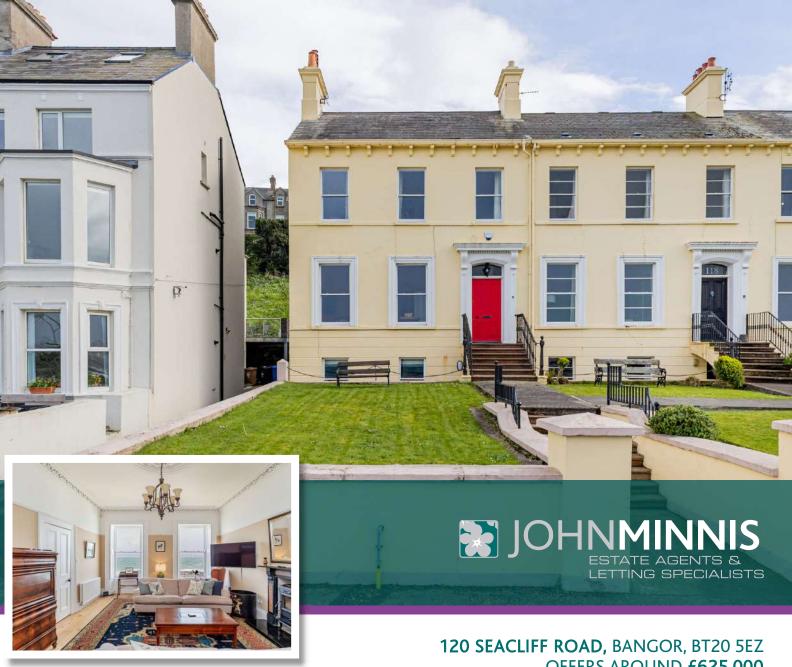

120 SEACLIFF ROAD, BANGOR, BT20 5EZ OFFERS AROUND £625,000

Scan for Property Details and to Arrange a Viewing

johnminnis.co.uk f

# The Property

Here is a rare opportunity to purchase a truly outstanding end terrace property not only with charm and character in abundance but also commanding a fantastic site with exceptional views of Belfast Lough, Irish Sea, Antrim coastline and beyond. Arguably one of the finest examples of how to modernise and renovate a property whilst retaining character associated with properties of this area which is highlighted by features such as ornate cornice cornicing, ceiling roses, attractive fireplace and working window shutters. Finished to an excellent standard throughout there is little left to do but move your furniture in and enjoy. The accommodation is bright, spacious and flexible offering a range of different uses such as occupying the full property, having a live-in relative, as an investment or for the holiday home market. There are definitely more options than you have with a standard terrace home but this is no standard terrace home.

## **Property Features**

- · Outstanding End Terrace Home with No Onward Chain
- Stunning Views of Belfast Lough, Antrim Coastline and Beyond
- Versatile and Flexible Accommodation Providing a Range of Different Layouts and Uses By Owner/Occupier, Investor, Holiday Home Market or for Short Term Holiday Lets
- Prime Exclusive Location
- Immense Feeling of Warmth and Character Highlighted by Features Such as Ornate Cornicing, Ceiling Roses, Working Window Shutters and Fireplaces
- Finished to an Excellent Standard Throughout Leaving Little Left to Do but Move Your Furniture in and Enjoy
- Drawing Room with Engineered Oak Floor, Stunning Views of Belfast Lough, Attractive Fireplace, Cast Iron Wood Burning Stove, Working Window Shutters and Sliding Sash Double Glazed Windows
- Superb Modern Fitted Kitchen with Range of Integrated Appliances, Quartz Work Surfaces, Juliet Balcony and Open Plan to Casual Dining/Family Area
- Casual Dining/Family Area with Views to Belfast Lough, Attractive Fireplace and Gas Coal Effect Fire
- Separate Utility Room with Quartz Work Surfaces
- Up to Five Well Proportioned Bedrooms, Two of Which are Incorporated in the Apartment on the Lower Level,
  Main Bedroom With Sliding Sash Double Glazed Windows and Ensuite Bathroom