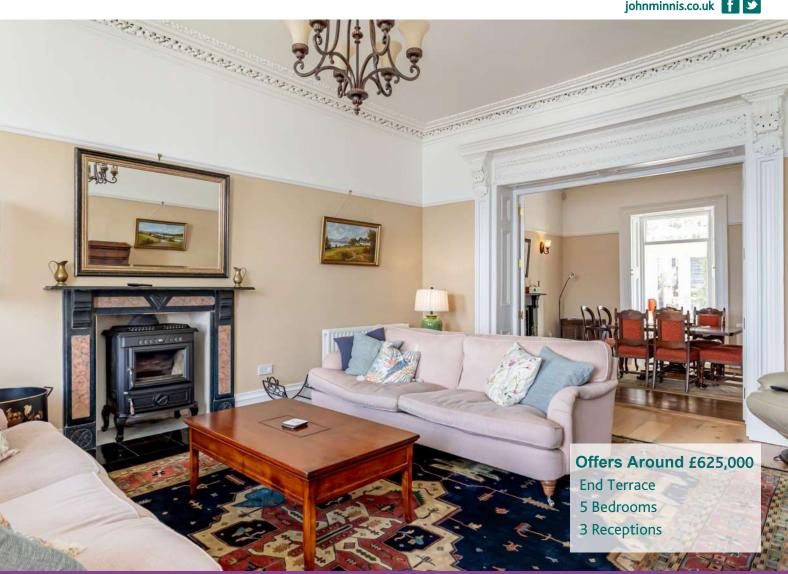

The main residence comprises a drawing room with engineered oak floor, attractive fireplace and cast iron wood burning stove. From here an archway leads to a superb modern fitted kitchen, with quartz work surfaces and Juliet balcony. The kitchen is open plan to a casual dining/family area with attractive slate fireplace and gas coal effect fire. Upstairs there are three well proportioned bedrooms, including main bedroom with sliding sash double glazed windows and en suite bathroom, as well as a shower room with three piece suite. Other benefits include Phoenix Gas heating, downstairs WC and utility room, both of which are in the main residence. There is a self contained apartment on the lower level with its own front door. The accommodation here comprises living room with attractive marble fireplace, superb fitted kitchen with quartz work surfaces, two bedrooms and a shower room which also has access from one of the bedrooms.

## **Property Features**

- · Outstanding End Terrace Home with No Onward Chain
- Stunning Views of Belfast Lough, Antrim Coastline and Beyond
- Versatile and Flexible Accommodation Providing a Range of Different Layouts and Uses By Owner/Occupier, Investor, Holiday Home Market or for Short Term Holiday Lets
- Prime Exclusive Location
- Immense Feeling of Warmth and Character Highlighted by Features Such as Ornate Cornicing, Ceiling Roses, Working Window Shutters and Fireplaces
- Finished to an Excellent Standard Throughout Leaving Little Left to Do but Move Your Furniture in and Enjoy
- Drawing Room with Engineered Oak Floor, Stunning Views of Belfast Lough, Attractive Fireplace, Cast Iron Wood Burning Stove, Working Window Shutters and Sliding Sash Double Glazed Windows
- Superb Modern Fitted Kitchen with Range of Integrated Appliances, Quartz Work Surfaces, Juliet Balcony and Open Plan to Casual Dining/Family Area
- Casual Dining/Family Area with Views to Belfast Lough, Attractive Fireplace and Gas Coal Effect Fire
- Separate Utility Room with Quartz Work Surfaces
- Up to Five Well Proportioned Bedrooms, Two of Which are Incorporated in the Apartment on the Lower Level,
  Main Bedroom With Sliding Sash Double Glazed Windows and Ensuite Bathroom