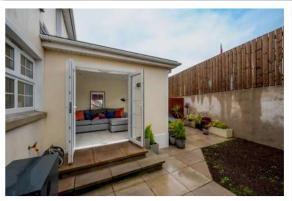

#### Outside

Driveway in Loose Stones

Fully Enclosed Rear Garden with Lawns and Paved Patio Barbeque Area

> For more information and photographs regarding the accommodation in this property, please visit:

Outside there is a front garden in lawns, driveway in loose stones with parking and fully enclosed rear garden with lawns and paved patio barbecue area. Other benefits include oil fired central heating, uP-VC double glazed windows and downstairs WC.