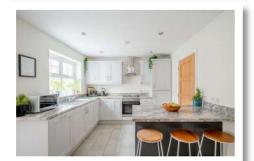

#### **Ground Floor**

Reception Hall

**Downstairs WC** 

**Living Room** 12'10" x 11'4"

Kitchen with Casual **Dining Area** 16'1" x 9'10"

Sun Room 9'10" x 7'10"

johnminnis.co.uk

Here is an ideal opportunity to purchase an attractive recently constructed semi detached property which is well presented throughout leaving little left to do but move your furniture in and enjoy. The accommodation comprises living room, kitchen with casual dining area and sun room on the ground floor. Upstairs this fine home is further enhanced by having three well apportioned bedrooms including main bedroom with double built-in wardrobe and en suite shower room. There is also a bathroom with three piece suite.