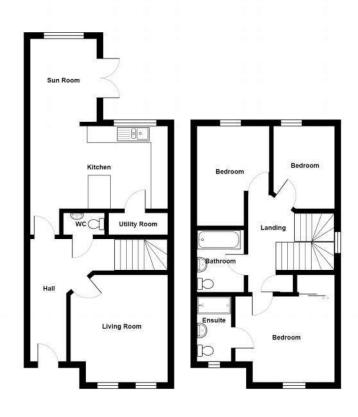

#### **Ground Floor**

Reception Hall

**Downstairs WC** 

**Living Room** 12'10" x 11'4"

Kitchen with Casual **Dining Area** 16'1" x 9'10"

Sun Room 9'10" x 7'10"

#### First Floor

Landing

**Bedroom One** 11'7" x 10'1"

**En suite Shower Room** 

**Bedroom Two** 11'11" x 8'8"

**Bedroom Three** 10' x 7'1"

**Bathroom** 

#### Outside

Driveway in Loose Stones

Fully Enclosed Rear Garden with Lawns and Paved Patio Barbeque Area

> For more information and photographs regarding the accommodation in this property, please visit: