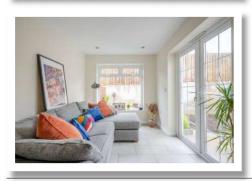

#### **Ground Floor**

Reception Hall

**Downstairs WC** 

**Living Room** 12'10" x 11'4"

Kitchen with Casual **Dining Area** 16'1" x 9'10"

Sun Room 9'10" x 7'10"

johnminnis.co.uk

Here is an ideal opportunity to purchase an attractive recently constructed semi detached property which is well presented throughout leaving little left to do but move your furniture in and enjoy. The accommodation comprises living room, kitchen with casual dining area and sun room on the ground floor. Upstairs this fine home is further enhanced by having three well apportioned bedrooms including main bedroom with double built-in wardrobe and en suite shower room. There is also a bathroom with three piece suite.