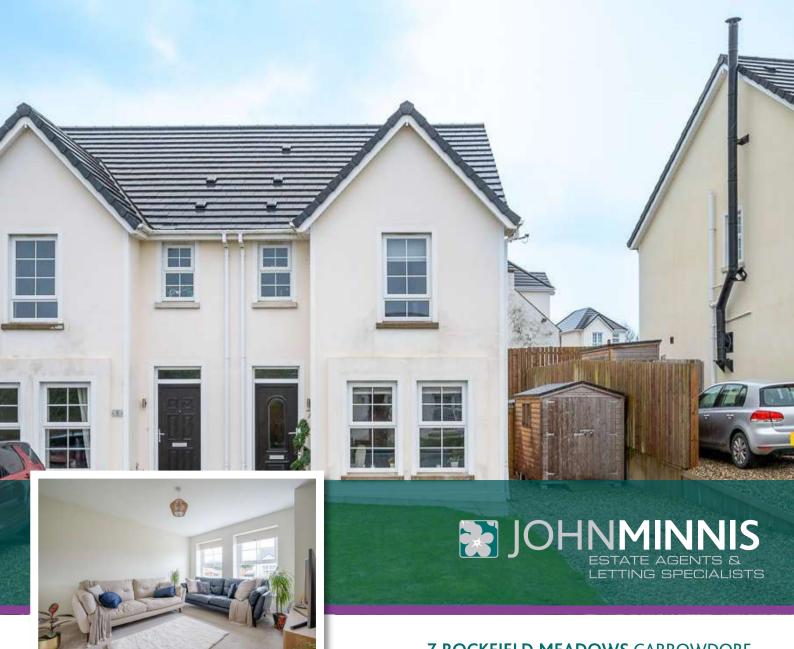

**7 ROCKFIELD MEADOWS,**CARROWDORE, BT22 2WW OFFERS AROUND **£174,950** 

**Scan for Property Details** 

- Attractive Recently Constructed Semi Detached Property
- Bright and Spacious Accommodation
- Well Presented Throughout Leaving Little Left to do but Move Your Furniture in and Enjoy
- Living Room
- Kitchen with Casual Dining Area
- Sun Room with uPVC Double Glazed French Doors to Outside
- Three Bedrooms Including Main Bedroom with En Suite Shower Room and Double Built-in Wardrobe
- Bathroom with Three Piece Suite
- Additional Downstairs WC
- Oil Fired Central Heating
- uPVC Double Glazed Windows
- Pressurised Water System
- Front Garden in Lawns
- Driveway in Loose Stones with Parking
- Fully Enclosed Rear Garden in Lawns
- Paved Patio Barbecue Area
- Close Proximity to Many Amenities Including Shops, Schools and Bus Routes

johnminnis.co.uk

Here is an ideal opportunity to purchase an attractive recently constructed semi detached property which is well presented throughout leaving little left to do but move your furniture in and enjoy. The accommodation comprises living room, kitchen with casual dining area and sun room on the ground floor. Upstairs this fine home is further enhanced by having three well apportioned bedrooms including main bedroom with double built-in wardrobe and en suite shower room. There is also a bathroom with three piece suite.

Outside there is a front garden in lawns, driveway in loose stones with parking and fully enclosed rear garden with lawns and paved patio barbecue area. Other benefits include oil fired central heating, uP-VC double glazed windows and downstairs WC.