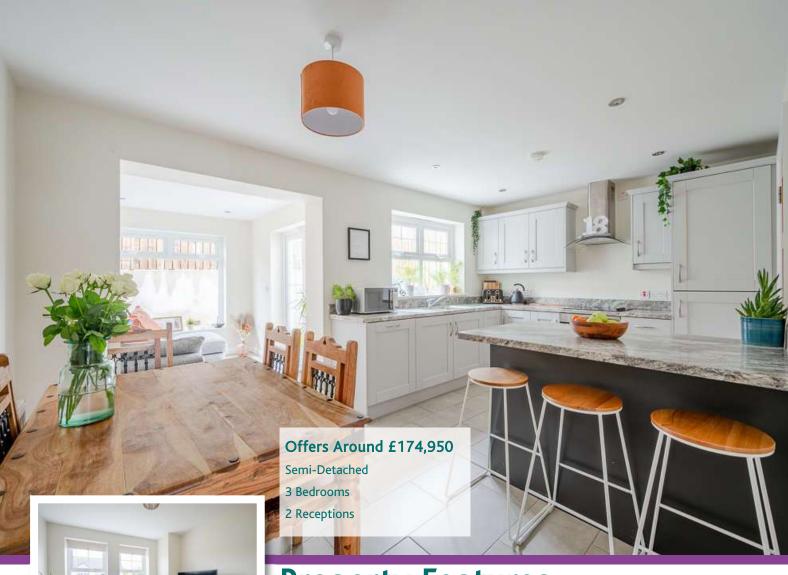

**7 ROCKFIELD MEADOWS,**CARROWDORE, BT22 2WW OFFERS AROUND **£174,950** 

**Scan for Property Details** 

- Attractive Recently Constructed Semi Detached Property
- Bright and Spacious Accommodation
- Well Presented Throughout Leaving Little Left to do but Move Your Furniture in and Enjoy
- Living Room
- Kitchen with Casual Dining Area
- Sun Room with uPVC Double Glazed French Doors to Outside
- Three Bedrooms Including Main Bedroom with En Suite Shower Room and Double Built-in Wardrobe
- Bathroom with Three Piece Suite
- Additional Downstairs WC
- Oil Fired Central Heating
- uPVC Double Glazed Windows
- Pressurised Water System
- Front Garden in Lawns
- Driveway in Loose Stones with Parking
- Fully Enclosed Rear Garden in Lawns
- Paved Patio Barbecue Area
- Close Proximity to Many Amenities Including Shops, Schools and Bus Routes

#### **Ground Floor**

Reception Hall

**Downstairs WC** 

**Living Room** 12'10" x 11'4"

Kitchen with Casual **Dining Area** 16'1" x 9'10"

Sun Room 9'10" x 7'10"

johnminnis.co.uk

Here is an ideal opportunity to purchase an attractive recently constructed semi detached property which is well presented throughout leaving little left to do but move your furniture in and enjoy. The accommodation comprises living room, kitchen with casual dining area and sun room on the ground floor. Upstairs this fine home is further enhanced by having three well apportioned bedrooms including main bedroom with double built-in wardrobe and en suite shower room. There is also a bathroom with three piece suite.