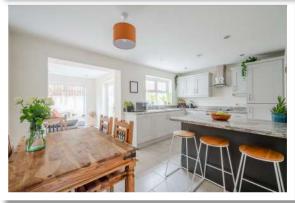

#### **Ground Floor**

Reception Hall

**Downstairs WC** 

**Living Room** 12'10" x 11'4"

Kitchen with Casual **Dining Area** 16'1" x 9'10"

Sun Room 9'10" x 7'10"

johnminnis.co.uk

Here is an ideal opportunity to purchase an attractive recently constructed semi detached property which is well presented throughout leaving little left to do but move your furniture in and enjoy. The accommodation comprises living room, kitchen with casual dining area and sun room on the ground floor. Upstairs this fine home is further enhanced by having three well apportioned bedrooms including main bedroom with double built-in wardrobe and en suite shower room. There is also a bathroom with three piece suite.