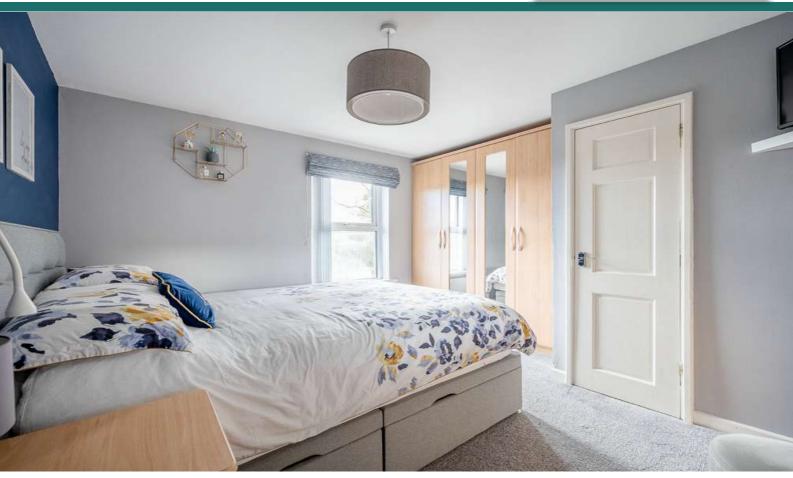

#### **Ground Floor**

First Floor

Reception Hall

Landing

**Living Room** 14'2" x 11'10" **Bedroom One** 11'5" x 11'10"

Kitchen with Casual **Dining Area** 21'5" x 9'2"

**Bedroom Two** 13'1" x 9'1"

Rear Hallway

The accommodation comprises living room, kitchen with casual dining area and shower room on the ground floor. Upstairs this property is further enhanced by having three well proportioned bedrooms, all with built-in wardrobes. There is also a bathroom with three piece suite. Outside does not disappoint either. There is a driveway at the front as well as a front paved forecourt. At the rear is an easily maintained rear garden in paving. Other benefits include oil fired central heating and uPVC double glazed windows.