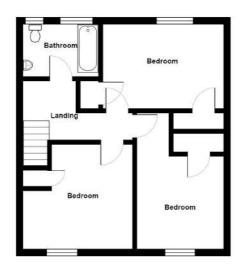

#### **Ground Floor**

First Floor

Reception Hall

Landing

**Living Room** 14'2" x 11'10" **Bedroom One** 11'5" x 11'10"

Kitchen with Casual **Dining Area** 21'5" x 9'2"

**Bedroom Two** 13'1" x 9'1"

Rear Hallway

**Bedroom Three** 10'6" x 9'4"

**Shower Room** 

**Bathroom** 