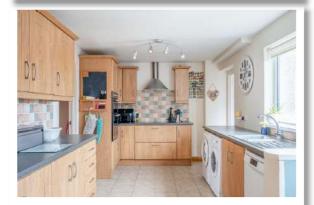

#### **Ground Floor**

First Floor

Reception Hall

Landing

**Living Room** 14'2" x 11'10" **Bedroom One** 11'5" x 11'10"

Kitchen with Casual **Dining Area** 21'5" x 9'2"

**Bedroom Two** 13'1" x 9'1"

Rear Hallway

The accommodation comprises living room, kitchen with casual dining area and shower room on the ground floor. Upstairs this property is further enhanced by having three well proportioned bedrooms, all with built-in wardrobes. There is also a bathroom with three piece suite. Outside does not disappoint either. There is a driveway at the front as well as a front paved forecourt. At the rear is an easily maintained rear garden in paving. Other benefits include oil fired central heating and uPVC double glazed windows.