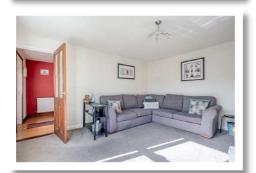

#### **Ground Floor**

First Floor

Reception Hall

Landing

**Living Room** 14'2" x 11'10" **Bedroom One** 11'5" x 11'10"

Kitchen with Casual **Dining Area** 21'5" x 9'2"

**Bedroom Two** 13'1" x 9'1"

Rear Hallway

The accommodation comprises living room, kitchen with casual dining area and shower room on the ground floor. Upstairs this property is further enhanced by having three well proportioned bedrooms, all with built-in wardrobes. There is also a bathroom with three piece suite. Outside does not disappoint either. There is a driveway at the front as well as a front paved forecourt. At the rear is an easily maintained rear garden in paving. Other benefits include oil fired central heating and uPVC double glazed windows.