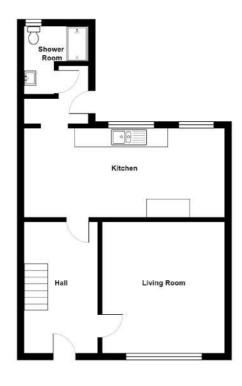

#### **Ground Floor**

First Floor

Reception Hall

Landing

**Living Room** 14'2" x 11'10" **Bedroom One** 11'5" x 11'10"

Kitchen with Casual **Dining Area** 21'5" x 9'2"

**Bedroom Two** 13'1" x 9'1"

Rear Hallway

**Bedroom Three** 10'6" x 9'4"

**Shower Room** 

**Bathroom** 

#### Outside

**Front Paved Forecourt** 

**Easily Maintained Rear** Garden in Paving

> For more information and photographs regarding the accommodation in this property, please visit:

johnminnis.co.uk

Here is an ideal opportunity to purchase an attractive end terrace property which is well presented throughout leaving little left to do but move your furniture in and enjoy. Located just off Carrowdore's Main Street there are many local amenities close by including primary school, Strangford College, Play Park and shops.