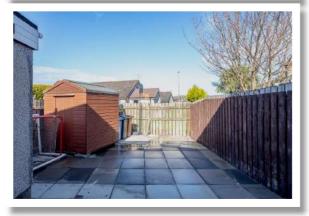

#### Outside

**Front Paved Forecourt** 

**Easily Maintained Rear** Garden in Paving

> For more information and photographs regarding the accommodation in this property, please visit:

johnminnis.co.uk

Here is an ideal opportunity to purchase an attractive end terrace property which is well presented throughout leaving little left to do but move your furniture in and enjoy. Located just off Carrowdore's Main Street there are many local amenities close by including primary school, Strangford College, Play Park and shops.

The accommodation comprises living room, kitchen with casual dining area and shower room on the ground floor. Upstairs this property is further enhanced by having three well proportioned bedrooms, all with built-in wardrobes. There is also a bathroom with three piece suite. Outside does not disappoint either. There is a driveway at the front as well as a front paved forecourt. At the rear is an easily maintained rear garden in paving. Other benefits include oil fired central heating and uPVC double glazed windows.