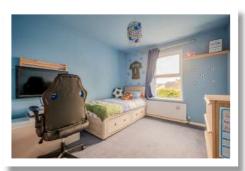

#### **Ground Floor**

First Floor

Reception Hall

Landing

**Living Room** 14'2" x 11'10" **Bedroom One** 11'5" x 11'10"

Kitchen with Casual **Dining Area** 21'5" x 9'2"

**Bedroom Two** 13'1" x 9'1"

Rear Hallway

**Bedroom Three** 10'6" x 9'4"

**Shower Room** 

**Bathroom** 

The accommodation comprises living room, kitchen with casual dining area and shower room on the ground floor. Upstairs this property is further enhanced by having three well proportioned bedrooms, all with built-in wardrobes. There is also a bathroom with three piece suite. Outside does not disappoint either. There is a driveway at the front as well as a front paved forecourt. At the rear is an easily maintained rear garden in paving. Other benefits include oil fired central heating and uPVC double glazed windows.