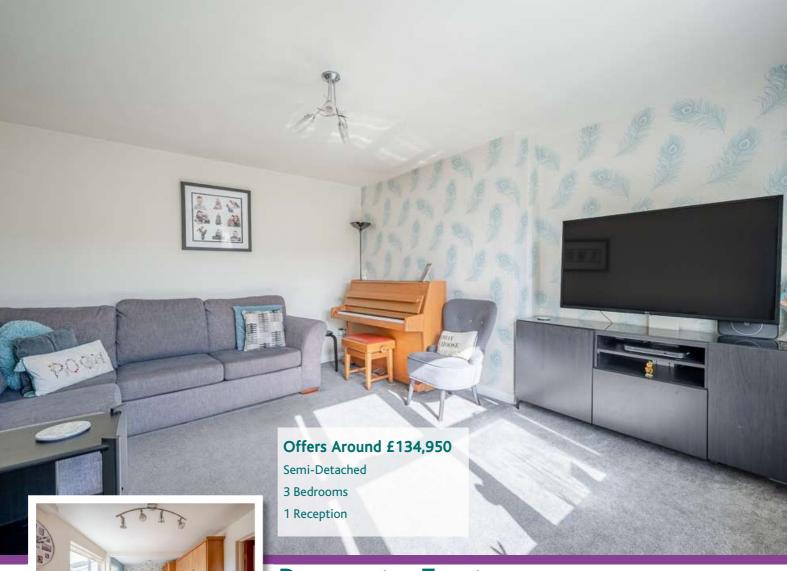

#### **Ground Floor**

First Floor

Reception Hall

Landing

**Living Room** 14'2" x 11'10" **Bedroom One** 11'5" x 11'10"

Kitchen with Casual **Dining Area** 21'5" x 9'2"

**Bedroom Two** 13'1" x 9'1"

Rear Hallway

The accommodation comprises living room, kitchen with casual dining area and shower room on the ground floor. Upstairs this property is further enhanced by having three well proportioned bedrooms, all with built-in wardrobes. There is also a bathroom with three piece suite. Outside does not disappoint either. There is a driveway at the front as well as a front paved forecourt. At the rear is an easily maintained rear garden in paving. Other benefits include oil fired central heating and uPVC double glazed windows.