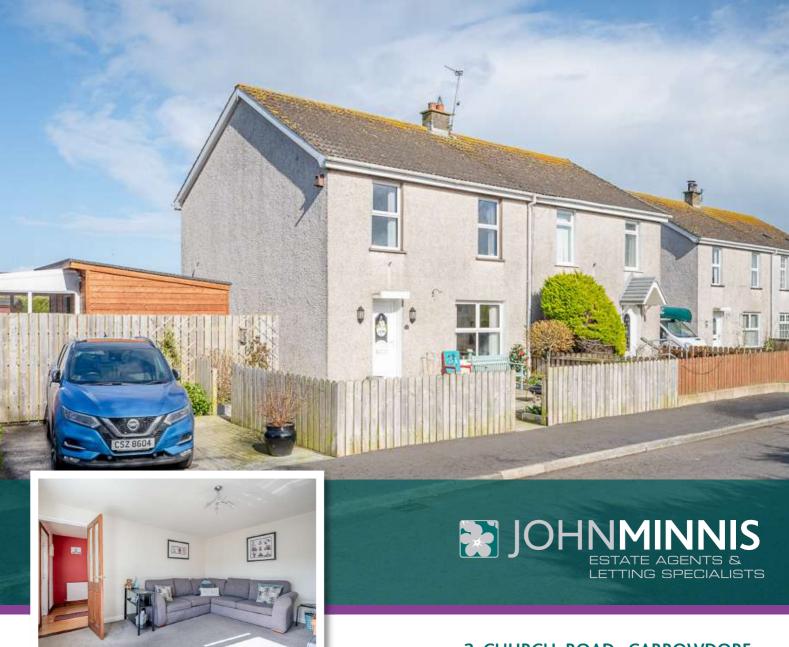

2 CHURCH ROAD, CARROWDORE, **NEWTOWNARDS, BT22 2HA** OFFERS AROUND £134,950

Scan for Property Details and to Arrange a Viewing

- Attractive End Terrace Property
- Well Presented Throughout Leaving Little Left to do but Move Your Furniture in and Enjoy
- Popular and Convenient Location
- Bright and Spacious Accommodation
- Living Room
- Good Sized Kitchen with Casual Dining Area
- Three Well Proportioned Bedrooms, All with Built-in Wardrobes
- First Floor Bathroom with Three Piece Suite
- Ground Floor Shower Room with Three Piece Suite
- Oil Fired Central Heating
- uPVC Double Glazed Windows, Guttering and Soffits
- External Low Maintenance Aspect
- Driveway with Parking to the Front
- Front Paved Forecourt
- · Rear Garden in Paving
- Amenities Close by Including Primary School, Strangford College, Play Park and Shops
- Wide Ranging Appeal to a Host of Potential Purchasers

#### Outside

**Front Paved Forecourt** 

**Easily Maintained Rear** Garden in Paving

> For more information and photographs regarding the accommodation in this property, please visit:

johnminnis.co.uk

Here is an ideal opportunity to purchase an attractive end terrace property which is well presented throughout leaving little left to do but move your furniture in and enjoy. Located just off Carrowdore's Main Street there are many local amenities close by including primary school, Strangford College, Play Park and shops.

The accommodation comprises living room, kitchen with casual dining area and shower room on the ground floor. Upstairs this property is further enhanced by having three well proportioned bedrooms, all with built-in wardrobes. There is also a bathroom with three piece suite. Outside does not disappoint either. There is a driveway at the front as well as a front paved forecourt. At the rear is an easily maintained rear garden in paving. Other benefits include oil fired central heating and uPVC double glazed windows.