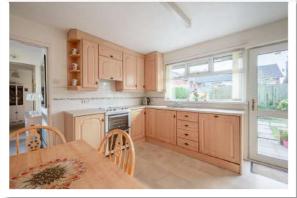

12' 6" x 9' 6"

**Shower Room** 

Kitchen 12' 5" x 11' 1" **Attached Garage** 20' 5" x 9' 0"