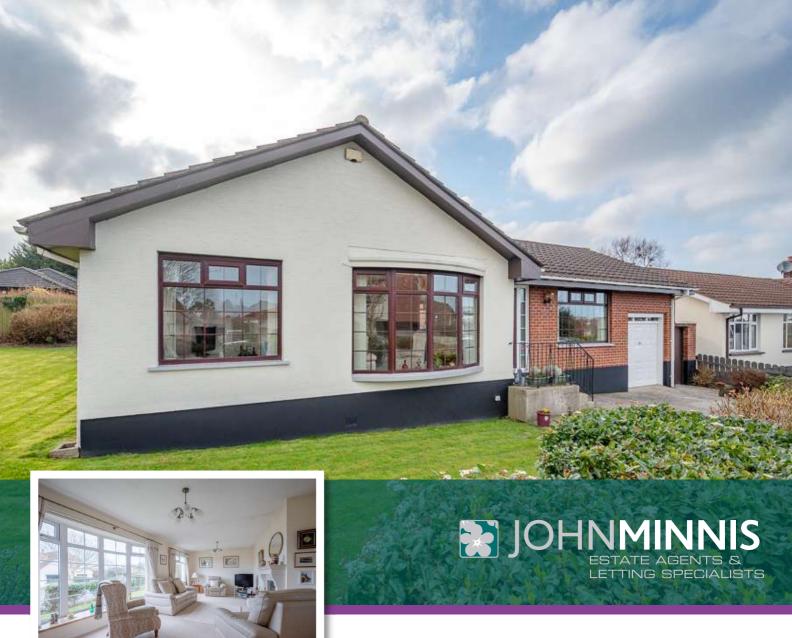

92 CHIPPENDALE AVENUE, BANGOR, BT20 4PY OFFERS AROUND £299,950

Scan for Property Details and to Arrange a Viewing

- Attractive Detached Bungalow in Popular and Sought After Location
- Large Corner Site
- Spacious and Adaptable Accommodation Throughout
- Large Living Room with Marble Fireplace and Multi Fuel Burning Stove
- Fitted Kitchen with Ample Space for Casual Dining
- Three Well Appointed Bedrooms
- Dining Room or Fourth Bedroom
- Shower Room with Contemporary White Suite
- Large Attached Garage
- Driveway Providing Generous Parking
- Extensive Gardens Laid in Lawns
- Ample Space to Extend
- Oil Fired Central Heating with Recently Installed Boiler and Oil Tank
- uPVC Double Glazing Throughout
- No Onward Chain