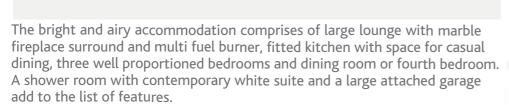

92 CHIPPENDALE AVENUE, BANGOR, BT20 4PY OFFERS AROUND £299,950

Scan for Property Details and to Arrange a Viewing

- Attractive Detached Bungalow in Popular and Sought After Location
- Large Corner Site
- Spacious and Adaptable Accommodation Throughout
- Large Living Room with Marble Fireplace and Multi Fuel Burning Stove
- Fitted Kitchen with Ample Space for Casual Dining
- Three Well Appointed Bedrooms
- Dining Room or Fourth Bedroom
- Shower Room with Contemporary White Suite
- Large Attached Garage
- Driveway Providing Generous Parking
- Extensive Gardens Laid in Lawns
- Ample Space to Extend
- Oil Fired Central Heating with Recently Installed Boiler and Oil Tank
- uPVC Double Glazing Throughout
- No Onward Chain