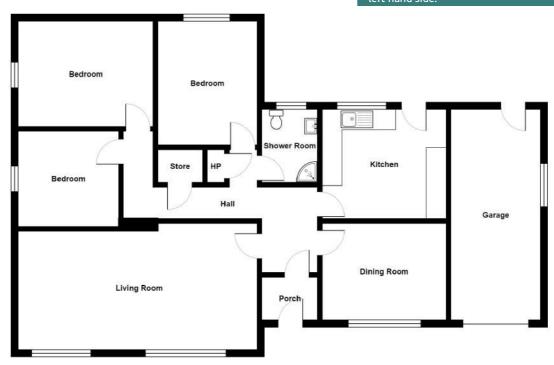

#### **Ground Floor**

**Bedroom One Reception Porch** 13' 4" x 10' 5"

**Reception Hall** 

**Bedroom Two** 12' 2" x 9' 8'

**Living Room** 23' 8" x 12' 6"

**Bedroom Three** 10' 0" x 9' 4"

**Dining Room / Bedroom** 

12' 6" x 9' 6"

**Shower Room** 

Kitchen 12' 5" x 11' 1" **Attached Garage** 20' 5" x 9' 0"

#### Outside

Corner Site with **Extensive Gardens Laid** in Lawns. Paved Patio

> For more information and photographs regarding the accommodation in this property, please visit:

johnminnis.co.uk

Situated on a corner site, the gardens are laid in lawns to the front, side and rear and offers plenty of scope to extend. Offering excellent convenience to many amenities including Bangor City Centre, Ballyholme beach and village, Bloomfield shopping complex, Bangor Golf Club, Ward Park, the ring roads and a range of schools. A viewing is therefore thoroughly recommended to fully appreciate all that is on offer.