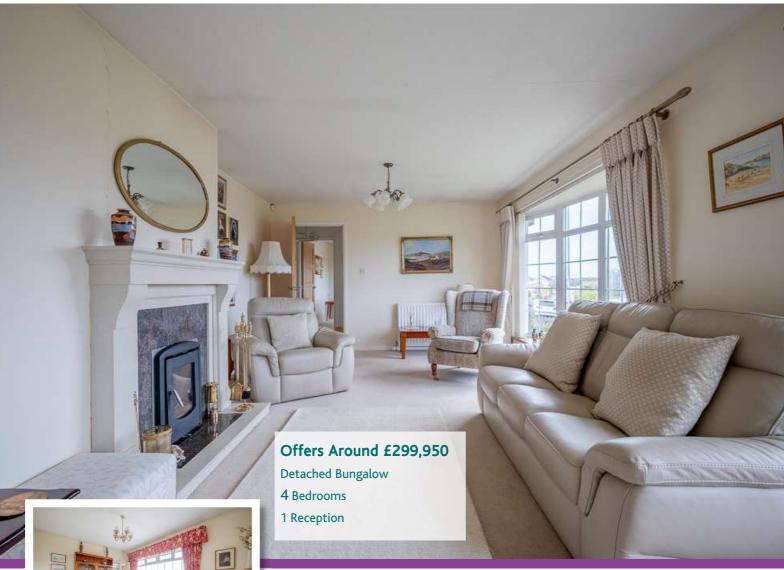

92 CHIPPENDALE AVENUE, BANGOR, BT20 4PY OFFERS AROUND £299,950

Scan for Property Details and to Arrange a Viewing

- Attractive Detached Bungalow in Popular and Sought After Location
- Large Corner Site
- Spacious and Adaptable Accommodation Throughout
- Large Living Room with Marble Fireplace and Multi Fuel Burning Stove
- Fitted Kitchen with Ample Space for Casual Dining
- Three Well Appointed Bedrooms
- Dining Room or Fourth Bedroom
- Shower Room with Contemporary White Suite
- Large Attached Garage
- Driveway Providing Generous Parking
- Extensive Gardens Laid in Lawns
- Ample Space to Extend
- Oil Fired Central Heating with Recently Installed Boiler and Oil Tank
- uPVC Double Glazing Throughout
- No Onward Chain

#### **Ground Floor**

**Bedroom One Reception Porch** 13' 4" x 10' 5"

**Reception Hall** 

**Bedroom Two** 12' 2" x 9' 8'

**Living Room** 23' 8" x 12' 6"

**Bedroom Three** 10' 0" x 9' 4"

**Dining Room / Bedroom** 