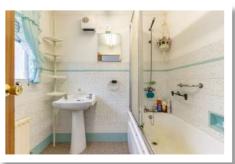

## Landing

**First Floor** 

**Bedroom One** 12' 8" x 10' 4"

**Kitchen** 14' 2" x 9' 8"

Living Room 13' 2" x 10' 5"

**Rear Porch** 

Bathroom

**Bedroom Two** 9' 0" x 8' 0"

Internally the property comprises of living room, separate fitted kitchen and bathroom with white suite, to the ground floor. Upstairs there are two bedrooms. Outside benefits from a fully enclosed south facing rear garden.