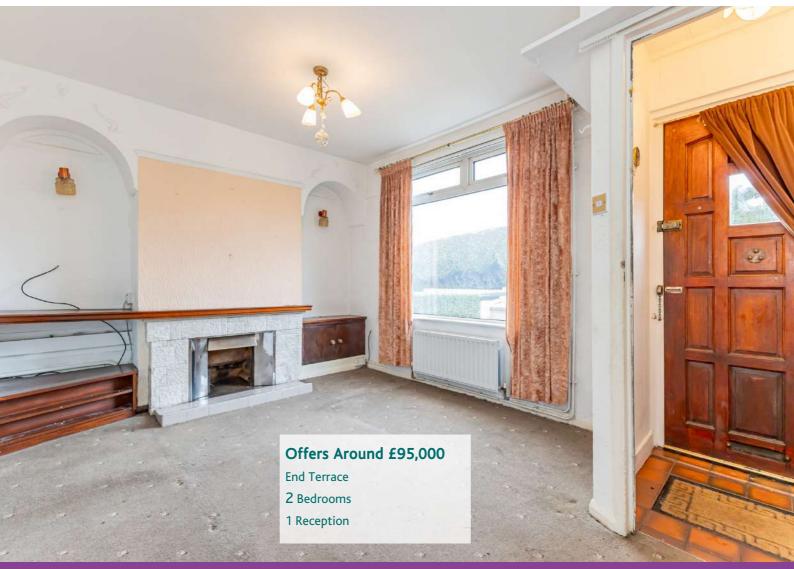

## 30 FAIRFIELD ROAD, BANGOR, BT20 4TT OFFERS AROUND £95,000

# **Property Features**

- Superb End Terrace Property in Convenient and Popular Location
- Living Room
- Separate Fitted Kitchen
- Ground Floor Bathroom
- Two First Floor Bedrooms
- Private Rear Garden Laid in Lawns with Southerly Aspect
- No Onward Chain
- In Need of Complete Modernisation
- Oil Fired Central Heating
- Early Viewing Strongly Recommended to Fully Appreciate all that is on Offer

Internally the property comprises of living room, separate fitted kitchen and bathroom with white suite, to the ground floor. Upstairs there are two bedrooms. Outside benefits from a fully enclosed south facing rear garden.