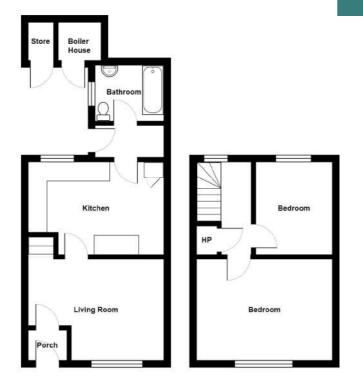

# Accommodation

#### **Ground Floor**

**Reception Porch** 

## Landing

**First Floor** 

**Bedroom One** 12' 8" x 10' 4"

**Kitchen** 14' 2" x 9' 8"

Living Room 13' 2" x 10' 5"

**Rear Porch** 

Bathroom

**Bedroom Two** 9' 0" x 8' 0"

**Roofspace** 14' 4" x 9' 7"

#### Outside

Rear Garden with Mature Shrubs and Southerly Aspect

Garden Shed

For more information and photographs regarding the accommodation in this property, please visit:

johnminnis.co.uk

Although requiring modernisation this superb end terrace property offers huge potential and has been priced accordingly. Conveniently positioned within easy access to many amenities including Bangor Golf Club, Ward Park, Bangor City Centre and leading schools, Aurora Aquatic and Leisure complex, Bloomfield shopping complex and sailing clubs.