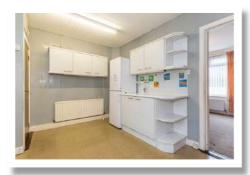

## Landing

**First Floor** 

**Bedroom One** 12' 8" x 10' 4"

**Kitchen** 14' 2" x 9' 8"

Living Room 13' 2" x 10' 5"

**Rear Porch** 

Bathroom

**Bedroom Two** 9' 0" x 8' 0"

Internally the property comprises of living room, separate fitted kitchen and bathroom with white suite, to the ground floor. Upstairs there are two bedrooms. Outside benefits from a fully enclosed south facing rear garden.