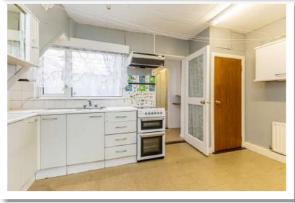

## Landing

**First Floor** 

**Bedroom One** 12' 8" x 10' 4"

**Kitchen** 14' 2" x 9' 8"

Living Room 13' 2" x 10' 5"

**Rear Porch** 

Bathroom

**Bedroom Two** 9' 0" x 8' 0"

Internally the property comprises of living room, separate fitted kitchen and bathroom with white suite, to the ground floor. Upstairs there are two bedrooms. Outside benefits from a fully enclosed south facing rear garden.