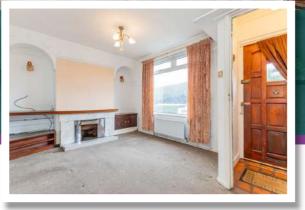

## Landing

**First Floor** 

**Bedroom One** 12' 8" x 10' 4"

**Kitchen** 14' 2" x 9' 8"

Living Room 13' 2" x 10' 5"

**Rear Porch** 

Bathroom

**Bedroom Two** 9' 0" x 8' 0"

Internally the property comprises of living room, separate fitted kitchen and bathroom with white suite, to the ground floor. Upstairs there are two bedrooms. Outside benefits from a fully enclosed south facing rear garden.