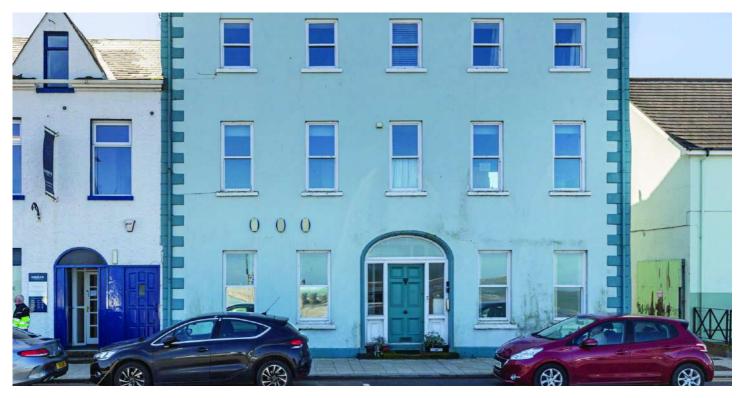

# 12A THE PARADE

Donaghadee, BT21 OAE

Offers around £169,950

GROUND FLOOR APARTMENT | 2 ⊨ | 1 ≒ | 1 ⊟

This fantastic ground floor apartment is situated on the sea front in the heart of Donaghadee's thriving Town Centre and boosts superb views over Donaghadee harbour, Donaghadee Sound and the Copeland Islands.

#### DIRECTIONS

Heading into Donaghadee, along the Warren Road leading to Shore Street, Shore Street becomes The Parade and Number 12A The Parade is located next door to Harbour Dental on the right hand side opposite the beach.