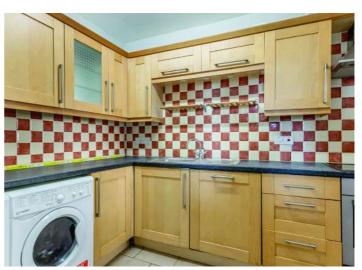

#### **Ground Floor**

- Reception Hall
- Living Room 20' 7" x 13' 2"
- Kitchen 13' 9" x 8' 3"
- Bathroom
- Bedroom One 11' 5" x 9' 6"
- Bedroom Two 11' 5" x 10' 9"