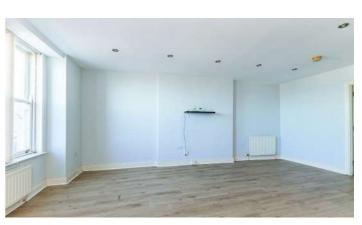

#### **Ground Floor**

- Reception Hall
- Living Room 20' 7" x 13' 2"
- Kitchen 13' 9" x 8' 3"
- Bathroom
- Bedroom One 11' 5" x 9' 6"
- Bedroom Two 11' 5" x 10' 9"