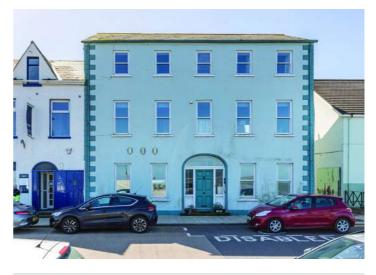

# 12A THE PARADE

Donaghadee, BT21 OAE

Offers around £169,950

GROUND FLOOR APARTMENT | 2 ⊨ | 1 ≒ | 1 ⊟

This fantastic ground floor apartment is situated on the sea front in the heart of Donaghadee's thriving Town Centre and boosts superb views over Donaghadee harbour, Donaghadee Sound and the Copeland Islands.

#### DIRECTIONS

Heading into Donaghadee, along the Warren Road leading to Shore Street, Shore Street becomes The Parade and Number 12A The Parade is located next door to Harbour Dental on the right hand side opposite the beach.