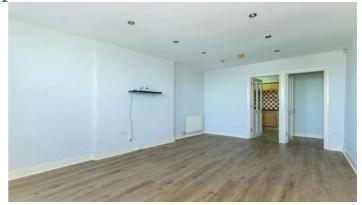

#### **Ground Floor**

- Reception Hall
- Living Room 20' 7" x 13' 2"
- Kitchen 13' 9" x 8' 3"
- Bathroom
- Bedroom One 11' 5" x 9' 6"
- Bedroom Two 11' 5" x 10' 9"