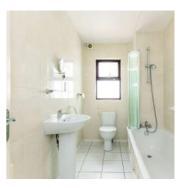

#### **Ground Floor**

- Reception Hall
- Living Room 20' 7" x 13' 2"
- Kitchen 13' 9" x 8' 3"
- Bathroom
- Bedroom One 11' 5" x 9' 6"
- Bedroom Two 11' 5" x 10' 9"