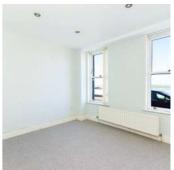

#### **Ground Floor**

- Reception Hall
- Living Room 20' 7" x 13' 2"
- Kitchen 13' 9" x 8' 3"
- Bathroom
- Bedroom One 11' 5" x 9' 6"
- Bedroom Two 11' 5" x 10' 9"