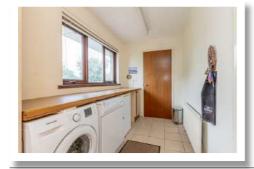

**Bathroom** 

Kitchen with Ample Space for Casual Dining . 17' 3" x 12' 4"

**Utility Room** 11' 4" x 5' 8"