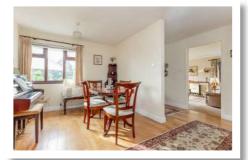

#### **Ground Floor**

**Covered Entrance Porch** 

**Spacious Reception Hall** 

Cloakroom

**Living Room** 17' 7" x 11' 8"

**Dining Room** 9' 8" x 8' 7"

**Bedroom One** 12' 4" x 11' 3"

**Bedroom Two** 11' 0" x 10' 8"