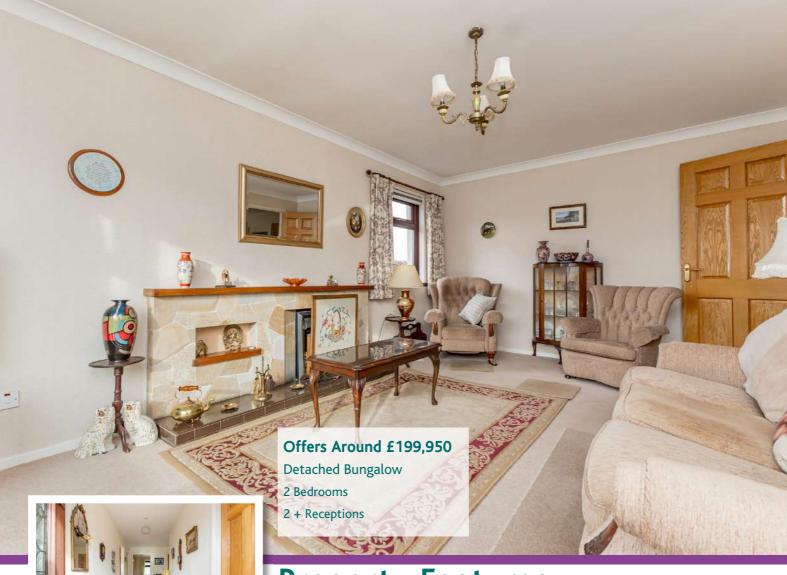

#### **Ground Floor**

**Covered Entrance Porch** 

**Spacious Reception Hall** 

Cloakroom

**Living Room** 17' 7" x 11' 8"

**Dining Room** 9' 8" x 8' 7"

**Bedroom One** 12' 4" x 11' 3"

**Bedroom Two** 11' 0" x 10' 8"