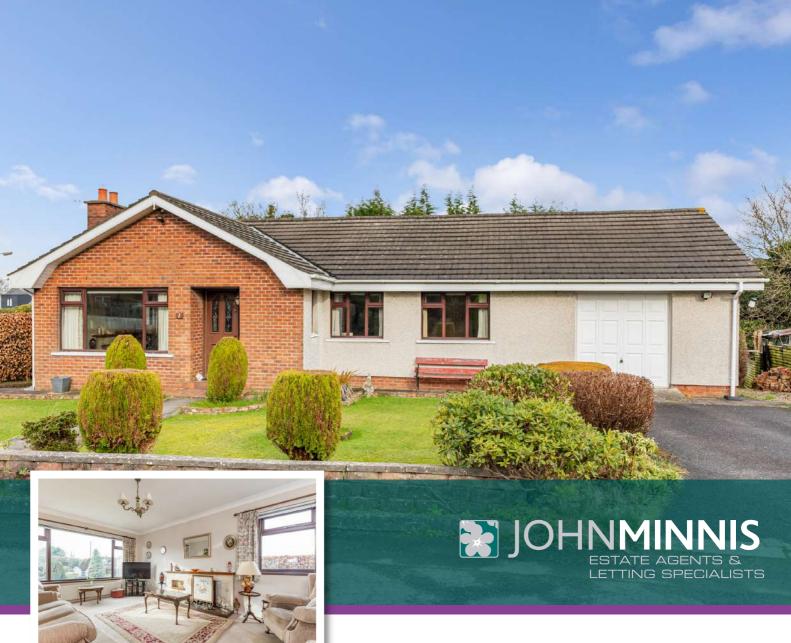

1 ROCKY RIDGE, CARROWDORE, BT22 2SX OFFERS AROUND £199,950

Scan for Property Details and to Arrange a Viewing

# **Property Features**

- Superb Detached Bungalow On Generous Site
- Bright And Spacious Accommodation Throughout
- Large Living Room With Fireplace
- Dining Hall With Solid Wood Flooring (Originally Third Bedroom)
- Large Kitchen With Ample Space For Dining
- Two Double Bedrooms
- Bathroom With Coloured Suite
- Large Utility Room
- Attached Double Garage
- Oil Fired Central Heating
- Upvc Double Glazing
- Freehold Property
- Private And Mature Gardens To The Front And Rear Laid In Lawns
- Tarmac Driveway Providing Parking For Several Cars, Caravans, Boats Or Horse Boxes
- Quiet And Sought After Cul-De-Sac Location On Private Road
- Within Close Proximity To Local Shops And Amenities, Bangor And Newtownards
- Could Be Easily Converted Back To A Three Bedroom Property

johnminnis.co.uk

This is an excellent opportunity to purchase a superb detached bungalow on a generous site situated within close proximity to Bangor, Newtownards, Donaghadee and all other coastal towns. The accommodation is bright and spacious comprising of living room with fireplace, dining hall (originally the third bedroom), large kitchen with ample space for dining, two further double bedrooms and a bathroom. A large utility room and double garage add to the list of features. Outside the property occupies a generous site with superb gardens laid in lawns to the front and enclosed to the rear as well as tarmac driveway providing parking for several cars, caravans, boats or horse boxes. With all this property has to offer we can thoroughly recommend a viewing at your earliest opportunity so as to appreciate it in its entirety.