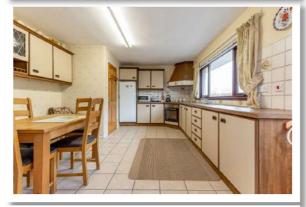

**Bathroom** 

Kitchen with Ample Space for Casual Dining . 17' 3" x 12' 4"

**Utility Room** 11' 4" x 5' 8"