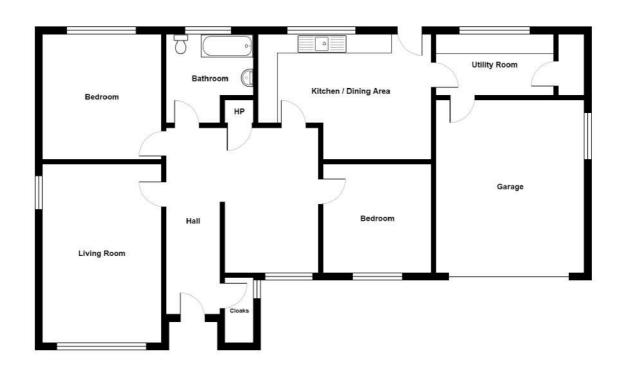

## Accommodation

#### **Ground Floor**

**Covered Entrance Porch** 

**Spacious Reception Hall** 

Cloakroom

**Living Room** 17' 7" x 11' 8"

**Dining Room** 9' 8" x 8' 7"

**Bedroom One** 12' 4" x 11' 3"

**Bedroom Two** 11' 0" x 10' 8"

**Bathroom** 

Kitchen with Ample Space for Casual Dining . 17' 3" x 12' 4"

**Utility Room** 11' 4" x 5' 8"

#### Outside

**Attached Garage** 17' 8" x 17' 8"

**Tarmac Driveway** 

Well Maintained and **Mature Front and Rear** Gardens Laid in Lawns with Paved Patio Area

> For more information and photographs regarding the accommodation in this property, please visit: