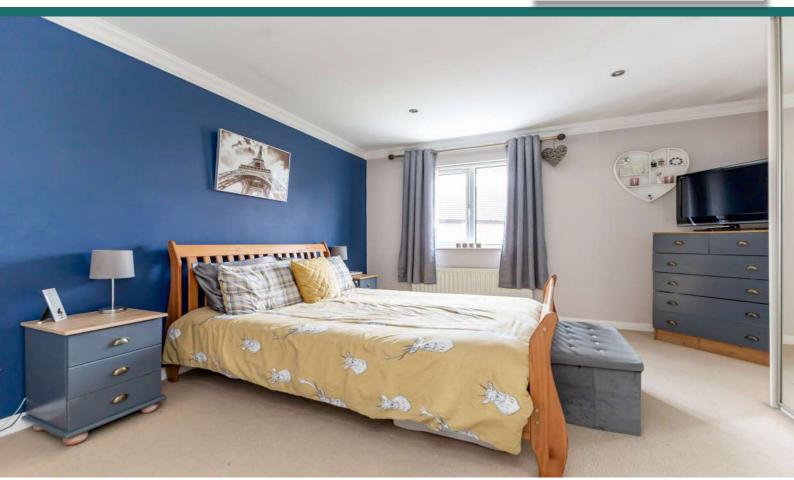

### First Floor

Landing

**Bedroom One** 12' 6" x 12' 4"

**En suite Shower Room** 

**Bedroom Two** 11' 7" x 9' 0"

**Bedroom Three** 11' 7" x 9' 2"

**Bathroom** 

In brief the accommodation comprises of large living room with bay window and cast iron stove, solid wood kitchen open plan to dining area and sun room, and WC, to the ground floor. Upstairs there are three double bedrooms, master with en suite shower room, and family