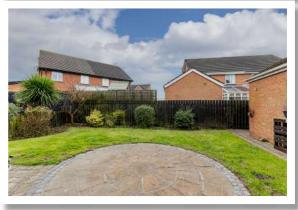

#### Outside

**Detached Garage** 22' 5" x 10' 3"

**Brick Paviour Driveway** 

**Fully Enclosed South** Facing Rear Garden in Lawns with Patio Area

For more information and photographs regarding the accommodation in this property, please visit:

Outside does not disappoint either and comprises of a front and fully enclosed low maintenance rear garden with extensive brick paviour driveway leading to detached garage. Other benefits include oil fired central heating, beam vacuum system and uPVC double glazing. Recent sales in this particular location have proved to be extremely popular and this one should be no different. Ideally suited to the professional couple, families or investors alike, we thoroughly recommend a viewing at your earliest convenience to fully appreciate all that is on offer.