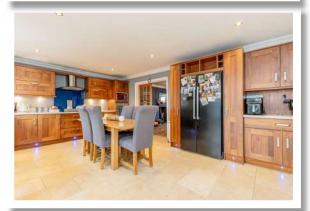

#### **Ground Floor**

**Covered Entrance Porch** 

Reception Hall

**Ground Floor WC** 

**Living Room** 21' 5" x 12' 2"

Kitchen Open Plan to Dining Area and Sunroom 19' 1" x 13' 0"

Sun Room 8' 4" x 7' 1"

In brief the accommodation comprises of large living room with bay window and cast iron stove, solid wood kitchen open plan to dining area and sun room, and WC, to the ground floor. Upstairs there are three double bedrooms, master with en suite shower room, and family