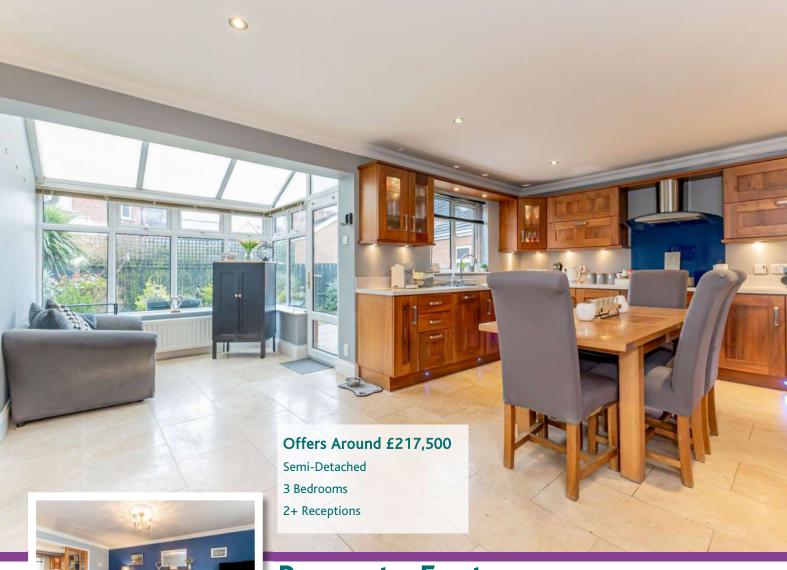

#### **Ground Floor**

**Covered Entrance Porch** 

Reception Hall

**Ground Floor WC** 

**Living Room** 21' 5" x 12' 2"

Kitchen Open Plan to Dining Area and Sunroom 19' 1" x 13' 0"

Sun Room 8' 4" x 7' 1"

In brief the accommodation comprises of large living room with bay window and cast iron stove, solid wood kitchen open plan to dining area and sun room, and WC, to the ground floor. Upstairs there are three double bedrooms, master with en suite shower room, and family