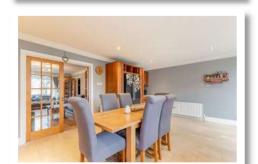

#### **Ground Floor**

**Covered Entrance Porch** 

Reception Hall

**Ground Floor WC** 

**Living Room** 21' 5" x 12' 2"

Kitchen Open Plan to Dining Area and Sunroom 19' 1" x 13' 0"

Sun Room 8' 4" x 7' 1"

In brief the accommodation comprises of large living room with bay window and cast iron stove, solid wood kitchen open plan to dining area and sun room, and WC, to the ground floor. Upstairs there are three double bedrooms, master with en suite shower room, and family