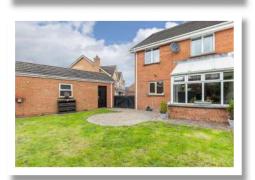

#### Outside

**Detached Garage** 22' 5" x 10' 3"

**Brick Paviour Driveway** 

**Fully Enclosed South** Facing Rear Garden in Lawns with Patio Area

For more information and photographs regarding the accommodation in this property, please visit:

Outside does not disappoint either and comprises of a front and fully enclosed low maintenance rear garden with extensive brick paviour driveway leading to detached garage. Other benefits include oil fired central heating, beam vacuum system and uPVC double glazing. Recent sales in this particular location have proved to be extremely popular and this one should be no different. Ideally suited to the professional couple, families or investors alike, we thoroughly recommend a viewing at your earliest convenience to fully appreciate all that is on offer.