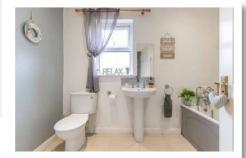

### First Floor

Landing

**Bedroom One** 12' 6" x 12' 4"

**En suite Shower Room** 

**Bedroom Two** 11' 7" x 9' 0"

**Bedroom Three** 11' 7" x 9' 2"

**Bathroom** 

In brief the accommodation comprises of large living room with bay window and cast iron stove, solid wood kitchen open plan to dining area and sun room, and WC, to the ground floor. Upstairs there are three double bedrooms, master with en suite shower room, and family