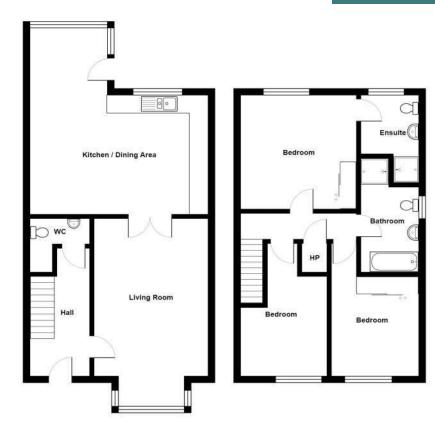

## **Accommodation**

#### **Ground Floor**

**Covered Entrance Porch** 

Reception Hall

**Ground Floor WC** 

**Living Room** 21' 5" x 12' 2"

Kitchen Open Plan to Dining Area and Sunroom 19' 1" x 13' 0"

Sun Room 8' 4" x 7' 1"

### First Floor

Landing

**Bedroom One** 12' 6" x 12' 4"

**En suite Shower Room** 

**Bedroom Two** 11' 7" x 9' 0"

**Bedroom Three** 11' 7" x 9' 2"

**Bathroom** 

#### Outside

**Detached Garage** 22' 5" x 10' 3"

**Brick Paviour Driveway** 

**Fully Enclosed South** Facing Rear Garden in Lawns with Patio Area

For more information and photographs regarding the accommodation in this property, please visit: