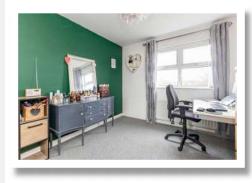

### First Floor

Landing

**Bedroom One** 12' 6" x 12' 4"

**En suite Shower Room** 

**Bedroom Two** 11' 7" x 9' 0"

**Bedroom Three** 11' 7" x 9' 2"

**Bathroom** 

In brief the accommodation comprises of large living room with bay window and cast iron stove, solid wood kitchen open plan to dining area and sun room, and WC, to the ground floor. Upstairs there are three double bedrooms, master with en suite shower room, and family