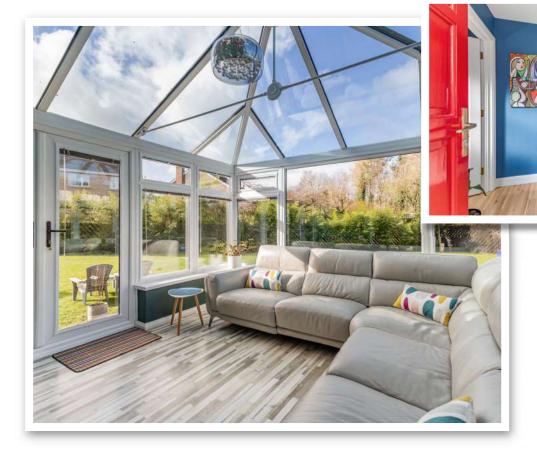

The accommodation comprises living room with feature raised gas fire, a fitted kitchen with casual dining/family area and a conservatory with fantastic aspect onto the rear garden, on the ground floor. Upstairs this fine home is further enhanced by having four well proportioned bedrooms including main bedroom with extensive range of built-in wardrobes and en suite shower room. There is also a bathroom with three piece suite.

#### **Ground Floor**

**Reception Hall** 

**Living Room** 18' x 12'

Fitted Kitchen with Casual Dining and Family Area 23' x 9'9"

Conservatory 11'6" x 11'

**Utility Room** 

**Downstairs WC** 