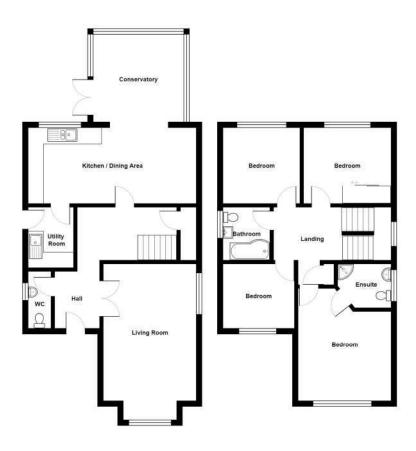

## Accommodation

#### **Ground Floor**

**Reception Hall** 

**Living Room** 18' x 12'

Fitted Kitchen with Casual Dining and Family Area 23' x 9'9"

Conservatory 11'6" x 11'

**Utility Room** 

**Downstairs WC** 

#### First Floor

Landing

**Bedroom One** 14'8" x 11'9" **En-Suite Shower Room** 

**Bedroom Two** 11'8" x 9'9"

**Bedroom Three** 10' x 9'9"

**Bedroom Four** 9'8" x 8'2"

**Bathroom** 

#### Outside

DetachedGarage 21'6" x 12'2"

Large Fully Enclosed Rear and Side Gardens

**Tarmac Driveway** 

For more information and photographs regarding the accommodation in this property, please visit:

johnminnis.co.uk