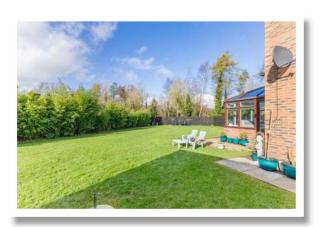

Outside the property is tucked away in a cul-de-sac with front garden in lawns, a tarmac driveway which provides ample parking for cars, caravans, boats, etc, and, of course, the outstanding fully enclosed rear and side gardens as mentioned previously. Other benefits include Phoenix Gas heating, uPVC double glazed windows, utility room, downstairs WC and detached garage with an electric door.

#### Outside

DetachedGarage 21'6" x 12'2"

Large Fully Enclosed Rear and Side Gardens

**Tarmac Driveway** 

For more information and photographs regarding the accommodation in this property, please visit:

johnminnis.co.uk