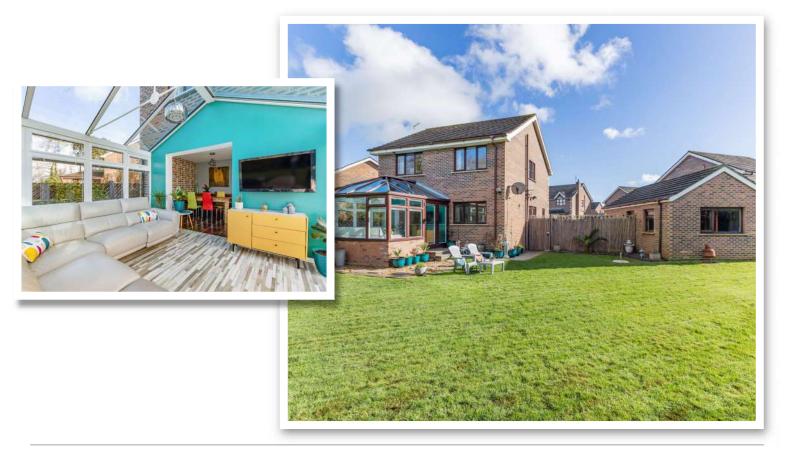

# The Property

Located in this extremely popular residential area, here is an ideal opportunity to purchase an attractive detached family home. Occupying arguably one of the finest sites in the development there is not only an excellent degree of privacy but also ample room to extend the property subject to necessary approvals.

The accommodation comprises living room with feature raised gas fire, a fitted kitchen with casual dining/family area and a conservatory with fantastic aspect onto the rear garden, on the ground floor. Upstairs this fine home is further enhanced by having four well proportioned bedrooms including main bedroom with extensive range of built-in wardrobes and en suite shower room. There is also a bathroom with three piece suite.

Outside the property is tucked away in a cul-de-sac with front garden in lawns, a tarmac driveway which provides ample parking for cars, caravans, boats, etc, and, of course, the outstanding fully enclosed rear and side gardens as mentioned previously. Other benefits include Phoenix Gas heating, uPVC double glazed windows, utility room, downstairs WC and detached garage with an electric door.