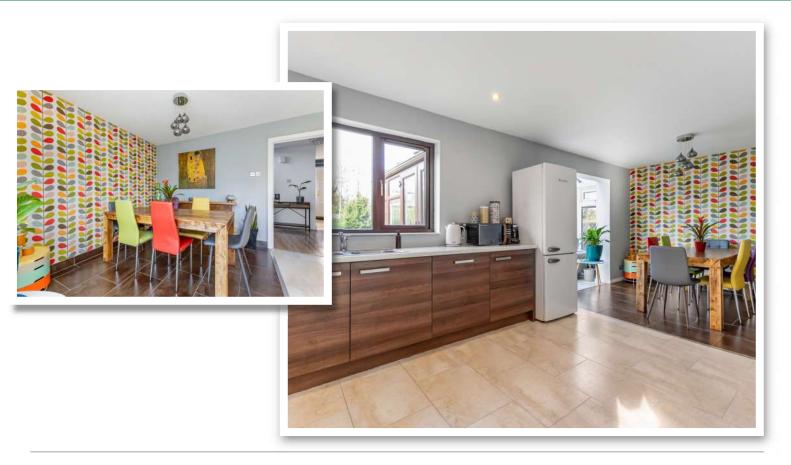

The accommodation comprises living room with feature raised gas fire, a fitted kitchen with casual dining/family area and a conservatory with fantastic aspect onto the rear garden, on the ground floor. Upstairs this fine home is further enhanced by having four well proportioned bedrooms including main bedroom with extensive range of built-in wardrobes and en suite shower room. There is also a bathroom with three piece suite.

#### **Ground Floor**

**Reception Hall** 

**Living Room** 18' x 12'

Fitted Kitchen with Casual Dining and Family Area 23' x 9'9"

Conservatory 11'6" x 11'

**Utility Room** 

**Downstairs WC** 