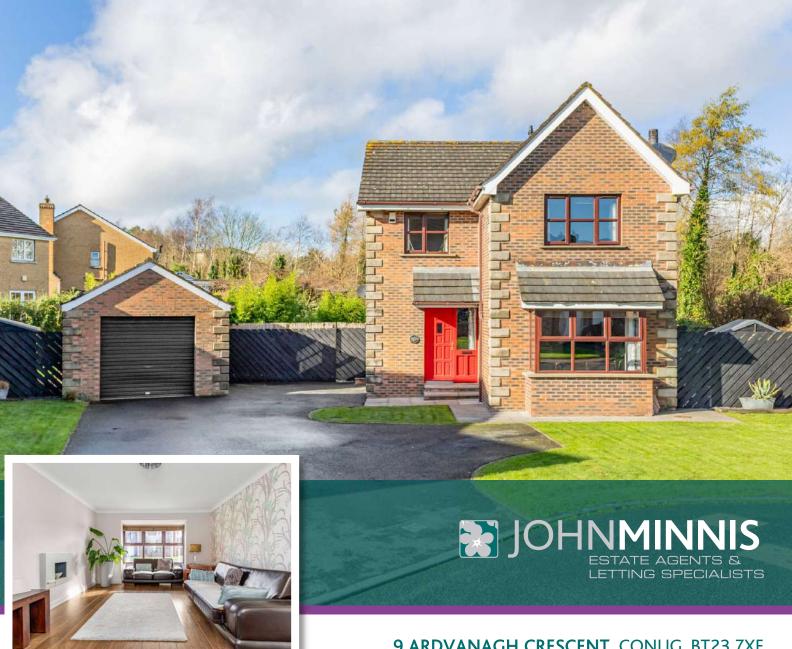

9 ARDVANAGH CRESCENT, CONLIG, BT23 7XF OFFERS AROUND £289,950

Scan for Property Details and to Arrange a Viewing

johnminnis.co.uk f

# The Property

Located in this extremely popular residential area, here is an ideal opportunity to purchase an attractive detached family home. Occupying arguably one of the finest sites in the development there is not only an excellent degree of privacy but also ample room to extend the property subject to necessary approvals.

Outside the property is tucked away in a cul-de-sac with front garden in lawns, a tarmac driveway which provides ample parking for cars, caravans, boats, etc, and, of course, the outstanding fully enclosed rear and side gardens as mentioned previously. Other benefits include Phoenix Gas heating, uPVC double glazed windows, utility room, downstairs WC and detached garage with an electric door.