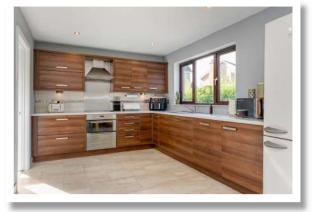

The accommodation comprises living room with feature raised gas fire, a fitted kitchen with casual dining/family area and a conservatory with fantastic aspect onto the rear garden, on the ground floor. Upstairs this fine home is further enhanced by having four well proportioned bedrooms including main bedroom with extensive range of built-in wardrobes and en suite shower room. There is also a bathroom with three piece suite.