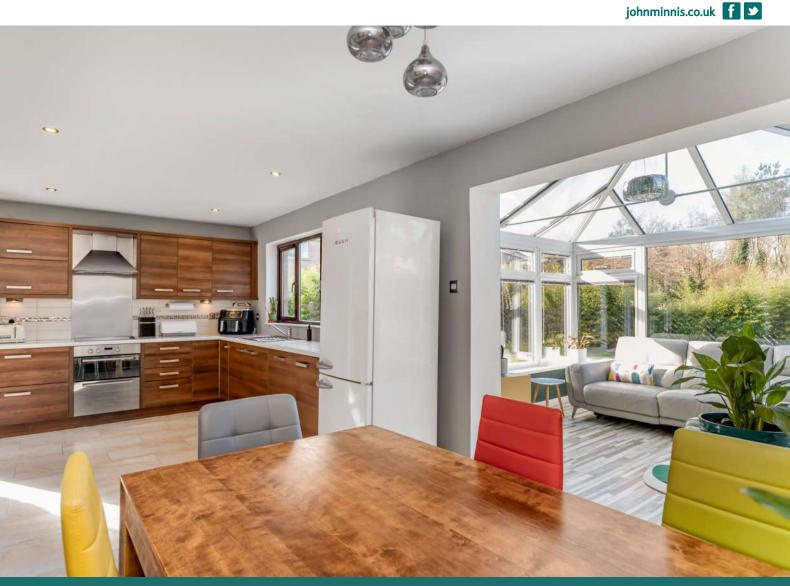

The accommodation comprises living room with feature raised gas fire, a fitted kitchen with casual dining/family area and a conservatory with fantastic aspect onto the rear garden, on the ground floor. Upstairs this fine home is further enhanced by having four well proportioned bedrooms including main bedroom with extensive range of built-in wardrobes and en suite shower room. There is also a bathroom with three piece suite.

#### **Ground Floor**

**Reception Hall** 

**Living Room** 18' x 12'

Fitted Kitchen with Casual Dining and Family Area 23' x 9'9"

Conservatory 11'6" x 11'

**Utility Room** 

**Downstairs WC** 