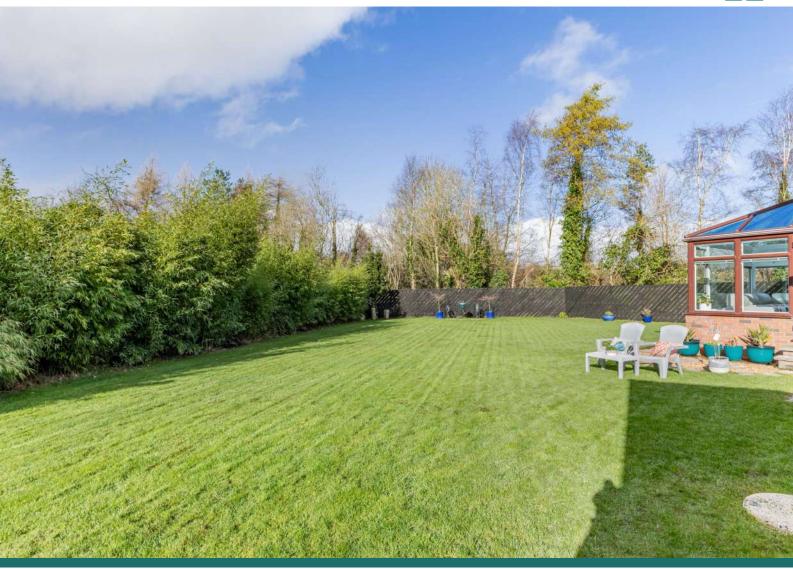

Outside the property is tucked away in a cul-de-sac with front garden in lawns, a tarmac driveway which provides ample parking for cars, caravans, boats, etc, and, of course, the outstanding fully enclosed rear and side gardens as mentioned previously. Other benefits include Phoenix Gas heating, uPVC double glazed windows, utility room, downstairs WC and detached garage with an electric door.

## **Property Features**

- Phoenix Gas Heating
- uPVC Double Glazed Windows
- Front Garden in Lawns
- · Tarmac Driveway with Ample Parking for Cars, Caravans, Boats, etc
- Detached Garage with Electric Roller Door
- Outstanding Large Fully Enclosed Rear and Side Gardens in Lawns with Excellent Degree of Privacy
- · Easy Access to Bangor, Newtownards and Belfast
- Other Amenities Close by Such as Health Centre, Shops, Clandeboye Golf Club, Bloomfield Shopping Complex and the Proposed New Site for Bangor Central Primary School
- Other Sales in This Area Have Proved to be Extremely Popular
- Demand Anticipated to be High and to a Wide Range of Prospective Purchasers
- Early Viewing Essential