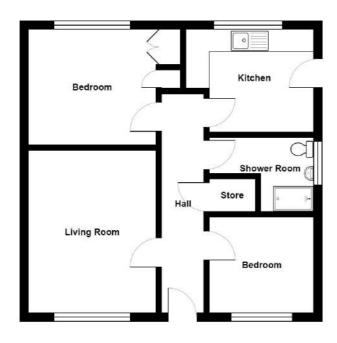

## Accommodation

#### **Ground Floor**

Reception Hall

**Bedroom One** 10'5" x 9'9"

**Living Room** 13'8" x 10'8"

**Bedroom Two** 8'9" x 8'3"

Kitchen 11' x 8'8"

**Shower Room** 

#### Outside

Tarmac Driveway

**Fully Enclosed Rear** Garden

johnminnis.co.uk

The accommodation comprises living room with attractive fireplace and open fire, fitted kitchen, two bedrooms and a well appointed shower room. Outside there is a front garden in lawns, tarmac driveway with parking and fantastic fully enclosed rear garden in lawns with excellent degree of privacy and westerly aspect making an ideal space for children at play, for outdoor entertaining or for enjoying the sun. Other benefits include Phoenix Gas heating, uPVC double glazed windows, guttering and soffits and driveway with parking. Demand is anticipated to be high and to a wide range of prospective purchasers including first time buyers, young professionals, the retired, investors and those looking to downsize. This property is conveniently positioned with easy access into Newtownards' thriving town centre and its variety of amenities such as shops, cafes, restaurants, leisure centre and schools. There are also various tourist attractions close by such as Scrabo Tower, Killynether Forest Park, Mount Stewart Gardens and Helen's Tower.