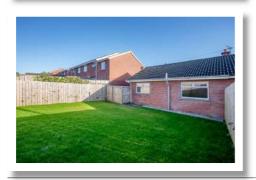

#### Outside

Tarmac Driveway

**Fully Enclosed Rear** Garden

johnminnis.co.uk

The accommodation comprises living room with attractive fireplace and open fire, fitted kitchen, two bedrooms and a well appointed shower room. Outside there is a front garden in lawns, tarmac driveway with parking and fantastic fully enclosed rear garden in lawns with excellent degree of privacy and westerly aspect making an ideal space for children at play, for outdoor entertaining or for enjoying the sun. Other benefits include Phoenix Gas heating, uPVC double glazed windows, guttering and soffits and driveway with parking. Demand is anticipated to be high and to a wide range of prospective purchasers including first time buyers, young professionals, the retired, investors and those looking to downsize. This property is conveniently positioned with easy access into Newtownards' thriving town centre and its variety of amenities such as shops, cafes, restaurants, leisure centre and schools. There are also various tourist attractions close by such as Scrabo Tower, Killynether Forest Park, Mount Stewart Gardens and Helen's Tower.