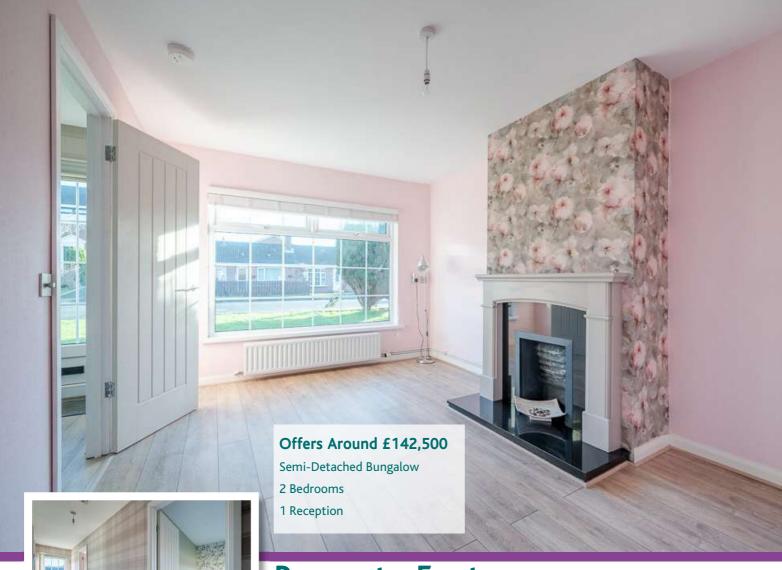

#### **Ground Floor**

Reception Hall

**Bedroom One** 10'5" x 9'9"

**Living Room** 13'8" x 10'8"

**Bedroom Two** 8'9" x 8'3"

Kitchen 11' x 8'8"

**Shower Room** 

#### Outside

Tarmac Driveway

**Fully Enclosed Rear** Garden

johnminnis.co.uk

The accommodation comprises living room with attractive fireplace and open fire, fitted kitchen, two bedrooms and a well appointed shower room. Outside there is a front garden in lawns, tarmac driveway with parking and fantastic fully enclosed rear garden in lawns with excellent degree of privacy and westerly aspect making an ideal space for children at play, for outdoor entertaining or for enjoying the sun. Other benefits include Phoenix Gas heating, uPVC double glazed windows, guttering and soffits and driveway with parking. Demand is anticipated to be high and to a wide range of prospective purchasers including first time buyers, young professionals, the retired, investors and those looking to downsize. This property is conveniently positioned with easy access into Newtownards' thriving town centre and its variety of amenities such as shops, cafes, restaurants, leisure centre and schools. There are also various tourist attractions close by such as Scrabo Tower, Killynether Forest Park, Mount Stewart Gardens and Helen's Tower.