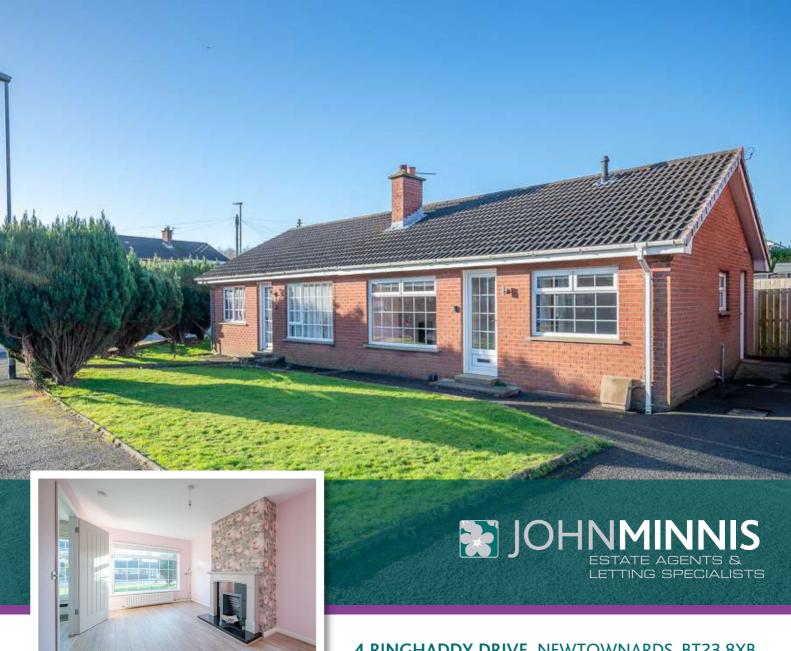

4 RINGHADDY DRIVE, NEWTOWNARDS, BT23 8XB OFFERS AROUND £142,500

Scan for Property Details and to Arrange a Viewing

- Attractive Semi Detached Bungalow with No Onward Chain
- Popular Residential Area
- Well Presented Throughout Leaving Little Left to do But Move Your Furniture in and Enjoy
- · Living Room with Attractive Fireplace and Open Fire
- Modern Fitted Kitchen
- Two Bedrooms
- Shower Room with Three Piece Suite
- Phoenix Gas Heating
- uPVC Double Glazed Windows, Guttering and Soffits
- Front Garden in Lawns
- Tarmac Driveway with Parking
- Fantastic Fully Enclosed Rear Garden in Lawns with Excellent Degree of Privacy and Westerly Aspect
- The Rear Garden is an Ideal Place for Children at Play, Outdoor Entertaining or Enjoying the Sun
- Wide Ranging Appeal to a Host of Potential Purchasers Including First Time Buyers, Young Professionals, Investors, the Retired and Those Looking to Downsize

#### Outside

Tarmac Driveway

**Fully Enclosed Rear** Garden

johnminnis.co.uk

The accommodation comprises living room with attractive fireplace and open fire, fitted kitchen, two bedrooms and a well appointed shower room. Outside there is a front garden in lawns, tarmac driveway with parking and fantastic fully enclosed rear garden in lawns with excellent degree of privacy and westerly aspect making an ideal space for children at play, for outdoor entertaining or for enjoying the sun. Other benefits include Phoenix Gas heating, uPVC double glazed windows, guttering and soffits and driveway with parking. Demand is anticipated to be high and to a wide range of prospective purchasers including first time buyers, young professionals, the retired, investors and those looking to downsize. This property is conveniently positioned with easy access into Newtownards' thriving town centre and its variety of amenities such as shops, cafes, restaurants, leisure centre and schools. There are also various tourist attractions close by such as Scrabo Tower, Killynether Forest Park, Mount Stewart Gardens and Helen's Tower.