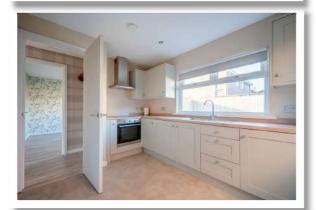

#### **Ground Floor**

Reception Hall

**Bedroom One** 10'5" x 9'9"

**Living Room** 13'8" x 10'8"

**Bedroom Two** 8'9" x 8'3"

Kitchen 11' x 8'8"

**Shower Room** 

#### Outside

Tarmac Driveway

**Fully Enclosed Rear** Garden

johnminnis.co.uk

The accommodation comprises living room with attractive fireplace and open fire, fitted kitchen, two bedrooms and a well appointed shower room. Outside there is a front garden in lawns, tarmac driveway with parking and fantastic fully enclosed rear garden in lawns with excellent degree of privacy and westerly aspect making an ideal space for children at play, for outdoor entertaining or for enjoying the sun. Other benefits include Phoenix Gas heating, uPVC double glazed windows, guttering and soffits and driveway with parking. Demand is anticipated to be high and to a wide range of prospective purchasers including first time buyers, young professionals, the retired, investors and those looking to downsize. This property is conveniently positioned with easy access into Newtownards' thriving town centre and its variety of amenities such as shops, cafes, restaurants, leisure centre and schools. There are also various tourist attractions close by such as Scrabo Tower, Killynether Forest Park, Mount Stewart Gardens and Helen's Tower.