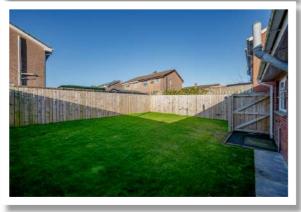

#### Outside

Tarmac Driveway

**Fully Enclosed Rear** Garden

johnminnis.co.uk

The accommodation comprises living room with attractive fireplace and open fire, fitted kitchen, two bedrooms and a well appointed shower room. Outside there is a front garden in lawns, tarmac driveway with parking and fantastic fully enclosed rear garden in lawns with excellent degree of privacy and westerly aspect making an ideal space for children at play, for outdoor entertaining or for enjoying the sun. Other benefits include Phoenix Gas heating, uPVC double glazed windows, guttering and soffits and driveway with parking. Demand is anticipated to be high and to a wide range of prospective purchasers including first time buyers, young professionals, the retired, investors and those looking to downsize. This property is conveniently positioned with easy access into Newtownards' thriving town centre and its variety of amenities such as shops, cafes, restaurants, leisure centre and schools. There are also various tourist attractions close by such as Scrabo Tower, Killynether Forest Park, Mount Stewart Gardens and Helen's Tower.