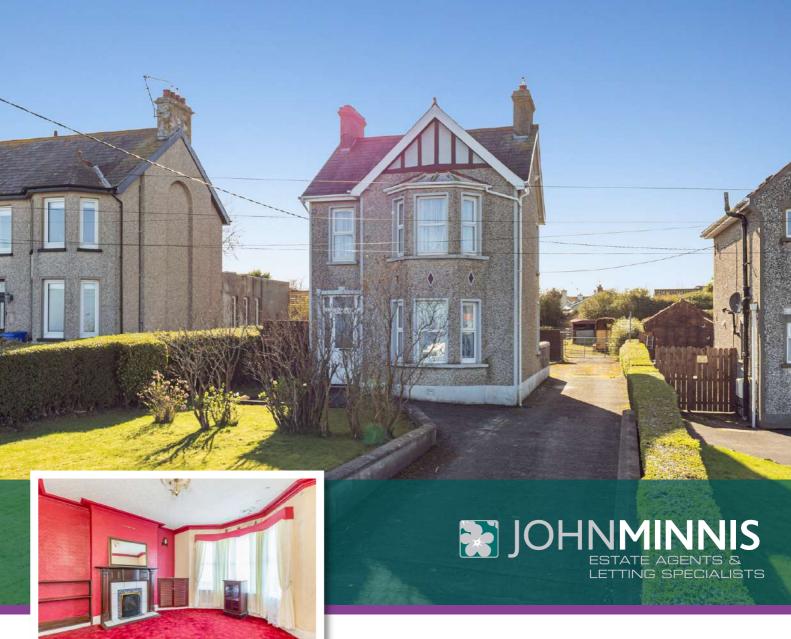

26 BALLYWALTER ROAD, MILLISLE, BT22 2HS OFFERS AROUND £219,950

Scan for Property Details and to Arrange a Viewing

- Outstanding Detached Property with Huge Potential and No Onward Chain
- · Stunning Views of Irish Sea and Beyond to Scotland
- Property Requires Updating
- Potential to Extend the Property or Even Build a New Home but Would be Subject to Necessary Approvals
- · Living Room with Fireplace and Open Fire
- Family Room
- Kitchen
- Three Bedrooms
- Bathroom
- Separate WC
- Phoenix Gas Heating
- uPVC Double Glazed Windows
- Front Garden in Lawns
- Driveway and Parking Area Space for Numerous Vehicles
- Rear Garden in Lawns and Additional Garden and Parking Area Beyond This Again
- Rear of the Property Has Westerly Aspect Making it Ideal for Enjoying the Sun

Occupying a fantastic coastal site with stunning views of Irish Sea and beyond to Scotland here is a rare opportunity to purchase a detached property and site with huge potential. Whilst requiring updating this will allow the lucky new owners to either come in and put their own stamp on the existing property or potentially extend or even build a new dream home of course subject to necessary approvals.

The accommodation comprises living room, family room and kitchen on the ground floor. Upstairs there are three bedrooms, a bathroom and a separate WC. The property does have Phoenix Gas heating and double glazed windows. Outside there is a front garden in lawns, driveway and parking area with space for numerous vehicles, a rear garden in lawns and an additional garden area beyond this again.