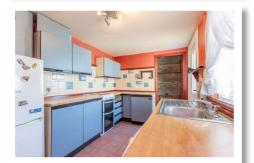

#### **Ground Floor**

**Enclosed Entrance Porch** 

**Reception Hall** 

**Living Room** 14' 3" x 13' 0" at widest points

**Family Room** 13' 1" x 11' 5"

Kitchen 10' 3" x 7' 11"

The accommodation comprises living room, family room and kitchen on the ground floor. Upstairs there are three bedrooms, a bathroom and a separate WC. The property does have Phoenix Gas heating and double glazed windows. Outside there is a front garden in lawns, driveway and parking area with space for numerous vehicles, a rear garden in lawns and an additional garden area beyond this again.