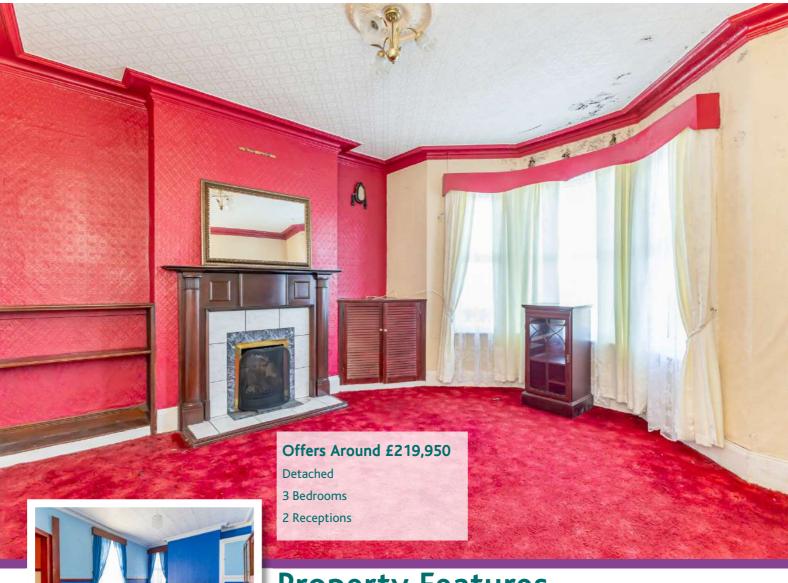

#### **Ground Floor**

**Enclosed Entrance Porch** 

**Reception Hall** 

**Living Room** 14' 3" x 13' 0" at widest points

**Family Room** 13' 1" x 11' 5"

Kitchen 10' 3" x 7' 11"

26 BALLYWALTER ROAD, MILLISLE, BT22 2HS OFFERS AROUND £219,950

Scan for Property Details and to Arrange a Viewing

- Outstanding Detached Property with Huge Potential and No Onward Chain
- · Stunning Views of Irish Sea and Beyond to Scotland
- Property Requires Updating
- Potential to Extend the Property or Even Build a New Home but Would be Subject to Necessary Approvals
- · Living Room with Fireplace and Open Fire
- Family Room
- Kitchen
- Three Bedrooms
- Bathroom
- Separate WC
- Phoenix Gas Heating
- uPVC Double Glazed Windows
- Front Garden in Lawns
- Driveway and Parking Area Space for Numerous Vehicles
- Rear Garden in Lawns and Additional Garden and Parking Area Beyond This Again
- Rear of the Property Has Westerly Aspect Making it Ideal for Enjoying the Sun