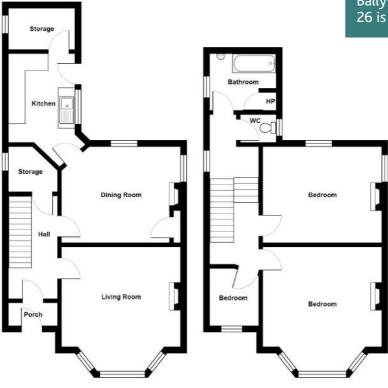

## Accommodation

#### **Ground Floor**

**Enclosed Entrance Porch** 

**Reception Hall** 

**Living Room** 14' 3" x 13' 0" at widest points

**Family Room** 13' 1" x 11' 5"

Kitchen 10' 3" x 7' 11"

#### First Floor

Landing

**Bedroom One** 14' 2" x 13' 1" at widest points

**Bedroom Two** 13' 1" x 11' 5" at widest

**Bedroom Three** 6' 10" x 6' 1" at widest points

**Bathroom** 

Separate WC

### **Outside**

**Detached Garage** 

**Tarmac Driveway** 

**Fully Enclosed Low** Maintenance Rear Garden

> For more information and photographs regarding the accommodation in this property, please visit:

johnminnis.co.uk