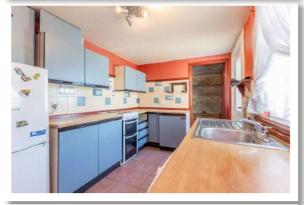

#### **Ground Floor**

**Enclosed Entrance Porch** 

**Reception Hall** 

**Living Room** 14' 3" x 13' 0" at widest points

**Family Room** 13' 1" x 11' 5"

Kitchen 10' 3" x 7' 11"