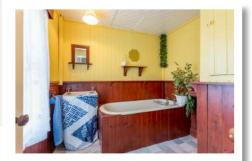

#### First Floor

Landing

**Bedroom One** 14' 2" x 13' 1" at widest points

**Bedroom Two** 13' 1" x 11' 5" at widest

**Bedroom Three** 6' 10" x 6' 1" at widest points

**Bathroom** 

Separate WC

The accommodation comprises living room, family room and kitchen on the ground floor. Upstairs there are three bedrooms, a bathroom and a separate WC. The property does have Phoenix Gas heating and double glazed windows. Outside there is a front garden in lawns, driveway and parking area with space for numerous vehicles, a rear garden in lawns and an additional garden area beyond this again.