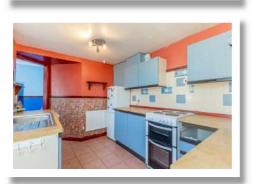

#### **Ground Floor**

**Enclosed Entrance Porch** 

**Reception Hall** 

**Living Room** 14' 3" x 13' 0" at widest points

**Family Room** 13' 1" x 11' 5"

Kitchen 10' 3" x 7' 11"

The accommodation comprises living room, family room and kitchen on the ground floor. Upstairs there are three bedrooms, a bathroom and a separate WC. The property does have Phoenix Gas heating and double glazed windows. Outside there is a front garden in lawns, driveway and parking area with space for numerous vehicles, a rear garden in lawns and an additional garden area beyond this again.