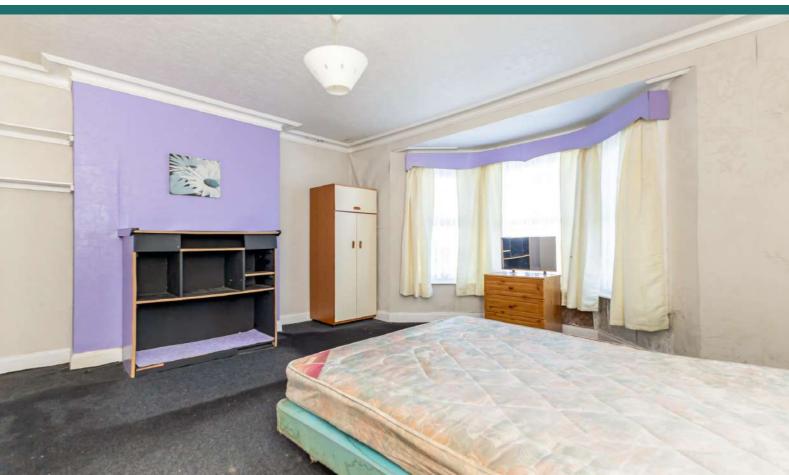

#### **Ground Floor**

**Enclosed Entrance Porch** 

**Reception Hall** 

**Living Room** 14' 3" x 13' 0" at widest points

**Family Room** 13' 1" x 11' 5"

Kitchen 10' 3" x 7' 11"

#### First Floor

Landing

**Bedroom One** 14' 2" x 13' 1" at widest points

**Bedroom Two** 13' 1" x 11' 5" at widest

**Bedroom Three** 6' 10" x 6' 1" at widest points

**Bathroom** 

Separate WC

The accommodation comprises living room, family room and kitchen on the ground floor. Upstairs there are three bedrooms, a bathroom and a separate WC. The property does have Phoenix Gas heating and double glazed windows. Outside there is a front garden in lawns, driveway and parking area with space for numerous vehicles, a rear garden in lawns and an additional garden area beyond this again.