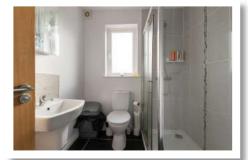

**Bedroom Two** 7' 10" x 7' 3"

**Shower Room** 

The apartment itself benefits from having its own front door and comprises of an open plan living/kitchen/dining room, with excellent range of appliances, along with two first floor bedrooms and a shower room with white suite. A ground floor WC, gas fired central heating and communal parking add to the list of features.