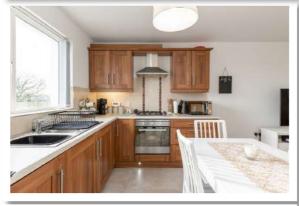

The apartment itself benefits from having its own front door and comprises of an open plan living/kitchen/dining room, with excellent range of appliances, along with two first floor bedrooms and a shower room with white suite. A ground floor WC, gas fired central heating and communal parking add to the list of features.