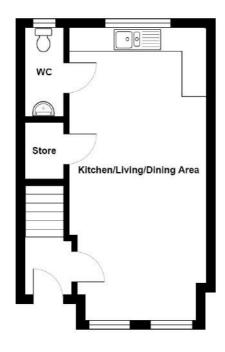

#### **Ground Floor**

First Floor

Reception Hall

Landing

Living/Kitchen/Dining

**Bedroom One** 

Room 23' 11" x 11' 2" 12' 6" x 11' 2"

WC

#### Outside

**Communal Parking** 

For more information and photographs regarding the accommodation in this property, please visit:

johnminnis.co.uk

This is a fantastic opportunity for a first time buyer, young professional couple or investor alike to purchase a modern duplex apartment located within this popular residential development. Ideally located off the Balloo Road in Bangor this superb apartment offers excellent convenience to local shops and amenities, Bloomfield shopping complex, Bangor city centre and the main arterial routes to Belfast and Newtownards.