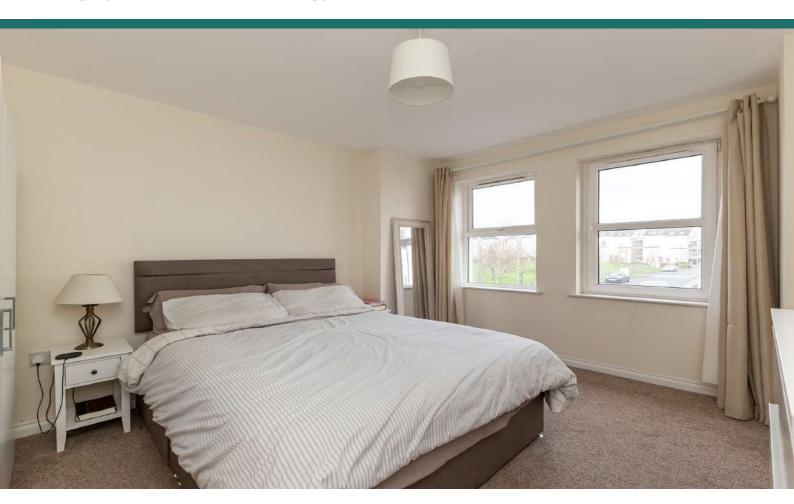

149 LINEN CRESCENT, BANGOR, BT19 7JT OFFERS AROUND £125,000

Scan for Property Details and to Arrange a Viewing

- Modern Duplex Apartment with Own Front Door
- Well Presented Throughout
- Open Plan Kitchen/Living/Dining Room
- Kitchen with Excellent Range of Integrated Appliances
- Ground Floor WC
- Two First Floor Bedrooms
- Shower Room with White Suite
- Communal Parking
- Gas Fired Central Heating
- uPVC Double Glazing
- Outlook to the Communal Garden to the Front and Countryside to the Rear
- Early Viewing Strongly Recommended to Fully Appreciate all That is on Offer

The apartment itself benefits from having its own front door and comprises of an open plan living/kitchen/dining room, with excellent range of appliances, along with two first floor bedrooms and a shower room with white suite. A ground floor WC, gas fired central heating and communal parking add to the list of features.