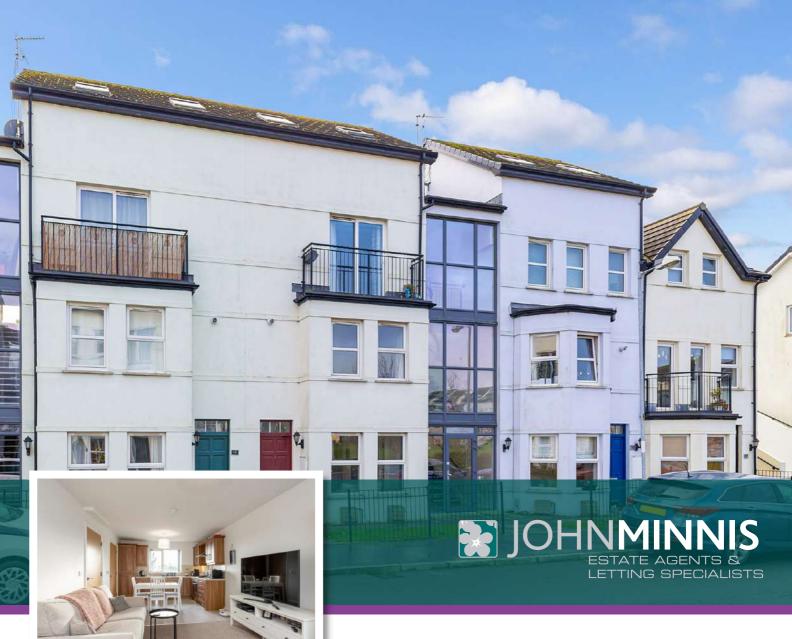

149 LINEN CRESCENT, BANGOR, BT19 7JT OFFERS AROUND £125,000

Scan for Property Details and to Arrange a Viewing

- Modern Duplex Apartment with Own Front Door
- Well Presented Throughout
- Open Plan Kitchen/Living/Dining Room
- Kitchen with Excellent Range of Integrated Appliances
- Ground Floor WC
- Two First Floor Bedrooms
- Shower Room with White Suite
- Communal Parking
- Gas Fired Central Heating
- uPVC Double Glazing
- Outlook to the Communal Garden to the Front and Countryside to the Rear
- Early Viewing Strongly Recommended to Fully Appreciate all That is on Offer

#### Outside

**Communal Parking** 

For more information and photographs regarding the accommodation in this property, please visit:

johnminnis.co.uk

This is a fantastic opportunity for a first time buyer, young professional couple or investor alike to purchase a modern duplex apartment located within this popular residential development. Ideally located off the Balloo Road in Bangor this superb apartment offers excellent convenience to local shops and amenities, Bloomfield shopping complex, Bangor city centre and the main arterial routes to Belfast and Newtownards.

The apartment itself benefits from having its own front door and comprises of an open plan living/kitchen/dining room, with excellent range of appliances, along with two first floor bedrooms and a shower room with white suite. A ground floor WC, gas fired central heating and communal parking add to the list of features.