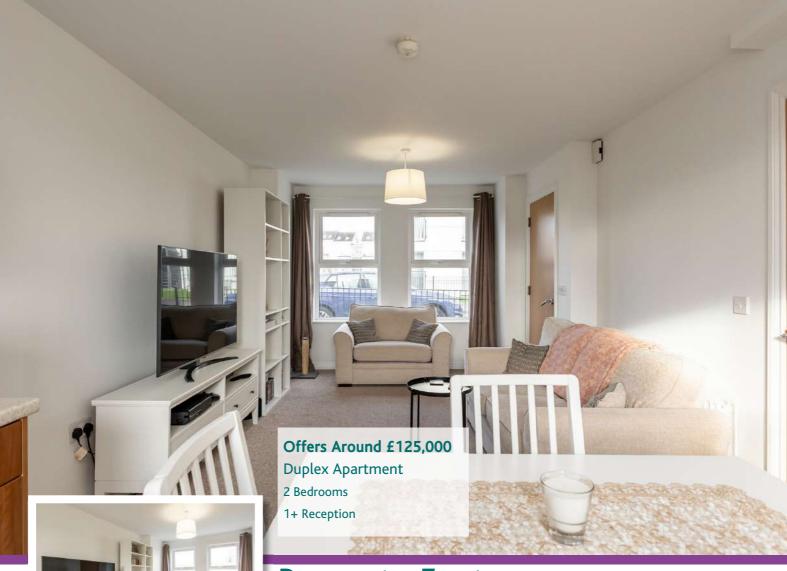

149 LINEN CRESCENT, BANGOR, BT19 7JT OFFERS AROUND £125,000

Scan for Property Details and to Arrange a Viewing

- Modern Duplex Apartment with Own Front Door
- Well Presented Throughout
- Open Plan Kitchen/Living/Dining Room
- Kitchen with Excellent Range of Integrated Appliances
- Ground Floor WC
- Two First Floor Bedrooms
- Shower Room with White Suite
- Communal Parking
- Gas Fired Central Heating
- uPVC Double Glazing
- Outlook to the Communal Garden to the Front and Countryside to the Rear
- Early Viewing Strongly Recommended to Fully Appreciate all That is on Offer

The apartment itself benefits from having its own front door and comprises of an open plan living/kitchen/dining room, with excellent range of appliances, along with two first floor bedrooms and a shower room with white suite. A ground floor WC, gas fired central heating and communal parking add to the list of features.