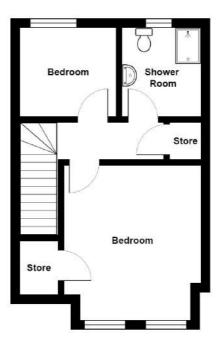

#### **Ground Floor**

First Floor

Reception Hall

Landing

Living/Kitchen/Dining

**Bedroom One** 

Room 23' 11" x 11' 2" 12' 6" x 11' 2"

WC

**Bedroom Two** 7' 10" x 7' 3"

**Shower Room** 