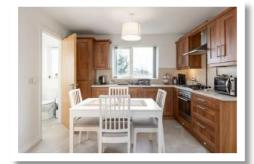

#### **Ground Floor**

First Floor

Reception Hall

Landing

Living/Kitchen/Dining

**Bedroom One** 

Room 23' 11" x 11' 2" 12' 6" x 11' 2"

WC

The apartment itself benefits from having its own front door and comprises of an open plan living/kitchen/dining room, with excellent range of appliances, along with two first floor bedrooms and a shower room with white suite. A ground floor WC, gas fired central heating and communal parking add to the list of features.