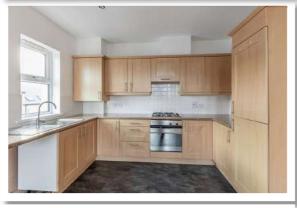

#### **First Floor**

Inner Hallway

**Reception Hall** 

Kitchen Open Plan to Living/Dining 22' 5" x 11' 0

**Bedroom One** 12' 8" x 11' 3"

of features.