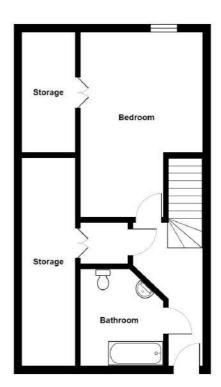

# Accommodation

#### **Ground Floor**

Communal Hall

#### **First Floor**

Inner Hallway

**Reception Hall** 

Kitchen Open Plan to Living/Dining 22' 5" x 11' 0

**Bedroom One** 12' 8" x 11' 3"

of features.

#### **En Suite Shower Room**

**Bedroom Three** 12' 7" x 7' 8"

### Second Floor

Landing

**Bedroom Two** 17'5" x 11'4'

Bathroom

Situated in an extremely popular small development off the prestigious New Road in Donaghadee, this is an ideal opportunity to purchase a penthouse apartment with stunning views of the Irish Sea, picturesque lighthouse and harbour and beyond. Arguably one of the finest apartments in this development and with no onward chain we expect demand to be high. The accommodation is fantastically distributed over two levels. The first floor consists of a bright and airy living room open plan to fitted kitchen with casual dining area, two bedrooms, including a master with en suite shower room, with the other bedroom on the first floor giving the option of an additional reception room. On the second level there is a large bedroom and a bathroom with three piece white suite. Outside there is ample resident and visitor parking. Gas fired central heating, uPVC double glazed windows and lift access to all levels add to the list