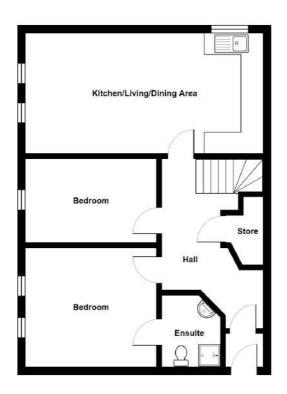

# Accommodation

#### **Ground Floor**

Communal Hall

#### **First Floor**

Inner Hallway

**Reception Hall** 

Kitchen Open Plan to Living/Dining 22' 5" x 11' 0

**Bedroom One** 12' 8" x 11' 3"

of features.

#### **En Suite Shower Room**

**Bedroom Three** 12' 7" x 7' 8"

### Second Floor

Landing

**Bedroom Two** 17'5" x 11'4'

Bathroom

Situated in an extremely popular small development off the prestigious New Road in Donaghadee, this is an ideal opportunity to purchase a penthouse apartment with stunning views of the Irish Sea, picturesque lighthouse and harbour and beyond. Arguably one of the finest apartments in this development and with no onward chain we expect demand to be high. The accommodation is fantastically distributed over two levels. The first floor consists of a bright and airy living room open plan to fitted kitchen with casual dining area, two bedrooms, including a master with en suite shower room, with the other bedroom on the first floor giving the option of an additional reception room. On the second level there is a large bedroom and a bathroom with three piece white suite. Outside there is ample resident and visitor parking. Gas fired central heating, uPVC double glazed windows and lift access to all levels add to the list