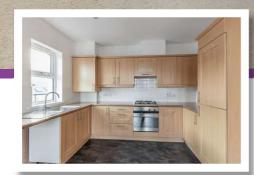

#### **First Floor**

Inner Hallway

**Reception Hall** 

Kitchen Open Plan to Living/Dining 22' 5" x 11' 0

**Bedroom One** 12' 8" x 11' 3"

of features.