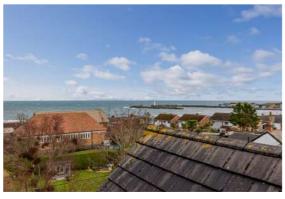

# **Property Features**

- Fantastic Penthouse Apartment in Small Popular Development
- Flexible Accommodation Evenly Distributed Over Two Levels
- Arguably One of the Finest Apartments in This Development with Views Over the Irish Sea, Picturesque Lighthouse and Harbour

### Second Floor

Landing

**Bedroom Two** 17'5" x 11'4'

Bathroom

Situated in an extremely popular small development off the prestigious New Road in Donaghadee, this is an ideal opportunity to purchase a penthouse apartment with stunning views of the Irish Sea, picturesque lighthouse and harbour and beyond. Arguably one of the finest apartments in this development and with no onward chain we expect demand to be high. The accommodation is fantastically distributed over two levels. The first floor consists of a bright and airy living room open plan to fitted kitchen with casual dining area, two bedrooms, including a master with en suite shower room, with the other bedroom on the first floor giving the option of an additional reception room. On the second level there is a large bedroom and a bathroom with three piece white suite. Outside there is ample resident and visitor parking. Gas fired central heating, uPVC double glazed windows and lift access to all levels add to the list