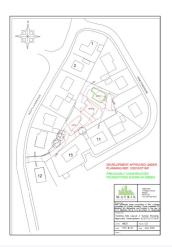

Outstanding Site with Full Planning Permission for Residential Use Consisting of Three Detached Family Homes

Ideal Location Right in the Heart of Picturesque Ballywalter

Three Detached Homes Extend to Around 1,700 Square Feet Each

Each Consist of:

Living Room

Large Open Plan Kitchen to Dining/Family Area and Sun Room

Four Well Proportioned Bedrooms

Ground Floor Bedroom with En Suite Shower Room

First Floor Shower Room

Utility Room

Additional Downstairs WC