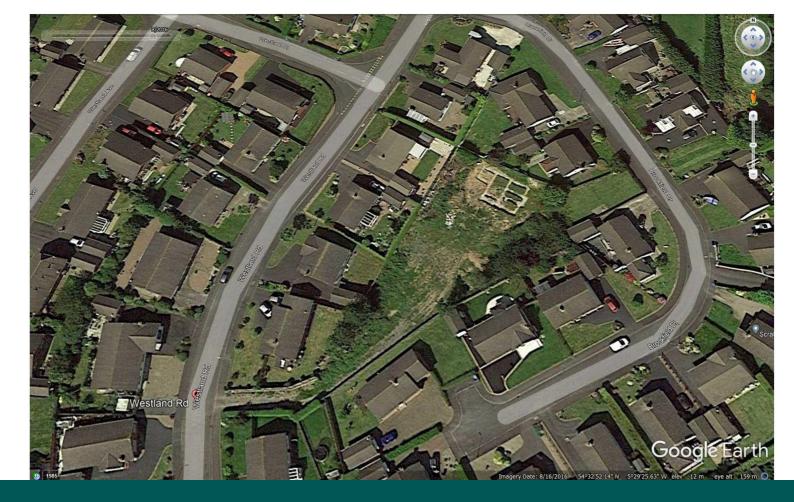

### SITE BETWEEN 10-12 WESTLAND ROAD | BALLYWALTER BT22 2QP OFFERS AROUND £199,950

Scan for Property Details and to Arrange a Viewing

Naponebility for enrous or enrestors and when such are branged to our startings, the amendment of any four publication as appopulate shall be entropy at our discretion. Onlineares Survey of Northern Interéd Sud ACEmpy are registered Indems to of Department of Hanno and Fernanced Licence / Permit No.

Outstanding Site with Full Planning Permission for Residential Use Consisting of Three Detached Family Homes

Ideal Location Right in the Heart of Picturesque Ballywalter

Three Detached Homes Extend to Around 1,700 Square Feet Each

Local Amenities on Offer Such as Shops, Cafes and Beach

For more information and photographs regarding this site , please visit:

johnminnis.co.uk

Rare and Ideal Opportunity for Someone to Put Their Own Stamp on a Fine Development Either for Re-sale or to Utilize Themselves