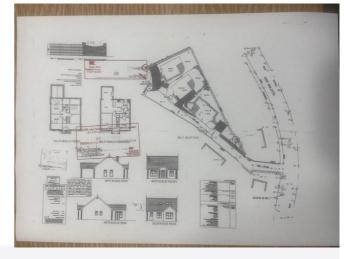

Outstanding Site with Full Planning Permission for Residential Use Consisting of Three Detached Family Homes

Ideal Location Right in the Heart of Picturesque Ballywalter

Three Detached Homes Extend to Around 1,700 Square Feet Each

Each Consist of:

Living Room

Large Open Plan Kitchen to Dining/Family Area and Sun Room

Four Well Proportioned Bedrooms

Ground Floor Bedroom with En Suite Shower Room

First Floor Shower Room

Utility Room

Additional Downstairs WC