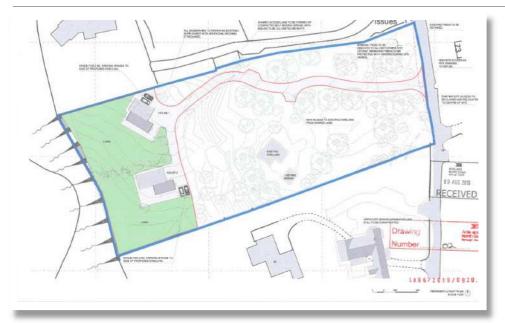

Located in this extremely popular residential area here is an ideal opportunity to purchase a fantastic semi rural site of around ½ acre with planning permission for two fabulous detached properties. Regarded as one of Newtownards' most prestigious addresses, this will present the builder, investor or owner occupier to build two stunning energy efficient homes. The idyllic site has a very mature setting with an array of mature trees and an excellent degree of privacy. Full planning permission has been obtained to build two detached properties of around 2,000 square feet (?) which have been wonderfully designed to give the lucky new owners the Wow factor. Both properties have been designed around open plan living and offer a range of layouts in their own individual ways.