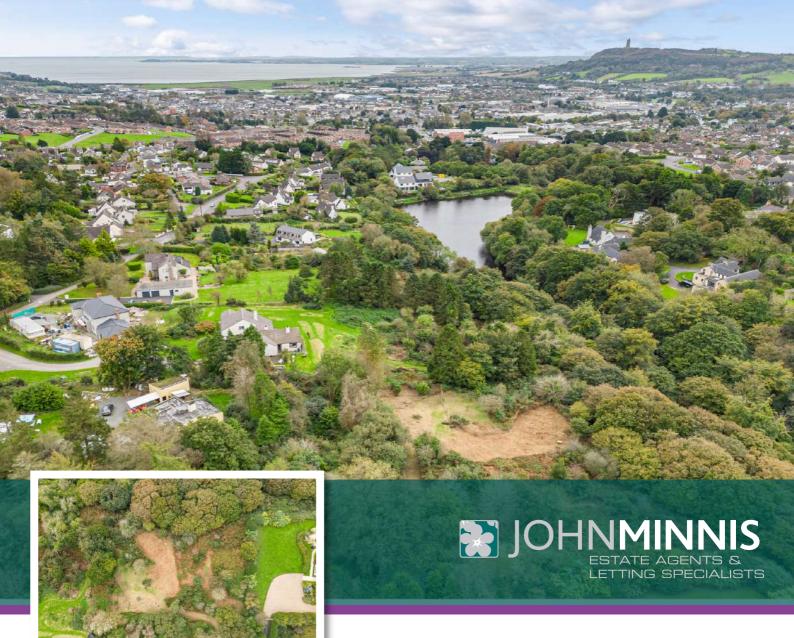

Located in this extremely popular residential area here is an ideal opportunity to purchase a fantastic semi rural site of around ½ acre with planning permission for two fabulous detached properties. Regarded as one of Newtownards' most prestigious addresses, this will present the builder, investor or owner occupier to build two stunning energy efficient homes. The idyllic site has a very mature setting with an array of mature trees and an excellent degree of privacy. Full planning permission has been obtained to build two detached properties of around 2,000 square feet (?) which have been wonderfully designed to give the lucky new owners the Wow factor. Both properties have been designed around open plan living and offer a range of layouts in their own individual ways.

The sites are conveniently positioned on the outskirts of Newtownards offering excellent convenience into the town and its many amenities including shops, cafes, restaurants and recently constructed Blair Mayne Leisure Centre. There are various tourist attractions close by such as Helen's Tower, Scrabo Tower, Killynether Forest Park and Mount Stewart Gardens. Belfast is also easily accessible.