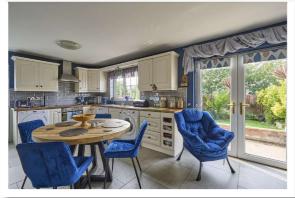

### **Ground Floor**

**Covered Entrance Porch** 

**Reception Hall** 

**Living Room** 14' 6" x 13' 0"

Kitchen Open Plan to **Dining Area** 21' 0" x 11' 0"

**Ground Floor WC** 

johnminnis.co.uk

In brief, the accommodation comprises of a spacious living room with cast iron multi fuel burning stove, fitted kitchen open plan to dining area with French doors to garden, three well appointed bedrooms, master with en suite shower room, and family bathroom. Outside benefits from a corner site with front and rear gardens laid in lawns. The side garden is in decking and loose stones, perfect for enjoying the sun. There is also ample parking, off-street private parking for three cars leading to detached garage. A ground floor WC, oil fired central heating and uPVC double glazing add to the list of features. Portavogie is a popular coastal town with local amenities such as shops, schools and restaurants whilst Bangor, Donaghadee and Newtownards are also easily accessible as are many fine coastal walks and drives. We expect demand to be high and appeal to a wide range of purchasers and therefore recommend a viewing at your earliest opportunity.