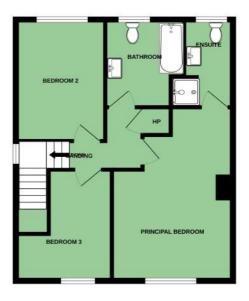

### First Floor

Landing

**Bedroom One** 17' 0" x 11' 8"

**En suite Shower Room** 

**Bedroom Two** 11' 1" x 8' 6'

**Bedroom Three** 10' 9" x 9' 2'

**Bathroom** 

1ST FLOOR GROUND FLOOR