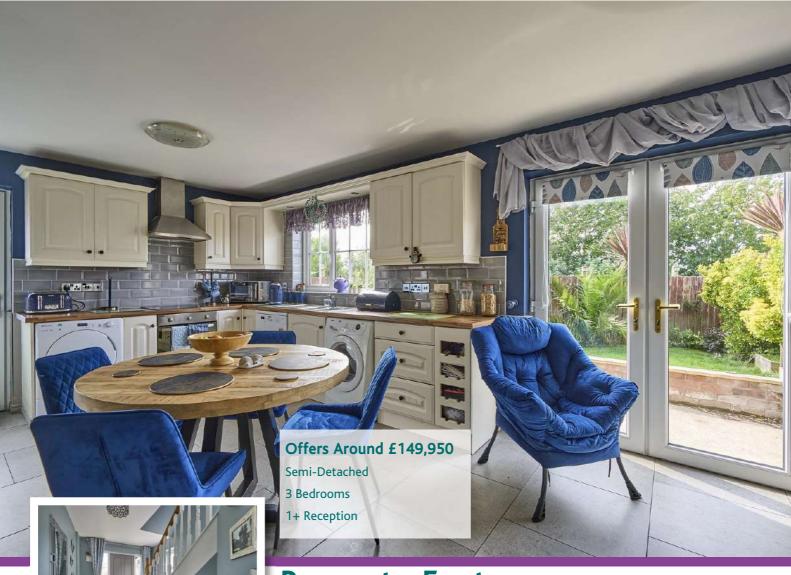

**5 PRINCETOON POINT, PORTAVOGIE, BT22 1FD** OFFERS AROUND £149,950

Scan for Property Details and to Arrange a Viewing

- Fantastic Semi Detached Property Within Quiet Cul-de-Sac Location
- Living Room with Cast Iron Multi Fuel Burning Stove
- Fitted Kitchen Open Plan to Dining with French Doors to Garden
- Three Well Appointed Bedrooms
- Master with En Suite Shower Room
- Bathroom with Modern White Suite
- Ground Floor WC
- Oil Fired Central Heating
- uPVC Double Glazing
- Off-Street Driveway Parking for Three Cars
- Detached Matching Garage
- Corner Site with Front and Private Rear Garden Laid in Lawns Backing onto the Countryside
- Side Garden in Decking and Loose Stones Making This Ideal Spot for Relaxing or Entertaining
- Early Viewing Strongly Recommended to Fully Appreciate all that is on Offer

### **Ground Floor**

**Covered Entrance Porch** 

**Reception Hall** 

**Living Room** 14' 6" x 13' 0"

Kitchen Open Plan to **Dining Area** 21' 0" x 11' 0"

**Ground Floor WC** 

johnminnis.co.uk

In brief, the accommodation comprises of a spacious living room with cast iron multi fuel burning stove, fitted kitchen open plan to dining area with French doors to garden, three well appointed bedrooms, master with en suite shower room, and family bathroom. Outside benefits from a corner site with front and rear gardens laid in lawns. The side garden is in decking and loose stones, perfect for enjoying the sun. There is also ample parking, off-street private parking for three cars leading to detached garage. A ground floor WC, oil fired central heating and uPVC double glazing add to the list of features. Portavogie is a popular coastal town with local amenities such as shops, schools and restaurants whilst Bangor, Donaghadee and Newtownards are also easily accessible as are many fine coastal walks and drives. We expect demand to be high and appeal to a wide range of purchasers and therefore recommend a viewing at your earliest opportunity.