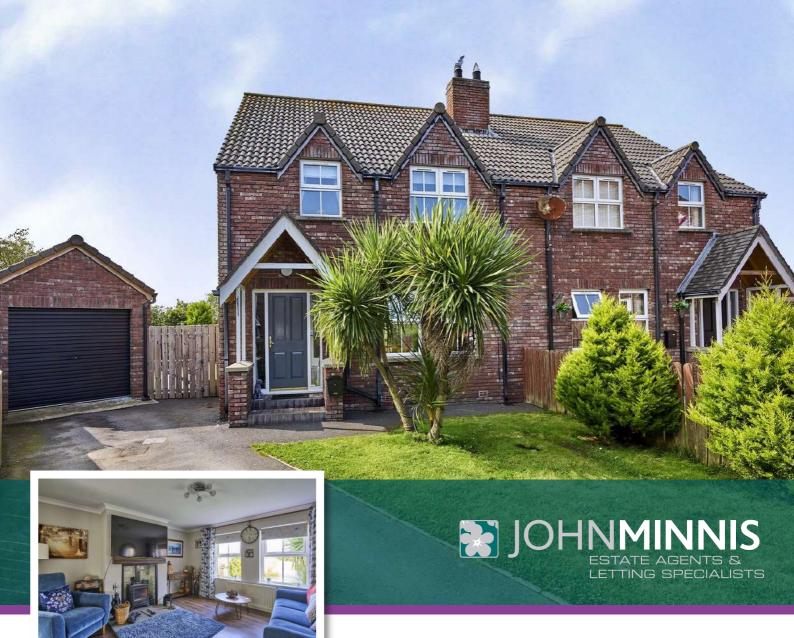

**5 PRINCETOON POINT, PORTAVOGIE, BT22 1FD** OFFERS AROUND £149,950

Scan for Property Details and to Arrange a Viewing

- Fantastic Semi Detached Property Within Quiet Cul-de-Sac Location
- Living Room with Cast Iron Multi Fuel Burning Stove
- Fitted Kitchen Open Plan to Dining with French Doors to Garden
- Three Well Appointed Bedrooms
- Master with En Suite Shower Room
- Bathroom with Modern White Suite
- Ground Floor WC
- Oil Fired Central Heating
- uPVC Double Glazing
- Off-Street Driveway Parking for Three Cars
- Detached Matching Garage
- Corner Site with Front and Private Rear Garden Laid in Lawns Backing onto the Countryside
- Side Garden in Decking and Loose Stones Making This Ideal Spot for Relaxing or Entertaining
- Early Viewing Strongly Recommended to Fully Appreciate all that is on Offer

johnminnis.co.uk

In brief, the accommodation comprises of a spacious living room with cast iron multi fuel burning stove, fitted kitchen open plan to dining area with French doors to garden, three well appointed bedrooms, master with en suite shower room, and family bathroom. Outside benefits from a corner site with front and rear gardens laid in lawns. The side garden is in decking and loose stones, perfect for enjoying the sun. There is also ample parking, off-street private parking for three cars leading to detached garage. A ground floor WC, oil fired central heating and uPVC double glazing add to the list of features. Portavogie is a popular coastal town with local amenities such as shops, schools and restaurants whilst Bangor, Donaghadee and Newtownards are also easily accessible as are many fine coastal walks and drives. We expect demand to be high and appeal to a wide range of purchasers and therefore recommend a viewing at your earliest opportunity.