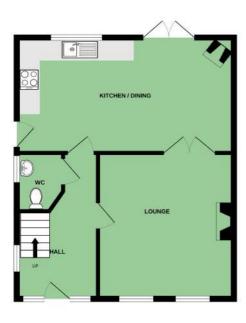

### **Ground Floor**

**Covered Entrance Porch** 

**Reception Hall** 

**Living Room** 14' 6" x 13' 0"

Kitchen Open Plan to **Dining Area** 21' 0" x 11' 0"

**Ground Floor WC** 

### First Floor

Landing

**Bedroom One** 17' 0" x 11' 8"

**En suite Shower Room** 

**Bedroom Two** 11' 1" x 8' 6'

**Bedroom Three** 10' 9" x 9' 2'

**Bathroom** 

### Outside

**Detached Garage** 18' 0" x 9' 0"

**Tarmac Driveway** 

**Fully Enclosed Rear** Garden Laid in Lawns with Side Garden in Decking and Loose Stones

> For more information and photographs regarding the accommodation in this property, please visit:

1ST FLOOR GROUND FLOOR