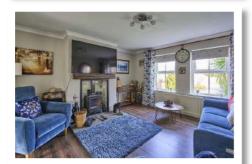

### **Ground Floor**

**Covered Entrance Porch** 

**Reception Hall** 

**Living Room** 14' 6" x 13' 0"

Kitchen Open Plan to **Dining Area** 21' 0" x 11' 0"

**Ground Floor WC** 

johnminnis.co.uk

In brief, the accommodation comprises of a spacious living room with cast iron multi fuel burning stove, fitted kitchen open plan to dining area with French doors to garden, three well appointed bedrooms, master with en suite shower room, and family bathroom. Outside benefits from a corner site with front and rear gardens laid in lawns. The side garden is in decking and loose stones, perfect for enjoying the sun. There is also ample parking, off-street private parking for three cars leading to detached garage. A ground floor WC, oil fired central heating and uPVC double glazing add to the list of features. Portavogie is a popular coastal town with local amenities such as shops, schools and restaurants whilst Bangor, Donaghadee and Newtownards are also easily accessible as are many fine coastal walks and drives. We expect demand to be high and appeal to a wide range of purchasers and therefore recommend a viewing at your earliest opportunity.