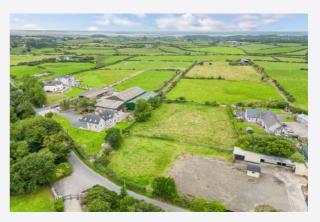

12C CARDY ROAD | Greyabbey | BT22 2LS OFFERS AROUND £179,950

johnminnis.co.uk 🚹 💆

This is a superb opportunity for the lucky purchaser to build their dream home on an idyllic semi rural site of around an acre with picturesque country views to both the front and rear. Planning permission has been granted to build a dwelling and garage but there are already 3 stables, a tack room and stall all with water and electricity on site. An area renowned for its natural beauty, there are many picturesque places close by such as Mount Stewart Gardens, Greyabbey with its Abbey, fabulous beaches and Portaferry Aquarium.