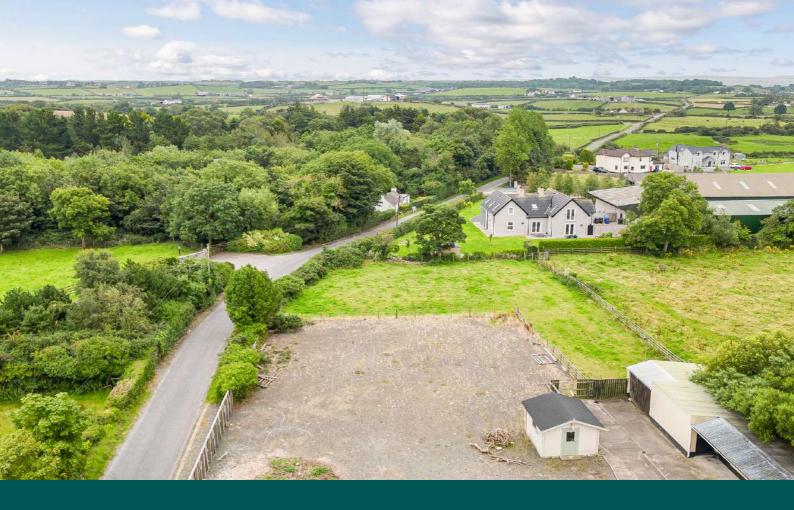

12C CARDY ROAD | Greyabbey | BT22 2LS OFFERS AROUND £179,950

johnminnis.co.uk 🚹 💆

This is a superb opportunity for the lucky purchaser to build their dream home on an idyllic semi rural site of around an acre with picturesque country views to both the front and rear. Planning permission has been granted to build a dwelling and garage but there are already 3 stables, a tack room and stall all with water and electricity on site. An area renowned for its natural beauty, there are many picturesque places close by such as Mount Stewart Gardens, Greyabbey with its Abbey, fabulous beaches and Portaferry Aquarium.

To be able to build your own dream home is something very few people get the chance to do so don't hesitate as someone is sure to snap this rare opportunity up. On Cardy Road you are convenient to Donaghadee and Bangor as well as Newtownards.