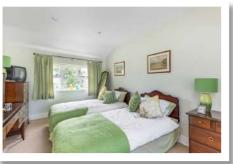

The property itself offers over 3,000 square feet of bright, spacious and flexible accommodation cleverly designed to maximise the wonderful aspects to both front and rear. As you enter the property you are welcomed by an impressive dining hall with attractive oak fireplace and open fire which leads through to a family room with feature sandstone fireplace and open fire and then through to a sun room with double glazed doors to outside. You also have a kitchen with granite work surfaces, guest bedroom with en suite shower room and that all important home office or study. Upstairs this property is further enhanced by having arguably the room of the house which is a fabulous drawing room with outstanding aspect overlooking the golf course and a feature granite fireplace with gas coal effect fire. Three bedrooms all with sea views, including a main bedroom with dressing room and en suite shower room, as well as a bathroom complete the first floor accommodation.

#### First Floor

**Spacious Landing** 

**Drawing Room** 24'6" x 16'7"

**Bedroom One** 18' x 17'5"

**Dressing Room** 

**En-Suite Shower Room** 

**Bedroom Two** 16'9" x 11'5"

**Bedroom Three** 14'2" x 9'9"