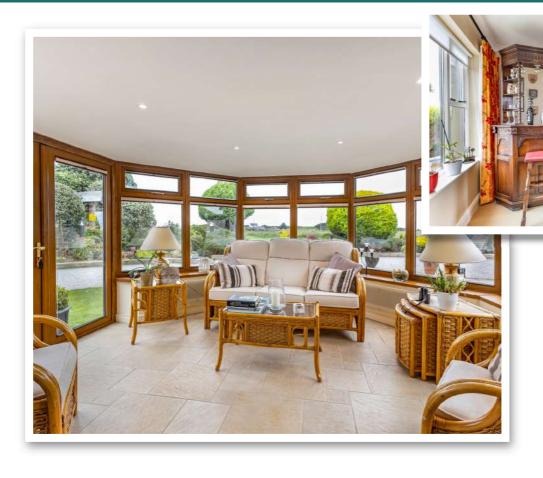

The property itself offers over 3,000 square feet of bright, spacious and flexible accommodation cleverly designed to maximise the wonderful aspects to both front and rear. As you enter the property you are welcomed by an impressive dining hall with attractive oak fireplace and open fire which leads through to a family room with feature sandstone fireplace and open fire and then through to a sun room with double glazed doors to outside. You also have a kitchen with granite work surfaces, guest bedroom with en suite shower room and that all important home office or study. Upstairs this property is further enhanced by having arguably the room of the house which is a fabulous drawing room with outstanding aspect overlooking the golf course and a feature granite fireplace with gas coal effect fire. Three bedrooms all with sea views, including a main bedroom with dressing room and en suite shower room, as well as a bathroom complete the first floor accommodation.

Sun Room 12'6" x 12'

Kitchen 16'7" x 10'5"

**Utility Room** 