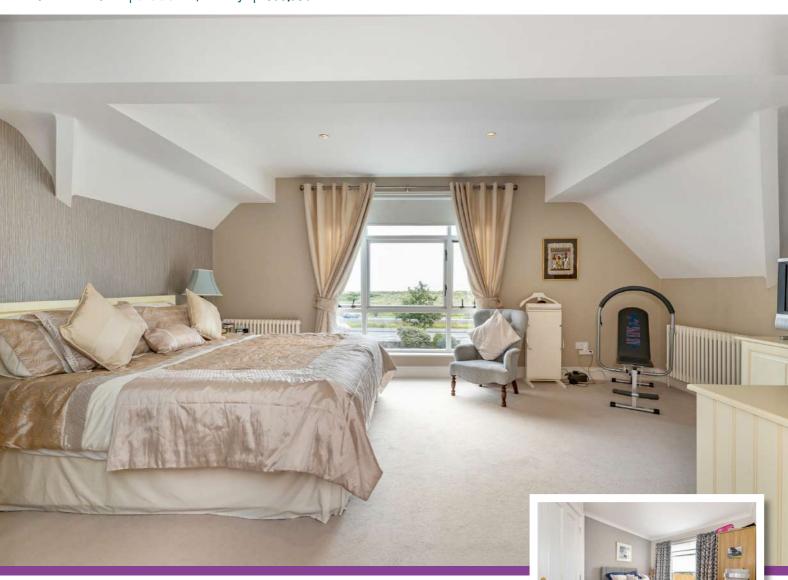

The property itself offers over 3,000 square feet of bright, spacious and flexible accommodation cleverly designed to maximise the wonderful aspects to both front and rear. As you enter the property you are welcomed by an impressive dining hall with attractive oak fireplace and open fire which leads through to a family room with feature sandstone fireplace and open fire and then through to a sun room with double glazed doors to outside. You also have a kitchen with granite work surfaces, guest bedroom with en suite shower room and that all important home office or study. Upstairs this property is further enhanced by having arguably the room of the house which is a fabulous drawing room with outstanding aspect overlooking the golf course and a feature granite fireplace with gas coal effect fire. Three bedrooms all with sea views, including a main bedroom with dressing room and en suite shower room, as well as a bathroom complete the first floor accommodation.

#### First Floor

**Spacious Landing** 

**Drawing Room** 24'6" x 16'7"

**Bedroom One** 18' x 17'5"

**Dressing Room** 

**En-Suite Shower Room** 

**Bedroom Two** 16'9" x 11'5"

**Bedroom Three** 14'2" x 9'9"