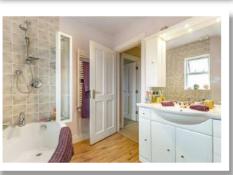

The property itself offers over 3,000 square feet of bright, spacious and flexible accommodation cleverly designed to maximise the wonderful aspects to both front and rear. As you enter the property you are welcomed by an impressive dining hall with attractive oak fireplace and open fire which leads through to a family room with feature sandstone fireplace and open fire and then through to a sun room with double glazed doors to outside. You also have a kitchen with granite work surfaces, guest bedroom with en suite shower room and that all important home office or study. Upstairs this property is further enhanced by having arguably the room of the house which is a fabulous drawing room with outstanding aspect overlooking the golf course and a feature granite fireplace with gas coal effect fire. Three bedrooms all with sea views, including a main bedroom with dressing room and en suite shower room, as well as a bathroom complete the first floor accommodation.