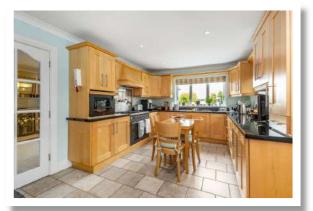

The property itself offers over 3,000 square feet of bright, spacious and flexible accommodation cleverly designed to maximise the wonderful aspects to both front and rear. As you enter the property you are welcomed by an impressive dining hall with attractive oak fireplace and open fire which leads through to a family room with feature sandstone fireplace and open fire and then through to a sun room with double glazed doors to outside. You also have a kitchen with granite work surfaces, guest bedroom with en suite shower room and that all important home office or study. Upstairs this property is further enhanced by having arguably the room of the house which is a fabulous drawing room with outstanding aspect overlooking the golf course and a feature granite fireplace with gas coal effect fire. Three bedrooms all with sea views, including a main bedroom with dressing room and en suite shower room, as well as a bathroom complete the first floor accommodation.

Sun Room 12'6" x 12'

Kitchen 16'7" x 10'5"

**Utility Room** 