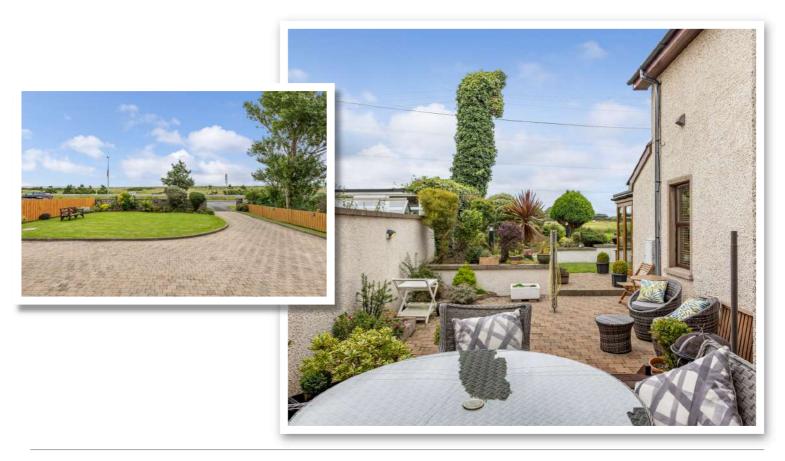

Outside does not disappoint either. A stone pillared entrance leads to a large driveway in attractive brick paviour which provides ample parking for numerous vehicles such as cars, caravans, boats and horse boxes, etc. There is also a well presented front garden with plants and shrubs. To the rear is an immaculate garden consisting of lawns, raised flowerbeds, array of colourful flowers, plants and shrubs and various terrace areas. The rear garden also has a westerly aspect making an ideal space for outdoor entertaining or enjoying the sun. Other benefits include oil fired central heating, double glazed windows, Megaflow pressurised water system, ground floor cloakroom with WC, utility room and garden shed.

## **Property Features**

- Downstairs Cloakroom with WC
- All Important Study/Home Office
- Oil Fired Central Heating and Double Glazed Windows
- Megaflow Pressurised Water System
- Beautifully Presented Front Garden in Lawns with Flowerbeds in Plants and Shrubs
- Stone Pillared Entrance to Extensive Driveway in Attractive Brick Paviour Which Provides Parking for Numerous Vehicles Such as Cars, Caravans, Boats and Horse Boxes, etc
- Immaculate Rear Garden in Lawns with Raised Flowerbeds, Array of Colourful Flowers, Plants, Trees and Shrubs and Various Terrace Areas
- Rear Garden Has a Westerly Aspect Making an Ideal Space for Children at Play, Outdoor Entertaining or Enjoying the Sun
- Pedestrian Access from the Rear of the Property onto the Golf Course
- Demand Anticipated to be High and to a Wide Range of Prospective Purchasers
- Various Tourist Attractions Close by Such as Mount Stewart Gardens, Portaferry Aquarium and the Abbey at Greyabbey
- Donaghadee, Bangor and Newtownards also Easily Accessible

#### **Outside**

**Brick Pavior Driveway** with parking for numerous cars etc

Immaculate Rear Garden with Westerly Aspect, **Brick Pavior Terrace** Areas and Timber **Decked Terrace** 

**Garden Shed** 

Garden backs onto the Golf Course with **Pedestrian Access** 