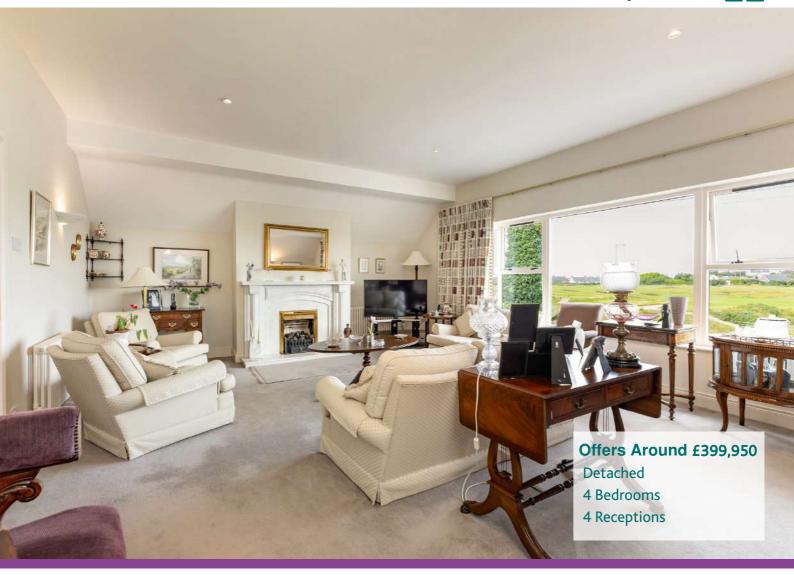

The property itself offers over 3,000 square feet of bright, spacious and flexible accommodation cleverly designed to maximise the wonderful aspects to both front and rear. As you enter the property you are welcomed by an impressive dining hall with attractive oak fireplace and open fire which leads through to a family room with feature sandstone fireplace and open fire and then through to a sun room with double glazed doors to outside. You also have a kitchen with granite work surfaces, guest bedroom with en suite shower room and that all important home office or study. Upstairs this property is further enhanced by having arguably the room of the house which is a fabulous drawing room with outstanding aspect overlooking the golf course and a feature granite fireplace with gas coal effect fire. Three bedrooms all with sea views, including a main bedroom with dressing room and en suite shower room, as well as a bathroom complete the first floor accommodation.

#### First Floor

**Spacious Landing** 

**Drawing Room** 24'6" x 16'7"

**Bedroom One** 18' x 17'5"

**Dressing Room** 

**En-Suite Shower Room** 

**Bedroom Two** 16'9" x 11'5"

**Bedroom Three** 14'2" x 9'9"