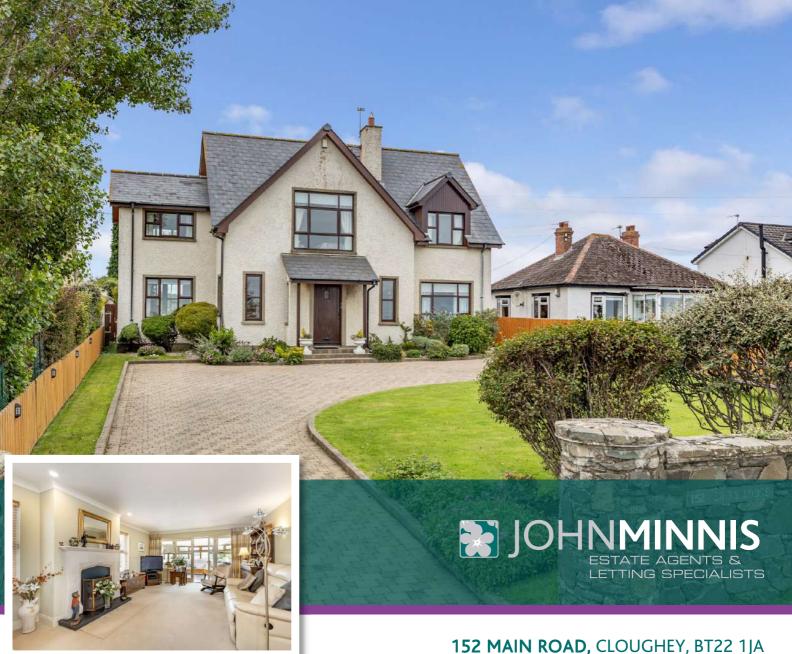

# The Property

Arguably one of the finest homes in the locality, here is a fantastic opportunity to purchase an attractive modern home with stunning sea views to the front and direct access to Kirkiston Castle Golf Club to the rear. Conveniently positioned in the heart of Cloughey not only do you have the golf course on your doorstep but you are also opposite the tennis courts and boardwalk leading to the picturesque beach.

The property itself offers over 3,000 square feet of bright, spacious and flexible accommodation cleverly designed to maximise the wonderful aspects to both front and rear. As you enter the property you are welcomed by an impressive dining hall with attractive oak fireplace and open fire which leads through to a family room with feature sandstone fireplace and open fire and then through to a sun room with double glazed doors to outside. You also have a kitchen with granite work surfaces, guest bedroom with en suite shower room and that all important home office or study. Upstairs this property is further enhanced by having arguably the room of the house which is a fabulous drawing room with outstanding aspect overlooking the golf course and a feature granite fireplace with gas coal effect fire. Three bedrooms all with sea views, including a main bedroom with dressing room and en suite shower room, as well as a bathroom complete the first floor accommodation.

Outside does not disappoint either. A stone pillared entrance leads to a large driveway in attractive brick paviour which provides ample parking for numerous vehicles such as cars, caravans, boats and horse boxes, etc. There is also a well presented front garden with plants and shrubs. To the rear is an immaculate garden consisting of lawns, raised flowerbeds, array of colourful flowers, plants and shrubs and various terrace areas. The rear garden also has a westerly aspect making an ideal space for outdoor entertaining or enjoying the sun. Other benefits include oil fired central heating, double glazed windows, Megaflow pressurised water system, ground floor cloakroom with WC, utility room and garden shed.