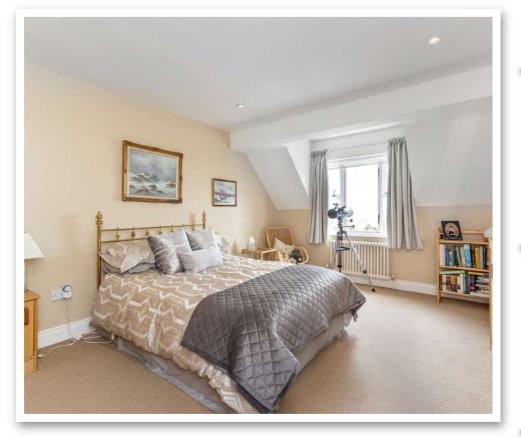

The property itself offers over 3,000 square feet of bright, spacious and flexible accommodation cleverly designed to maximise the wonderful aspects to both front and rear. As you enter the property you are welcomed by an impressive dining hall with attractive oak fireplace and open fire which leads through to a family room with feature sandstone fireplace and open fire and then through to a sun room with double glazed doors to outside. You also have a kitchen with granite work surfaces, guest bedroom with en suite shower room and that all important home office or study. Upstairs this property is further enhanced by having arguably the room of the house which is a fabulous drawing room with outstanding aspect overlooking the golf course and a feature granite fireplace with gas coal effect fire. Three bedrooms all with sea views, including a main bedroom with dressing room and en suite shower room, as well as a bathroom complete the first floor accommodation.

#### First Floor

**Spacious Landing** 

**Drawing Room** 24'6" x 16'7"

**Bedroom One** 18' x 17'5"

**Dressing Room** 

**En-Suite Shower Room** 

**Bedroom Two** 16'9" x 11'5"

**Bedroom Three** 14'2" x 9'9"