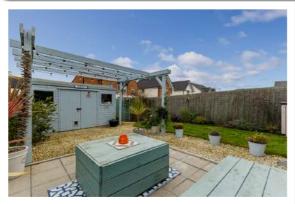

### Outside

Well Maintained Front and Rear Garden Laid in Lawns with **Southerly Aspect** 

Tarmac Driveway with **Parking for Two Cars** 

> For more information and photographs regarding the accommodation in this property, please visit:

The accommodation is bright and spacious comprising of good sized living room and superb Shaker style kitchen, with excellent range of integrated appliances and utility space, open plan to casual dining area. Upstairs this fine home is further enhanced by having three well proportioned bedrooms, including master with en suite shower room, and bathroom with modern white suite. Outside does not disappoint either. There is a tarmac driveway providing parking for two cars and a well maintained fully enclosed rear garden laid in lawns with southerly aspect making it an ideal space for children at play or for outdoor entertaining. Other benefits include ground floor WC, gas fired central heating and uPVC double glazed windows.