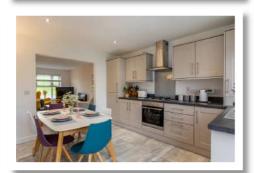

### **Ground Floor**

Reception Hall

**Living Room** 16' 6" x 11' 6"

Kitchen Open Plan to 13' 3" x 11' 6"

**Ground Floor WC** 

The accommodation is bright and spacious comprising of good sized living room and superb Shaker style kitchen, with excellent range of integrated appliances and utility space, open plan to casual dining area. Upstairs this fine home is further enhanced by having three well proportioned bedrooms, including master with en suite shower room, and bathroom with modern white suite. Outside does not disappoint either. There is a tarmac driveway providing parking for two cars and a well maintained fully enclosed rear garden laid in lawns with southerly aspect making it an ideal space for children at play or for outdoor entertaining. Other benefits include ground floor WC, gas fired central heating and uPVC double glazed windows.