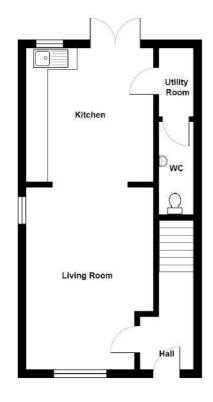

### **Ground Floor**

Reception Hall

**Living Room** 16' 6" x 11' 6"

Kitchen Open Plan to 13' 3" x 11' 6"

**Ground Floor WC** 