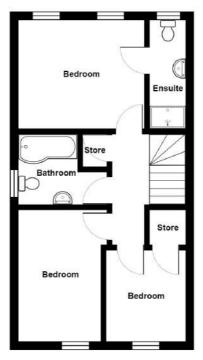

### First Floor

Landing

**Bedroom One** 11' 7" x 9' 0'

**En suite Shower Room** 

**Bedroom Two** 12' 4" x 7' 8"

**Bedroom Three** 8' 6" x 7' 0"

**Bathroom** 