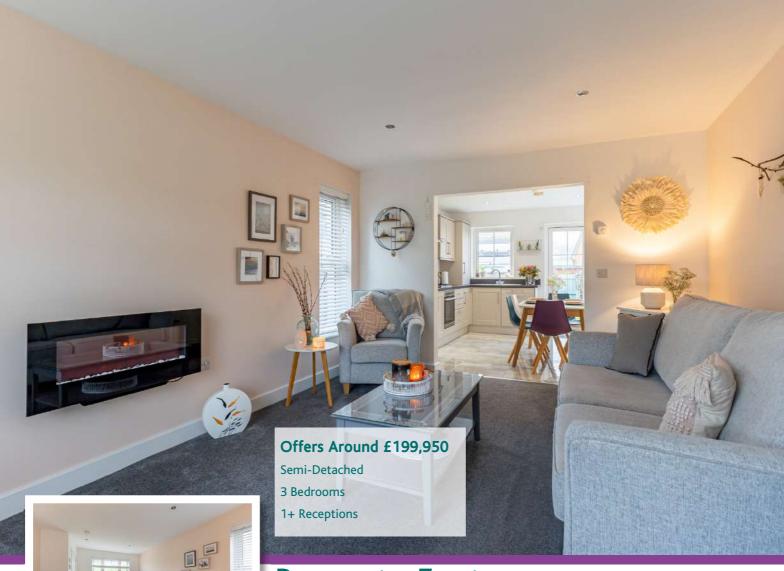

### **Ground Floor**

Reception Hall

**Living Room** 16' 6" x 11' 6"

Kitchen Open Plan to 13' 3" x 11' 6"

**Ground Floor WC** 

The accommodation is bright and spacious comprising of good sized living room and superb Shaker style kitchen, with excellent range of integrated appliances and utility space, open plan to casual dining area. Upstairs this fine home is further enhanced by having three well proportioned bedrooms, including master with en suite shower room, and bathroom with modern white suite. Outside does not disappoint either. There is a tarmac driveway providing parking for two cars and a well maintained fully enclosed rear garden laid in lawns with southerly aspect making it an ideal space for children at play or for outdoor entertaining. Other benefits include ground floor WC, gas fired central heating and uPVC double glazed windows.