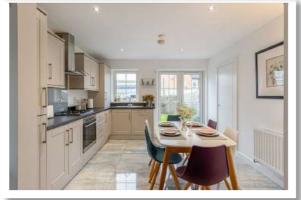

### **Ground Floor**

Reception Hall

**Living Room** 16' 6" x 11' 6"

Kitchen Open Plan to 13' 3" x 11' 6"

**Ground Floor WC** 

The accommodation is bright and spacious comprising of good sized living room and superb Shaker style kitchen, with excellent range of integrated appliances and utility space, open plan to casual dining area. Upstairs this fine home is further enhanced by having three well proportioned bedrooms, including master with en suite shower room, and bathroom with modern white suite. Outside does not disappoint either. There is a tarmac driveway providing parking for two cars and a well maintained fully enclosed rear garden laid in lawns with southerly aspect making it an ideal space for children at play or for outdoor entertaining. Other benefits include ground floor WC, gas fired central heating and uPVC double glazed windows.