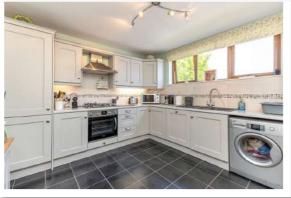

### First Floor First Floor

**Living Room** 15' 11" x 11' 10"

Kitchen 11' 10" x 10' 8"

Bedroom 1 12' 6" x 10' 2"

**En suite Shower Room** 

The accommodation starts on the first floor and comprises living room with attractive polished limestone fireplace, gas coal effect fire, feature vaulted ceiling and double glazed French doors to privately owned balcony. There is also a superb modern fitted kitchen, bedroom with range of built-in wardrobes and en suite shower room and a bathroom with three piece suite on this floor. Upstairs there is a sitting room with minstrel gallery overlooking the living room, second bedroom and a shower room with three piece white suite.