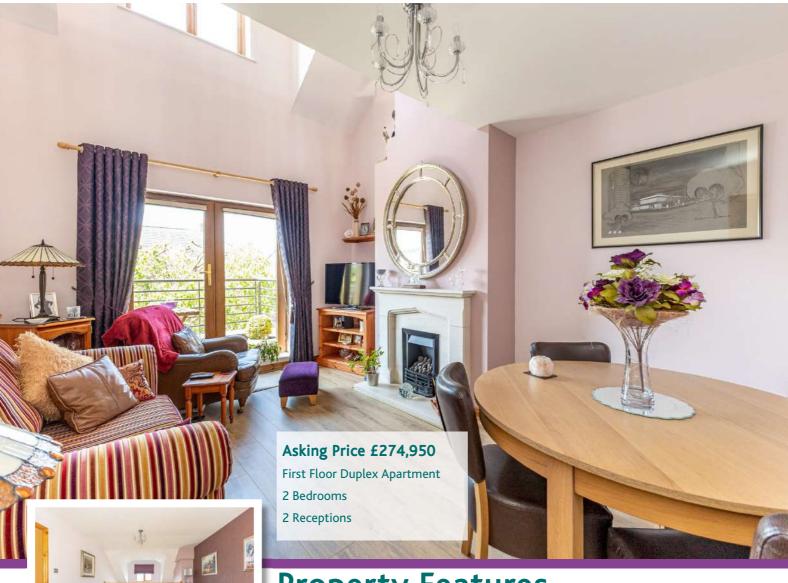

**47 GODFREY AVENUE,** BANGOR, BT20 5LS ASKING PRICE **£274,950** 

Scan for Property Details and to Arrange a Viewing

- Outstanding Spacious Duplex Apartment
- Prime Location Right in the Heart of Popular Ballyholme
- Excellent Convenience to Many Amenities Including Beach, Esplanade, Shops, Cafes and Restaurants
- Deceptively Spacious with a Range of Different Layouts
- Well Presented Throughout and Leaving Little Left to do but Move Your Furniture in and Enjoy
- Living Room with Attractive Polished Limestone Fireplace, Gas Coal Effect Fire, Feature Vaulted Ceiling and Doors to Privately Owned Balcony
- Superb Modern Fitted Kitchen
- Sitting Room with Minstrel Gallery Overlooking the Living Room
- Two Well Proportioned Bedrooms Including Bedroom One with Range of Built-in Wardrobes and En Suite Shower Room
- Bedroom Two with Built-in Wardrobe and Excellent Storage in Eaves
- Bathroom with Three Piece White Suite
- Separate Shower Room with Three Piece White Suite
- Phoenix Gas Heating
- Double Glazed Windows
- Telecom Entry System
- Private Allocated Car Parking Space
- Balcony Has Westerly Aspect Making it an Ideal Space to Enjoy the Sun or People Watch
- Well Presented Communal Garden Areas
- Demand Anticipated to be High and to a Wide Range of Prospective Purchasers Including First Time Buyers, Young Professionals, Investors, Those Looking to Downsize, The Retired and Holiday Home Market

The accommodation starts on the first floor and comprises living room with attractive polished limestone fireplace, gas coal effect fire, feature vaulted ceiling and double glazed French doors to privately owned balcony. There is also a superb modern fitted kitchen, bedroom with range of built-in wardrobes and en suite shower room and a bathroom with three piece suite on this floor. Upstairs there is a sitting room with minstrel gallery overlooking the living room, second bedroom and a shower room with three piece white suite.