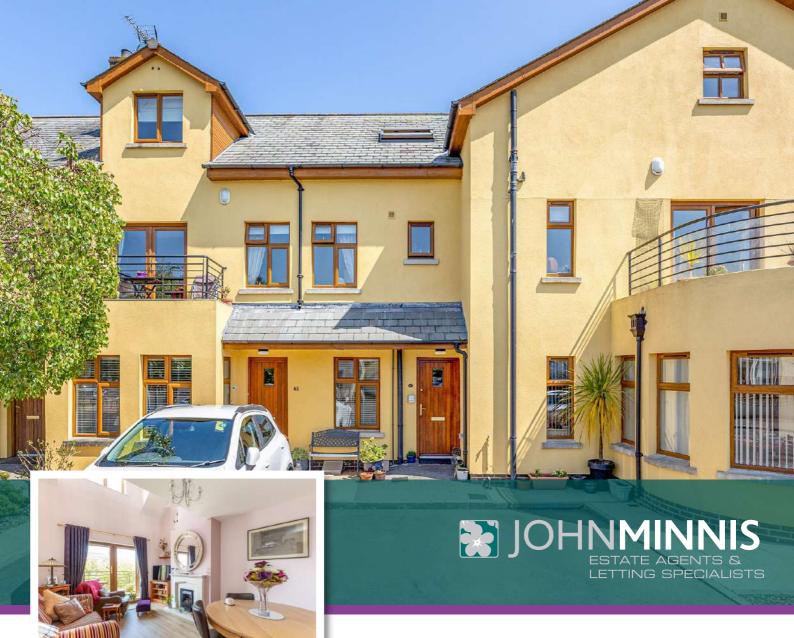

**47 GODFREY AVENUE,** BANGOR, BT20 5LS ASKING PRICE **£274,950** 

Scan for Property Details and to Arrange a Viewing

- Outstanding Spacious Duplex Apartment
- Prime Location Right in the Heart of Popular Ballyholme
- Excellent Convenience to Many Amenities Including Beach, Esplanade, Shops, Cafes and Restaurants
- Deceptively Spacious with a Range of Different Layouts
- Well Presented Throughout and Leaving Little Left to do but Move Your Furniture in and Enjoy
- Living Room with Attractive Polished Limestone Fireplace, Gas Coal Effect Fire, Feature Vaulted Ceiling and Doors to Privately Owned Balcony
- Superb Modern Fitted Kitchen
- Sitting Room with Minstrel Gallery Overlooking the Living Room
- Two Well Proportioned Bedrooms Including Bedroom One with Range of Built-in Wardrobes and En Suite Shower Room
- Bedroom Two with Built-in Wardrobe and Excellent Storage in Eaves
- Bathroom with Three Piece White Suite
- Separate Shower Room with Three Piece White Suite
- Phoenix Gas Heating
- Double Glazed Windows
- Telecom Entry System
- Private Allocated Car Parking Space
- Balcony Has Westerly Aspect Making it an Ideal Space to Enjoy the Sun or People Watch
- Well Presented Communal Garden Areas
- Demand Anticipated to be High and to a Wide Range of Prospective Purchasers Including First Time Buyers, Young Professionals, Investors, Those Looking to Downsize, The Retired and Holiday Home Market

#### Outside

**Private Allocated Car** Parking Space and Communal Garden Area, Balcony with Westerly Aspect.

johnminnis.co.uk

Located right in the heart of the popular village of Ballyholme here is an ideal opportunity to purchase an outstanding spacious duplex apartment with excellent convenience to many amenities including beach, esplanade, shops, cafes and restaurants. Deceptively spacious and very flexible there is a range of different layouts to suit the needs of the owners. Accessed via its own front door viewers are sure to be suitably impressed by what is on offer.

Outside, is a private allocated car parking space, well presented communal garden area and balcony, as mentioned previously. The balcony has a westerly aspect making it the ideal space to enjoy the sun or people watch. Other benefits include Phoenix gas heating, double glazed windows and telecom entry system. Apartments of this calibre, space and versatility in this location rarely come to the market. Demand is anticipated to be high and to a wide range of prospective purchasers including first time buyers, young professionals, those looking to downsize, the retired and the holiday home market. Early viewing is thoroughly recommended.