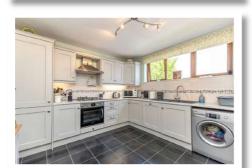

### First Floor First Floor

**Living Room** 15' 11" x 11' 10"

Kitchen 11' 10" x 10' 8"

Bedroom 1 12' 6" x 10' 2"

**En suite Shower Room** 

The accommodation starts on the first floor and comprises living room with attractive polished limestone fireplace, gas coal effect fire, feature vaulted ceiling and double glazed French doors to privately owned balcony. There is also a superb modern fitted kitchen, bedroom with range of built-in wardrobes and en suite shower room and a bathroom with three piece suite on this floor. Upstairs there is a sitting room with minstrel gallery overlooking the living room, second bedroom and a shower room with three piece white suite.