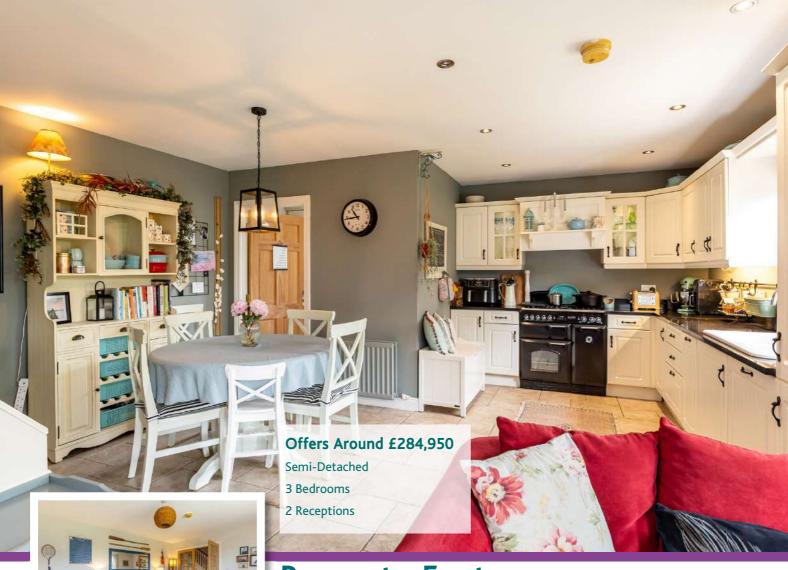

**67 BALLYMACONNELL ROAD, BANGOR, BT20 5PU** OFFERS AROUND £284,950

Scan for Property Details and to Arrange a Viewing

- Well Presented Throughout Leaving Little Left to do but Move Your Furniture in and Enjoy
- Bright and Spacious Accommodation
- Living Room with Attractive Carved Wooden Fireplace, Open Fire, Built-in Shelving and Chest of Drawers
- Superb Fitted Kitchen with Granite Work Surfaces, Open Plan to Casual Dining/Family Area
- Separate Utility Room
- Three Well Proportioned Bedrooms Including Main Bedroom with En Suite Shower Room
- Bathroom with Four Piece White Suite to Include Bath and Separate Shower
- Additional Downstairs WC
- Phoenix Gas Heating
- Double Glazed Windows
- Fully Enclosed Site to Front and Rear
- Well Presented Front Garden in Lawns with Flowerbeds in Plants and Shrubs, Westerly Aspect Making an Ideal Space for Children at Play, Outdoor Entertaining or Enjoying the Sun
- Driveway and Forecourt to the Front in Attractive Brick Paviour
- Fully Enclosed Rear Garden in Lawns with Patio Barbecue Terrace and Apple Trees, Again an Ideal Space for Children at Play, Outdoor Entertaining or Enjoying the Sun

#### **Ground Floor**

Reception Hall

**Downstairs WC** 

**Living Room** 15'6" x 13'10"

**Superb Fitted Kitchen** Open Plan To Casual **Dining/Family Area** 25'5" x 16'4"

**Utility Room** 

First Floor

Landing

> For more information and photographs regarding the accommodation in this property, please visit:

johnminnis.co.uk

The accommodation is bright, spacious and flexible comprising living room, with attractive carved wooden fireplace and open fire, as well as superb fitted kitchen open plan to casual dining/family area, on the ground floor. Upstairs this fine home is further enhanced by having three well proportioned bedrooms, including main bedroom with en suite shower room, and there is also a bathroom with four piece suite to include bath and separate shower.