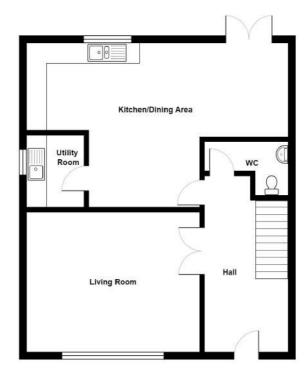

#### **Ground Floor**

Reception Hall

**Downstairs WC** 

**Living Room** 15'6" x 13'10"

**Superb Fitted Kitchen** Open Plan To Casual **Dining/Family Area** 25'5" x 16'4"

**Utility Room** 

First Floor

Landing