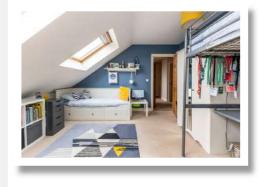

**Bedroom One** 13' x 12'8"

**En suite Shower Room** 

**Bedroom Two** 14'1" x 13'4"

**Bedroom Three** 11'10" x 10'8"

**Bathroom** 

**Fully Enclosed Site to** Both Front And Rear

Rear Garden with Patio **BBO** Area

> For more information and photographs regarding the accommodation in this property, please visit:

johnminnis.co.uk

The accommodation is bright, spacious and flexible comprising living room, with attractive carved wooden fireplace and open fire, as well as superb fitted kitchen open plan to casual dining/family area, on the ground floor. Upstairs this fine home is further enhanced by having three well proportioned bedrooms, including main bedroom with en suite shower room, and there is also a bathroom with four piece suite to include bath and separate shower.