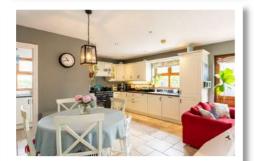

#### **Ground Floor**

Reception Hall

**Downstairs WC** 

**Living Room** 15'6" x 13'10"

**Superb Fitted Kitchen** Open Plan To Casual **Dining/Family Area** 25'5" x 16'4"

**Utility Room** 

First Floor

Landing

> For more information and photographs regarding the accommodation in this property, please visit:

johnminnis.co.uk

The accommodation is bright, spacious and flexible comprising living room, with attractive carved wooden fireplace and open fire, as well as superb fitted kitchen open plan to casual dining/family area, on the ground floor. Upstairs this fine home is further enhanced by having three well proportioned bedrooms, including main bedroom with en suite shower room, and there is also a bathroom with four piece suite to include bath and separate shower.