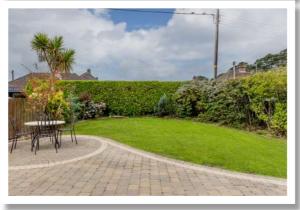

**Bedroom One** 13' x 12'8"

**En suite Shower Room** 

**Bedroom Two** 14'1" x 13'4"

**Bedroom Three** 11'10" x 10'8"

**Bathroom** 

**Fully Enclosed Site to** Both Front And Rear

Rear Garden with Patio **BBO** Area

Outside does not disappoint either. The site is fully enclosed to both the front and rear with a well presented front garden in lawns, flowerbeds in plants and shrubs and westerly aspect making an ideal space for children at play, outdoor entertaining or enjoying the sun. The garden to the rear is also fully enclosed with lawns, patio barbecue terrace, apple trees and bin storage area, which again is an ideal space for outdoor entertaining, children at play or enjoying the sun.