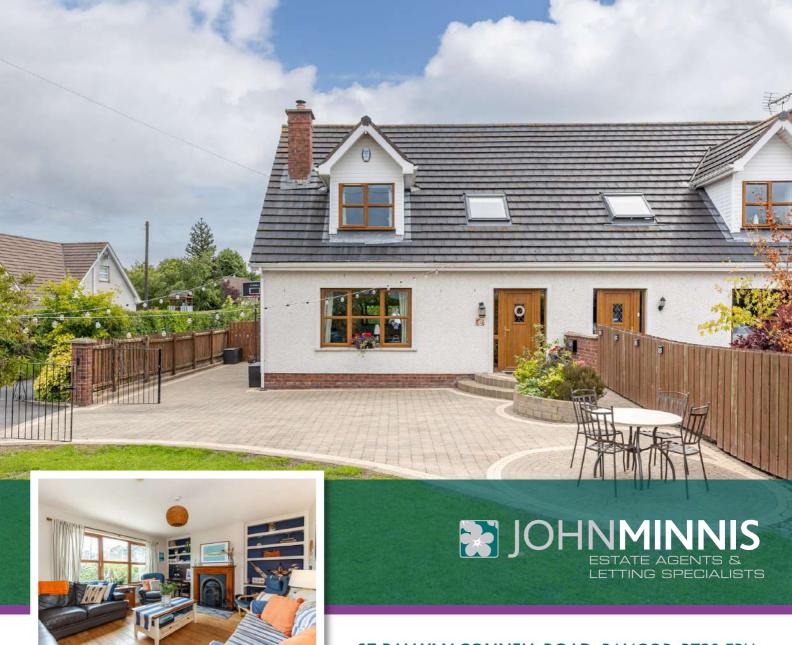

**67 BALLYMACONNELL ROAD, BANGOR, BT20 5PU** OFFERS AROUND £284,950

Scan for Property Details and to Arrange a Viewing

- Well Presented Throughout Leaving Little Left to do but Move Your Furniture in and Enjoy
- Bright and Spacious Accommodation
- Living Room with Attractive Carved Wooden Fireplace, Open Fire, Built-in Shelving and Chest of Drawers
- Superb Fitted Kitchen with Granite Work Surfaces, Open Plan to Casual Dining/Family Area
- Separate Utility Room
- Three Well Proportioned Bedrooms Including Main Bedroom with En Suite Shower Room
- Bathroom with Four Piece White Suite to Include Bath and Separate Shower
- Additional Downstairs WC
- Phoenix Gas Heating
- Double Glazed Windows
- Fully Enclosed Site to Front and Rear
- Well Presented Front Garden in Lawns with Flowerbeds in Plants and Shrubs, Westerly Aspect Making an Ideal Space for Children at Play, Outdoor Entertaining or Enjoying the Sun
- Driveway and Forecourt to the Front in Attractive Brick Paviour
- Fully Enclosed Rear Garden in Lawns with Patio Barbecue Terrace and Apple Trees, Again an Ideal Space for Children at Play, Outdoor Entertaining or Enjoying the Sun

> For more information and photographs regarding the accommodation in this property, please visit:

johnminnis.co.uk

The accommodation is bright, spacious and flexible comprising living room, with attractive carved wooden fireplace and open fire, as well as superb fitted kitchen open plan to casual dining/family area, on the ground floor. Upstairs this fine home is further enhanced by having three well proportioned bedrooms, including main bedroom with en suite shower room, and there is also a bathroom with four piece suite to include bath and separate shower.

Outside does not disappoint either. The site is fully enclosed to both the front and rear with a well presented front garden in lawns, flowerbeds in plants and shrubs and westerly aspect making an ideal space for children at play, outdoor entertaining or enjoying the sun. The garden to the rear is also fully enclosed with lawns, patio barbecue terrace, apple trees and bin storage area, which again is an ideal space for outdoor entertaining, children at play or enjoying the sun.