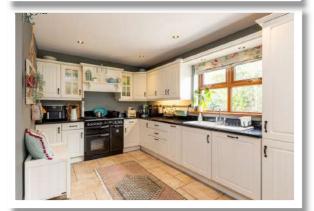

#### **Ground Floor**

Reception Hall

**Downstairs WC** 

**Living Room** 15'6" x 13'10"

**Superb Fitted Kitchen** Open Plan To Casual **Dining/Family Area** 25'5" x 16'4"

**Utility Room** 

First Floor

Landing

> For more information and photographs regarding the accommodation in this property, please visit:

johnminnis.co.uk

The accommodation is bright, spacious and flexible comprising living room, with attractive carved wooden fireplace and open fire, as well as superb fitted kitchen open plan to casual dining/family area, on the ground floor. Upstairs this fine home is further enhanced by having three well proportioned bedrooms, including main bedroom with en suite shower room, and there is also a bathroom with four piece suite to include bath and separate shower.