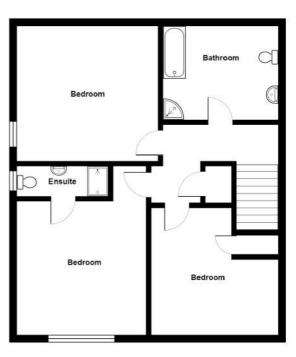

**Bedroom One** 13' x 12'8"

**En suite Shower Room** 

**Bedroom Two** 14'1" x 13'4"

**Bedroom Three** 11'10" x 10'8"

**Bathroom** 

**Fully Enclosed Site to** Both Front And Rear

Rear Garden with Patio **BBO** Area