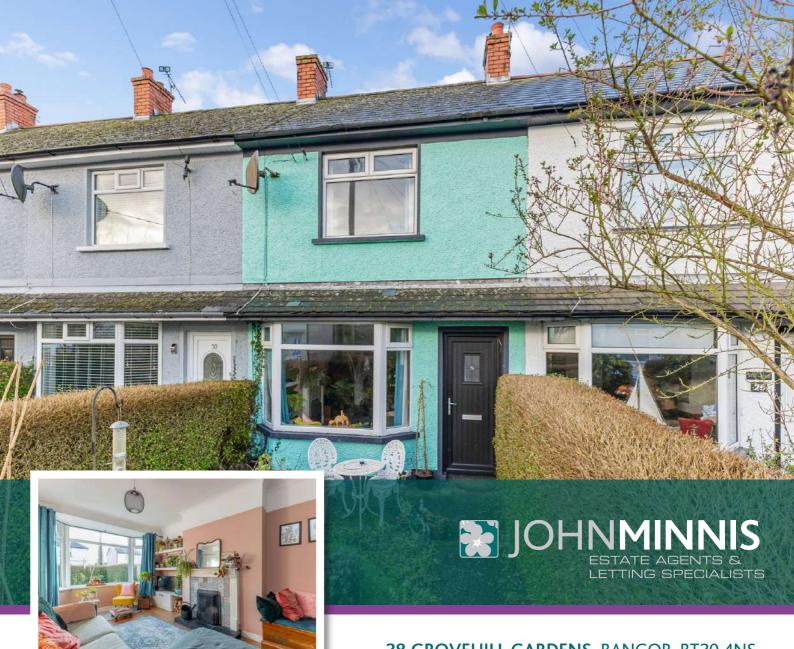

28 GROVEHILL GARDENS, BANGOR, BT20 4NS OFFERS AROUND £125,000

Scan for Property Details and to Arrange a Viewing

- Conveniently Located off the Donaghadee Road
- Little Left to do But Move Your Furniture in and Enjoy
- Bright Living Room with Open Fire
- Modern Kitchen
- Two First Floor Bedrooms
- Bathroom with White Suite
- uPVC Double Glazing
- Oil Fired Central Heating
- Front and Low Maintenance Fully Enclosed Rear Garden in Paving
- Ideally Suited to the First Time Buyer, Professional Couple, Buy to Let Market or Investor Alike
- Early Viewing Strongly Recommended

#### **Outside**

**Fully Enclosed Low Maintenance Rear** Garden in Paving with Outside Light

johnminnis.co.uk

This well presented mid terrace property is ideally located off the Donaghadee Road in Bangor. It offers excellent convenience to local shops and amenities, Bangor town centre and Ballyholme beach and village as well as main arterial routes for the city commuter. Having been well presented by the current owners there is very little left to do but move your furniture in and enjoy. The accommodation in brief comprises living room with open fire, modern fitted kitchen, two first floor bedrooms and bathroom with white suite. Outside benefits from a front and low maintenance fully enclosed rear garden in paving. Oil fired central heating and uPVC double glazing add to the list of