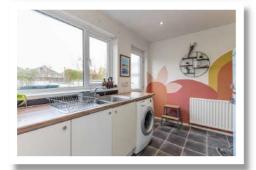

### **Ground Floor**

First Floor

**Reception Hall** 

Landing

**Living Room** 21' 4" x 13' 7" **Bedroom One** 10' 5" x 9' 0"

Kitchen 12' 4" x 7' 9" **Bedroom Two** 10' 2" x 8' 0"

**Bathroom** 

#### **Outside**

**Fully Enclosed Low Maintenance Rear** Garden in Paving with Outside Light

johnminnis.co.uk

This well presented mid terrace property is ideally located off the Donaghadee Road in Bangor. It offers excellent convenience to local shops and amenities, Bangor town centre and Ballyholme beach and village as well as main arterial routes for the city commuter. Having been well presented by the current owners there is very little left to do but move your furniture in and enjoy. The accommodation in brief comprises living room with open fire, modern fitted kitchen, two first floor bedrooms and bathroom with white suite. Outside benefits from a front and low maintenance fully enclosed rear garden in paving. Oil fired central heating and uPVC double glazing add to the list of