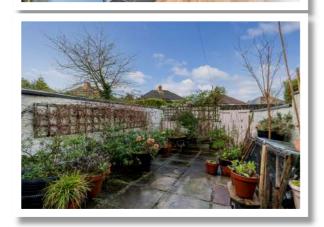

#### **Outside**

**Fully Enclosed Low Maintenance Rear** Garden in Paving with Outside Light

johnminnis.co.uk

This well presented mid terrace property is ideally located off the Donaghadee Road in Bangor. It offers excellent convenience to local shops and amenities, Bangor town centre and Ballyholme beach and village as well as main arterial routes for the city commuter. Having been well presented by the current owners there is very little left to do but move your furniture in and enjoy. The accommodation in brief comprises living room with open fire, modern fitted kitchen, two first floor bedrooms and bathroom with white suite. Outside benefits from a front and low maintenance fully enclosed rear garden in paving. Oil fired central heating and uPVC double glazing add to the list of