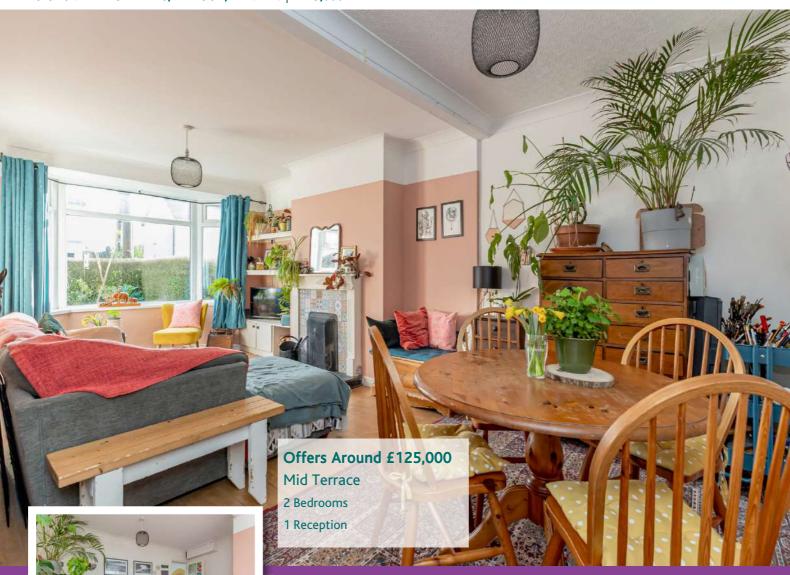

### **Ground Floor**

First Floor

**Reception Hall** 

Landing

**Living Room** 21' 4" x 13' 7" **Bedroom One** 10' 5" x 9' 0"

Kitchen 12' 4" x 7' 9" **Bedroom Two** 10' 2" x 8' 0"

**Bathroom** 

#### **Outside**

**Fully Enclosed Low Maintenance Rear** Garden in Paving with Outside Light

johnminnis.co.uk

This well presented mid terrace property is ideally located off the Donaghadee Road in Bangor. It offers excellent convenience to local shops and amenities, Bangor town centre and Ballyholme beach and village as well as main arterial routes for the city commuter. Having been well presented by the current owners there is very little left to do but move your furniture in and enjoy. The accommodation in brief comprises living room with open fire, modern fitted kitchen, two first floor bedrooms and bathroom with white suite. Outside benefits from a front and low maintenance fully enclosed rear garden in paving. Oil fired central heating and uPVC double glazing add to the list of