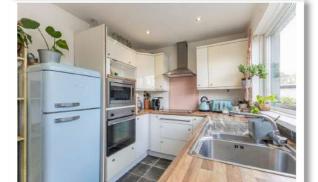

### **Ground Floor**

First Floor

**Reception Hall** 

Landing

**Living Room** 21' 4" x 13' 7" **Bedroom One** 10' 5" x 9' 0"

Kitchen 12' 4" x 7' 9" **Bedroom Two** 10' 2" x 8' 0"

**Bathroom** 

#### **Outside**

**Fully Enclosed Low Maintenance Rear** Garden in Paving with Outside Light

johnminnis.co.uk

This well presented mid terrace property is ideally located off the Donaghadee Road in Bangor. It offers excellent convenience to local shops and amenities, Bangor town centre and Ballyholme beach and village as well as main arterial routes for the city commuter. Having been well presented by the current owners there is very little left to do but move your furniture in and enjoy. The accommodation in brief comprises living room with open fire, modern fitted kitchen, two first floor bedrooms and bathroom with white suite. Outside benefits from a front and low maintenance fully enclosed rear garden in paving. Oil fired central heating and uPVC double glazing add to the list of