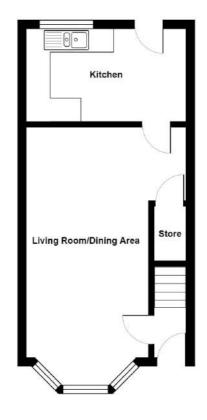

# Accommodation

### **Ground Floor**

First Floor

**Reception Hall** 

Landing

**Living Room** 21' 4" x 13' 7" **Bedroom One** 10' 5" x 9' 0"

Kitchen 12' 4" x 7' 9" **Bedroom Two** 10' 2" x 8' 0"

**Bathroom** 