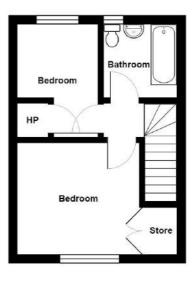

# Accommodation

### **Ground Floor**

First Floor

**Reception Hall** 

Landing

**Living Room** 21' 4" x 13' 7" **Bedroom One** 10' 5" x 9' 0"

Kitchen 12' 4" x 7' 9" **Bedroom Two** 10' 2" x 8' 0"

**Bathroom** 