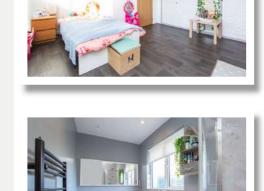

#### **Ground Floor**

First Floor

Reception Hall

Landing

**Living Room** 14'5" x 10'4"

**Bedroom One** 14'8" x 12'3"

Kitchen 13'6" x 8'9" **Bedroom Two** 10'5" x 9'3"

**Bedroom Three** 10'5" x 9'2"

johnminnis.co.uk

This is an ideal opportunity to purchase an semi detached property tucked away in a quiet culde-sac position providing excellent convenience to Donaghadee's thriving town centre as well as Newtownards and Bangor. Occupying a superb site the property comprises living room, fitted kitchen with dining area, bedroom and bathroom, with four piece white suite to include bath and separate shower, on the ground floor. Upstairs there are two good sized bedrooms. Outside there is a front garden in lawns, tarmac driveway with parking and fully enclosed private rear garden in lawns with extensive paved patio barbecue area and provides ample room to extend subject to necessary approvals. Other benefits include Phoenix Gas heating, uPVC double glazed windows, guttering and soffits, large attached garage and lean-to conservatory.