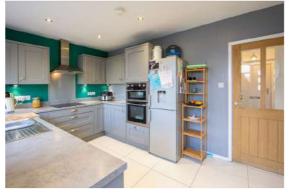

#### **Ground Floor**

First Floor

Reception Hall

Landing

**Living Room** 14'5" x 10'4"

**Bedroom One** 14'8" x 12'3"

Kitchen 13'6" x 8'9" **Bedroom Two** 10'5" x 9'3"

**Bedroom Three** 10'5" x 9'2"

johnminnis.co.uk

This is an ideal opportunity to purchase an semi detached property tucked away in a quiet culde-sac position providing excellent convenience to Donaghadee's thriving town centre as well as Newtownards and Bangor. Occupying a superb site the property comprises living room, fitted kitchen with dining area, bedroom and bathroom, with four piece white suite to include bath and separate shower, on the ground floor. Upstairs there are two good sized bedrooms. Outside there is a front garden in lawns, tarmac driveway with parking and fully enclosed private rear garden in lawns with extensive paved patio barbecue area and provides ample room to extend subject to necessary approvals. Other benefits include Phoenix Gas heating, uPVC double glazed windows, guttering and soffits, large attached garage and lean-to conservatory.