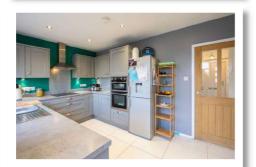

#### **Ground Floor**

First Floor

Reception Hall

Landing

**Living Room** 14'5" x 10'4"

**Bedroom One** 14'8" x 12'3"

Kitchen 13'6" x 8'9" **Bedroom Two** 10'5" x 9'3"

**Bedroom Three** 10'5" x 9'2"

johnminnis.co.uk

This is an ideal opportunity to purchase an semi detached property tucked away in a quiet culde-sac position providing excellent convenience to Donaghadee's thriving town centre as well as Newtownards and Bangor. Occupying a superb site the property comprises living room, fitted kitchen with dining area, bedroom and bathroom, with four piece white suite to include bath and separate shower, on the ground floor. Upstairs there are two good sized bedrooms. Outside there is a front garden in lawns, tarmac driveway with parking and fully enclosed private rear garden in lawns with extensive paved patio barbecue area and provides ample room to extend subject to necessary approvals. Other benefits include Phoenix Gas heating, uPVC double glazed windows, guttering and soffits, large attached garage and lean-to conservatory.