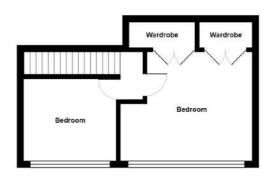

#### **Ground Floor**

First Floor

Reception Hall

Landing

**Living Room** 14'5" x 10'4"

**Bedroom One** 14'8" x 12'3"

Kitchen 13'6" x 8'9" **Bedroom Two** 10'5" x 9'3"

**Bedroom Three** 10'5" x 9'2"

johnminnis.co.uk

This is an ideal opportunity to purchase an semi detached property tucked away in a quiet culde-sac position providing excellent convenience to Donaghadee's thriving town centre as well as Newtownards and Bangor. Occupying a superb site the property comprises living room, fitted kitchen with dining area, bedroom and bathroom, with four piece white suite to include bath and separate shower, on the ground floor. Upstairs there are two good sized bedrooms. Outside there is a front garden in lawns, tarmac driveway with parking and fully enclosed private rear garden in lawns with extensive paved patio barbecue area and provides ample room to extend subject to necessary approvals. Other benefits include Phoenix Gas heating, uPVC double glazed windows, guttering and soffits, large attached garage and lean-to conservatory.