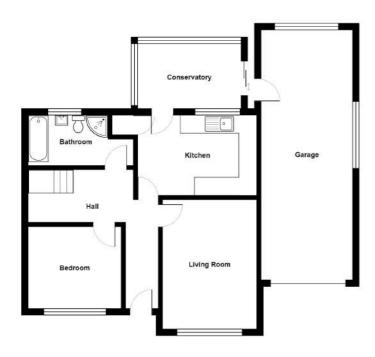

#### **Ground Floor**

First Floor

Reception Hall

Landing

**Living Room** 14'5" x 10'4"

**Bedroom One** 14'8" x 12'3"

Kitchen 13'6" x 8'9" **Bedroom Two** 10'5" x 9'3"

**Bedroom Three** 10'5" x 9'2"

**Bathroom** 

Garage 28'3" x 10'1"

**Outside** 

Front Garden with **Parking** 

**Fully Enclosed Rear** Garden

> For more information and photographs regarding the accommodation in this property, please visit:

johnminnis.co.uk

This is an ideal opportunity to purchase an semi detached property tucked away in a quiet culde-sac position providing excellent convenience to Donaghadee's thriving town centre as well as Newtownards and Bangor. Occupying a superb site the property comprises living room, fitted kitchen with dining area, bedroom and bathroom, with four piece white suite to include bath and separate shower, on the ground floor. Upstairs there are two good sized bedrooms. Outside there is a front garden in lawns, tarmac driveway with parking and fully enclosed private rear garden in lawns with extensive paved patio barbecue area and provides ample room to extend subject to necessary approvals. Other benefits include Phoenix Gas heating, uPVC double glazed windows, guttering and soffits, large attached garage and lean-to conservatory.