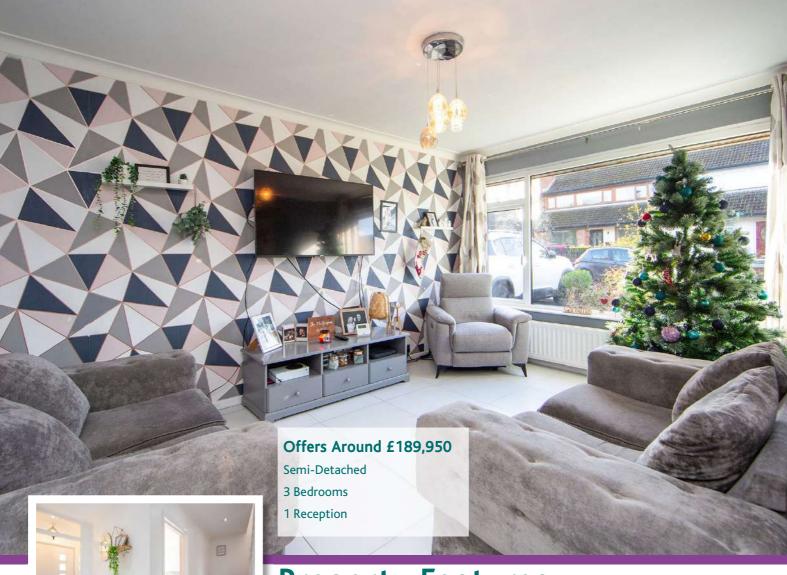

#### **Ground Floor**

First Floor

Reception Hall

Landing

**Living Room** 14'5" x 10'4"

**Bedroom One** 14'8" x 12'3"

Kitchen 13'6" x 8'9" **Bedroom Two** 10'5" x 9'3"

**Bedroom Three** 10'5" x 9'2"

johnminnis.co.uk

This is an ideal opportunity to purchase an semi detached property tucked away in a quiet culde-sac position providing excellent convenience to Donaghadee's thriving town centre as well as Newtownards and Bangor. Occupying a superb site the property comprises living room, fitted kitchen with dining area, bedroom and bathroom, with four piece white suite to include bath and separate shower, on the ground floor. Upstairs there are two good sized bedrooms. Outside there is a front garden in lawns, tarmac driveway with parking and fully enclosed private rear garden in lawns with extensive paved patio barbecue area and provides ample room to extend subject to necessary approvals. Other benefits include Phoenix Gas heating, uPVC double glazed windows, guttering and soffits, large attached garage and lean-to conservatory.