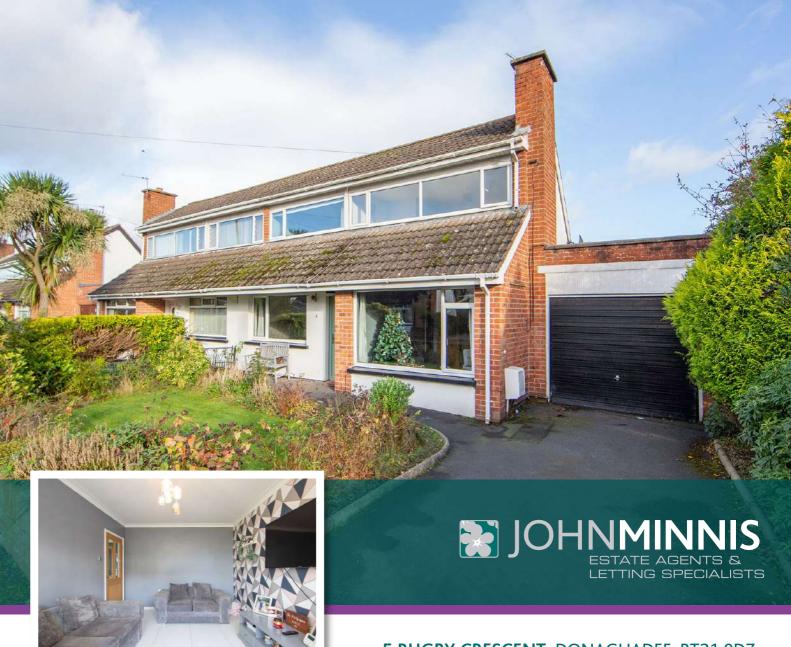

**5 RUGBY CRESCENT,** DONAGHADEE, BT21 0DZ OFFERS AROUND £189,950

Scan for Property Details and to Arrange a Viewing

- Attractive Semi Detached Property in Quiet Cul-de-sac Position
- Superb Private Site Providing Ample Room to Extend Subject to Necessary Approvals
- Well Presented Throughout Leaving Little Left to do But Move Your Furniture in and Enjoy
- Spacious Living Room
- Kitchen with Dining Area
- Flexible Accommodation
- Three Bedrooms, One of Which is on the Ground Floor
- Ground Floor Bathroom with Four Piece White Suite to Include Bath and Separate Shower
- · Phoenix Gas Heating
- uPVC Double Glazed Windows, Guttering and Soffits
- Front Garden in Lawns
- Good Sized Fully Enclosed Rear Garden in Lawns with Extensive Paved Patio Barbecue Area
- Tarmac Driveway with Parking
- Large Attached Garage
- Lean-to Conservatory
- Easily Accessible to Donaghadee's Thriving Town Centre, Newtownards and Bangor
- Wide Ranging Appeal to a Host of Potential Purchasers Including Young Professionals, First Time Buyers, Those Looking to Downsize and the Retired
- Many Amenities Within the Town Including Shops, Cafes, Restaurants, Picturesque Lighthouse and Harbour

johnminnis.co.uk

This is an ideal opportunity to purchase an semi detached property tucked away in a quiet culde-sac position providing excellent convenience to Donaghadee's thriving town centre as well as Newtownards and Bangor. Occupying a superb site the property comprises living room, fitted kitchen with dining area, bedroom and bathroom, with four piece white suite to include bath and separate shower, on the ground floor. Upstairs there are two good sized bedrooms. Outside there is a front garden in lawns, tarmac driveway with parking and fully enclosed private rear garden in lawns with extensive paved patio barbecue area and provides ample room to extend subject to necessary approvals. Other benefits include Phoenix Gas heating, uPVC double glazed windows, guttering and soffits, large attached garage and lean-to conservatory.