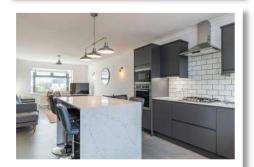

#### Outside

**Detached Garage** 20' 4" x 10' 3"

**Tarmac Driveway** 

johnminnis.co.uk

The accommodation comprises of a stunning open plan living/kitchen area, three well proportioned bedrooms and a recently installed shower room. The kitchen has been newly installed and includes large island table and quartz work surfaces. Outside there is a front garden laid in lawns and an enclosed low maintenance rear garden, tarmac driveway providing off-street parking and a detached garage. The property is further enhanced by having gas fired central heating and uPVC double glazing.