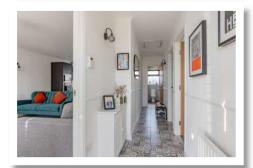

#### **Ground Floor**

**Spacious Reception Hall** 

Living Room Open Plan to Kitchen 28' 8" x 13' 1"

**Bedroom One** 10' 9" x 9' 9"

**Bedroom Two** 10' 0" x 8' 9"

**Bedroom Three** 10' 0" x 7' 1"

**Shower Room** 

#### Outside

**Detached Garage** 20' 4" x 10' 3"

**Tarmac Driveway** 

johnminnis.co.uk

The accommodation comprises of a stunning open plan living/kitchen area, three well proportioned bedrooms and a recently installed shower room. The kitchen has been newly installed and includes large island table and quartz work surfaces. Outside there is a front garden laid in lawns and an enclosed low maintenance rear garden, tarmac driveway providing off-street parking and a detached garage. The property is further enhanced by having gas fired central heating and uPVC double glazing.