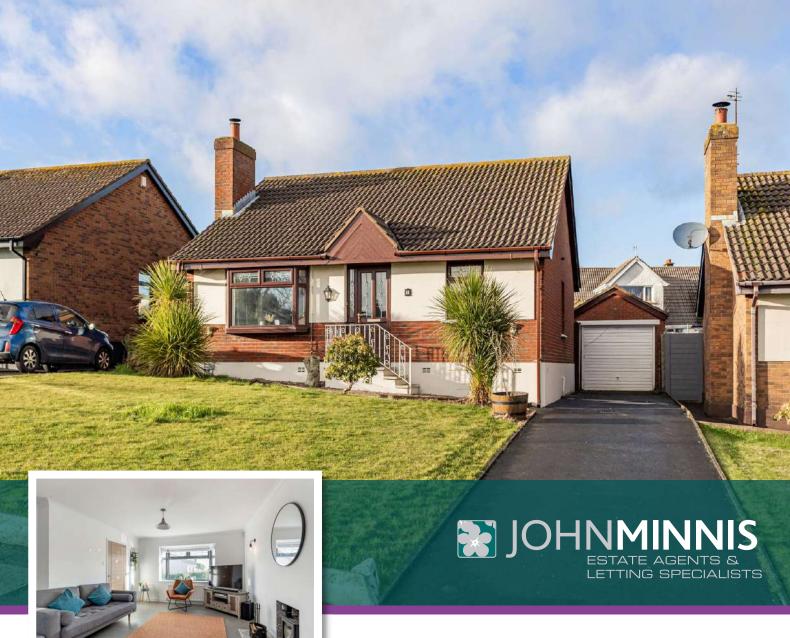

**7 CYPRESS WAY,** DONAGHADEE, BT21 0QQ OFFERS AROUND **£225,000** 

Scan for Property Details and to Arrange a Viewing

- Attractive Detached Bungalow in Popular Residential Location Just off the Killaughey Road
- Recently Modernised and Tastefully Decorated Throughout
- Within Close Proximity of Donaghadee's Thriving Town Centre, Local Shops and Amenities
- Spacious Living Room with Cast Iron Multi Fuel Burning Stove
- Newly Fitted Kitchen with Large Island Table, Quartz Work Surfaces Open Plan to Living Room
- Three Well Proportioned Bedrooms
- Recently Installed Shower Room
- Front and Enclosed Low Maintenance Rear Garden
- Detached Garage
- Tarmac Driveway Providing Generous Off-Street Parking
- Gas Fired Central Heating and uPVC Double Glazing
- Early Viewing Strongly Recommended to Fully Appreciate all that is on Offer

#### Outside

**Detached Garage** 20' 4" x 10' 3"

**Tarmac Driveway** 

johnminnis.co.uk

The accommodation comprises of a stunning open plan living/kitchen area, three well proportioned bedrooms and a recently installed shower room. The kitchen has been newly installed and includes large island table and quartz work surfaces. Outside there is a front garden laid in lawns and an enclosed low maintenance rear garden, tarmac driveway providing off-street parking and a detached garage. The property is further enhanced by having gas fired central heating and uPVC double glazing.