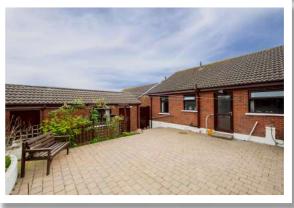

#### Outside

**Detached Garage** 20' 4" x 10' 3"

**Tarmac Driveway** 

johnminnis.co.uk

The accommodation comprises of a stunning open plan living/kitchen area, three well proportioned bedrooms and a recently installed shower room. The kitchen has been newly installed and includes large island table and quartz work surfaces. Outside there is a front garden laid in lawns and an enclosed low maintenance rear garden, tarmac driveway providing off-street parking and a detached garage. The property is further enhanced by having gas fired central heating and uPVC double glazing.