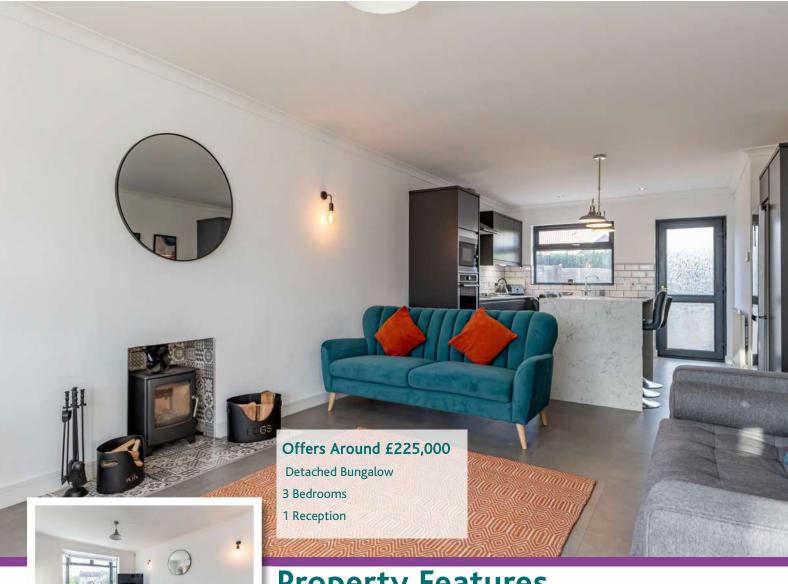

**7 CYPRESS WAY,** DONAGHADEE, BT21 0QQ OFFERS AROUND **£225,000** 

Scan for Property Details and to Arrange a Viewing

- Attractive Detached Bungalow in Popular Residential Location Just off the Killaughey Road
- Recently Modernised and Tastefully Decorated Throughout
- Within Close Proximity of Donaghadee's Thriving Town Centre, Local Shops and Amenities
- Spacious Living Room with Cast Iron Multi Fuel Burning Stove
- Newly Fitted Kitchen with Large Island Table, Quartz Work Surfaces Open Plan to Living Room
- Three Well Proportioned Bedrooms
- Recently Installed Shower Room
- Front and Enclosed Low Maintenance Rear Garden
- Detached Garage
- Tarmac Driveway Providing Generous Off-Street Parking
- Gas Fired Central Heating and uPVC Double Glazing
- Early Viewing Strongly Recommended to Fully Appreciate all that is on Offer

#### Outside

**Detached Garage** 20' 4" x 10' 3"

**Tarmac Driveway** 

johnminnis.co.uk

The accommodation comprises of a stunning open plan living/kitchen area, three well proportioned bedrooms and a recently installed shower room. The kitchen has been newly installed and includes large island table and quartz work surfaces. Outside there is a front garden laid in lawns and an enclosed low maintenance rear garden, tarmac driveway providing off-street parking and a detached garage. The property is further enhanced by having gas fired central heating and uPVC double glazing.