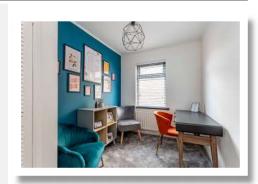

#### **Ground Floor**

**Spacious Reception Hall** 

Living Room Open Plan to Kitchen 28' 8" x 13' 1"

**Bedroom One** 10' 9" x 9' 9"

**Bedroom Two** 10' 0" x 8' 9"

**Bedroom Three** 10' 0" x 7' 1"

**Shower Room** 

#### Outside

**Detached Garage** 20' 4" x 10' 3"

**Tarmac Driveway** 

johnminnis.co.uk

The accommodation comprises of a stunning open plan living/kitchen area, three well proportioned bedrooms and a recently installed shower room. The kitchen has been newly installed and includes large island table and quartz work surfaces. Outside there is a front garden laid in lawns and an enclosed low maintenance rear garden, tarmac driveway providing off-street parking and a detached garage. The property is further enhanced by having gas fired central heating and uPVC double glazing.