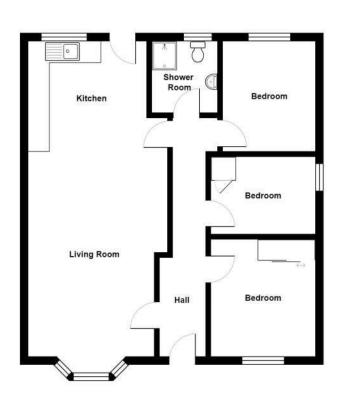

## **Accommodation**

#### **Ground Floor**

**Spacious Reception Hall** 

Living Room Open Plan to Kitchen 28' 8" x 13' 1"

**Bedroom One** 10' 9" x 9' 9"

**Bedroom Two** 10' 0" x 8' 9"

**Bedroom Three** 10' 0" x 7' 1"

**Shower Room** 

#### Outside

**Detached Garage** 20' 4" x 10' 3"

**Tarmac Driveway** 

johnminnis.co.uk

The accommodation comprises of a stunning open plan living/kitchen area, three well proportioned bedrooms and a recently installed shower room. The kitchen has been newly installed and includes large island table and quartz work surfaces. Outside there is a front garden laid in lawns and an enclosed low maintenance rear garden, tarmac driveway providing off-street parking and a detached garage. The property is further enhanced by having gas fired central heating and uPVC double glazing.