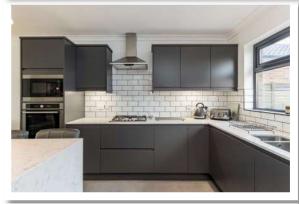

#### Outside

**Detached Garage** 20' 4" x 10' 3"

**Tarmac Driveway** 

johnminnis.co.uk

The accommodation comprises of a stunning open plan living/kitchen area, three well proportioned bedrooms and a recently installed shower room. The kitchen has been newly installed and includes large island table and quartz work surfaces. Outside there is a front garden laid in lawns and an enclosed low maintenance rear garden, tarmac driveway providing off-street parking and a detached garage. The property is further enhanced by having gas fired central heating and uPVC double glazing.