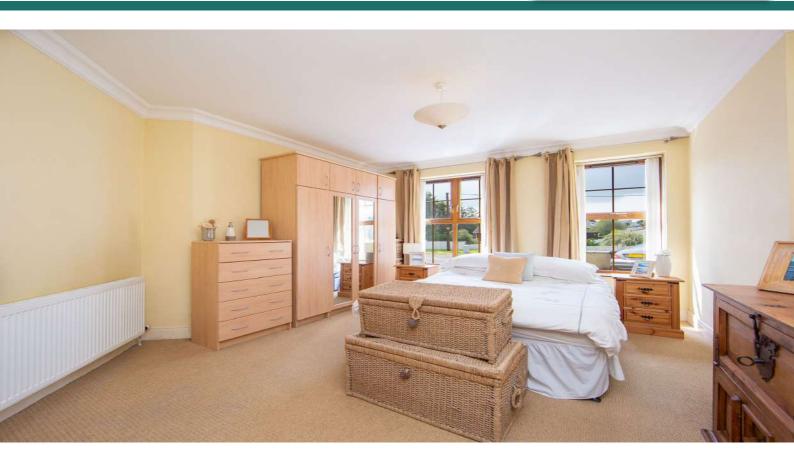

#### **Ground Floor**

Reception Hall

**Bedroom One** 14'5" x 12'11'

Living Room 15'2" x 13'11"

**Shower Room** 

**Dining Room** 10'4" x 8'4"

**Bedroom Two** 10' x 8'4"

Kitchen 9'9" x 6'9" **Bathroom** 