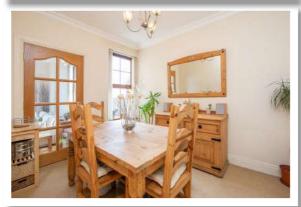

#### **Ground Floor**

Reception Hall

**Bedroom One** 14'5" x 12'11'

Living Room 15'2" x 13'11"

**Shower Room** 

**Dining Room** 10'4" x 8'4"

**Bedroom Two** 10' x 8'4"

Kitchen 9'9" x 6'9" **Bathroom** 