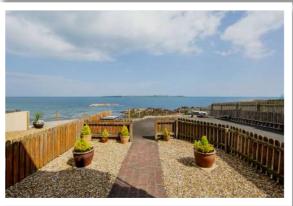

**67A WARREN ROAD,** DONAGHADEE, BT21 0PQ OFFERS AROUND **£224,950** 

Scan for Property Details and to Arrange a Viewing

- Outstanding Ground Floor Apartment
- Stunning Views of Donaghadee Sound, Irish Sea, Copeland Islands and Beyond
- Bright, Spacious and Versatile Accommodation
- Living Room with Stunning Views and Double Glazed Sliding Patio Door to Garden
- Dining Room with Views to Donaghadee Sound, Copeland Islands and Beyond
- Fitted Kitchen with Range of Units
- Two Bedrooms, Both with Cornice Ceiling, Main Bedroom with En Suite Shower
- · Bathroom with Three Piece White Suite
- · Phoenix Gas Heating
- · Double Glazed Windows
- Off-Street Parking
- Privately Owned Easily Maintained Shore Side Garden Area with Paving and Loose Stones
- Conveniently Positioned with Easy Access into Donaghadee's Thriving Town Centre with Shops, Cafes, Restaurants, Golf Club, Picturesque Lighthouse and Harbour
- Wide Ranging Appeal to a Host of Potential Purchasers Including First Time Buyers, Young Professionals, Investors, Holiday Home Market, the Retired and Those Looking to Downsize
- Groomsport and Bangor are Also Easily Accessible

#### Outside

**Off Street Parking** 

**Easily Maintained** Shore side Garden Area

johnminnis.co.uk

Properties of this calibre rarely make it to the market and as a result we expect demand to be high and to a wide range of prospective purchasers including first time buyers, young professionals, holiday home market, investors, those looking to downsize and the retired. A viewing is thoroughly recommended at your earliest opportunity so as to appreciate its entirety.