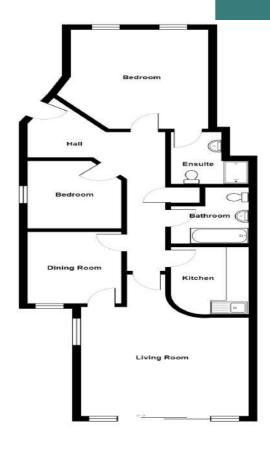

#### **Ground Floor**

Reception Hall

**Bedroom One** 14'5" x 12'11'

Living Room 15'2" x 13'11"

**Shower Room** 

**Dining Room** 10'4" x 8'4"

**Bedroom Two** 10' x 8'4"

Kitchen 9'9" x 6'9" **Bathroom** 