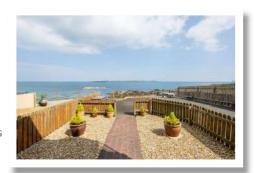

**67A WARREN ROAD,** DONAGHADEE, BT21 0PQ OFFERS AROUND **£224,950** 

Scan for Property Details and to Arrange a Viewing

- Outstanding Ground Floor Apartment
- Stunning Views of Donaghadee Sound, Irish Sea, Copeland Islands and Beyond
- Bright, Spacious and Versatile Accommodation
- Living Room with Stunning Views and Double Glazed Sliding Patio Door to Garden
- Dining Room with Views to Donaghadee Sound, Copeland Islands and Beyond
- Fitted Kitchen with Range of Units
- Two Bedrooms, Both with Cornice Ceiling, Main Bedroom with En Suite Shower
- · Bathroom with Three Piece White Suite
- · Phoenix Gas Heating
- · Double Glazed Windows
- Off-Street Parking
- Privately Owned Easily Maintained Shore Side Garden Area with Paving and Loose Stones
- Conveniently Positioned with Easy Access into Donaghadee's Thriving Town Centre with Shops, Cafes, Restaurants, Golf Club, Picturesque Lighthouse and Harbour
- Wide Ranging Appeal to a Host of Potential Purchasers Including First Time Buyers, Young Professionals, Investors, Holiday Home Market, the Retired and Those Looking to Downsize
- Groomsport and Bangor are Also Easily Accessible

#### Outside

**Off Street Parking** 

**Easily Maintained** Shore side Garden Area

johnminnis.co.uk

Properties of this calibre rarely make it to the market and as a result we expect demand to be high and to a wide range of prospective purchasers including first time buyers, young professionals, holiday home market, investors, those looking to downsize and the retired. A viewing is thoroughly recommended at your earliest opportunity so as to appreciate its entirety.