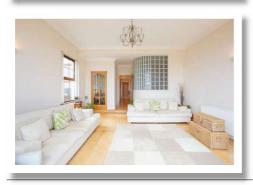

#### **Ground Floor**

Reception Hall

**Bedroom One** 14'5" x 12'11'

Living Room 15'2" x 13'11"

**Shower Room** 

**Dining Room** 10'4" x 8'4"

**Bedroom Two** 10' x 8'4"

Kitchen 9'9" x 6'9" **Bathroom** 