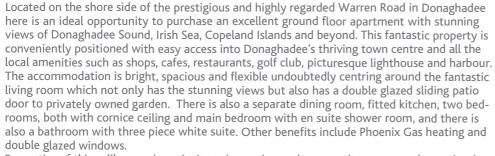

**67A WARREN ROAD,** DONAGHADEE, BT21 0PQ OFFERS AROUND **£224,950** 

Scan for Property Details and to Arrange a Viewing

- Outstanding Ground Floor Apartment
- Stunning Views of Donaghadee Sound, Irish Sea, Copeland Islands and Beyond
- Bright, Spacious and Versatile Accommodation
- Living Room with Stunning Views and Double Glazed Sliding Patio Door to Garden
- Dining Room with Views to Donaghadee Sound, Copeland Islands and Beyond
- Fitted Kitchen with Range of Units
- Two Bedrooms, Both with Cornice Ceiling, Main Bedroom with En Suite Shower
- · Bathroom with Three Piece White Suite
- · Phoenix Gas Heating
- · Double Glazed Windows
- Off-Street Parking
- Privately Owned Easily Maintained Shore Side Garden Area with Paving and Loose Stones
- Conveniently Positioned with Easy Access into Donaghadee's Thriving Town Centre with Shops, Cafes, Restaurants, Golf Club, Picturesque Lighthouse and Harbour
- Wide Ranging Appeal to a Host of Potential Purchasers Including First Time Buyers, Young Professionals, Investors, Holiday Home Market, the Retired and Those Looking to Downsize
- Groomsport and Bangor are Also Easily Accessible