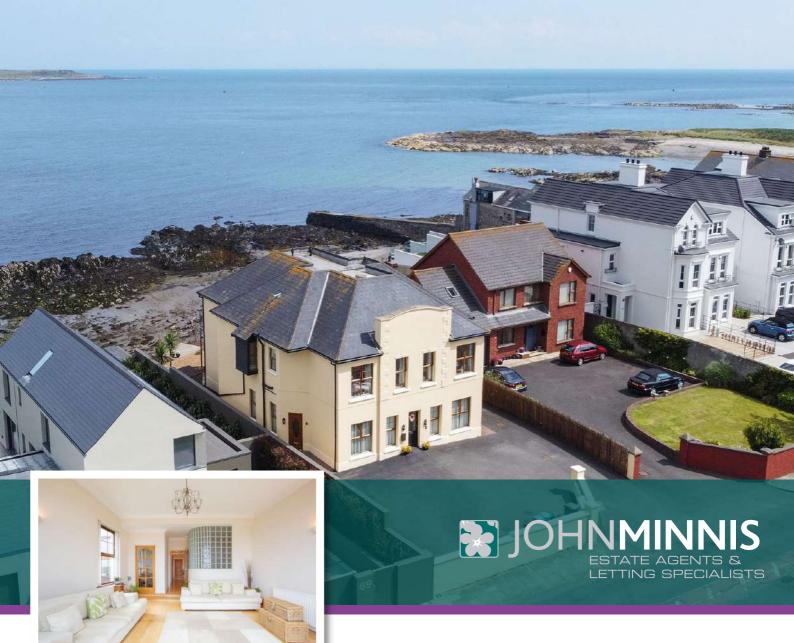

**67A WARREN ROAD,** DONAGHADEE, BT21 0PQ OFFERS AROUND **£224,950** 

Scan for Property Details and to Arrange a Viewing

- Outstanding Ground Floor Apartment
- Stunning Views of Donaghadee Sound, Irish Sea, Copeland Islands and Beyond
- Bright, Spacious and Versatile Accommodation
- Living Room with Stunning Views and Double Glazed Sliding Patio Door to Garden
- Dining Room with Views to Donaghadee Sound, Copeland Islands and Beyond
- Fitted Kitchen with Range of Units
- Two Bedrooms, Both with Cornice Ceiling, Main Bedroom with En Suite Shower
- · Bathroom with Three Piece White Suite
- · Phoenix Gas Heating
- · Double Glazed Windows
- Off-Street Parking
- Privately Owned Easily Maintained Shore Side Garden Area with Paving and Loose Stones
- Conveniently Positioned with Easy Access into Donaghadee's Thriving Town Centre with Shops, Cafes, Restaurants, Golf Club, Picturesque Lighthouse and Harbour
- Wide Ranging Appeal to a Host of Potential Purchasers Including First Time Buyers, Young Professionals, Investors, Holiday Home Market, the Retired and Those Looking to Downsize
- Groomsport and Bangor are Also Easily Accessible