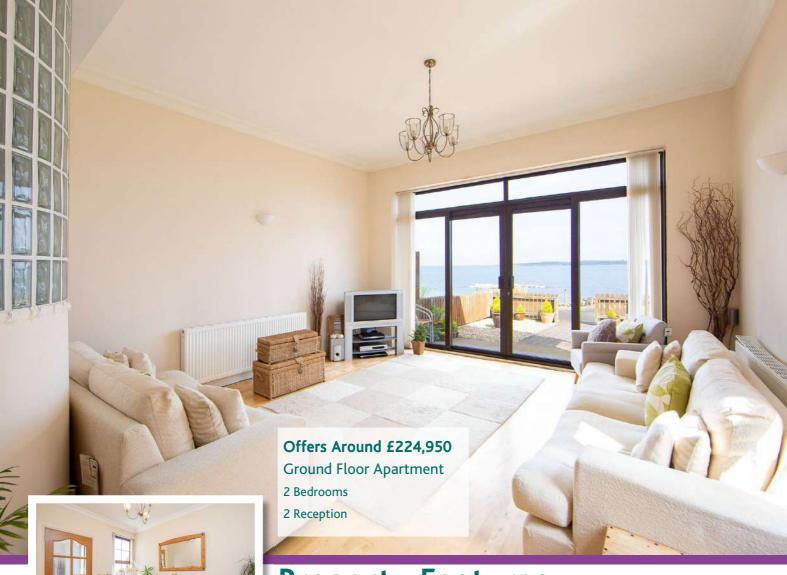

**67A WARREN ROAD,** DONAGHADEE, BT21 0PQ OFFERS AROUND **£224,950** 

Scan for Property Details and to Arrange a Viewing

- Outstanding Ground Floor Apartment
- Stunning Views of Donaghadee Sound, Irish Sea, Copeland Islands and Beyond
- Bright, Spacious and Versatile Accommodation
- Living Room with Stunning Views and Double Glazed Sliding Patio Door to Garden
- Dining Room with Views to Donaghadee Sound, Copeland Islands and Beyond
- Fitted Kitchen with Range of Units
- Two Bedrooms, Both with Cornice Ceiling, Main Bedroom with En Suite Shower
- · Bathroom with Three Piece White Suite
- · Phoenix Gas Heating
- · Double Glazed Windows
- Off-Street Parking
- Privately Owned Easily Maintained Shore Side Garden Area with Paving and Loose Stones
- Conveniently Positioned with Easy Access into Donaghadee's Thriving Town Centre with Shops, Cafes, Restaurants, Golf Club, Picturesque Lighthouse and Harbour
- Wide Ranging Appeal to a Host of Potential Purchasers Including First Time Buyers, Young Professionals, Investors, Holiday Home Market, the Retired and Those Looking to Downsize
- Groomsport and Bangor are Also Easily Accessible

#### **Ground Floor**

Reception Hall

**Bedroom One** 14'5" x 12'11'

Living Room 15'2" x 13'11"

**Shower Room** 

**Dining Room** 10'4" x 8'4"

**Bedroom Two** 10' x 8'4"

Kitchen 9'9" x 6'9" **Bathroom** 