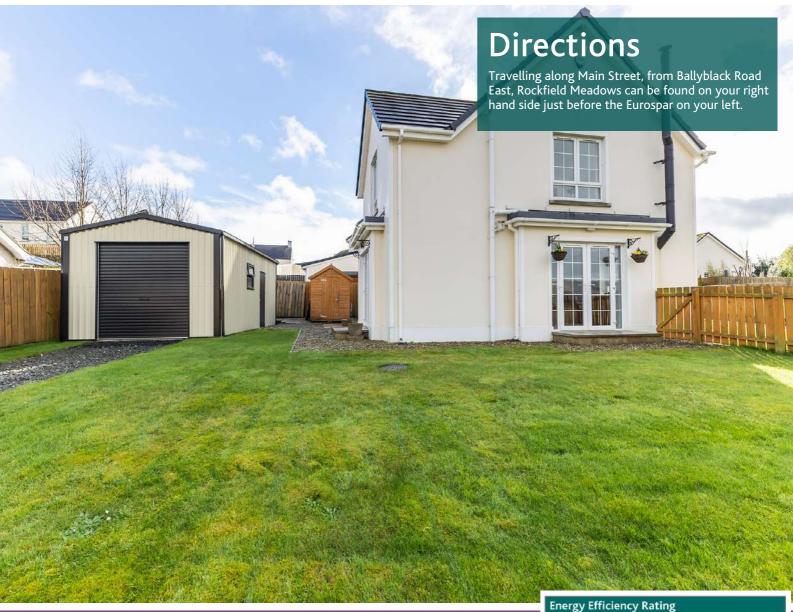

#### Outside

Front, Side and Rear Garden Laid in Lawns

**Two Gravel Driveways** 

**Recently Installed Steel** Garage

For more information and photographs regarding the accommodation in this property, please visit:

Outside benefits from a corner site with well maintained gardens to the front, side and rear as well as generous parking and a large garage. A ground floor WC, Oil fired central heating and uPVC double glazing add to the list of features this fine home has to offer.