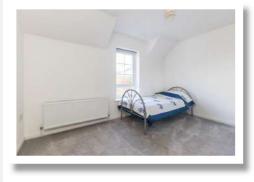

Kitchen with **Dining Area** 12' 10" x 9' 7"

Sun Room 13' 1" x 11' 7"

14' 2" x 11' 10"

**En suite Shower Room** 

**Bedroom Two** 13' 1" x 9' 11"

**Bedroom Three** 13' 1" x 8' 4'

**Bathroom** 

Roofspace

johnminnis.co.uk

This modern recently constructed detached home has been finished to a superb standard throughout leaving little left to do but set your furniture in and enjoy. In brief, the bright and spacious accommodation comprises of a large living room with wood burning stove and uPVC double glazed French doors to garden, modern fitted kitchen with excellent range of integrated appliances and ample space for dining, open plan to sun room to the ground floor. Upstairs there are three well appointed double bedrooms, master with contemporary en suite shower room and main bathroom with white suite.