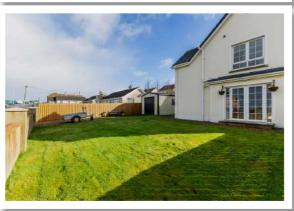

#### Outside

Front, Side and Rear Garden Laid in Lawns

**Two Gravel Driveways** 

**Recently Installed Steel** Garage

For more information and photographs regarding the accommodation in this property, please visit:

Outside benefits from a corner site with well maintained gardens to the front, side and rear as well as generous parking and a large garage. A ground floor WC, Oil fired central heating and uPVC double glazing add to the list of features this fine home has to offer.