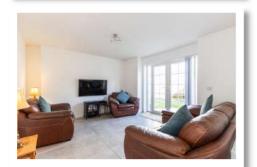

#### **Ground Floor**

First Floor

**Spacious Reception Hall** 

Landing

WC

**Bedroom One** 

**Utility Store** 

**Living Room** 14' 3" x 14' 2"

johnminnis.co.uk

This modern recently constructed detached home has been finished to a superb standard throughout leaving little left to do but set your furniture in and enjoy. In brief, the bright and spacious accommodation comprises of a large living room with wood burning stove and uPVC double glazed French doors to garden, modern fitted kitchen with excellent range of integrated appliances and ample space for dining, open plan to sun room to the ground floor. Upstairs there are three well appointed double bedrooms, master with contemporary en suite shower room and main bathroom with white suite.