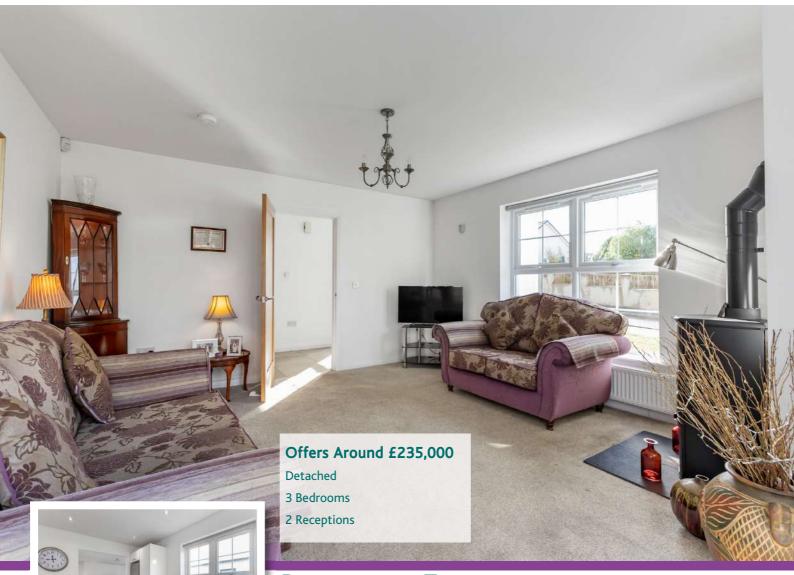

1 ROCKFIELD MEADOWS, CARROWDORE, BT22 2WW OFFERS AROUND £235,000

Scan for Property Details and to Arrange a Viewing

- Recently Constructed and Well Presented Detached Home
- Large Corner Site with Gardens to the Front, Side and Rear
- Spacious Living Room with Wood Burning Stove
- Modern Fitted Kitchen with Excellent Range of Integrated Appliances and Space for Dining
- Sun Room with uPVC Double Glazed Doors to Garden
- Three Well Appointed Double Bedrooms
- Master with En Suite Shower Room
- Bathroom with Contemporary White Suite
- Oil Fired Central Heating
- uPVC Double Glazing Throughout
- Detached Garage
- Two Separate Driveways Providing Generous Parking for Cars, Motorhome or Trailers
- Ground Floor WC
- Convenient Location Providing Ease of Access to Donaghadee, Newtownards and Belfast City Centre
- Early Viewing Strongly Recommended to Fully Appreciate all that is on Offer
- No Expense Spared on Fixtures and Fittings

johnminnis.co.uk

This modern recently constructed detached home has been finished to a superb standard throughout leaving little left to do but set your furniture in and enjoy. In brief, the bright and spacious accommodation comprises of a large living room with wood burning stove and uPVC double glazed French doors to garden, modern fitted kitchen with excellent range of integrated appliances and ample space for dining, open plan to sun room to the ground floor. Upstairs there are three well appointed double bedrooms, master with contemporary en suite shower room and main bathroom with white suite.