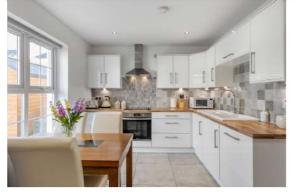

johnminnis.co.uk

This modern recently constructed detached home has been finished to a superb standard throughout leaving little left to do but set your furniture in and enjoy. In brief, the bright and spacious accommodation comprises of a large living room with wood burning stove and uPVC double glazed French doors to garden, modern fitted kitchen with excellent range of integrated appliances and ample space for dining, open plan to sun room to the ground floor. Upstairs there are three well appointed double bedrooms, master with contemporary en suite shower room and main bathroom with white suite.