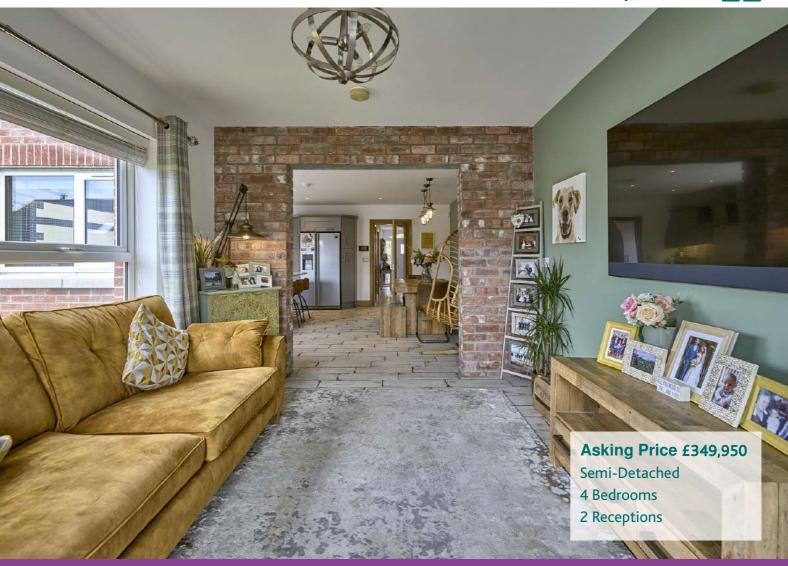

The ground floor comprises living room with feature limestone fireplace, gas coal effect fire and built-in cabinetry to include shelving and cupboard. There is a superb modern fitted kitchen with range of integrated appliances to include wine cooler, quartz work surfaces and island unit with quartz worktop and breakfast bar. The kitchen is open plan to casual dining/family area which in turn then leads to a delightful sun room with Morso wood burning stove, feature natural brick wall and double glazed French doors to the rear garden. Upstairs this fine home is further enhanced by having four well proportioned bedrooms including main bedroom with views to Belfast Lough, dressing room and en suite shower room. There is also a bathroom with four piece white suite to include bath and separate shower.

# **Property Features**

- Outstanding Large Semi Detached Modern Home
- Finished to an Exceptional Standard Throughout Leaving Little Left to do but Move Your Furniture in and Enjoy
- Bright, Spacious and Flexible Accommodation with that All-Important Feeling of Warmth and Character
- Living Room with Feature Limestone Fireplace, Gas Coal Effect Fire and Built-in Cabinetry
- Superb Modern Fitted Kitchen with Quartz Work Surfaces and Range of Integrated Appliances which Include Wine Cooler and Island Unit with Quartz Worktop, the Kitchen is Open Plan to Casual Dining/Family Area
- Sun Room with Morso Wood Burning Stove, Feature Natural Brick Wall and uPVC Double Glazed Doors to Rear Garden
- Separate Utility Room
- Four Well Proportioned Bedrooms
- Main Bedroom with Views to Belfast Lough, Dressing Room and En Suite Shower Room
- Bathroom with Four Piece White Suite to Include Bath and Separate Shower