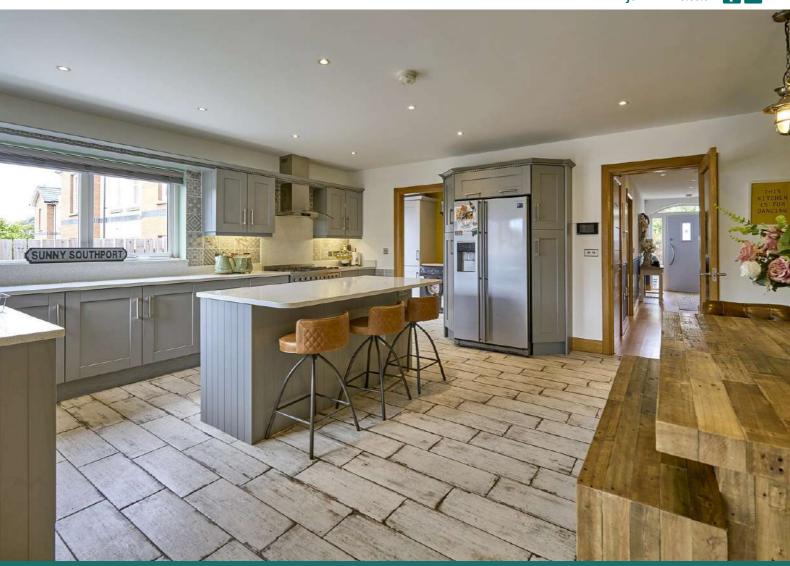

The ground floor comprises living room with feature limestone fireplace, gas coal effect fire and built-in cabinetry to include shelving and cupboard. There is a superb modern fitted kitchen with range of integrated appliances to include wine cooler, quartz work surfaces and island unit with quartz worktop and breakfast bar. The kitchen is open plan to casual dining/family area which in turn then leads to a delightful sun room with Morso wood burning stove, feature natural brick wall and double glazed French doors to the rear garden. Upstairs this fine home is further enhanced by having four well proportioned bedrooms including main bedroom with views to Belfast Lough, dressing room and en suite shower room. There is also a bathroom with four piece white suite to include bath and separate shower.

# **Property Features**

- Outstanding Large Semi Detached Modern Home
- Finished to an Exceptional Standard Throughout Leaving Little Left to do but Move Your Furniture in and Enjoy
- Bright, Spacious and Flexible Accommodation with that All-Important Feeling of Warmth and Character
- Living Room with Feature Limestone Fireplace, Gas Coal Effect Fire and Built-in Cabinetry
- Superb Modern Fitted Kitchen with Quartz Work Surfaces and Range of Integrated Appliances which Include Wine Cooler and Island Unit with Quartz Worktop, the Kitchen is Open Plan to Casual Dining/Family Area
- Sun Room with Morso Wood Burning Stove, Feature Natural Brick Wall and uPVC Double Glazed Doors to Rear Garden
- Separate Utility Room
- Four Well Proportioned Bedrooms
- Main Bedroom with Views to Belfast Lough, Dressing Room and En Suite Shower Room
- Bathroom with Four Piece White Suite to Include Bath and Separate Shower