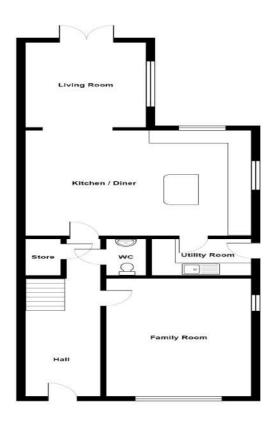

The ground floor comprises living room with feature limestone fireplace, gas coal effect fire and built-in cabinetry to include shelving and cupboard. There is a superb modern fitted kitchen with range of integrated appliances to include wine cooler, quartz work surfaces and island unit with quartz worktop and breakfast bar. The kitchen is open plan to casual dining/family area which in turn then leads to a delightful sun room with Morso wood burning stove, feature natural brick wall and double glazed French doors to the rear garden. Upstairs this fine home is further enhanced by having four well proportioned bedrooms including main bedroom with views to Belfast Lough, dressing room and en suite shower room. There is also a bathroom with four piece white suite to include bath and separate shower.

### **Ground Floor**

**Spacious Reception** Hall

**Living Room** 18'8" x 12'8"

Sun Room 13'6" x 10'5"

**Utility Room** 

Superb Modern Fitted Kitchen Open Plan to **Casual Dining Area** 19'3" x 17'1"

**Downstairs WC** 