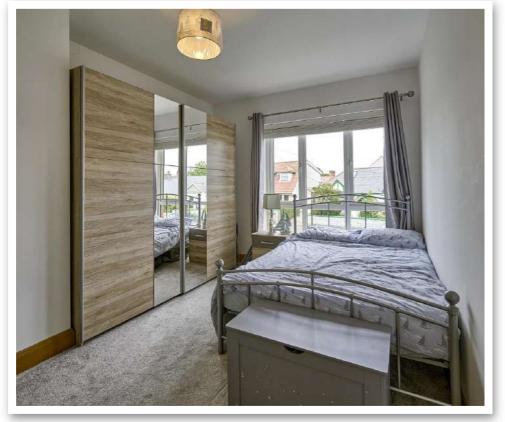

The ground floor comprises living room with feature limestone fireplace, gas coal effect fire and built-in cabinetry to include shelving and cupboard. There is a superb modern fitted kitchen with range of integrated appliances to include wine cooler, quartz work surfaces and island unit with quartz worktop and breakfast bar. The kitchen is open plan to casual dining/family area which in turn then leads to a delightful sun room with Morso wood burning stove, feature natural brick wall and double glazed French doors to the rear garden. Upstairs this fine home is further enhanced by having four well proportioned bedrooms including main bedroom with views to Belfast Lough, dressing room and en suite shower room. There is also a bathroom with four piece white suite to include bath and separate shower.

### First Floor

**Bedroom One** 15'4" x 10'5"

**Dressing Room** 

**En-Suite Shower** Room

**Bedroom Two** 14'3" x 10'5"

**Bedroom Three** 14'3" x 9'6"

**Bedroom Four** 14'3" x 9'4"

Bathroom