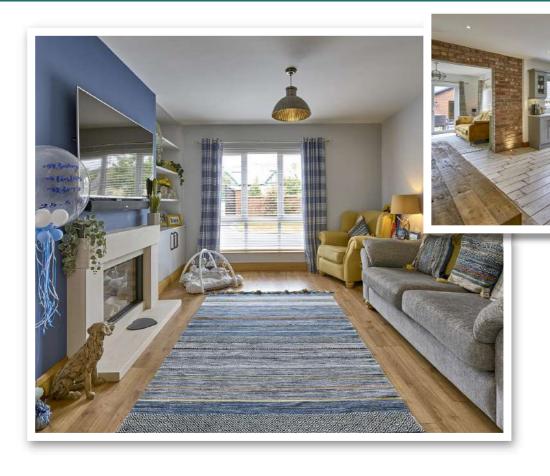

The ground floor comprises living room with feature limestone fireplace, gas coal effect fire and built-in cabinetry to include shelving and cupboard. There is a superb modern fitted kitchen with range of integrated appliances to include wine cooler, quartz work surfaces and island unit with quartz worktop and breakfast bar. The kitchen is open plan to casual dining/family area which in turn then leads to a delightful sun room with Morso wood burning stove, feature natural brick wall and double glazed French doors to the rear garden. Upstairs this fine home is further enhanced by having four well proportioned bedrooms including main bedroom with views to Belfast Lough, dressing room and en suite shower room. There is also a bathroom with four piece white suite to include bath and separate shower.

# **Property Features**

- Outstanding Large Semi Detached Modern Home
- Finished to an Exceptional Standard Throughout Leaving Little Left to do but Move Your Furniture in and Enjoy
- Bright, Spacious and Flexible Accommodation with that All-Important Feeling of Warmth and Character
- Living Room with Feature Limestone Fireplace, Gas Coal Effect Fire and Built-in Cabinetry
- Superb Modern Fitted Kitchen with Quartz Work Surfaces and Range of Integrated Appliances which Include Wine Cooler and Island Unit with Quartz Worktop, the Kitchen is Open Plan to Casual Dining/Family Area
- Sun Room with Morso Wood Burning Stove, Feature Natural Brick Wall and uPVC Double Glazed Doors to Rear Garden
- Separate Utility Room
- Four Well Proportioned Bedrooms
- Main Bedroom with Views to Belfast Lough, Dressing Room and En Suite Shower Room
- Bathroom with Four Piece White Suite to Include Bath and Separate Shower