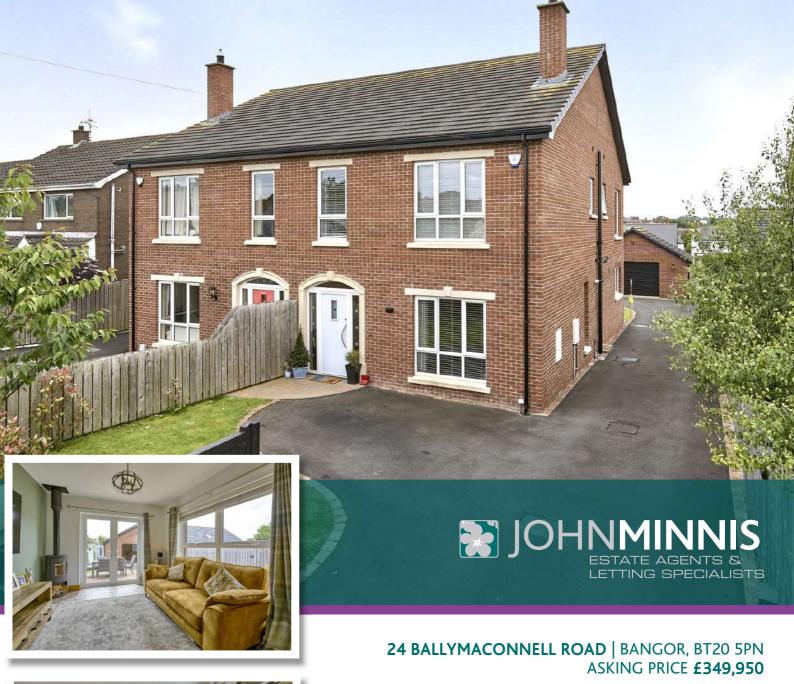

# The Property

Here is an ideal opportunity to purchase an exceptional modern substantial sized semi detached property within the popular area of Ballyholme in Bangor. Finished to an excellent standard throughout and possessing that all-important feeling of warmth and character there is little left to do but move your furniture in and enjoy. The accommodation is bright, spacious and flexible providing a range of different layouts to suit the needs of the home owners. Viewers will be immediately impressed as they enter the spacious reception hall.

Outside does not disappoint either. The property is entered via electric remote gates. There is a tarmac driveway and forecourt with excellent parking for cars, caravans, boats and horse boxes, etc, in attractive brick paviour trim which leads to additional parking area. Also at the rear is a garden in lawns with various terraces in attractive brick paviour with westerly aspect making an ideal space for children at play, outdoor entertaining or enjoying the sun. Other benefits include Phoenix Gas heating which is underfloor on the ground floor, uPVC double glazed windows, utility room, bean vacuum system, downstairs we and large detached garage with electric remote door.

This property will have wide ranging appeal to a host of potential purchasers. As a result demand is anticipated to be high. The property is conveniently positioned with ease of access to many amenities including shops, cafes, restaurants, schools, Ballyholme beach and village. Bangor town centre, Groomsport and Donaghadee are also easily accessible. A viewing is thoroughly recommended at your earliest opportunity so as to appreciate it in its entirety.