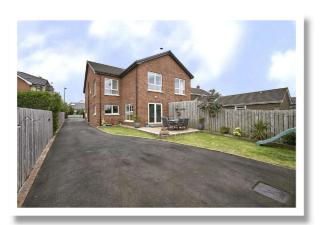

Outside does not disappoint either. The property is entered via electric remote gates. There is a tarmac driveway and forecourt with excellent parking for cars, caravans, boats and horse boxes, etc, in attractive brick paviour trim which leads to additional parking area. Also at the rear is a garden in lawns with various terraces in attractive brick paviour with westerly aspect making an ideal space for children at play, outdoor entertaining or enjoying the sun. Other benefits include Phoenix Gas heating which is underfloor on the ground floor, uPVC double glazed windows, utility room, bean vacuum system, downstairs we and large detached garage with electric remote door.

## **Property Features**

- Gas Fired Heating, uPVC Double Glazed Windows and Beam Vacumm System
- Underfloor Heating on the Ground Floor
- Property Entered via Electric Remote Control Gates
- Tarmac Driveway and Forecourt with Attractive Brick Paviour Trim Providing Parking for Cars, Caravans, Boats and Horse Boxes, etc
- Additional Parking Area to the Rear
- Large Detached Garage with Electric Remote Roller Door
- Rear Garden in Lawns with Various Terraces in Attractive Brick Paviour, Rear Garden has Westerly Aspect Making an Ideal Space for Children at Play, Outdoor Entertaining or Enjoying the Sun
- Conveniently Positioned with Ease of Access to Many Amenities Including Shops, Cafes, Restaurants, Beach and Esplanade
- Bangor Town Centre, Groomsport and Donaghadee Also Easily Accessible
- Demand Anticipated to be High and to a Wide Range of Prospective Purchasers
- Early Viewing Essential