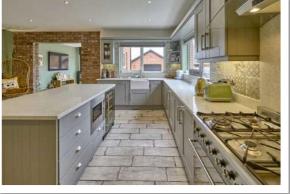

The ground floor comprises living room with feature limestone fireplace, gas coal effect fire and built-in cabinetry to include shelving and cupboard. There is a superb modern fitted kitchen with range of integrated appliances to include wine cooler, quartz work surfaces and island unit with quartz worktop and breakfast bar. The kitchen is open plan to casual dining/family area which in turn then leads to a delightful sun room with Morso wood burning stove, feature natural brick wall and double glazed French doors to the rear garden. Upstairs this fine home is further enhanced by having four well proportioned bedrooms including main bedroom with views to Belfast Lough, dressing room and en suite shower room. There is also a bathroom with four piece white suite to include bath and separate shower.

# **Property Features**

- Outstanding Large Semi Detached Modern Home
- Finished to an Exceptional Standard Throughout Leaving Little Left to do but Move Your Furniture in and Enjoy
- Bright, Spacious and Flexible Accommodation with that All-Important Feeling of Warmth and Character
- Living Room with Feature Limestone Fireplace, Gas Coal Effect Fire and Built-in Cabinetry
- Superb Modern Fitted Kitchen with Quartz Work Surfaces and Range of Integrated Appliances which Include Wine Cooler and Island Unit with Quartz Worktop, the Kitchen is Open Plan to Casual Dining/Family Area
- Sun Room with Morso Wood Burning Stove, Feature Natural Brick Wall and uPVC Double Glazed Doors to Rear Garden
- Separate Utility Room
- Four Well Proportioned Bedrooms
- Main Bedroom with Views to Belfast Lough, Dressing Room and En Suite Shower Room
- Bathroom with Four Piece White Suite to Include Bath and Separate Shower