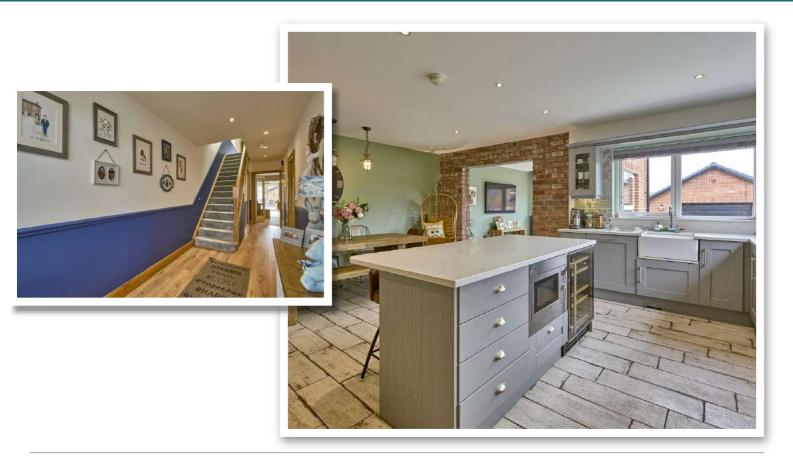

The ground floor comprises living room with feature limestone fireplace, gas coal effect fire and built-in cabinetry to include shelving and cupboard. There is a superb modern fitted kitchen with range of integrated appliances to include wine cooler, quartz work surfaces and island unit with quartz worktop and breakfast bar. The kitchen is open plan to casual dining/family area which in turn then leads to a delightful sun room with Morso wood burning stove, feature natural brick wall and double glazed French doors to the rear garden. Upstairs this fine home is further enhanced by having four well proportioned bedrooms including main bedroom with views to Belfast Lough, dressing room and en suite shower room. There is also a bathroom with four piece white suite to include bath and separate shower.

# **Property Features**

- Outstanding Large Semi Detached Modern Home
- Finished to an Exceptional Standard Throughout Leaving Little Left to do but Move Your Furniture in and Enjoy
- Bright, Spacious and Flexible Accommodation with that All-Important Feeling of Warmth and Character
- Living Room with Feature Limestone Fireplace, Gas Coal Effect Fire and Built-in Cabinetry
- Superb Modern Fitted Kitchen with Quartz Work Surfaces and Range of Integrated Appliances which Include Wine Cooler and Island Unit with Quartz Worktop, the Kitchen is Open Plan to Casual Dining/Family Area
- Sun Room with Morso Wood Burning Stove, Feature Natural Brick Wall and uPVC Double Glazed Doors to Rear Garden
- Separate Utility Room
- Four Well Proportioned Bedrooms
- Main Bedroom with Views to Belfast Lough, Dressing Room and En Suite Shower Room
- Bathroom with Four Piece White Suite to Include Bath and Separate Shower