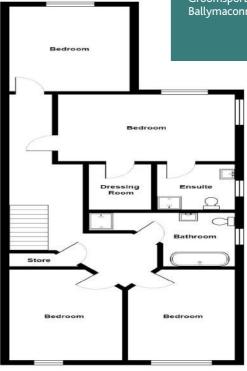

The ground floor comprises living room with feature limestone fireplace, gas coal effect fire and built-in cabinetry to include shelving and cupboard. There is a superb modern fitted kitchen with range of integrated appliances to include wine cooler, quartz work surfaces and island unit with quartz worktop and breakfast bar. The kitchen is open plan to casual dining/family area which in turn then leads to a delightful sun room with Morso wood burning stove, feature natural brick wall and double glazed French doors to the rear garden. Upstairs this fine home is further enhanced by having four well proportioned bedrooms including main bedroom with views to Belfast Lough, dressing room and en suite shower room. There is also a bathroom with four piece white suite to include bath and separate shower.

### First Floor

**Bedroom One** 15'4" x 10'5"

**Dressing Room** 

**En-Suite Shower** Room

**Bedroom Two** 14'3" x 10'5"

**Bedroom Three** 14'3" x 9'6"

**Bedroom Four** 14'3" x 9'4"

Bathroom