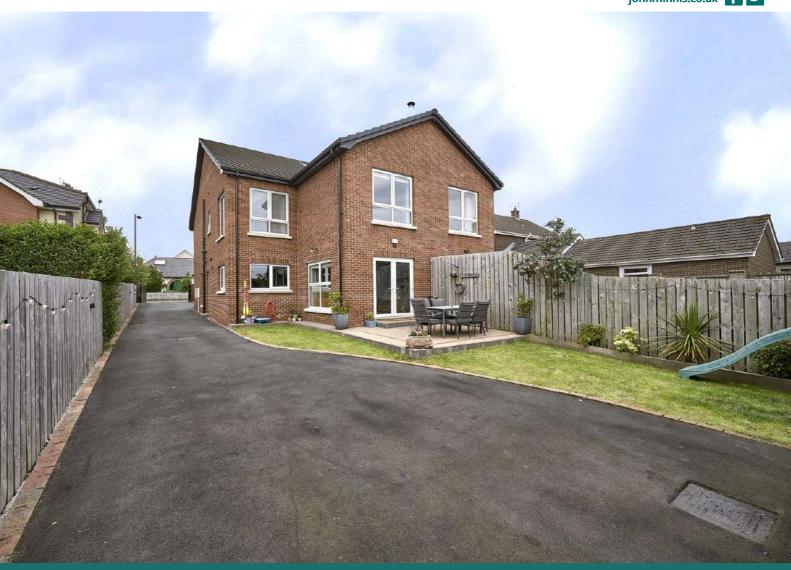

Outside does not disappoint either. The property is entered via electric remote gates. There is a tarmac driveway and forecourt with excellent parking for cars, caravans, boats and horse boxes, etc, in attractive brick paviour trim which leads to additional parking area. Also at the rear is a garden in lawns with various terraces in attractive brick paviour with westerly aspect making an ideal space for children at play, outdoor entertaining or enjoying the sun. Other benefits include Phoenix Gas heating which is underfloor on the ground floor, uPVC double glazed windows, utility room, bean vacuum system, downstairs we and large detached garage with electric remote door.

## **Property Features**

- Gas Fired Heating, uPVC Double Glazed Windows and Beam Vacumm System
- Underfloor Heating on the Ground Floor
- Property Entered via Electric Remote Control Gates
- Tarmac Driveway and Forecourt with Attractive Brick Paviour Trim Providing Parking for Cars, Caravans, Boats and Horse Boxes, etc
- Additional Parking Area to the Rear
- Large Detached Garage with Electric Remote Roller Door
- Rear Garden in Lawns with Various Terraces in Attractive Brick Paviour, Rear Garden has Westerly Aspect Making an Ideal Space for Children at Play, Outdoor Entertaining or Enjoying the Sun
- Conveniently Positioned with Ease of Access to Many Amenities Including Shops, Cafes, Restaurants, Beach and Esplanade
- Bangor Town Centre, Groomsport and Donaghadee Also Easily Accessible
- Demand Anticipated to be High and to a Wide Range of Prospective Purchasers
- Early Viewing Essential

### Outside

**Electric Remote Control Gates** 

Large Detached Garage

Rear Garden In Lawns

> For more information and photographs regarding the accommodation in this property, please visit:

johnminnis.co.uk