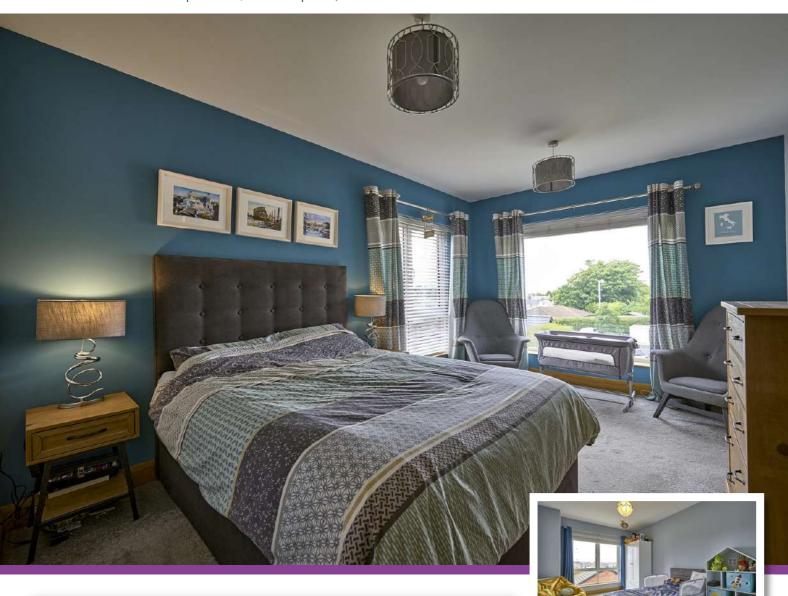

The ground floor comprises living room with feature limestone fireplace, gas coal effect fire and built-in cabinetry to include shelving and cupboard. There is a superb modern fitted kitchen with range of integrated appliances to include wine cooler, quartz work surfaces and island unit with quartz worktop and breakfast bar. The kitchen is open plan to casual dining/family area which in turn then leads to a delightful sun room with Morso wood burning stove, feature natural brick wall and double glazed French doors to the rear garden. Upstairs this fine home is further enhanced by having four well proportioned bedrooms including main bedroom with views to Belfast Lough, dressing room and en suite shower room. There is also a bathroom with four piece white suite to include bath and separate shower.

# **Property Features**

- Outstanding Large Semi Detached Modern Home
- Finished to an Exceptional Standard Throughout Leaving Little Left to do but Move Your Furniture in and Enjoy
- Bright, Spacious and Flexible Accommodation with that All-Important Feeling of Warmth and Character
- Living Room with Feature Limestone Fireplace, Gas Coal Effect Fire and Built-in Cabinetry
- Superb Modern Fitted Kitchen with Quartz Work Surfaces and Range of Integrated Appliances which Include Wine Cooler and Island Unit with Quartz Worktop, the Kitchen is Open Plan to Casual Dining/Family Area
- Sun Room with Morso Wood Burning Stove, Feature Natural Brick Wall and uPVC Double Glazed Doors to Rear Garden
- Separate Utility Room
- Four Well Proportioned Bedrooms
- Main Bedroom with Views to Belfast Lough, Dressing Room and En Suite Shower Room
- Bathroom with Four Piece White Suite to Include Bath and Separate Shower