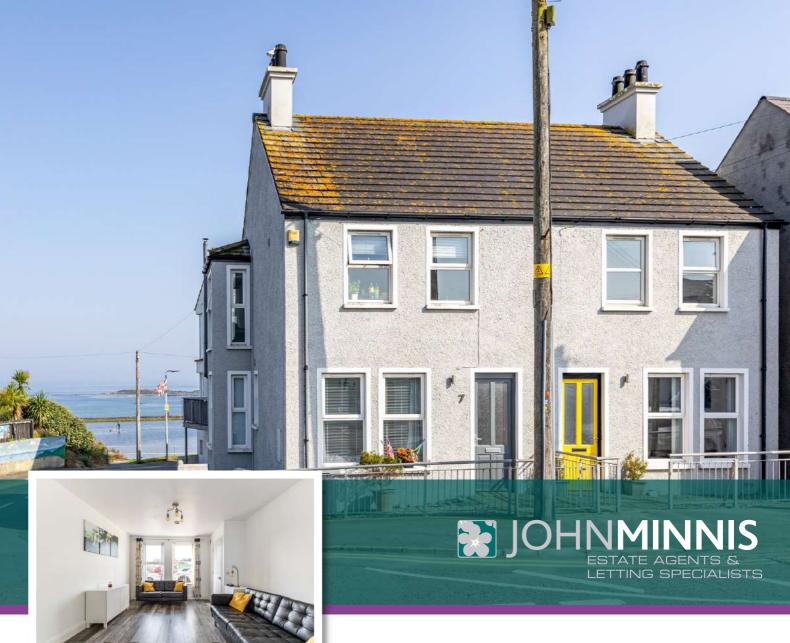

9 MAIN STREET, MILLISLE, BT22 2BL OFFERS AROUND £135,000

Scan for Property Details and to Arrange a Viewing

- Superb Semi Detached Property in Popular Seaside Town of Millisle
- Stunning Sea Views to the Rear of the Property
- Well Presented Throughout
- Bright and Spacious Living Room
- Fitted Kitchen Open Plan to Dining Area with Sea Views
- Two Double Bedrooms, Sea Views from Back Bedroom
- Bathroom with White Suite
- Downstairs WC and Utility Area
- Fully Enclosed Rear Yard with Patio Area and Sea Views
- uPVC Double Glazed Windows
- One Allocated Private Parking Space
- Within Close Proximity to Many Local Shops, Amenities and Millisle Beach
- Ideal for the First Time Buyer, Young Professional, Investor or Holiday Home Market
- Freehold

This is an ideal opportunity to purchase a superb semi detached property located in the heart of the picturesque coastal town of Millisle with superb sea views from the rear. The accommodation comprises spacious living room, fitted kitchen, with appliances and casual dining area, and ground floor WC. Upstairs on the first floor there are two double bedrooms and a bathroom with white suite. Outside there is an enclosed rear yard, patio area benefitting from delightful sea views and off-street parking for one car. Superb views can be enjoyed from the dining room and back bedroom. Other benefits include uPVC double glazed windows and oil fired central heating. It is rare to find properties with sea views in this location. As a result we expect demand to be high and to suit a range of potential purchasers including the first time buyer, young professional, holiday home market, investors and the retired. A viewing is therefore thoroughly recommended.