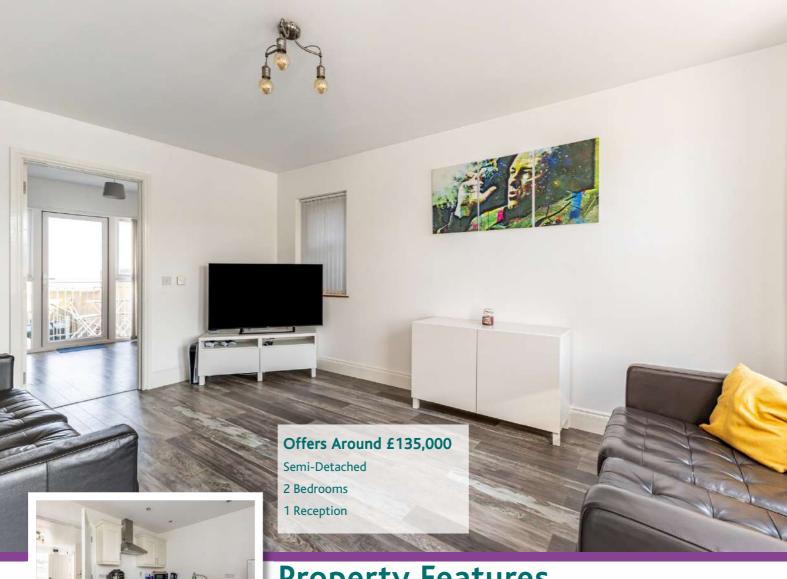

#### **Ground Floor** First Floor

**Reception Hall** Landing

**Bedroom One Living Room** 15' 1" x 11' 2" 16' 5" x 11' 8"

**Bedroom Two** Kitchen 11' 9" x 8' 5" 15' 1" x 9' 3"

**Bathroom Ground Floor WC** 

This is an ideal opportunity to purchase a superb semi detached property located in the heart of the picturesque coastal town of Millisle with superb sea views from the rear. The accommodation comprises spacious living room, fitted kitchen, with appliances and casual dining area, and ground floor WC. Upstairs on the first floor there are two double bedrooms and a bathroom with white suite. Outside there is an enclosed rear yard, patio area benefitting from delightful sea views and off-street parking for one car. Superb views can be enjoyed from the dining room and back bedroom. Other benefits include uPVC double glazed windows and oil fired central heating. It is rare to find properties with sea views in this location. As a result we expect demand to be high and to suit a range of potential purchasers including the first time buyer, young professional, holiday home market, investors and the retired. A viewing is therefore thoroughly recommended.