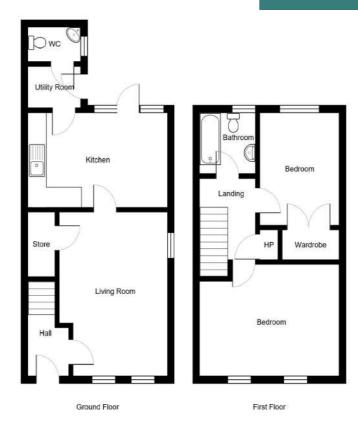

#### **Ground Floor** First Floor

**Reception Hall** Landing

**Bedroom One Living Room** 15' 1" x 11' 2" 16' 5" x 11' 8"

**Bedroom Two** Kitchen 11' 9" x 8' 5" 15' 1" x 9' 3"

**Bathroom Ground Floor WC** 