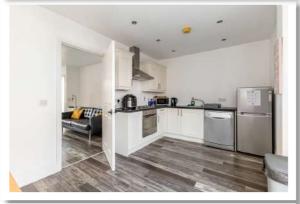

#### **Ground Floor** First Floor

**Reception Hall** Landing

**Bedroom One Living Room** 15' 1" x 11' 2" 16' 5" x 11' 8"

**Bedroom Two** Kitchen 11' 9" x 8' 5" 15' 1" x 9' 3"

**Bathroom Ground Floor WC** 

This is an ideal opportunity to purchase a superb semi detached property located in the heart of the picturesque coastal town of Millisle with superb sea views from the rear. The accommodation comprises spacious living room, fitted kitchen, with appliances and casual dining area, and ground floor WC. Upstairs on the first floor there are two double bedrooms and a bathroom with white suite. Outside there is an enclosed rear yard, patio area benefitting from delightful sea views and off-street parking for one car. Superb views can be enjoyed from the dining room and back bedroom. Other benefits include uPVC double glazed windows and oil fired central heating. It is rare to find properties with sea views in this location. As a result we expect demand to be high and to suit a range of potential purchasers including the first time buyer, young professional, holiday home market, investors and the retired. A viewing is therefore thoroughly recommended.