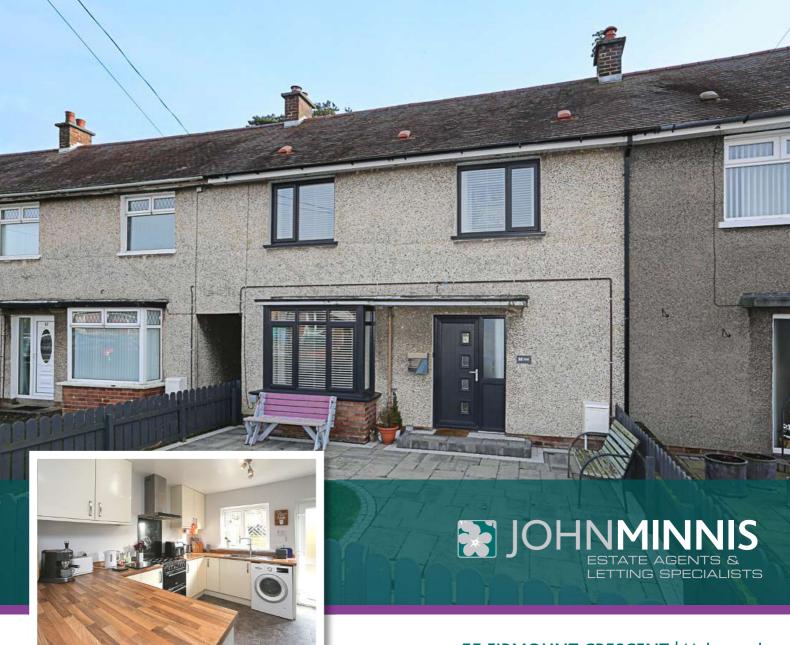

55 FIRMOUNT CRESCENT | Holywood OFFERS AROUND £195,000

Scan for Property Details and to Arrange a Viewing

- Spacious Mid Terrace Property
- Well Maintained and Updated by Current Owners
- **Bright And Spacious Accommodation**
- Conveniently Located
- Generous Lounge with outlook to Rear Garden
- Fully Fitted Kitchen with Range of Integrated Appliances Open Plan to Dining Area
- Three Well Proportioned Bedrooms
- Family Bathroom With Modern Suite
- Enclosed And Spacious Rear Garden Laid In Decking with Gated Access to Redburn Country Park
- · Front Garden Laid in Lawns with Possibility of Creating Off Street Parking Subject to Usual Consents
- uPVC Double Glazing Throughout
- Gas Fired Central Heating
- Ideally Suited To The First Time Buyer, Young Family Or Investor Alike
- Earliest Internal Appraisal Recommended

## **Ground Floor**

**Reception Hall** 

Kitchen/Dining 22'9" x 11'1"

Lounge 14'0" x 12'3"

## Outside

Front Garden laid in lawn with partial paving

Rear Garden partially laid in paving

Patio Area

**Outside Shed** 

For more information and photographs regarding the accommodation in this property, please visit: