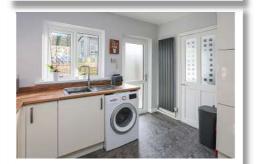

## **Ground Floor**

**Reception Hall** 

Kitchen/Dining 22'9" x 11'1"

Lounge 14'0" x 12'3"