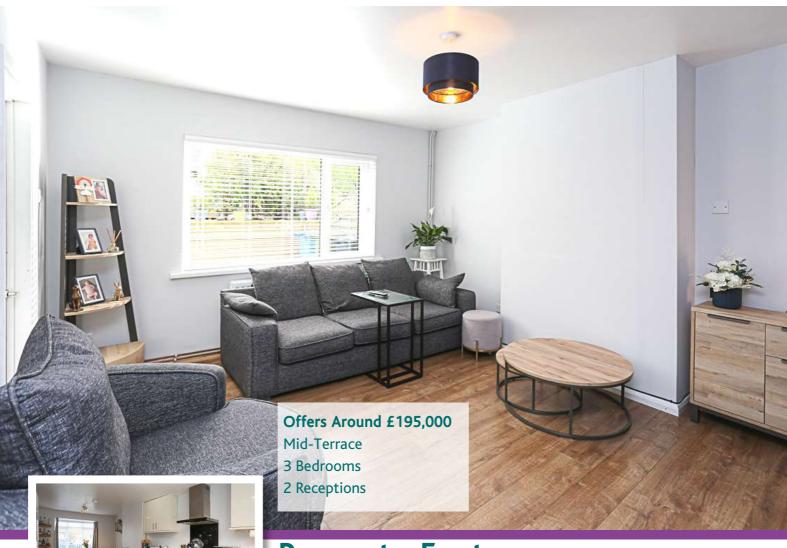

55 FIRMOUNT CRESCENT | Holywood OFFERS AROUND £195,000

Scan for Property Details and to Arrange a Viewing

- Spacious Mid Terrace Property
- Well Maintained and Updated by Current Owners
- **Bright And Spacious Accommodation**
- Conveniently Located
- Generous Lounge with outlook to Rear Garden
- Fully Fitted Kitchen with Range of Integrated Appliances Open Plan to Dining Area
- Three Well Proportioned Bedrooms
- Family Bathroom With Modern Suite
- Enclosed And Spacious Rear Garden Laid In Decking with Gated Access to Redburn Country Park
- · Front Garden Laid in Lawns with Possibility of Creating Off Street Parking Subject to Usual Consents
- uPVC Double Glazing Throughout
- Gas Fired Central Heating
- Ideally Suited To The First Time Buyer, Young Family Or Investor Alike
- Earliest Internal Appraisal Recommended

## **Ground Floor**

**Reception Hall** 

Kitchen/Dining 22'9" x 11'1"

Lounge 14'0" x 12'3"