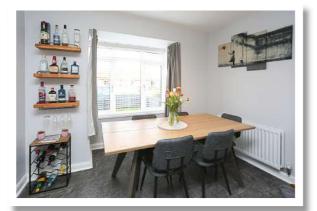

## **Ground Floor**

**Reception Hall** 

Kitchen/Dining 22'9" x 11'1"

Lounge 14'0" x 12'3"