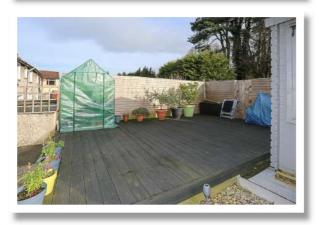

## Outside

Front Garden laid in lawn with partial paving

Rear Garden partially laid in paving

Patio Area

**Outside Shed** 

For more information and photographs regarding the accommodation in this property, please visit:

johnminnis.co.uk

"With its leafy outlook and convenient location Firmount crescent is fast becoming a 'hot spot' for first time buyers, families, and investors alike. Number 55 sits on a wonderful site with the added benefit of gated access from the rear garden to the popular Redburn Country Park withs its beautiful trail walks and views across Belfast City, Lough and the Antrim Hills."