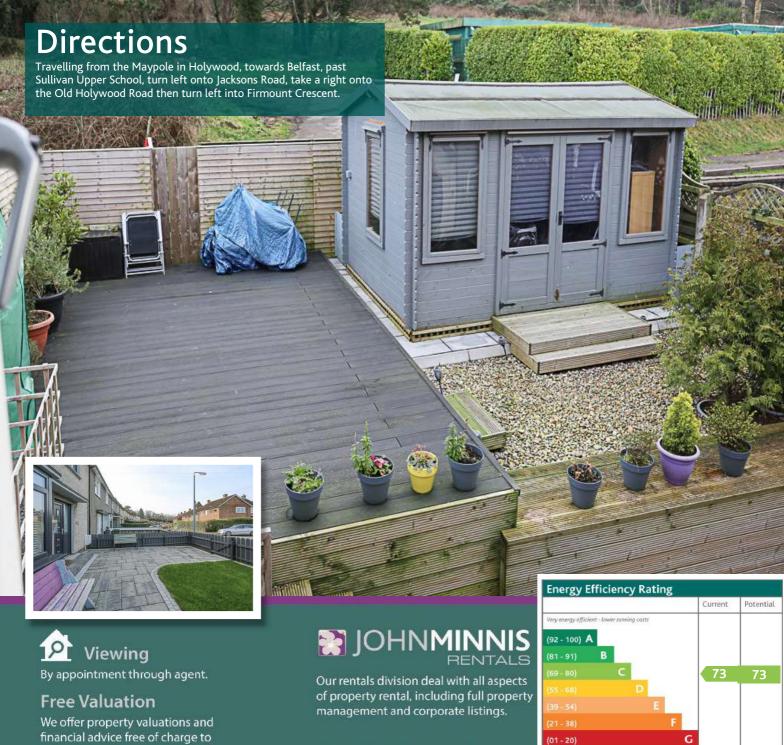

## Outside

Front Garden laid in lawn with partial paving

Rear Garden partially laid in paving

Patio Area

**Outside Shed** 

For more information and photographs regarding the accommodation in this property, please visit: