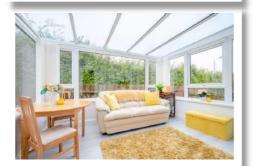

## **Ground Floor**

**Covered Entrance Porch** 

Lounge 17'2" x 14'1"

Kitchen 9'5" x 8'2"

**Dining Room** 9'5" x 9'0"

Conservatory 11'0" x 9'4"