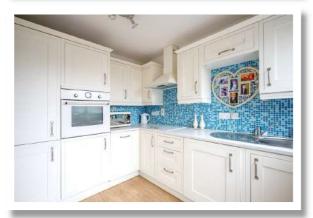

## **Ground Floor**

**Covered Entrance Porch** 

Lounge 17'2" x 14'1"

Kitchen 9'5" x 8'2"

**Dining Room** 9'5" x 9'0"

Conservatory 11'0" x 9'4"