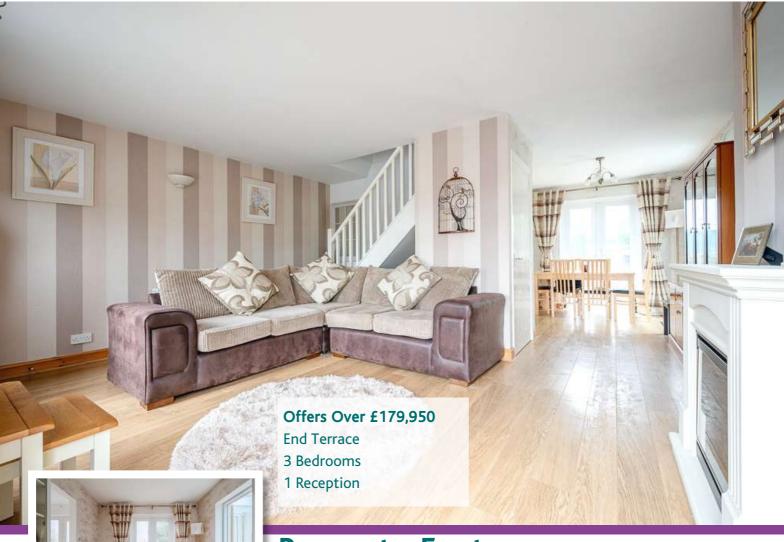

## **Ground Floor**

**Covered Entrance Porch** 

Lounge 17'2" x 14'1"

Kitchen 9'5" x 8'2"

**Dining Room** 9'5" x 9'0"

Conservatory 11'0" x 9'4"

1 CLAREHILL MEWS | Holywood OFFERS OVER £179,950

Scan for Property Details and to Arrange a Viewing

- Resident and Visitors' Car Parking
- Bright Well Presented Spacious Accommodation Throughout
- Lounge with Laminate Wooden Flooring Open to Dining Room with French Doors to Rear Decking and Garden
- Fitted Kitchen with Range of Integrated Appliances
- uPVC Double Glazed Conservatory
- Three Well Proportioned First Floor Bedrooms
- Modern White Shower Room
- Oil Fired Central Heating
- uPVC Double Glazing Throughout
- Enclosed Rear South Facing Garden with Decking and Summer House
- Highly Desirable Convenient Location Within Walking Distance of Holywood's High Street, the Coastline and Coastal Path as Well as Holywood Railway Halt
- Within the Catchment Area to a Range of Primary and Grammar Schools
- Ideally Suited to the Young Family, Professional Couple, Investor or Downsizer
- Ultrafast Broadband Available