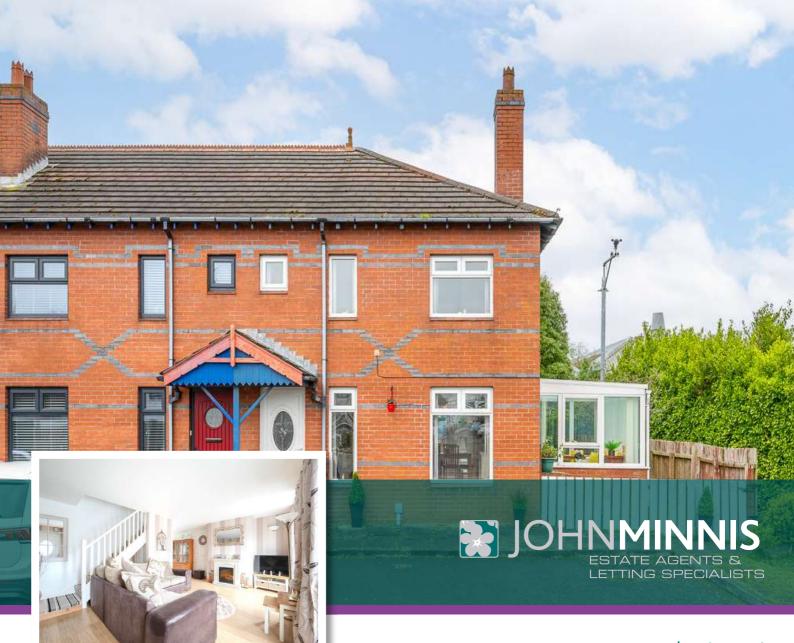

1 CLAREHILL MEWS | Holywood OFFERS OVER £179,950

Scan for Property Details and to Arrange a Viewing

- Resident and Visitors' Car Parking
- Bright Well Presented Spacious Accommodation Throughout
- Lounge with Laminate Wooden Flooring Open to Dining Room with French Doors to Rear Decking and Garden
- Fitted Kitchen with Range of Integrated Appliances
- uPVC Double Glazed Conservatory
- Three Well Proportioned First Floor Bedrooms
- Modern White Shower Room
- Oil Fired Central Heating
- uPVC Double Glazing Throughout
- Enclosed Rear South Facing Garden with Decking and Summer House
- Highly Desirable Convenient Location Within Walking Distance of Holywood's High Street, the Coastline and Coastal Path as Well as Holywood Railway Halt
- Within the Catchment Area to a Range of Primary and Grammar Schools
- Ideally Suited to the Young Family, Professional Couple, Investor or Downsizer
- Ultrafast Broadband Available

johnminnis.co.uk

"Situated in the highly desirable Kinnegar area of Holywood, Clarehill Mews is located at the end of Kinnegar Drive, a select development of townhouses providing resident and visitor car parking whilst Number 1 is an end property with side and rear south facing gardens.