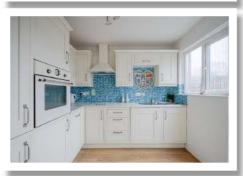

## **Ground Floor**

**Covered Entrance Porch** 

Lounge 17'2" x 14'1"

Kitchen 9'5" x 8'2"

**Dining Room** 9'5" x 9'0"

Conservatory 11'0" x 9'4"