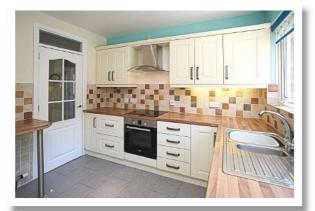

4 MOYRA CRESCENT | Dundonald OFFERS AROUND £260,000

Scan for Property Details and to Arrange a Viewing







- Detached Bungalow
- Elevated views from lounge to Craigantlet Hills
- Open plan lounge/dining room
- Three well proportioned bedrooms
- Kitchen with range of integrated appliances and access to rear garden
- Family Bathroom
- Roofspace suitable for conversion subject to necessary consents
- · Oil fired central heating
- Full UPVC double glazing
- Well tended mature front and rear gardens
- Driveway parking
- Integral double garage
- Ease of access for the main arterial routes for city commuting
- Within the catchment area to a aange of leading local schools
- Dundonald, Gilnahirk, Knock, Belmont, Ballyhackamore, Holywood and Comber easily accessed





# Accommodation

####