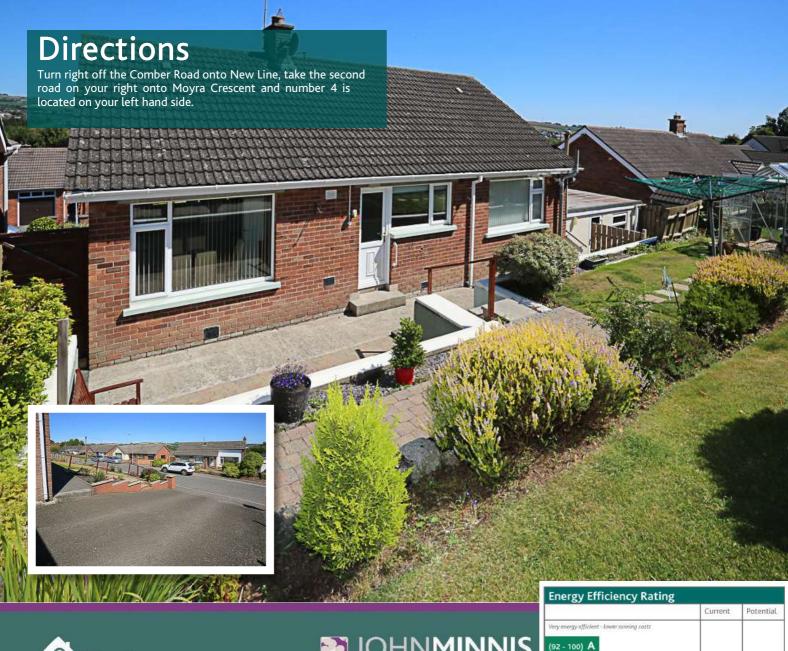

johnminnis.co.uk

"This detached property enjoys an elevated site on Moyra Crescent situated off convenient Comber Road. The property occupies a good site with driveway parking, front and rear gardens laid in lawns and paving and internally has the possiblilty of roofspcace conversion subject to necessary consents. The potential of this property can only be appreciated on personal inspection. "