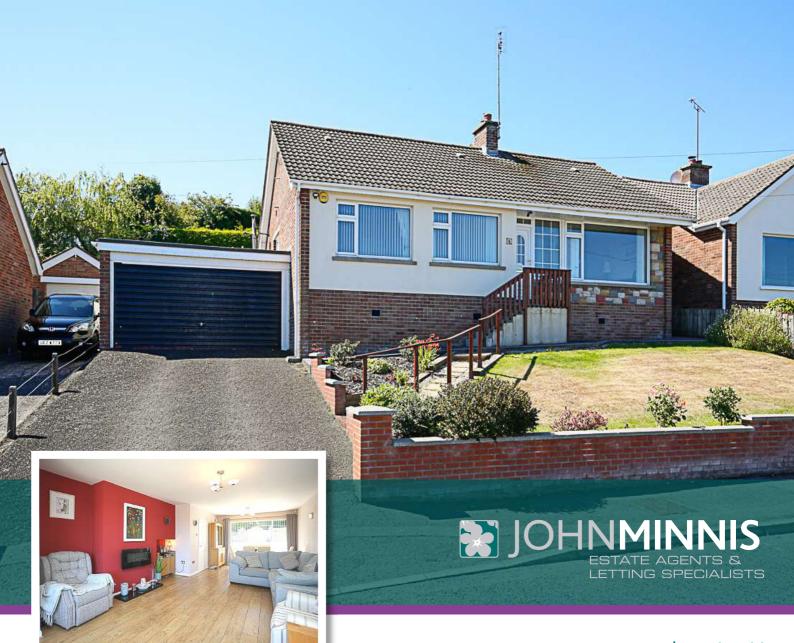

4 MOYRA CRESCENT | Dundonald OFFERS AROUND £260,000

Scan for Property Details and to Arrange a Viewing

- Detached Bungalow
- Elevated views from lounge to Craigantlet Hills
- Open plan lounge/dining room
- Three well proportioned bedrooms
- Kitchen with range of integrated appliances and access to rear garden
- Family Bathroom
- Roofspace suitable for conversion subject to necessary consents
- · Oil fired central heating
- Full UPVC double glazing
- Well tended mature front and rear gardens
- Driveway parking
- Integral double garage
- Ease of access for the main arterial routes for city commuting
- Within the catchment area to a aange of leading local schools
- Dundonald, Gilnahirk, Knock, Belmont, Ballyhackamore, Holywood and Comber easily accessed

johnminnis.co.uk

"This detached property enjoys an elevated site on Moyra Crescent situated off convenient Comber Road. The property occupies a good site with driveway parking, front and rear gardens laid in lawns and paving and internally has the possiblilty of roofspcace conversion subject to necessary consents. The potential of this property can only be appreciated on personal inspection. "