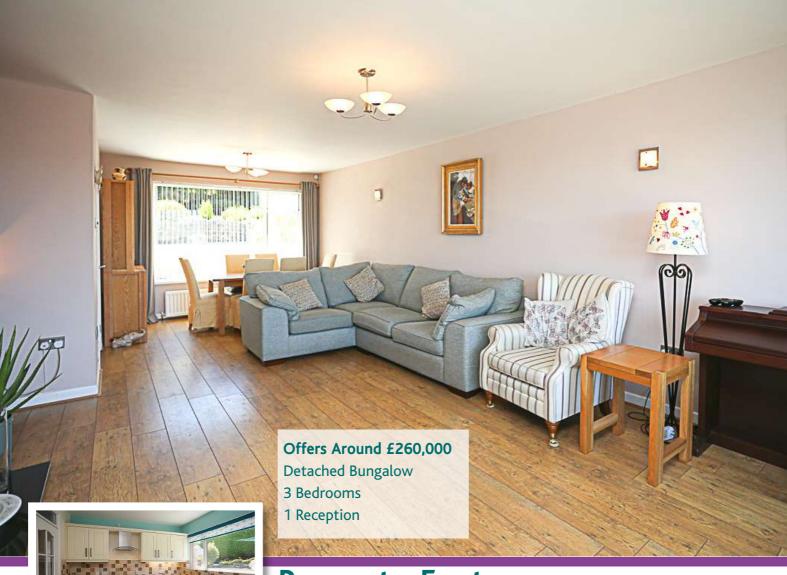

4 MOYRA CRESCENT | Dundonald OFFERS AROUND £260,000

Scan for Property Details and to Arrange a Viewing







- Detached Bungalow
- Elevated views from lounge to Craigantlet Hills
- Open plan lounge/dining room
- Three well proportioned bedrooms
- Kitchen with range of integrated appliances and access to rear garden
- Family Bathroom
- Roofspace suitable for conversion subject to necessary consents
- · Oil fired central heating
- Full UPVC double glazing
- Well tended mature front and rear gardens
- Driveway parking
- Integral double garage
- Ease of access for the main arterial routes for city commuting
- Within the catchment area to a aange of leading local schools
- Dundonald, Gilnahirk, Knock, Belmont, Ballyhackamore, Holywood and Comber easily accessed





# Accommodation

#### **Ground Floor**

Lounge/Dining 27'4" x 14'7'

Kitchen 12'7" x 10'5"

#### **Ground Floor**

**Bedroom One** 12